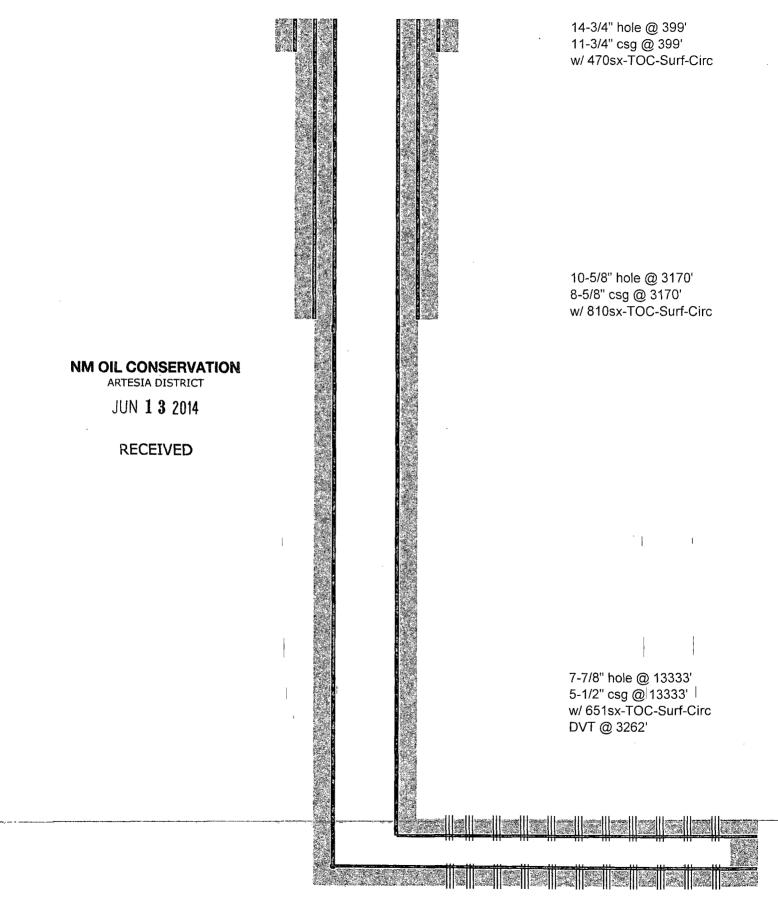

IV. Well Completion Data <sup>26</sup> DHC, MC 21 Spud Date 22 Ready Date 23 TD 24 PBTD 25 Perforations 13333 M 8999 V 13200 M 8899 1 3/30/14 9300-13200 28 Casing & Tubing Size <sup>27</sup> Hole Size 30 Sacks Cement 29 Depth Set 470 810 રાગ૦' 1580 824D V. Well Test Data

## **UNITED STATES** DEPARTMENT OF THE INTERIOR

FORM APPROVED OMB NO. 1004-0137

| BUREAU OF LAND MANAGEMENT                                                                                                  |                           |                 |                   |                             |                  |                                                    |                      |                | Expires: October 31, 2014 |                                      |                                                      |              |                   |  |
|----------------------------------------------------------------------------------------------------------------------------|---------------------------|-----------------|-------------------|-----------------------------|------------------|----------------------------------------------------|----------------------|----------------|---------------------------|--------------------------------------|------------------------------------------------------|--------------|-------------------|--|
|                                                                                                                            | W                         | ELL CO          | MPLE              | TION OR                     | RECOMPLE         | TION R                                             | EPORT                | AND LOC        | 3                         |                                      | 5. Lease S                                           |              | 36024             |  |
| la. Type of Well Oil Well Gas Well Dry Other                                                                               |                           |                 |                   |                             |                  |                                                    |                      |                |                           | 6. If Indian, Allottee or Tribe Name |                                                      |              |                   |  |
| b. Type of Completion: Wew Well Work Over Deepen Plug Back Diff. Resvr., Other:                                            |                           |                 |                   |                             |                  |                                                    |                      |                |                           | 7. Unit or CA Agreement Name and No. |                                                      |              |                   |  |
| 2. Name of                                                                                                                 | Operator                  | 000             | SA Inc.           |                             |                  |                                                    |                      | 16696          |                           |                                      | 8. Lease N                                           | ame and We   | II No.            |  |
| 3. Address                                                                                                                 | P.O. Box 502              |                 | SA IIIC.          |                             |                  |                                                    | 3a. Phone            | No. (include a | area coa                  | 'e)                                  | Cypress 34 Federal #9H                               |              |                   |  |
| Midland, TX 79710  4. Location of Well (Report location clearly and in accordance with Federal requirements)*              |                           |                 |                   |                             |                  |                                                    |                      |                |                           | 30                                   | 30-015 - 42-688<br>10. Field and Pool or Exploratory |              |                   |  |
| 4. Location                                                                                                                | of Well (Re               | port locat      | ion clearl        | y and in accor              | dance with Feder | ral requiren                                       | ients)*              |                |                           |                                      | 10. Field a                                          | nd Pool or E | xploratory        |  |
| Atsurface 279 FSL 1070 FEL SESE (P)                                                                                        |                           |                 |                   |                             |                  |                                                    |                      |                | 11. Sec., T               | ., R., M., on                        | Block and                                            |              |                   |  |
| SUSTEL SESE (P)                                                                                                            |                           |                 |                   |                             |                  |                                                    |                      |                | Survey                    | or Area                              | Tass Rage                                            |              |                   |  |
| At top pro                                                                                                                 | od. interval re           | ported be       | low 95            | 4 1-54                      | 1901             |                                                    | <i>)</i> — • ·       | J              |                           |                                      | 12. County                                           | or Parish    | 13. State         |  |
| At top prod. interval reported below 954 FSL 948 FEL SESE (P) PBTO - 363 FNL 739 : At total depth 300 FNL 737 FEL NEWE (A) |                           |                 |                   |                             |                  |                                                    |                      |                | E                         | 44                                   | WM                                                   |              |                   |  |
| 14 Date Spudded 15 Date T.D. Reached 16 Date Completed                                                                     |                           |                 |                   |                             |                  |                                                    |                      |                |                           | ons (DF, RK                          | (B. RT. GL)*                                         |              |                   |  |
| 18. Total De                                                                                                               | 3/3c                      |                 | رځ '              | 4 (17)                      | ug Back T.D.:    |                                                    | □0&A<br>270'         |                |                           | ridge Plug S                         | et: MD                                               | 3100.        | 1.00              |  |
|                                                                                                                            | TVD                       | ) B99           | ૧૧ 🗀              |                             | -                | TVD &                                              | <u> </u>             |                |                           |                                      | TVD                                                  |              |                   |  |
|                                                                                                                            | _                         |                 |                   | un (Submit co               | py of each)      |                                                    |                      | ,              | Was well<br>Was DS        |                                      |                                                      | Yes (Submi   |                   |  |
|                                                                                                                            | MWI)                      |                 |                   | dings sat in wa             | .71)             | · · · -                                            |                      | I              |                           |                                      | □ No □                                               |              |                   |  |
| Hole Size                                                                                                                  | Size/Grad                 |                 | (#/ft.)           | rings set in we<br>Top (MD) | Bottom (MD       | Stage                                              | Cementer             | No. of Sk      | (s. &:                    | Slurry Vo                            | ol. Cas                                              | nent Top*    | Amount Pulled     |  |
| 143/4"                                                                                                                     | 113/4"                    |                 | -155              |                             | 399,             | L                                                  | Depth                | Type of Co     |                           | (BBL)                                |                                                      |              |                   |  |
| 105(8"                                                                                                                     | 8518                      |                 | 722               | 0                           | 3170'            |                                                    |                      | 410<br>410     |                           | 261                                  |                                                      | -Circ        | NA                |  |
| 77/8"                                                                                                                      | 51/2"                     | ١٦٠             | (BO)              | 0                           | 13333            | 32                                                 | <i>ر</i> ی           | 1580           |                           |                                      |                                                      | (Circ        | AU                |  |
|                                                                                                                            |                           |                 |                   |                             |                  |                                                    |                      |                | -111                      | <u> </u>                             |                                                      | -            |                   |  |
|                                                                                                                            |                           |                 |                   |                             |                  |                                                    |                      |                |                           |                                      |                                                      |              |                   |  |
| 24 Tubin                                                                                                                   | P d                       |                 |                   |                             | <u> </u>         |                                                    |                      |                |                           |                                      |                                                      |              |                   |  |
| 24. Tubing<br>Size                                                                                                         | Depth Se                  | et (MD)         | Packer I          | Depth (MD)                  | Size             | Depth S                                            | Set (MD)             | Packer Depth   | (MD)                      | Size                                 | Dep                                                  | th Set (MD)  | Packer Depth (MD) |  |
| _ کاری                                                                                                                     |                           | 40,             | <u> ୧</u> ୪       | 40'                         |                  | 26 1                                               |                      |                |                           |                                      |                                                      |              |                   |  |
| 25. Producir                                                                                                               | Formation                 | · · · · · · · · | 1                 | Тор                         | Bottom           | 26. Perforation Record  Bottom Perforated Interval |                      |                | 5                         | Size No. Holes Perf. Status          |                                                      |              |                   |  |
| A) Bour                                                                                                                    | A) Bove Spring            |                 |                   | 1300'                       | 13200            | 93                                                 | .2300-13.200         |                | .42                       |                                      | 360 0                                                |              | ) pen             |  |
| B)<br>C)                                                                                                                   | · · · · · ·               |                 |                   |                             |                  | _                                                  |                      |                | ļ                         |                                      |                                                      |              |                   |  |
| D)                                                                                                                         |                           |                 |                   |                             |                  |                                                    |                      |                | <del> </del> -            |                                      |                                                      |              | <u></u>           |  |
| 27. Acid, Fra                                                                                                              | acture. Treati            | ment. Cen       | ent Sauce         | ze, etc.                    |                  |                                                    |                      |                | <u> </u>                  |                                      |                                                      |              |                   |  |
| Γ                                                                                                                          | Depth Interva             | ıİ              |                   |                             |                  |                                                    |                      | Amount and Ty  |                           |                                      |                                                      |              |                   |  |
| 4300                                                                                                                       | -1320C                    | <u> </u>        | 36                | <u> </u>                    | 570 HC/CC        | 12-                                                |                      |                |                           |                                      | <u>53002 (</u>                                       | (12th        | SH Civecurt       |  |
|                                                                                                                            |                           |                 |                   | <u> </u>                    | 3155 Tru         | WHE                                                | ω  -                 | 353097         | 10#                       | Sauce                                |                                                      |              |                   |  |
|                                                                                                                            |                           |                 |                   |                             |                  |                                                    |                      | ·              |                           |                                      | <del></del>                                          |              |                   |  |
| 28. Production                                                                                                             |                           |                 | T                 | lou                         | To 16            |                                                    | Total                |                |                           |                                      |                                                      |              |                   |  |
| Date First<br>Produced                                                                                                     |                           |                 | Test<br>Productio | Oil<br>n BBL                |                  | Vater<br>BBL                                       | Oil Grav<br>Corr. AF | -              | is<br>avity               | Producti                             | ion Method                                           |              |                   |  |
| 6/2/14                                                                                                                     | 6/10/14                   | 24              | -                 | 248                         | 486              | 813                                                |                      |                | •                         |                                      | Fluc                                                 |              |                   |  |
|                                                                                                                            | Гbg. Press. С             | - 1             | 24 Hr.            | Oil                         | Gas V            | Vater                                              | Gas/Oil              | We             | ell Statu                 |                                      |                                                      |              |                   |  |
|                                                                                                                            |                           | ress.           | Rate              | 343                         | 1 . 1            | BBL                                                | Ratio                | _              | Δ.                        | Live                                 |                                                      |              |                   |  |
|                                                                                                                            | 525                       |                 |                   | 1                           | 486              | <u>કાર</u>                                         | 196                  | 0              |                           | 7:00                                 |                                                      |              |                   |  |
| Date First                                                                                                                 |                           |                 | Test              | Oil                         | Gas V            | Vater                                              | Oil Grav             | ity.           |                           | łucti                                | on Method                                            | <del></del>  |                   |  |
| Produced                                                                                                                   | l l                       |                 | Production        |                             | MCFE             | BL                                                 | _lCo~                | als Will       |                           |                                      |                                                      | E            | <del>,,,</del>    |  |
|                                                                                                                            |                           |                 | _                 |                             | <u> </u>         | ding BLN<br>sequent                                | V abb <sub>co.</sub> | vaiswed        |                           |                                      | NN                                                   | LOIL CO      | ONSERVATION       |  |
|                                                                                                                            | Tbg. Press. C.<br>Twg. Pr | U               | 24 Hr.<br>Rate    | Oil<br>BBL                  | Gas pen          | dille                                              | .ly be re            | VIC            |                           | _                                    | <del></del>                                          | ARTES        | IA DISTRICT       |  |
|                                                                                                                            | SI                        |                 | - D               |                             | sup              | d scanne                                           | ed be                |                |                           |                                      |                                                      | HIM          | 1 3 2014          |  |
| +(0)                                                                                                                       |                           | 1               |                   |                             | l an             | d scarri                                           |                      |                | . ——                      |                                      |                                                      | 3014         | T O COLT          |  |