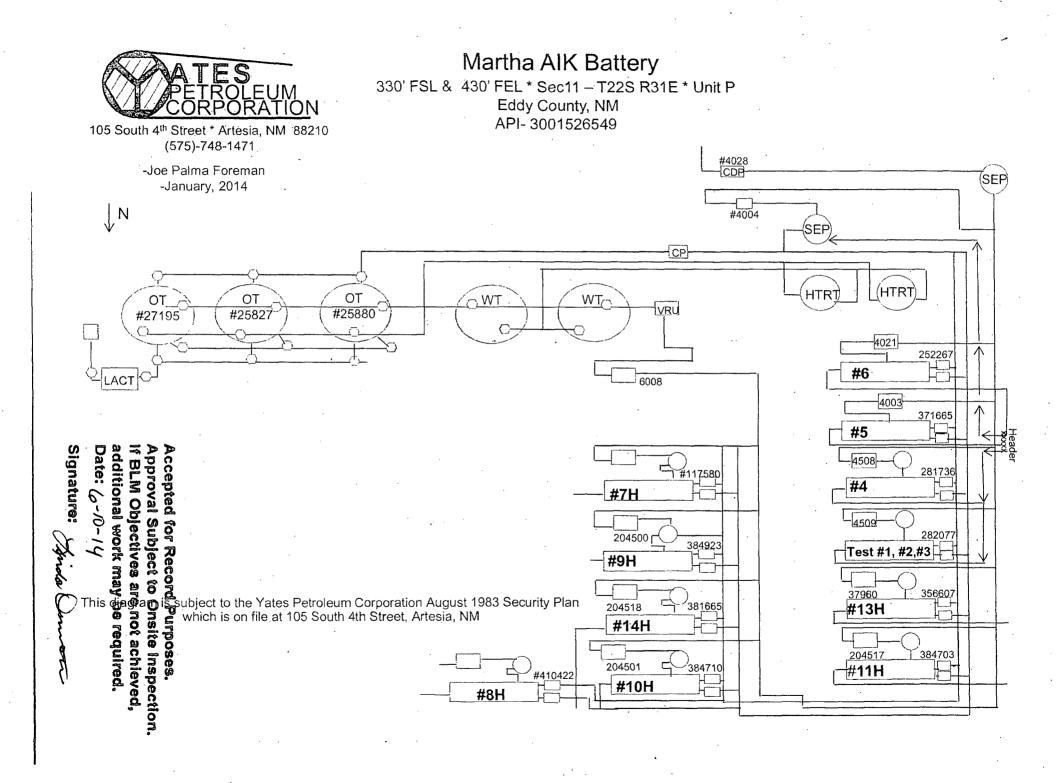

mission)                                                                                                                                                                                                                                                              | #248853 verified by the BLM Well Information<br>OLEUM CORPORATION, sent to the Carls<br>or processing by LINDA DENNISTON on 06,<br>Title REPORTING CLE<br>Date 06/09/2014<br>OR FEDERAL OR STATE OFFICE (<br>Title                                                                                                                                                                                                                                | on System<br>bad<br>10/2014 ()<br>RK<br>APPROVED                                                 |



## BUREAU OF LAND MANAGEMENT Carlsbad Field Office 620 East Greene Street Carlsbad, New Mexico 88220 575-234-5972

## Disposal of Produced Water From Federal Wells Conditions of Approval

Approval of the produced water disposal methodology is subject to the following conditions of approval:

1. This agency shall be notified of any change in your method or location of disposal.

2. Compliance with all provisions of Onshore Order No. 7.

3. This agency shall be notified of any spill or discharge as required by NTL-3A.

- 4. This agency reserves the right to modify or rescind approval whenever it determines continued use of the approved method may adversely affect the surface or subsurface environments.
- 5. Any on-lease open top storage tanks shall be covered with a protective cover to pre