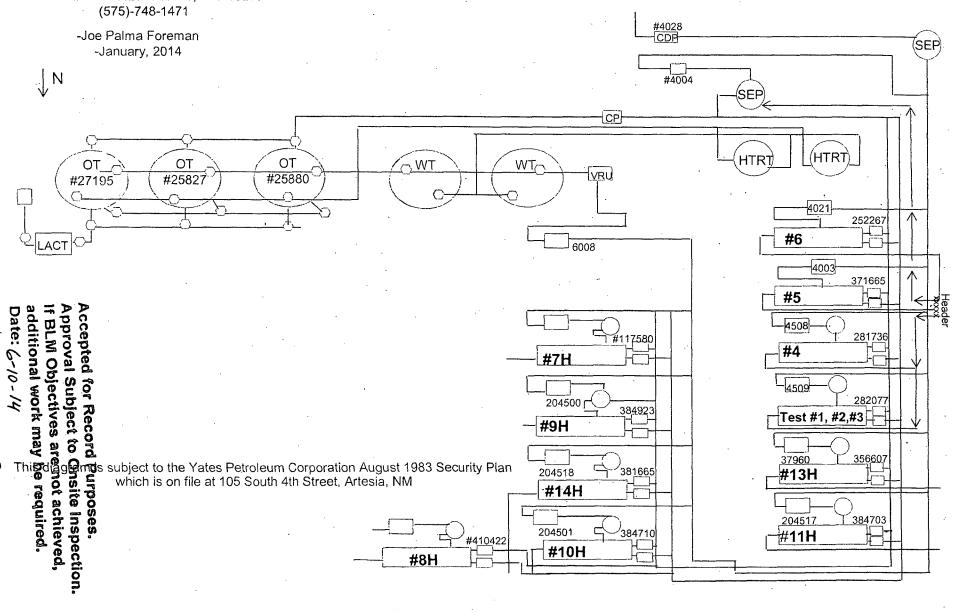

## Martha AIK Battery

330' FSL & 430' FEL \* Sec11 - T22S R31E \* Unit P Eddy County, NM

API-3001526549