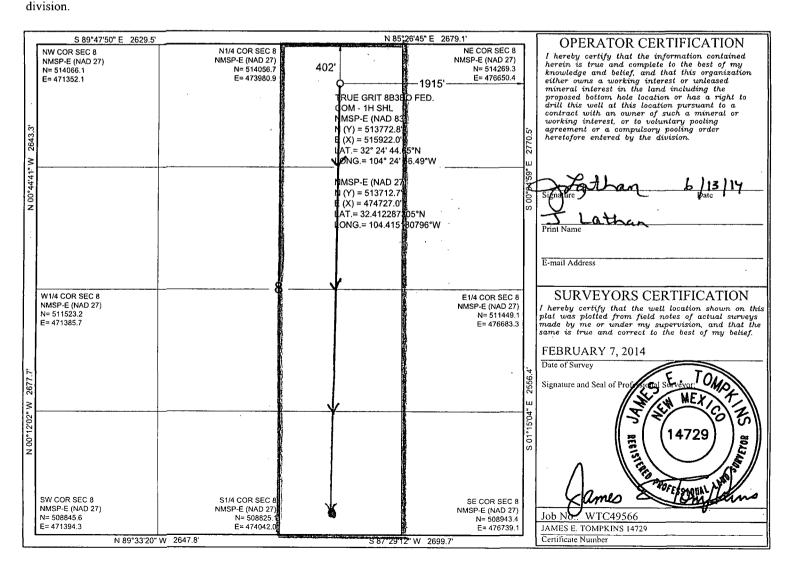

JUN 1 7 2014 1220 South St. Francis Dr. Santa Fe, New Mexico 87505

Form C-102 Revised August 1, 2011

Submit one copy to appropriate District Office

AMENDED REPORT

Egg

981

RECEIVED WELL LOCATION AND ACREAGE DEDICATION PLAT

| API Number                                     |         |                             |               | Pool Code                             |               | Pool Name        |               |                |             |  |
|------------------------------------------------|---------|-----------------------------|---------------|---------------------------------------|---------------|------------------|---------------|----------------|-------------|--|
| 30-015-42333                                   |         |                             |               | 3740 Azotea MESA; WILDGAT BONE SPRING |               |                  |               |                |             |  |
| Property Code                                  |         |                             | Property Name |                                       |               |                  |               |                | Well Number |  |
| 40509                                          |         | TRUE GRIT 8B3BO FEDERAL COM |               |                                       |               |                  |               | 1H             |             |  |
| OGRID No.                                      |         | Operator Name               |               |                                       |               |                  |               | Elevation      |             |  |
| 14744                                          |         | MEWBOURNE OIL COMPANY       |               |                                       |               |                  |               | 3594           |             |  |
| Surface Location                               |         |                             |               |                                       |               |                  |               |                |             |  |
| UL or lot no.                                  | Section | Township                    | Range         | Lot Idn                               | Feet from the | North/South line | Feet from the | East/West line | County      |  |
| В                                              | 8       | 22 S                        | 25 E          |                                       | 402           | NORTH            | 1915          | EAST           | EDDY        |  |
| Bottom Hole Location If Different From Surface |         |                             |               |                                       |               |                  |               |                |             |  |
| UL or lot no.                                  | Section | Township                    | Range         | Lot Idn                               | Feet from the | North/South line | Feet from the | East/West line | County      |  |