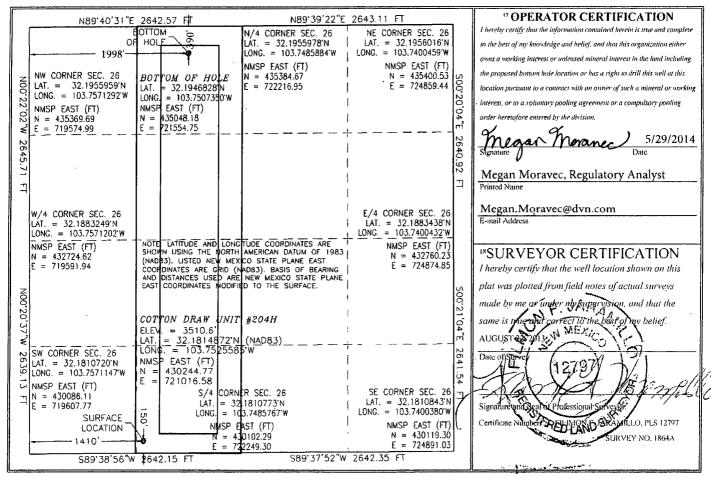

## WELL LOCATION AND ACREAGE DEDICATION PLAT

| API Numbe<br>30-015-418 | 1          | Paduca; Bone S           | pring |
|-------------------------|------------|--------------------------|-------|
| 4 Property Code         |            | <sup>6</sup> Well Number |       |
| 300635                  | C          | 204H                     |       |
| TOGRID No.              |            | " Elevation              |       |
| 6137                    | DEVON ENER | 3510.6                   |       |

<sup>10</sup> Surface Location

| UL or lot no.                | Section     | Township      | Range        | Lot Idn    | Feet from the  | North/South line | Feet from the | East/West line | County |
|------------------------------|-------------|---------------|--------------|------------|----------------|------------------|---------------|----------------|--------|
| N                            | 26          | 24 S          | 31 E         |            | 150            | SOUTH            | 1410          | WEST           | EDDY   |
|                              |             | ******        | " Вс         | ttom Ho    | le Location It | f Different Fron | n Surface     |                |        |
| UL or lot no.                | Section     | Township      | Range        | Lot Idn    | Feet from the  | North/South line | Feet from the | East/West line | County |
| C                            | 26          | 24 S          | 31 E         |            | 390            | NORTH            | 1998          | WEST           | EDDY   |
| <sup>2</sup> Dedicated Acres | s 3 Joint o | r Infill 14 C | onsolidation | Code 15 Or | der No.        | <u> </u>         |               |                |        |
| 160                          |             |               |              | ľ          |                |                  |               |                |        |