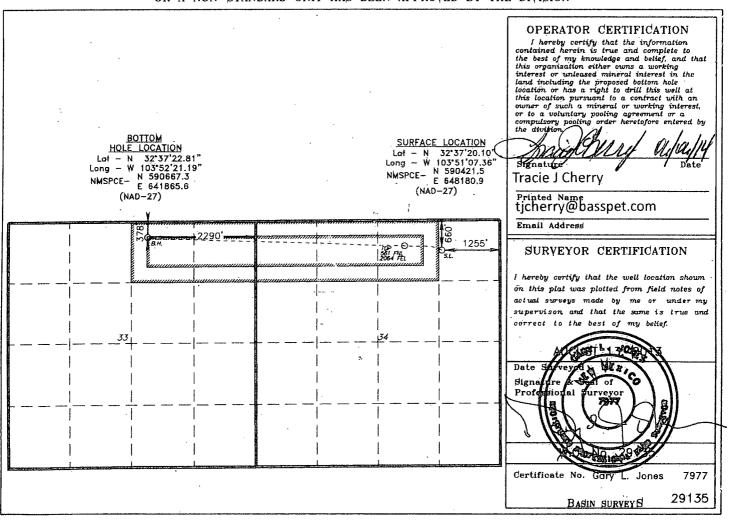

## OIL CONSERVATION DIVISION 3 0 2014

1220 South St. Francis Dr. Santa Fe, New Mexico 87505

RECEIVED

WELL LOCATION AND ACREAGE DEDICATION PLAT

☐ AMENDED REPORT

| API Number<br>30-015-41820 | Pool Code<br>97650 | WC Williams Sink; Bone Spring |                    |  |
|----------------------------|--------------------|-------------------------------|--------------------|--|
| Property Code<br>305860    | Prop<br>BIG EDD    | Well Number                   |                    |  |
| odrid No.<br>260737        | •                  | ator Name<br>CO, L.P.         | Elevation<br>3466' |  |

## Surface Location

| UL or lot No. | Section | Township | Range | Lot ldn | Feet from the | North/South line | Feet from the | East/West line | County |
|---------------|---------|----------|-------|---------|---------------|------------------|---------------|----------------|--------|
| . A,          | 34      | 19 S     | 31 E  |         | 660           | NORTH            | .1255         | EAST           | EDDY   |

## Bottom Hole Location If Different From Surface

| UL or lot No.                     | Section | Township    | Range       | Lot Idn | Feet from the | North/South`line | Feet from the | East/West line | County |
|-----------------------------------|---------|-------------|-------------|---------|---------------|------------------|---------------|----------------|--------|
| В                                 | 33      | 19 S        | 31 E        |         | 378           | NORTH            | 2290          | EAST           | EDDY   |
| Dedicated Acres   Joint or Infill |         | r Infill Co | nsolidation | Code Or | der No.       |                  |               |                |        |
| 200                               |         |             | •           |         |               |                  |               |                |        |