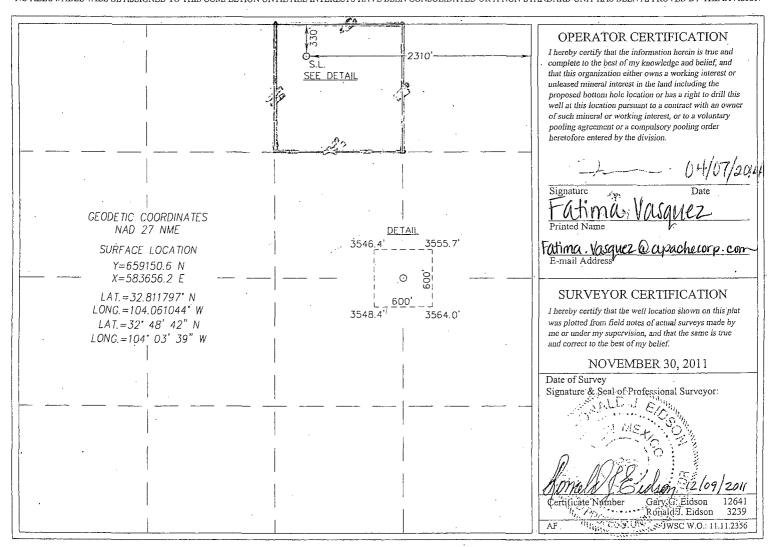

## WELL LOCATION AND ACREAGE DEDICATION PLAT

Pool Code

| API Number      |          |                   | Pool Code          |            |                    | Pool Name                 |               |                |        |  |
|-----------------|----------|-------------------|--------------------|------------|--------------------|---------------------------|---------------|----------------|--------|--|
| 30-015-41245    |          |                   | 97534              |            | Be                 | Bear Grass Draw Glorieta- |               |                | CS'O   |  |
| Property Code   |          |                   |                    |            | Property Nam       |                           | J₩e           | Well Number    |        |  |
| 308705          |          | BARNSDALL FEDERAL |                    |            |                    |                           |               |                | 16     |  |
| OGRID 1         |          | Operator Name     |                    |            |                    |                           |               | Elevation      |        |  |
| 873             |          |                   | APACHE CORPORATION |            |                    |                           |               |                | 3552'  |  |
|                 |          |                   |                    |            | Surface Locat      | ion                       |               |                |        |  |
| UL or lot No.   | Section  | Township          | Range              | Lot Idn    | Feet from the      | North/South line          | Feet from the | East/West line | County |  |
| В               | 27       | 17-S              | 29-E               |            | 330                | NORTH                     | 2310          | EAST           | EDDY   |  |
|                 | ·        |                   |                    | Bottom Hol | e Location If Diff | erent From Surface        | . •           |                |        |  |
| UL or lot No.   | Section  | Township          | Range              | Lot Idn    | Feet from the      | North/South line          | Feet from the | East/West line | County |  |
|                 |          |                   |                    | ,          |                    |                           |               |                |        |  |
| Dedicated Acres | Joint or | Infill            | Consolidation C    | Code Ord   | er No.             |                           |               |                |        |  |
| 111             | -        |                   |                    |            |                    |                           |               |                |        |  |