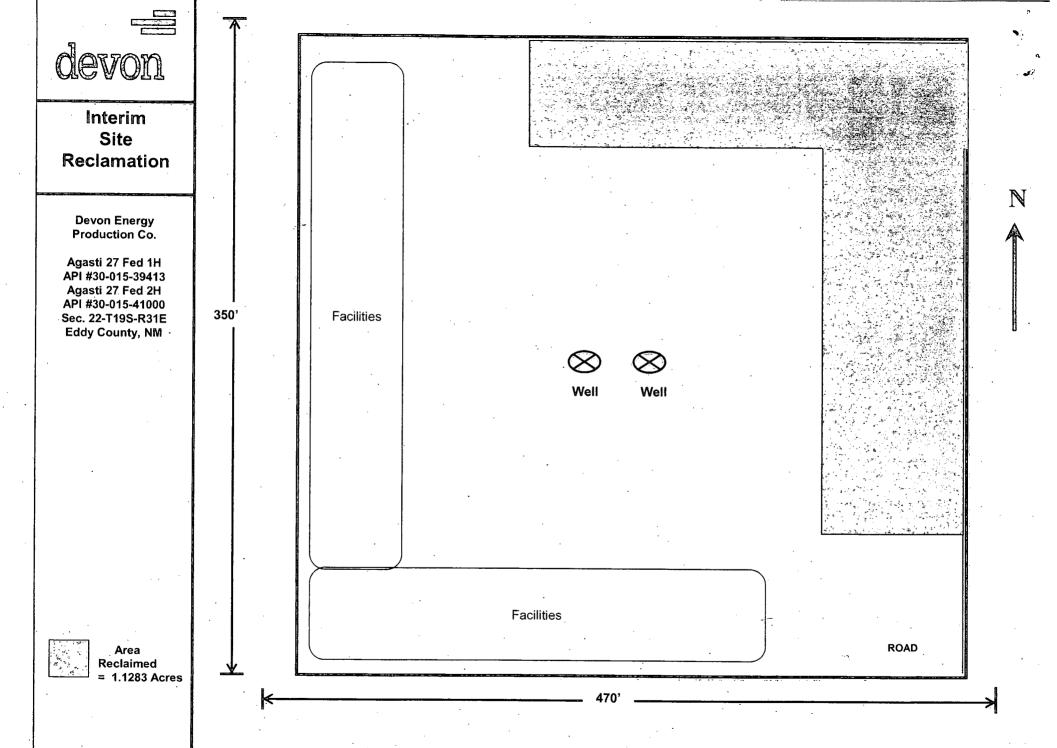

| abandoned well.                                                                                                                                                                                                                                           | Use Form 3160-3 (A              | NPD) for such propo    | sals.                 |                                                       |                          |                     |
|-----------------------------------------------------------------------------------------------------------------------------------------------------------------------------------------------------------------------------------------------------------|---------------------------------|------------------------|-----------------------|-------------------------------------------------------|--------------------------|---------------------|
| SUBMIT IN TRIPLICATE – Other instructions on page 2.                                                                                                                                                                                                      |                                 |                        |                       | 7. If Unit of CA/Agreement, Name and/or No.           |                          |                     |
| 1. Type of Well                                                                                                                                                                                                                                           |                                 |                        |                       |                                                       |                          |                     |
| ✓ Oil Well Gas Well Other                                                                                                                                                                                                                                 |                                 |                        |                       | 8. Well Name and No.<br>AGASTI 27 FEDERAL #1H AND #2H |                          |                     |
| Name of Operator     DEVON ENERGY PRODUCTION CO LP (6137)                                                                                                                                                                                                 |                                 |                        |                       | 9. API Well No.<br>30-015-40999 and 30-015-41000      |                          |                     |
| 3a. Address 3b. Phone No. (include area code)                                                                                                                                                                                                             |                                 |                        |                       | 10. Field and Pool or Exploratory Area                |                          |                     |
| PO BOX 250, ARTESIA, NM 88211 575-748-3371                                                                                                                                                                                                                |                                 |                        |                       | LUSK; BONE SPRING WEST                                |                          |                     |
| 4. Location of Well (Footage, Sec., T.,R.,M., or Survey Description)                                                                                                                                                                                      |                                 |                        |                       | 11. Country or Parish, State                          |                          |                     |
| #1) 440 FSL & 100 FWL #2) 440 FSL & 50 FWL UNIT M, SEC 22, T19S, R31E                                                                                                                                                                                     |                                 |                        |                       | EDDY COUNTY, NM                                       |                          |                     |
| 12. CHEC                                                                                                                                                                                                                                                  | CK THE APPROPRIATE BO           | DX(ES) TO INDICATE NAT | URE OF NOTIO          | CE, REPORT OR OTHI                                    | ER DATA                  |                     |
| TYPE OF SUBMISSION                                                                                                                                                                                                                                        |                                 | ·                      | TYPE OF ACTION '      |                                                       |                          |                     |
| Notice of Intent                                                                                                                                                                                                                                          | Acidize                         | Deepen                 | Prod                  | uction (Start/Resume) Water Shut-Off                  |                          | f·                  |
|                                                                                                                                                                                                                                                           | Alter Casing                    | Fracture Treat         | ✓ Recla               | amation                                               | Well Integrity           | •                   |
| ✓ Subsequent Report                                                                                                                                                                                                                                       | Casing Repair                   | New Construction       |                       | mplete                                                | Other                    |                     |
|                                                                                                                                                                                                                                                           | Change Plans                    | Plug and Abandon       |                       | porarily Abandon                                      | ,                        |                     |
| Final Abandonment Notice  13. Describe Proposed or Completed O                                                                                                                                                                                            | Convert to Injection            | Plug Back              | <u> </u>              | r Disposal                                            |                          |                     |
| following completion of the involve testing has been completed. Final determined that the site is ready for                                                                                                                                               | Abandonment Notices must        |                        |                       |                                                       |                          |                     |
| THIS LOCATION HAS BEEN (                                                                                                                                                                                                                                  | OOWNSIZED FROM AN C             | ORIGINAL PAD SIZE OF 3 | 50' X 470'. A         | CRES RECLAIMED =                                      | - 1.1283                 | •                   |
|                                                                                                                                                                                                                                                           |                                 |                        |                       | Accepted for record                                   |                          |                     |
|                                                                                                                                                                                                                                                           |                                 |                        |                       | •                                                     |                          |                     |
|                                                                                                                                                                                                                                                           |                                 |                        |                       | NMC                                                   | )CD /162 11              | 4                   |
|                                                                                                                                                                                                                                                           |                                 |                        | •                     |                                                       | 1071                     |                     |
| IR 900                                                                                                                                                                                                                                                    | ed as                           | of 3-4                 | 1-201                 | 4 6y J                                                | ZR                       | ·                   |
| 14. I hereby certify that the foregoing is tr                                                                                                                                                                                                             | a/1ypea)                        |                        | . ,                   | •                                                     |                          |                     |
| DENISE MENOUD; 575-746-5544                                                                                                                                                                                                                               |                                 | Title ADI              | Title ADMIN FIELD SUF |                                                       |                          |                     |
| Signature VI. Mentild                                                                                                                                                                                                                                     |                                 | Date 10/1/             |                       | ACCEPTE                                               | U LUB DEU                | 1000                |
|                                                                                                                                                                                                                                                           | THIS SPACE                      | FOR FEDERAL OR         | STATE OFF             | ICE USE                                               | D TON MED                | עווטי               |
| Approved by                                                                                                                                                                                                                                               |                                 | Title                  |                       | hila                                                  | ate 2 5 2014             |                     |
| Conditions of approval, if any, are attached. Approval of this notice does not warrant or certify that the applicant holds legal or equitable title to those rights in the subject lease which would entitle the applicant to conduct operations thereon. |                                 |                        |                       | Sprake                                                | a Oemor                  |                     |
| Title 18 U.S.C. Section 1001 and Title 43 U.S.C. Section 1212, make it a crime for any person knowingly and willfully to                                                                                                                                  |                                 |                        |                       |                                                       |                          | d States any false, |
| fictitious or fraudulent statements or repre-                                                                                                                                                                                                             | sentations as to any matter wit | thin its jurisdiction. |                       | L CAMISEA                                             | <u>no elstró úrstróf</u> |                     |
| (Instructions on page 2)                                                                                                                                                                                                                                  | •                               |                        | <u>.</u> .            |                                                       |                          |                     |