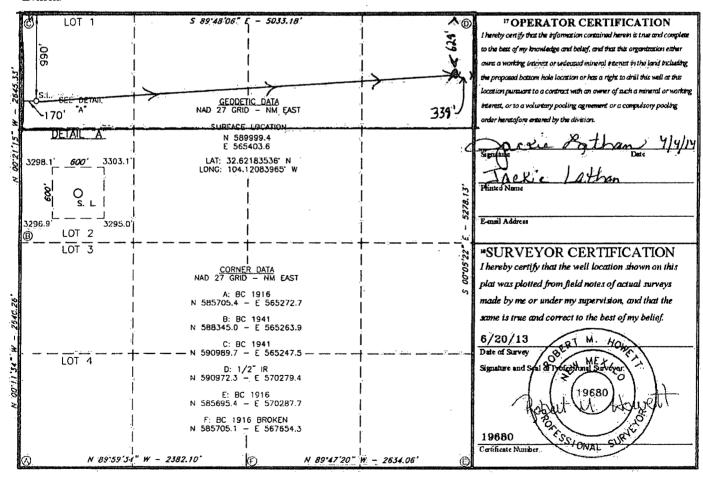

☐ AMENDED REPORT

| Phone: (505) 476-3460                                                               |         |                         |                            |         | v                       |                  |               |                |                  |                        |      |
|-------------------------------------------------------------------------------------|---------|-------------------------|----------------------------|---------|-------------------------|------------------|---------------|----------------|------------------|------------------------|------|
|                                                                                     |         | W                       | ELL LC                     | CATIO   | N AND ACR               | EAGE DEDIC       | CATION PLA    | T              |                  |                        |      |
| _ ',                                                                                | T       | Τ,                      | <sup>2</sup> Pool Code     |         | <sup>2</sup> Pool Name  |                  |               |                |                  |                        |      |
| 30-0                                                                                | 41952   | , 6                     | <u> 5010</u>               | Wi      | Winchester: Bone Spring |                  |               |                |                  |                        |      |
| Property Code                                                                       |         |                         |                            |         | <sup>5</sup> Property   | erty Name        |               |                | Well Number ور   |                        |      |
| 40323                                                                               |         | RUGER 31 DA FEDERAL COM |                            |         |                         |                  |               | 1H             |                  |                        |      |
| OGRID No.                                                                           |         |                         | <sup>6</sup> Operator Name |         |                         |                  |               |                |                  | <sup>9</sup> Elevation |      |
| 14744                                                                               |         | MEWBOURNE OIL COMPANY   |                            |         |                         |                  |               | 3298'          |                  |                        |      |
| □ Surface Location                                                                  |         |                         |                            |         |                         |                  |               |                |                  |                        |      |
| UL or lot no.                                                                       | Section | Township                | Range                      | Lot Idn | Feet from the           | North/South line | Feet from the | Eest/          | East/West line ( |                        | unty |
| 1                                                                                   | 31      | 19-S                    | 29-E                       |         | 990                     | NORTH            | 170           | WES            | T                | EDDY                   |      |
| " Bottom Hole Location If Different From Surface                                    |         |                         |                            |         |                         |                  |               |                |                  |                        |      |
| UL or lot no.                                                                       | Section | Township                | Range                      | Lot ldn | 44.                     | North/South line | Feet from the | East/West line |                  | Co                     | unty |
| A                                                                                   | 31      | 195                     | 29E                        |         | 628                     | North            | 339           | East           | ļ <u>.</u>       | Eddy                   |      |
| <sup>12</sup> Dedicated Acres 13 Joint or Infill 14 Consolidation Code 15 Order No. |         |                         |                            |         |                         |                  |               |                |                  |                        |      |
| 152.4                                                                               |         |                         |                            |         |                         |                  |               |                |                  |                        |      |