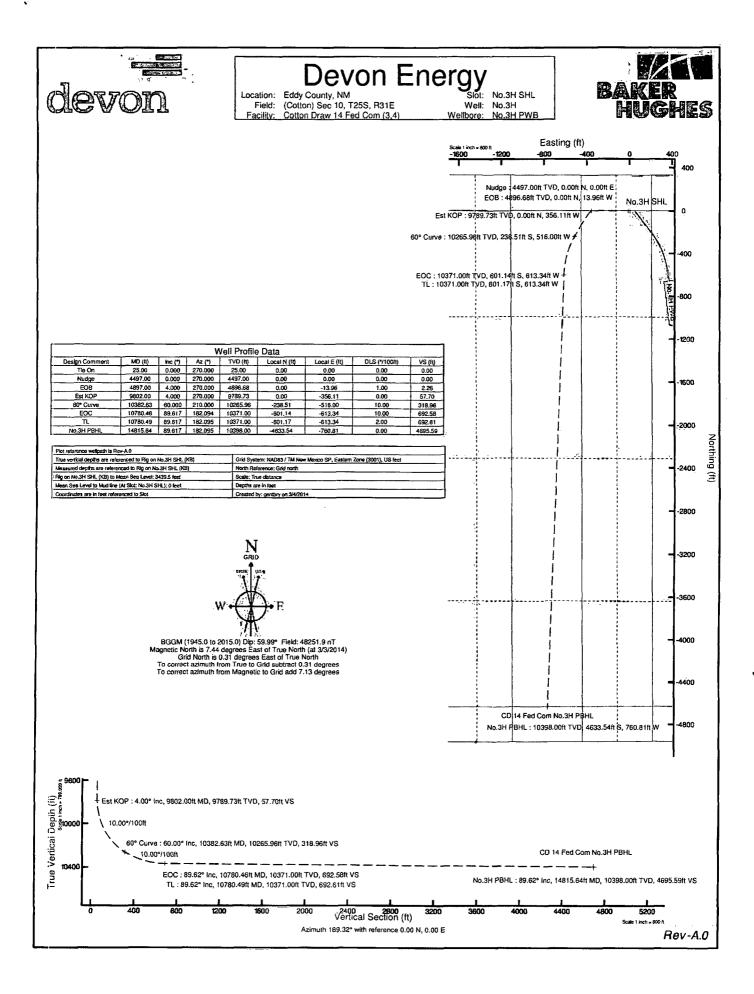

## Planned Wellpath Report Rev-A.0 Page 1 of 6

devon

| REFER    | ENCE WELLPATH IDENTIFICATION |          |           |
|----------|------------------------------|----------|-----------|
| Operator | Devon Energy                 | Slot     | No.3H SHL |
| Area     | Eddy County, NM              | Well     | No.3H     |
| Field    | (Cotton) Sec 10, T25S, R31E  | Wellbore | No.3H PWB |
| Facility | Cotton Draw 14 Fed Com (3,4) |          |           |

| REPORT SETUR        | PINFORMATION                                           |                      |                         |
|---------------------|--------------------------------------------------------|----------------------|-------------------------|
| Projection System   | NAD83 / TM New Mexico SP, Eastern Zone (3001), US feet | Software System      | WellArchitect® 4.0.1    |
| North Reference     | Grid                                                   | User                 | Gentbry                 |
| Scale               | 0.999947                                               | Report Generated     | 3/4/2014 at 8:20:24 AM  |
| Convergence at slot | 0.31° East                                             | Database/Source file | MidlandDB/No.3H_PWB.xml |

| WELLPATH LOCAT        |           | ***      |                |                 |                        |                 |  |  |
|-----------------------|-----------|----------|----------------|-----------------|------------------------|-----------------|--|--|
|                       | Local coo | rdinates | Grid co        | ordinates       | Geographic coordinates |                 |  |  |
|                       | North[ft] | East[ft] | Easting[US ft] | Northing[US ft] | Latitude               | Longitude       |  |  |
| Slot Location         | 0.00      | 0.00     | 723758.78      | 413957.26       | 32°08'12.031"N         | 103°44'38.341"W |  |  |
| Facility Reference Pt |           |          | 723758.78      | 413957.26       | 32°08'12.031"N         | 103°44'38.341"W |  |  |
| Field Reference Pt    |           |          | 718969.84      | 419273.98       | 32°09'04.900"N         | 103°45'33.707"W |  |  |

.... . ..... -- . -- --

- --

| WELLPATH DATUM           |                       |                                                          |                   |
|--------------------------|-----------------------|----------------------------------------------------------|-------------------|
| Calculation method       | Minimum curvature     | Rig on No.3H SHL (KB) to Facility Vertical<br>Datum      | 3439.50ft         |
| Horizontal Reference Pt  | Slot                  | Rig on No.3H SHL (KB) to Mean Sea Level                  | 3439.50ft         |
| Vertical Reference Pt    | Rig on No.3H SHL (KB) | Rig on No.3H SHL (KB) to Mud Line at Slot<br>(No.3H SHL) | 3439.50ft         |
| MD Reference Pt          | Rig on No.3H SHL (KB) | Section Origin                                           | N 0.00, E 0.00 ft |
| Field Vertical Reference | Mean Sea Level        | Section Azimuth                                          | 189.32°           |