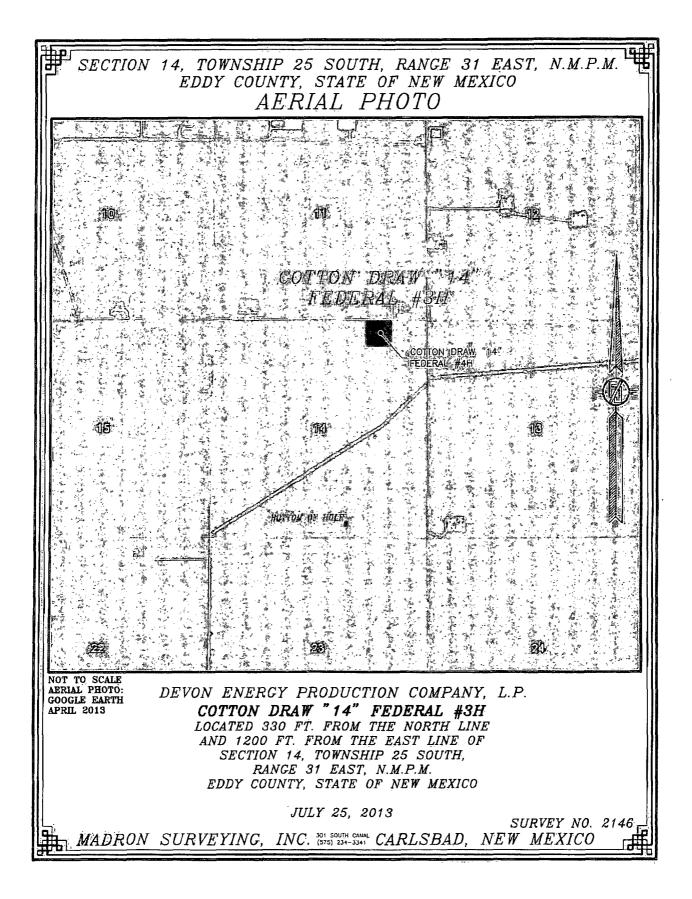

| District.1<br>1625 N. French Dr., H<br>Phone: (575) 393-6161<br>District.11<br>811 S. First St., Artesii<br>Phone: (575) 748-1283<br>District.111<br>1000 Rio Brazos Road<br>Phone: (505) 334-6178<br>District.1V<br>1220 S. St. Francis Dr.,<br>Phone: (505) 476-3460 | Fax: (575) 39<br>A, NM 88210<br>Fax: (575) 74<br>Aztec, NM 8'<br>Fax: (505) 33<br>. Santa Fe, NM | 93-0720<br>8-9720<br>7410<br>4-6170<br>1 87505 | Ener          | gy, Mine<br>OIL C<br>12 | Sub                                 | Form C-10<br>Revised August 1, 20<br>Submit one copy to appropria<br>District Offic<br>AMENDED REPOR |                                  |                |                                  |                |  |
|------------------------------------------------------------------------------------------------------------------------------------------------------------------------------------------------------------------------------------------------------------------------|--------------------------------------------------------------------------------------------------|------------------------------------------------|---------------|-------------------------|-------------------------------------|------------------------------------------------------------------------------------------------------|----------------------------------|----------------|----------------------------------|----------------|--|
|                                                                                                                                                                                                                                                                        |                                                                                                  | V                                              | VELL LO       | OCATIO                  | N AND ACH                           | REAGE DEDIC                                                                                          | CATION PLA                       | Τ              |                                  |                |  |
| 30-0                                                                                                                                                                                                                                                                   | PS-4                                                                                             | 4250                                           | 4             | 2 Pool Cod              |                                     | Padua                                                                                                | Pool Na<br>Cotton Draw;          |                | ing                              |                |  |
| 4313486                                                                                                                                                                                                                                                                | Code<br><b>7</b>                                                                                 |                                                |               | Ile Eo                  | <sup>9</sup> Property<br>TTON DRAW  | Name<br>14 FEDERAL                                                                                   |                                  |                | <sup>6</sup> Well Number<br>3H   |                |  |
| <sup>7</sup> OGRID<br>6137                                                                                                                                                                                                                                             | No.                                                                                              |                                                | DEV           | ON ENE                  | <sup>8</sup> Operator<br>RGY PRODUC |                                                                                                      | <sup>°</sup> Elevation<br>3414.5 |                |                                  |                |  |
|                                                                                                                                                                                                                                                                        |                                                                                                  |                                                |               |                         | <sup>10</sup> Surface               | Location                                                                                             |                                  |                |                                  | ······         |  |
| UL or lot no.<br>A                                                                                                                                                                                                                                                     | Section<br>14                                                                                    | Township<br>25 S                               | Range<br>31 E | Lot Idn                 | Feet from the 330                   | North/South line<br>NORTH                                                                            | Feet from the<br>1200            |                | East/West line Count<br>EAST EDD |                |  |
| ·                                                                                                                                                                                                                                                                      |                                                                                                  |                                                | " Bo          | ottom Ho                | le Location I                       | f Different From                                                                                     | n Surface                        |                |                                  | <u></u>        |  |
| UL or lot no.<br>O                                                                                                                                                                                                                                                     | Section<br>14                                                                                    | Township<br>25 S                               | Range<br>31 E | Lot Idn                 | Feet from the 330                   | North/South line                                                                                     | Feet from the<br>1980            | East/We<br>EAS |                                  | County<br>EDDY |  |
| 12 Dedicated Acres                                                                                                                                                                                                                                                     | <sup>13</sup> Joint o                                                                            | r Infili 🔤 14 C                                | Consolidation | Code 15 O               | rder No.                            | ···· · · · · · · · · · · · · · · · · ·                                                               |                                  |                |                                  |                |  |

ġ

160 ac

No allowable will be assigned to this completion until all interests have been consolidated or a non-standard unit has been approved by the division. PP: 330FNL & 1460FEL 14-25S-31E

.