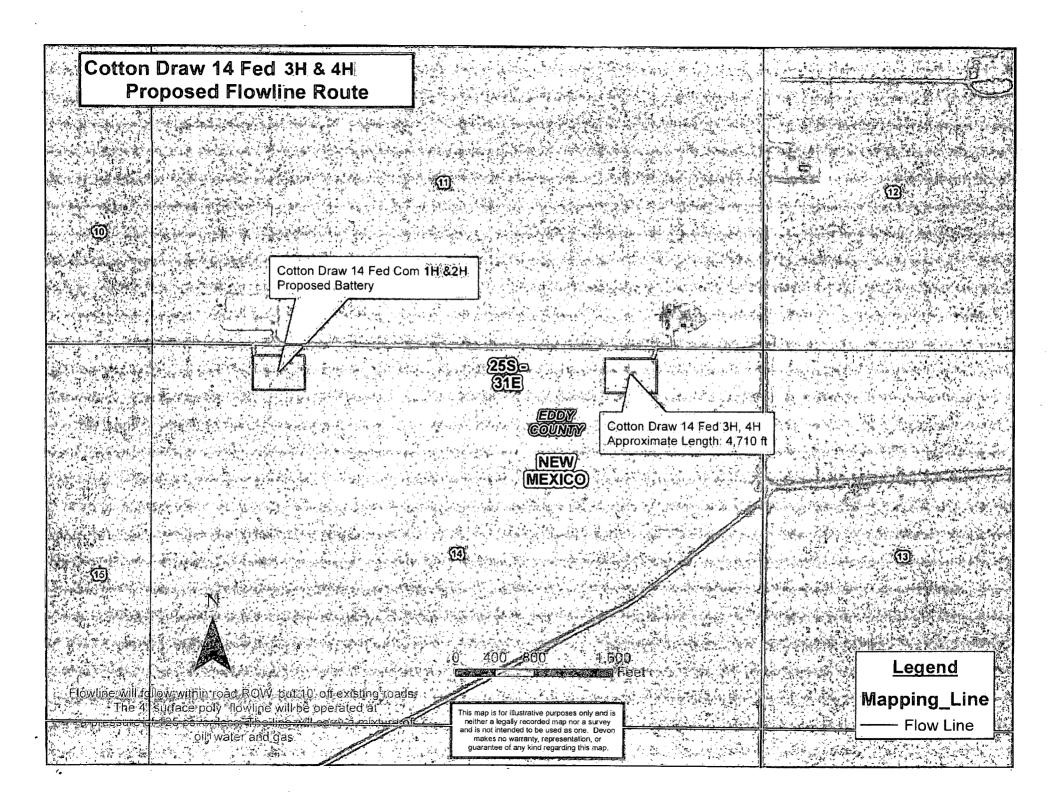

## Planned Wellpath Report Rev-A.0 Page 1 of 6

devon

| REFER    | ENCE WELLPATH IDENTIFICATION |          |           |
|----------|------------------------------|----------|-----------|
| Operator | Devon Energy                 | Slot     | No.3H SHL |
| Area     | Eddy County, NM              | Well     | No.3H     |
| Field    | (Cotton) Sec 10, T25S, R31E  | Wellbore | No.3H PWB |
| Facility | Cotton Draw 14 Fed Com (3,4) |          |           |