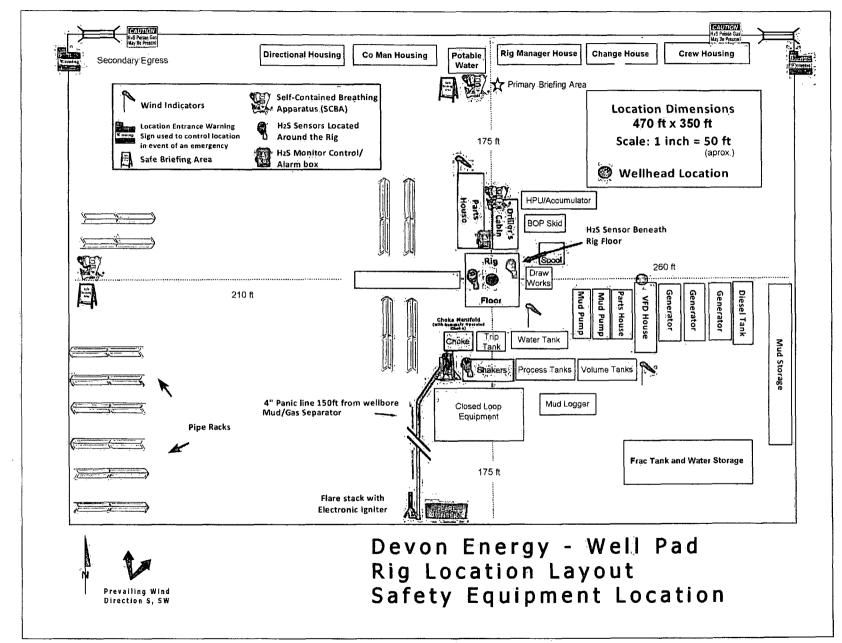

### **DRILLING PROGRAM**

Devon Energy Production Company, L.P. Cotton Draw 14 Fed 3H

#### 3. Pressure Control Equipment:

A 3M 13-5/8" BOP system (Double Ram and Annular preventer) will be installed and tested prior to drilling out the surface casing shoe. The BOP system used to drill the intermediate hole will be tested per BLM Onshore Oil and Gas Order 2.

A 3M 13-5/8" BOP system (Double Ram and Annular preventer)/will be installed and tested prior to drilling out the intermediate casing shoe. The BOP system used to drill the production hole will be tested per BLM Onshore Oil and Gas Order 2.

The pipe rams will be operated and checked each 24 hour period and each time the drill pipe is out of the hole. These tests will be logged in the daily driller's log. A 2" kill line and 3" choke line will be incorporated into the drilling spool below the ram BOP. In addition to the rams and annular preventer, additional BOP accessories include a kelly cock, floor safety valve, choke lines, and choke manifold rated at 3,000 psi WP.

Devon requests a variance to use a flexible line with flanged ends between the BOP and the choke manifold (choke line). The line will be kept as straight as possible with minimal turns.

### **Auxiliary Well Control and Monitoring Equipment:**

- a. A Kelly cock will be in the drill string at all times.
- b. A full opening drill pipe stabbing valve having the appropriate connections will be on the rig
- floor at all times.

### 7. Potential Hazards:

- a. No abnormal pressures or temperatures are expected. There is no known presence of H2S in this area, and none is anticipated to be encountered. If H2S is encountered the operator will comply with the provisions of Onshore Oil and Gas Order No. 6. No lost circulation is expected to occur. All personnel will be familiar with all aspects of safe operation being used to drill this well. Estimated BHP: 4679 psi, and estimated BHT: 164 degrees.
- b. Hydrogen Sulfide detection equipment will be in operation after drilling out the surface casing shoe until the production casing is cemented. Breathing equipment will be on location upon drilling the surface casing shoe until total depth is reached.