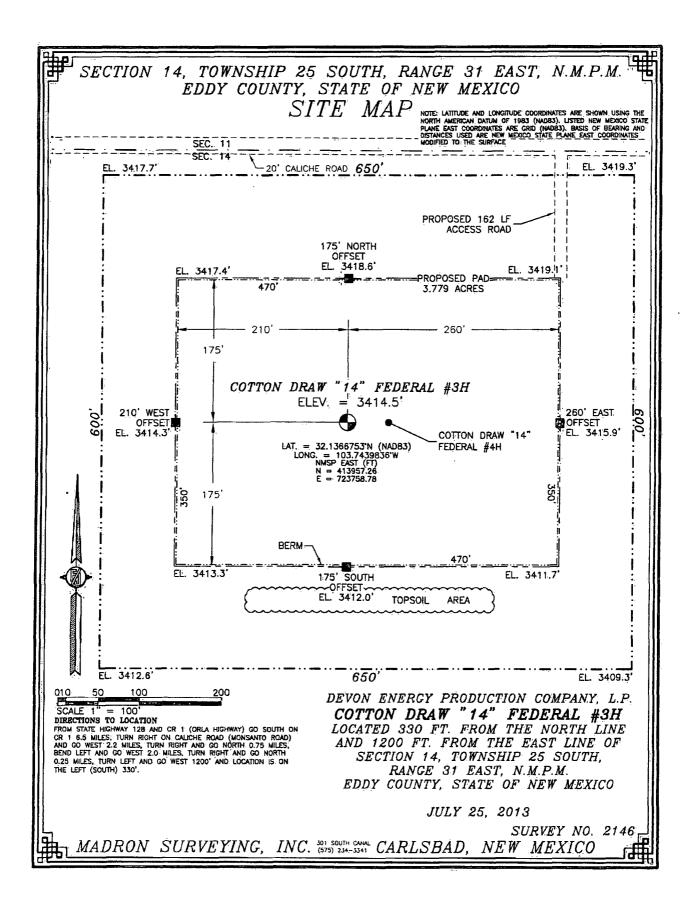

| District.1<br>1625 N. French Dr., H<br>Phone: (575) 393-6161<br>District.11<br>811 S. First St., Artesii<br>Phone: (575) 748-1283<br>District.111<br>1000 Rio Brazos Road<br>Phone: (505) 334-6178<br>District.1V<br>1220 S. St. Francis Dr.,<br>Phone: (505) 476-3460 | Fax: (575) 39<br>A, NM 88210<br>Fax: (575) 74<br>Aztec, NM 8'<br>Fax: (505) 33<br>. Santa Fe, NM | 93-0720<br>8-9720<br>7410<br>4-6170<br>1 87505 | Ener          | gy, Mine<br>OIL C<br>12 | Sub                                 | Form C-10<br>Revised August 1, 20<br>Submit one copy to appropria<br>District Offic<br>AMENDED REPOR |                                  |                |                                  |                |  |
|------------------------------------------------------------------------------------------------------------------------------------------------------------------------------------------------------------------------------------------------------------------------|--------------------------------------------------------------------------------------------------|------------------------------------------------|---------------|-------------------------|-------------------------------------|------------------------------------------------------------------------------------------------------|----------------------------------|----------------|----------------------------------|----------------|--|
|                                                                                                                                                                                                                                                                        |                                                                                                  | V                                              | VELL LO       | OCATIO                  | N AND ACH                           | REAGE DEDIC                                                                                          | CATION PLA                       | Τ              |                                  |                |  |
| 30-0                                                                                                                                                                                                                                                                   | PS-4                                                                                             | 4250                                           | 4             | 2 Pool Cod              |                                     | Padua                                                                                                | Pool Na<br>Cotton Draw;          |                | ing                              |                |  |
| 4313486                                                                                                                                                                                                                                                                | Code<br><b>7</b>                                                                                 |                                                |               | Ile Eo                  | <sup>9</sup> Property<br>TTON DRAW  | Name<br>14 FEDERAL                                                                                   |                                  |                | <sup>6</sup> Well Number<br>3H   |                |  |
| <sup>7</sup> OGRID<br>6137                                                                                                                                                                                                                                             | No.                                                                                              |                                                | DEV           | ON ENE                  | <sup>8</sup> Operator<br>RGY PRODUC |                                                                                                      | <sup>°</sup> Elevation<br>3414.5 |                |                                  |                |  |
|                                                                                                                                                                                                                                                                        |                                                                                                  |                                                |               |                         | <sup>10</sup> Surface               | Location                                                                                             |                                  |                |                                  | ······         |  |
| UL or lot no.<br>A                                                                                                                                                                                                                                                     | Section<br>14                                                                                    | Township<br>25 S                               | Range<br>31 E | Lot Idn                 | Feet from the 330                   | North/South line<br>NORTH                                                                            | Feet from the<br>1200            |                | East/West line Count<br>EAST EDD |                |  |
| ·                                                                                                                                                                                                                                                                      |                                                                                                  |                                                | " Bo          | ottom Ho                | le Location I                       | f Different From                                                                                     | n Surface                        |                |                                  | <u></u>        |  |
| UL or lot no.<br>O                                                                                                                                                                                                                                                     | Section<br>14                                                                                    | Township<br>25 S                               | Range<br>31 E | Lot Idn                 | Feet from the 330                   | North/South line                                                                                     | Feet from the<br>1980            | East/We<br>EAS |                                  | County<br>EDDY |  |
| 12 Dedicated Acres                                                                                                                                                                                                                                                     | <sup>13</sup> Joint o                                                                            | r Infili 🔤 14 C                                | Consolidation | Code 15 O               | rder No.                            | ···· · · · · · · · · · · · · · · · · ·                                                               |                                  |                |                                  |                |  |

ġ

160 ac

No allowable will be assigned to this completion until all interests have been consolidated or a non-standard unit has been approved by the division. PP: 330FNL & 1460FEL 14-25S-31E

.