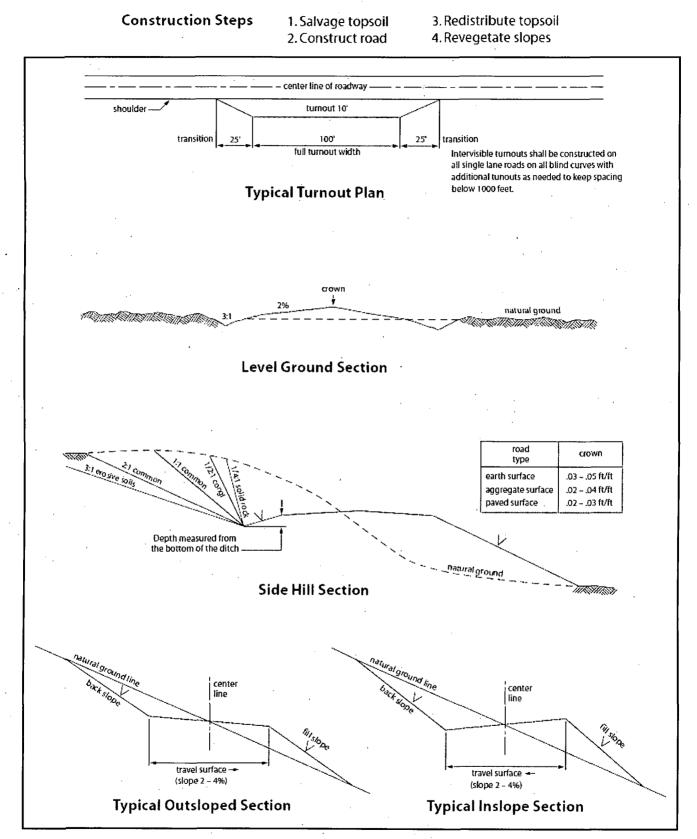

t the project shall be installed and maintained at fence/road crossings. Any existing cattleguards on the access road route shall be repaired or replaced if they are damaged or have deteriorated beyond practical use. The operator shall be responsible for the condition of the existing cattleguards that are in place and are utilized during lease operations.

#### **Fence Requirement**

Where entry is granted across a fence line, the fence shall be braced and tied off on both sides of the passageway prior to cutting. The operator shall notify the private surface landowner or the grazing allotment holder prior to crossing any fences.

#### **Public Access**

Public access on this road shall not be restricted by the operator without specific written approval granted by the Authorized Officer.





# VII. DRILLING

### A. DRILLING OPERATIONS REQUIREMENTS

The BLM is to be notified in advance for a representative to witness:

- a. Spudding well (minimum of 24 hours)
- b. Setting and/or Cementing of all casing strings (minimum of 4 hours)
- c. BOPE tests (minimum of 4 hours)
  - **Eddy County**

Call the Carlsbad Field Office, 620 East Greene St., Carlsbad, NM 88220, (575) 361-2822

- 1. Although Hydrogen Sulfide has not been reported in the area, it is always a potential hazard. Operator has stated that they will have monitoring equipment in place prior to drilling out of the surface shoe. If Hydrogen Sulfide is encountered, report measured amounts and formations to the BLM.
- Unless the production casing has been run and cemented or the well has been properly plugged, the drillin