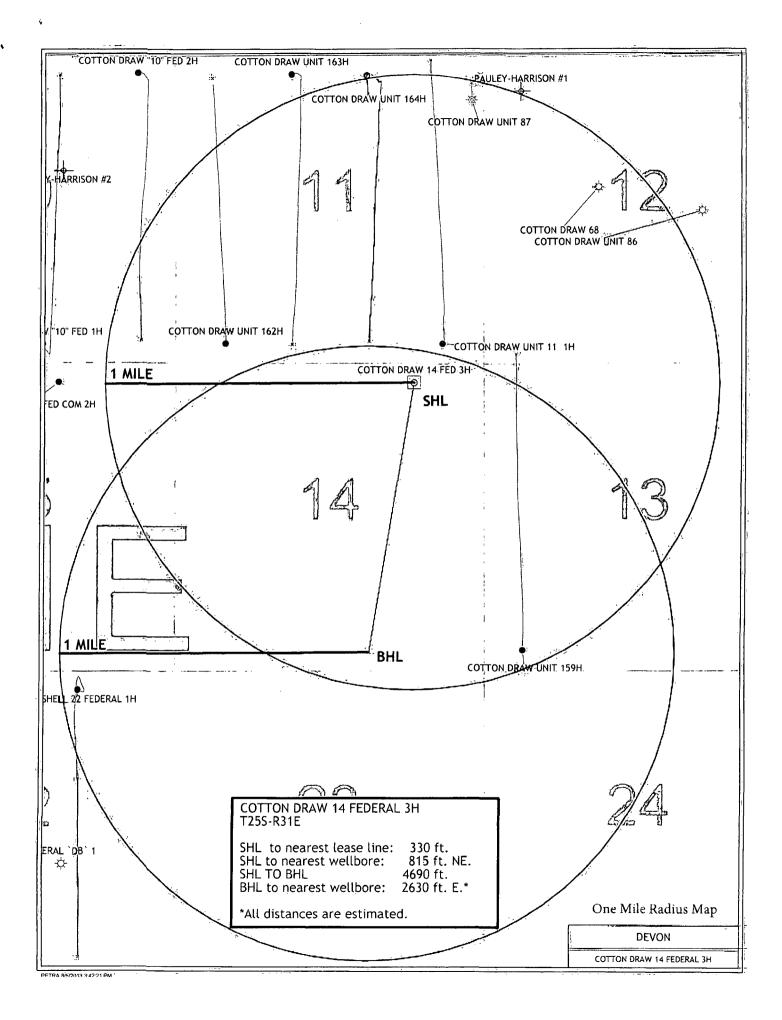

| District.1<br>1625 N. French Dr., H<br>Phone: (575) 393-6161<br>District.11<br>811 S. First St., Artesii<br>Phone: (575) 748-1283<br>District.111<br>1000 Rio Brazos Road<br>Phone: (505) 334-6178<br>District.1V<br>1220 S. St. Francis Dr.,<br>Phone: (505) 476-3460 | Fax: (575) 39<br>A, NM 88210<br>Fax: (575) 74<br>Aztec, NM 8'<br>Fax: (505) 33<br>. Santa Fe, NM | 93-0720<br>8-9720<br>7410<br>4-6170<br>1 87505 | Ener          | gy, Mine<br>OIL C<br>12 | Sub                                 | Form C-10<br>Revised August 1, 20<br>Submit one copy to appropria<br>District Offic<br>AMENDED REPOR |                                  |                |                                  |                |  |
|------------------------------------------------------------------------------------------------------------------------------------------------------------------------------------------------------------------------------------------------------------------------|--------------------------------------------------------------------------------------------------|------------------------------------------------|---------------|-------------------------|-------------------------------------|------------------------------------------------------------------------------------------------------|----------------------------------|----------------|----------------------------------|----------------|--|
|                                                                                                                                                                                                                                                                        |                                                                                                  | V                                              | VELL LO       | OCATIO                  | N AND ACH                           | REAGE DEDIC                                                                                          | CATION PLA                       | Τ              |                                  |                |  |
| 30-0                                                                                                                                                                                                                                                                   | PS-4                                                                                             | 4250                                           | 4             | 2 Pool Cod              |                                     | Padua                                                                                                | Pool Na<br>Cotton Draw;          |                | ing                              |                |  |
| 4313486                                                                                                                                                                                                                                                                | Code<br><b>7</b>                                                                                 |                                                |               | Ile Eo                  | <sup>9</sup> Property<br>TTON DRAW  | Name<br>14 FEDERAL                                                                                   |                                  |                | <sup>6</sup> Well Number<br>3H   |                |  |
| <sup>7</sup> OGRID<br>6137                                                                                                                                                                                                                                             | No.                                                                                              |                                                | DEV           | ON ENE                  | <sup>8</sup> Operator<br>RGY PRODUC |                                                                                                      | <sup>°</sup> Elevation<br>3414.5 |                |                                  |                |  |
|                                                                                                                                                                                                                                                                        |                                                                                                  |                                                |               |                         | <sup>10</sup> Surface               | Location                                                                                             |                                  |                |                                  | ······         |  |
| UL or lot no.<br>A                                                                                                                                                                                                                                                     | Section<br>14                                                                                    | Township<br>25 S                               | Range<br>31 E | Lot Idn                 | Feet from the 330                   | North/South line<br>NORTH                                                                            | Feet from the<br>1200            |                | East/West line Count<br>EAST EDD |                |  |
| ·                                                                                                                                                                                                                                                                      |                                                                                                  |                                                | " Bo          | ottom Ho                | le Location I                       | f Different From                                                                                     | n Surface                        |                |                                  | <u></u>        |  |
| UL or lot no.<br>O                                                                                                                                                                                                                                                     | Section<br>14                                                                                    | Township<br>25 S                               | Range<br>31 E | Lot Idn                 | Feet from the 330                   | North/South line                                                                                     | Feet from the<br>1980            | East/We<br>EAS |                                  | County<br>EDDY |  |
| 12 Dedicated Acres                                                                                                                                                                                                                                                     | <sup>13</sup> Joint o                                                                            | r Infili 🔤 14 C                                | Consolidation | Code 15 O               | rder No.                            | ···· · · · · · · · · · · · · · · · · ·                                                               |                                  |                |                                  |                |  |

ġ

160 ac

No allowable will be assigned to this completion until all interests have been consolidated or a non-standard unit has been approved by the division. PP: 330FNL & 1460FEL 14-25S-31E

.