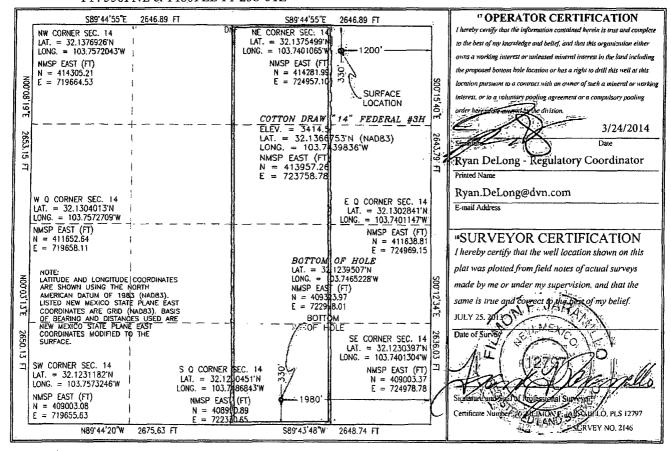

| District.1<br>1625 N. French Dr., H<br>Phone: (575) 393-6161<br>District.11<br>811 S. First St., Artesii<br>Phone: (575) 748-1283<br>District.111<br>1000 Rio Brazos Road<br>Phone: (505) 334-6178<br>District.1V<br>1220 S. St. Francis Dr.,<br>Phone: (505) 476-3460 | Fax: (575) 39<br>A, NM 88210<br>Fax: (575) 74<br>Aztec, NM 8'<br>Fax: (505) 33<br>. Santa Fe, NM | 93-0720<br>8-9720<br>7410<br>4-6170<br>1 87505 | Ener          | gy, Mine<br>OIL C<br>12 | Sub                                 | Form C-10<br>Revised August 1, 20<br>Submit one copy to appropria<br>District Offic<br>AMENDED REPOR |                                  |                |                                  |                |  |
|------------------------------------------------------------------------------------------------------------------------------------------------------------------------------------------------------------------------------------------------------------------------|--------------------------------------------------------------------------------------------------|------------------------------------------------|---------------|-------------------------|-------------------------------------|------------------------------------------------------------------------------------------------------|----------------------------------|----------------|----------------------------------|----------------|--|
|                                                                                                                                                                                                                                                                        |                                                                                                  | V                                              | VELL LO       | OCATIO                  | N AND ACH                           | REAGE DEDIC                                                                                          | CATION PLA                       | Τ              |                                  |                |  |
| 30-0                                                                                                                                                                                                                                                                   | PS-4                                                                                             | 4250                                           | 4             | 2 Pool Cod              |                                     | Padua                                                                                                | Pool Na<br>Cotton Draw;          |                | ing                              |                |  |
| 4313486                                                                                                                                                                                                                                                                | Code<br><b>7</b>                                                                                 |                                                |               | Ile Eo                  | <sup>9</sup> Property<br>TTON DRAW  | Name<br>14 FEDERAL                                                                                   |                                  |                | <sup>6</sup> Well Number<br>3H   |                |  |
| <sup>7</sup> OGRID<br>6137                                                                                                                                                                                                                                             | No.                                                                                              |                                                | DEV           | ON ENE                  | <sup>8</sup> Operator<br>RGY PRODUC |                                                                                                      | <sup>°</sup> Elevation<br>3414.5 |                |                                  |                |  |
|                                                                                                                                                                                                                                                                        |                                                                                                  |                                                |               |                         | <sup>10</sup> Surface               | Location                                                                                             |                                  |                |                                  | ······         |  |
| UL or lot no.<br>A                                                                                                                                                                                                                                                     | Section<br>14                                                                                    | Township<br>25 S                               | Range<br>31 E | Lot Idn                 | Feet from the 330                   | North/South line<br>NORTH                                                                            | Feet from the<br>1200            |                | East/West line Count<br>EAST EDD |                |  |
| ·                                                                                                                                                                                                                                                                      |                                                                                                  |                                                | " Bo          | ottom Ho                | le Location I                       | f Different From                                                                                     | n Surface                        |                |                                  | <u></u>        |  |
| UL or lot no.<br>O                                                                                                                                                                                                                                                     | Section<br>14                                                                                    | Township<br>25 S                               | Range<br>31 E | Lot Idn                 | Feet from the 330                   | North/South line                                                                                     | Feet from the<br>1980            | East/We<br>EAS |                                  | County<br>EDDY |  |
| 12 Dedicated Acres                                                                                                                                                                                                                                                     | <sup>13</sup> Joint o                                                                            | r Infili 🔤 14 C                                | Consolidation | Code 15 O               | rder No.                            | ···· · · · · · · · · · · · · · · · · ·                                                               |                                  |                |                                  |                |  |

ġ

160 ac

No allowable will be assigned to this completion until all interests have been consolidated or a non-standard unit has been approved by the division. PP: 330FNL & 1460FEL 14-25S-31E

.