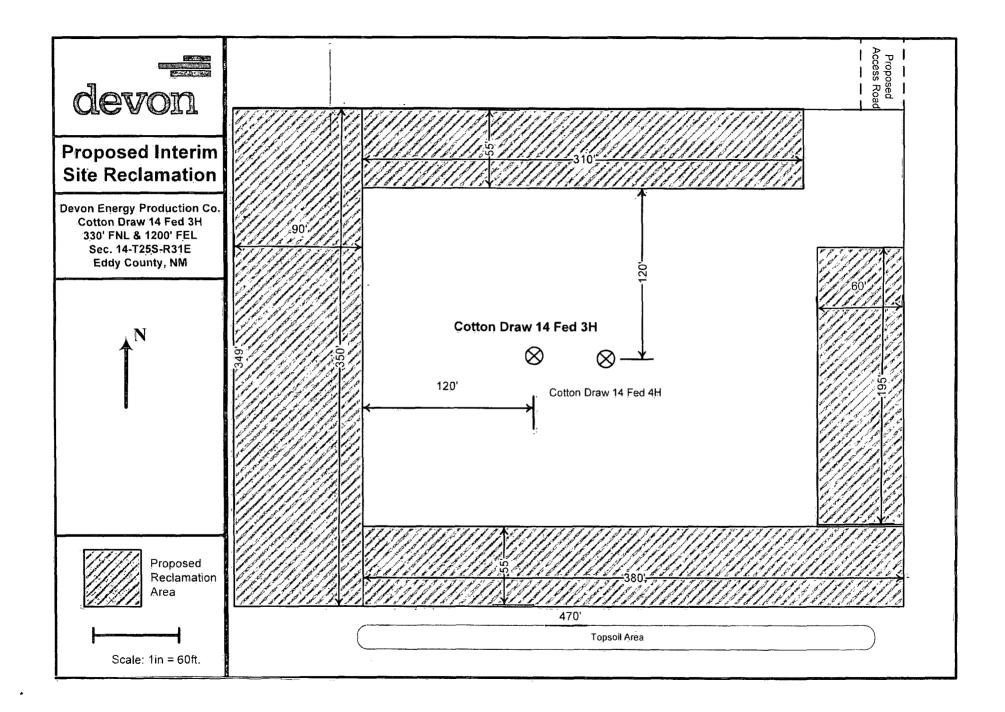

| District.1<br>1625 N. French Dr., H<br>Phone: (575) 393-6161<br>District.11<br>811 S. First St., Artesii<br>Phone: (575) 748-1283<br>District.111<br>1000 Rio Brazos Road<br>Phone: (505) 334-6178<br>District.1V<br>1220 S. St. Francis Dr.,<br>Phone: (505) 476-3460 | Fax: (575) 39<br>A, NM 88210<br>Fax: (575) 74<br>Aztec, NM 8'<br>Fax: (505) 33<br>. Santa Fe, NM | 93-0720<br>8-9720<br>7410<br>4-6170<br>1 87505 | Ener          | gy, Mine<br>OIL C<br>12 | Sub                                 | Form C-10<br>Revised August 1, 20<br>Submit one copy to appropria<br>District Offic<br>AMENDED REPOR |                                  |                |                                  |                |  |
|------------------------------------------------------------------------------------------------------------------------------------------------------------------------------------------------------------------------------------------------------------------------|--------------------------------------------------------------------------------------------------|------------------------------------------------|---------------|-------------------------|-------------------------------------|------------------------------------------------------------------------------------------------------|----------------------------------|----------------|----------------------------------|----------------|--|
|                                                                                                                                                                                                                                                                        |                                                                                                  | V                                              | VELL LO       | OCATIO                  | N AND ACH                           | REAGE DEDIC                                                                                          | CATION PLA                       | Τ              |                                  |                |  |
| 30-0                                                                                                                                                                                                                                                                   | PS-4                                                                                             | 4250                                           | 4             | 2 Pool Cod              |                                     | Padua                                                                                                | Pool Na<br>Cotton Draw;          |                | ing                              |                |  |
| 4313486                                                                                                                                                                                                                                                                | Code<br><b>7</b>                                                                                 |                                                |               | Ile Eo                  | <sup>9</sup> Property<br>TTON DRAW  | Name<br>14 FEDERAL                                                                                   |                                  |                | <sup>6</sup> Well Number<br>3H   |                |  |
| <sup>7</sup> OGRID<br>6137                                                                                                                                                                                                                                             | No.                                                                                              |                                                | DEV           | ON ENE                  | <sup>8</sup> Operator<br>RGY PRODUC |                                                                                                      | <sup>°</sup> Elevation<br>3414.5 |                |                                  |                |  |
|                                                                                                                                                                                                                                                                        |                                                                                                  |                                                |               |                         | <sup>10</sup> Surface               | Location                                                                                             |                                  |                |                                  | ······         |  |
| UL or lot no.<br>A                                                                                                                                                                                                                                                     | Section<br>14                                                                                    | Township<br>25 S                               | Range<br>31 E | Lot Idn                 | Feet from the 330                   | North/South line<br>NORTH                                                                            | Feet from the<br>1200            |                | East/West line Count<br>EAST EDD |                |  |
| ·                                                                                                                                                                                                                                                                      |                                                                                                  |                                                | " Bo          | ottom Ho                | le Location I                       | f Different From                                                                                     | n Surface                        |                |                                  | <u></u>        |  |
| UL or lot no.<br>O                                                                                                                                                                                                                                                     | Section<br>14                                                                                    | Township<br>25 S                               | Range<br>31 E | Lot Idn                 | Feet from the 330                   | North/South line                                                                                     | Feet from the<br>1980            | East/We<br>EAS |                                  | County<br>EDDY |  |
| 12 Dedicated Acres                                                                                                                                                                                                                                                     | <sup>13</sup> Joint o                                                                            | r Infili 🔤 14 C                                | Consolidation | Code 15 O               | rder No.                            | ···· · · · · · · · · · · · · · · · · ·                                                               |                                  |                |                                  |                |  |

ġ

160 ac

No allowable will be assigned to this completion until all interests have been consolidated or a non-standard unit has been approved by the division. PP: 330FNL & 1460FEL 14-25S-31E

.