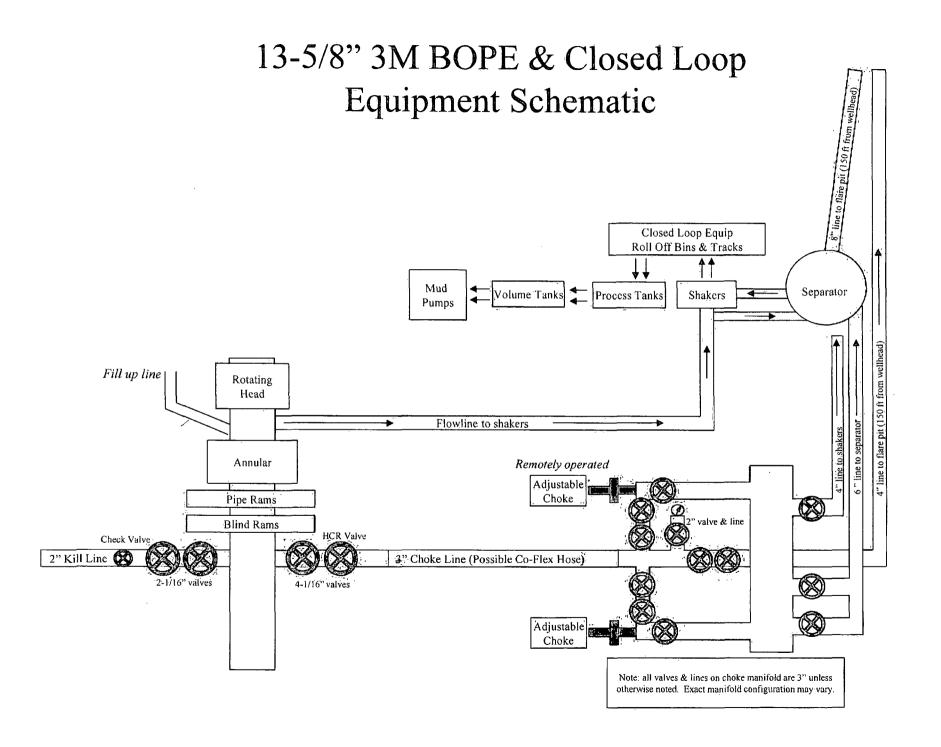

#### 3. Pressure Control Equipment:

A 3M 13-5/8" BOP system (Double Ram and Annular preventer) will be installed and tested prior to drilling out the surface casing shoe. The BOP system used to drill the intermediate hole will be tested per BLM Onshore Oil and Gas Order 2.

A 3M 13-5/8" BOP system (Double Ram and Annular preventer)/will be installed and tested prior to drilling out the intermediate casing shoe. The BOP system used to drill the production hole will be tested per BLM Onshore Oil and Gas Order 2.

The pipe rams will be operated and checked each 24 hour period and each time the drill pipe is out of the hole. These tests will be logged in the daily driller's log. A 2" kill line and 3" choke line will be incorporated into the drilling spool below the ram BOP. In addition to the rams and annular preventer, additional BOP accessories include a kelly cock, floor safety valve, choke lines, and choke manifold rated at 3,000 psi WP.

Devon requests a variance to use a flexible line with flanged ends between the BOP and the choke manifold (choke line). The line will be kept as straight as possible with minimal turns.

### **Auxiliary Well Control and Monitoring Equipment:**

- a. A Kelly cock will be in the drill string at all times.
- b. A full opening drill pipe stabbing valve having the appropriate connections will be on the rig
- floor at all times.