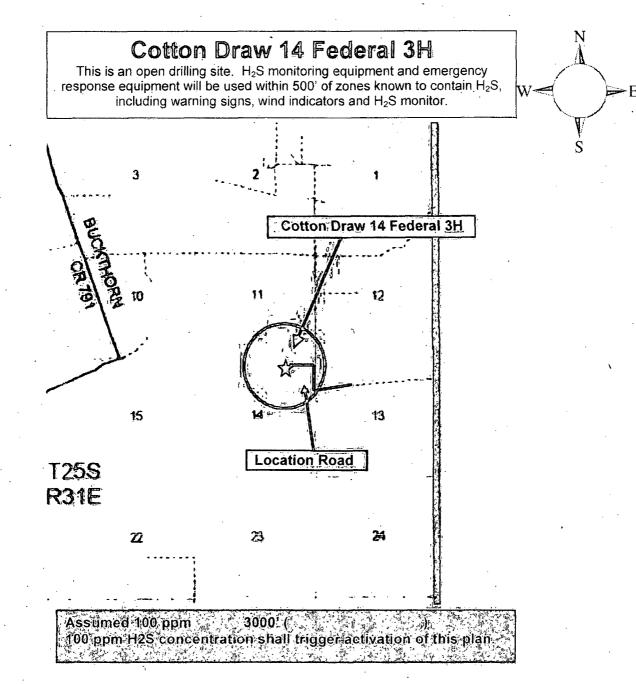

| District.1<br>1625 N. French Dr., H<br>Phone: (575) 393-6161<br>District.11<br>811 S. First St., Artesii<br>Phone: (575) 748-1283<br>District.111<br>1000 Rio Brazos Road<br>Phone: (505) 334-6178<br>District.1V<br>1220 S. St. Francis Dr.,<br>Phone: (505) 476-3460 | Fax: (575) 39<br>A, NM 88210<br>Fax: (575) 74<br>Aztec, NM 8'<br>Fax: (505) 33<br>. Santa Fe, NM | 93-0720<br>8-9720<br>7410<br>4-6170<br>1 87505 | Ener          | gy, Mine<br>OIL C<br>12 | Sub                                 | Form C-10<br>Revised August 1, 20<br>Submit one copy to appropria<br>District Offic<br>AMENDED REPOR |                                  |                |                                  |                |  |
|------------------------------------------------------------------------------------------------------------------------------------------------------------------------------------------------------------------------------------------------------------------------|--------------------------------------------------------------------------------------------------|------------------------------------------------|---------------|-------------------------|-------------------------------------|------------------------------------------------------------------------------------------------------|----------------------------------|----------------|----------------------------------|----------------|--|
|                                                                                                                                                                                                                                                                        |                                                                                                  | V                                              | VELL LO       | OCATIO                  | N AND ACH                           | REAGE DEDIC                                                                                          | CATION PLA                       | Τ              |                                  |                |  |
| 30-0                                                                                                                                                                                                                                                                   | PS-4                                                                                             | 4250                                           | 4             | 2 Pool Cod              |                                     | Padua                                                                                                | Pool Na<br>Cotton Draw;          |                | ing                              |                |  |
| 4313486                                                                                                                                                                                                                                                                | Code<br><b>7</b>                                                                                 |                                                |               | Ile Eo                  | <sup>9</sup> Property<br>TTON DRAW  | Name<br>14 FEDERAL                                                                                   |                                  |                | <sup>6</sup> Well Number<br>3H   |                |  |
| <sup>7</sup> OGRID<br>6137                                                                                                                                                                                                                                             | No.                                                                                              |                                                | DEV           | ON ENE                  | <sup>8</sup> Operator<br>RGY PRODUC |                                                                                                      | <sup>°</sup> Elevation<br>3414.5 |                |                                  |                |  |
|                                                                                                                                                                                                                                                                        |                                                                                                  |                                                |               |                         | <sup>10</sup> Surface               | Location                                                                                             |                                  |                |                                  | ······         |  |
| UL or lot no.<br>A                                                                                                                                                                                                                                                     | Section<br>14                                                                                    | Township<br>25 S                               | Range<br>31 E | Lot Idn                 | Feet from the 330                   | North/South line<br>NORTH                                                                            | Feet from the<br>1200            |                | East/West line Count<br>EAST EDD |                |  |
| ·                                                                                                                                                                                                                                                                      |                                                                                                  |                                                | " Bo          | ottom Ho                | le Location I                       | f Different From                                                                                     | n Surface                        |                |                                  | <u></u>        |  |
| UL or lot no.<br>O                                                                                                                                                                                                                                                     | Section<br>14                                                                                    | Township<br>25 S                               | Range<br>31 E | Lot Idn                 | Feet from the 330                   | North/South line                                                                                     | Feet from the<br>1980            | East/We<br>EAS |                                  | County<br>EDDY |  |
| 12 Dedicated Acres                                                                                                                                                                                                                                                     | <sup>13</sup> Joint o                                                                            | r Infili 🔤 14 C                                | Consolidation | Code 15 O               | rder No.                            | ···· · · · · · · · · · · · · · · · · ·                                                               |                                  |                |                                  |                |  |

ġ

160 ac

No allowable will be assigned to this completion until all interests have been consolidated or a non-standard unit has been approved by the division. PP: 330FNL & 1460FEL 14-25S-31E

.

### 7. Potential Hazards:

- a. No abnormal pressures or temperatures are expected. There is no known presence of H2S in this area, and none is anticipated to be encountered. If H2S is encountered the operator will comply with the provisions of Onshore Oil and Gas Order No. 6. No lost circulation is expected to occur. All personnel will be familiar with all aspects of safe operation being used to drill this well. Estimated BHP: 4679 psi, and estimated BHT: 164 degrees.
- b. Hydrogen Sulfide detection equipment will be in operation after drilling out the surface casing shoe until the production casing is cemented. Breathing equipment will be on location upon drilling the surface casing shoe until total depth is reached.