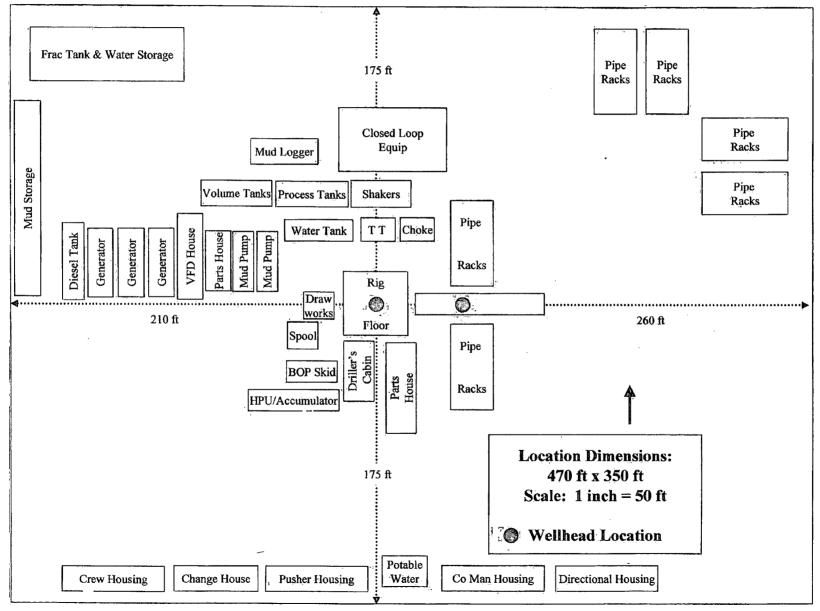

king, hoses, and pipe fittings to insure no leaks are occurring. During an upset condition the source of the spill is isolated and repaired as soon as it is discovered. Free liquid is removed by a diaphragm pump and returned to the mud system. Loose topsoil may be used to stabilize the spill and the contaminated soil is excavated and placed in the cuttings boxes. After the well is finished and the rig has moved, the entire location is scrapped and testing will be performed to determine if a release has occurred.

All trash is kept in a wire mesh enclosure and removed to an approved landfill when full. All spent motor oils are kept in separate containers and they are removed and sent to an approved recycling center. Any spilled lubricants, pipe

### H&P Flex Rig Location Layout 2 Well Pad





Devon Energy Center 333 West Sheridan Avenue Oklahoma City, Oklahoma 73102-5015

Hydrogen Sulfide (H<sub>2</sub>S) Contingency Plan

# For

Cotton Draw 14 Federal 3H

Sec-14, T-25S R-31E 330' FNL & 1200' FEL, LAT. = 32.1366753'N (NAD83) LONG = 103.7439836'W

**Eddy County NM** 



#### Escape

Crews shall escape upwind of escaping gas in the event of an emergency release of gas. Escape can be facilitated from the location entrance road, West then Northwest on lease road. Crews should then block entrance to the location from the lease road so as not to allow anyone traversing into a hazardous area. The blockade should be at a safe distance outside of the ROE. <u>There are no homes or buildings in or near the ROE</u>.

### Assumed 100 ppm ROE = 3000'

100 ppm H<sub>2</sub>S concentration