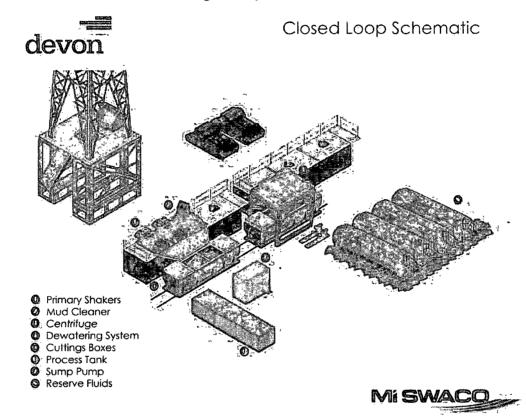

The necessary mud products for weight addition and fluid loss control will be on location at all times. Visual mud monitoring equipment will be in place to detect volume changes indicating loss or gain of circulating fluid volume. If abnormal pressures are encountered, electronic/mechanical mud monitoring equipment will be installed.