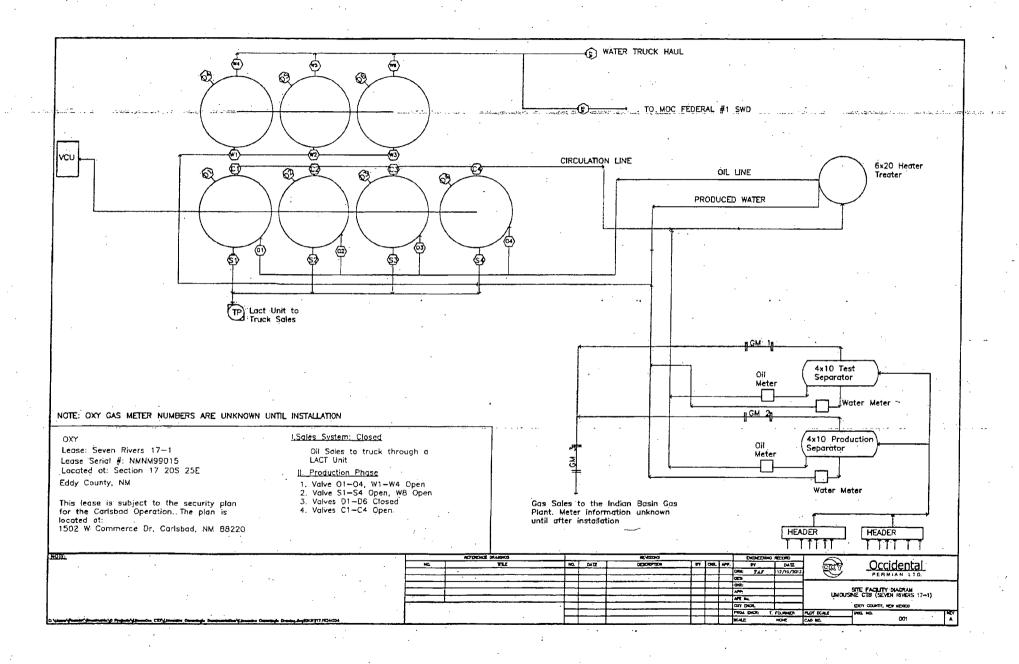

#### UNITED STATES DEPARTMENT OF THE INTERIOR

| FORM APPROVED          |
|------------------------|
| OMB NO. 1004-0135      |
| Expires: July 31, 2016 |

| i Di                                                                                                                                                                                                                                                                                  | BUREAU OF LAND MANAGEMENT                                                                                                                   |                                                          |                                                          |                      |                                                                                      |                                                                  | uly.31, 2010                                                           |  |
|---------------------------------------------------------------------------------------------------------------------------------------------------------------------------------------------------------------------------------------------------------------------------------------|---------------------------------------------------------------------------------------------------------------------------------------------|----------------------------------------------------------|----------------------------------------------------------|----------------------|--------------------------------------------------------------------------------------|------------------------------------------------------------------|------------------------------------------------------------------------|--|
| SUNDRY                                                                                                                                                                                                                                                                                | NOTICES AND REPO                                                                                                                            | RTS ON WE                                                |                                                          |                      |                                                                                      | le-See Atta                                                      |                                                                        |  |
| abandoned we                                                                                                                                                                                                                                                                          | II. Use form 3160-3 (AP                                                                                                                     | D) for such p                                            | roposals.                                                |                      | 6. If India                                                                          | n, Allottee or                                                   | Tribe Name                                                             |  |
| SUBMIT IN TRI                                                                                                                                                                                                                                                                         | PLICATE - Other Instruc                                                                                                                     | tions on rev                                             | erse side.                                               |                      |                                                                                      | 7. If Unit or CA/Agreement, Name and/or No. MultipleSee Attached |                                                                        |  |
| 1. Type of Well Gas Well Oth                                                                                                                                                                                                                                                          |                                                                                                                                             | me and No.<br>eSee Attac                                 | hed                                                      |                      |                                                                                      |                                                                  |                                                                        |  |
| Name of Operator     OXY USA INCORPORATED                                                                                                                                                                                                                                             |                                                                                                                                             |                                                          |                                                          |                      |                                                                                      |                                                                  |                                                                        |  |
| 3a. Address<br>5 GREENWAY PLAZA STE 1<br>HOUSTON, TX 77046-0521                                                                                                                                                                                                                       | I NSE\                                                                                                                                      | and Pool, or E<br>/EN RIVER<br>N RIVERS                  | xploratory<br>SS-GLOR-YESO                               |                      |                                                                                      |                                                                  |                                                                        |  |
| 4. Location of Well (Footage, Sec., T                                                                                                                                                                                                                                                 | 4. Location of Well (Footage, Sec., T., R., M., or Survey Description)                                                                      |                                                          |                                                          |                      |                                                                                      |                                                                  |                                                                        |  |
| Multiple~See Attached                                                                                                                                                                                                                                                                 |                                                                                                                                             |                                                          |                                                          |                      | EDDY                                                                                 | COUNTY,                                                          | NM                                                                     |  |
| 12. CHECK APPI                                                                                                                                                                                                                                                                        | ROPRIATE BOX(ES) TO                                                                                                                         | O INDICAȚE                                               | NATURE OF                                                | N                    | OTICE, REPORT, C                                                                     | R OTHER                                                          | DATA '                                                                 |  |
| TYPE OF SUBMISSION                                                                                                                                                                                                                                                                    |                                                                                                                                             |                                                          | TYPE                                                     | OF                   | ACTION                                                                               |                                                                  |                                                                        |  |
| Notice of Intent                                                                                                                                                                                                                                                                      | ☐ Acidize                                                                                                                                   | ☐ Dee                                                    | en                                                       |                      | ☐ Production (Start/F                                                                | lesume)                                                          | ■ Water Shut-Off                                                       |  |
| <del>-</del>                                                                                                                                                                                                                                                                          | ☐ Alter Casing                                                                                                                              | □ Frac                                                   | ture Treat                                               | •                    | □ Reclamation                                                                        |                                                                  | ■ Well Integrity                                                       |  |
| ☐ Subsequent Report                                                                                                                                                                                                                                                                   | ☐ Casing Repair                                                                                                                             | □ New                                                    | Construction                                             | •                    | ☐ Recomplete                                                                         | ٠                                                                | Other                                                                  |  |
| ☐ Final Abandonment Notice                                                                                                                                                                                                                                                            | ☐ Change Plans                                                                                                                              | Plug                                                     | and Abandon                                              |                      | ☐ Temporarily Aban                                                                   | don                                                              | Surface Commingling                                                    |  |
| · .                                                                                                                                                                                                                                                                                   | ☐ Convert to Injection                                                                                                                      | Plug                                                     | Back                                                     |                      | ■ Water Disposal                                                                     |                                                                  |                                                                        |  |
| 13. Describe Proposed or Completed Oplif the proposal is to deepen direction. Attach the Bond under which the wo following completion of the involved testing has been completed. Final Aldetermined that the site is ready for formal and the site is ready for formal and the site. | ally or recomplete horizontally,<br>rk will be performed or provide<br>I operations. If the operation re<br>bandonment Notices shall be fil | give subsurface<br>the Bond No. or<br>sults in a multipl | locations and mea<br>file with BLM/B<br>completion or re | asur<br>IIA.<br>ecor | ed and true vertical depths<br>Required subsequent rep<br>apletion in a new interval | of all pertine<br>orts shall be f<br>a Form 3160                 | nt markers and zones.<br>iled within 30 days<br>-4 shall be filed once |  |
| APPLICATION FOR CENTRA<br>OFF LEASE MEASUREMEN                                                                                                                                                                                                                                        |                                                                                                                                             | SE COMMINO                                               | GLE,                                                     |                      |                                                                                      | REC                                                              | CEIVED                                                                 |  |
| Commingling proposal for Lim<br>Proposal for Seven Rivers 17<br>Fee A COM #1H, Osage 18 F                                                                                                                                                                                             | -1, Seven Rivers 17-2H, §                                                                                                                   | Seven Rivers                                             | 17-3H, Osage                                             | 1,8                  | Fed #1H, Osage 18                                                                    | MA                                                               | Y 15 2014                                                              |  |
| OXY USA WTP LP is requesti<br>Measurement, Sales, & Storage                                                                                                                                                                                                                           | ing approval for Central T                                                                                                                  | ank Battery, L                                           | ease Commin                                              | igle                 | e, Off Lease                                                                         | NMO                                                              | D ARTESIA                                                              |  |
| Federal Lease NMNM ? 990<br>WELL NAME API #¡LOCATIO<br>SEVEN RIVERS 17 FEDERA                                                                                                                                                                                                         | N BOPD OIL GRAVITY I                                                                                                                        | MSCFD BTU                                                |                                                          |                      |                                                                                      |                                                                  |                                                                        |  |
| .,                                                                                                                                                                                                                                                                                    |                                                                                                                                             | <u> </u>                                                 |                                                          |                      |                                                                                      |                                                                  |                                                                        |  |
|                                                                                                                                                                                                                                                                                       | #Electronic Submission<br>For OXY USA<br>mitted to AFMSS for proce                                                                          | A INCORPORA                                              | TED, sent to ti<br>IIFER MASON                           | ne (                 | Carlsbad<br>02/19/2014 (14JAM022                                                     |                                                                  |                                                                        |  |
| Name (Printed/Typed) [JENNIFE]                                                                                                                                                                                                                                                        | R A DUARTE                                                                                                                                  |                                                          | Title REGI                                               | مال                  | ATORY SPECIALIST                                                                     |                                                                  |                                                                        |  |
| Signature (Electronic S                                                                                                                                                                                                                                                               | Submission)                                                                                                                                 |                                                          | Date 01/14                                               | /20                  | )14                                                                                  |                                                                  |                                                                        |  |
|                                                                                                                                                                                                                                                                                       | THIS SPACE FO                                                                                                                               | OR FEDERA                                                |                                                          |                      |                                                                                      |                                                                  |                                                                        |  |
| Approved By RETURN                                                                                                                                                                                                                                                                    | IED                                                                                                                                         |                                                          | DUNCAI<br>TitleEPS                                       | N;V                  | WHITLOCK                                                                             |                                                                  | Date 05/15/2014                                                        |  |
|                                                                                                                                                                                                                                                                                       |                                                                                                                                             |                                                          |                                                          |                      |                                                                                      |                                                                  |                                                                        |  |