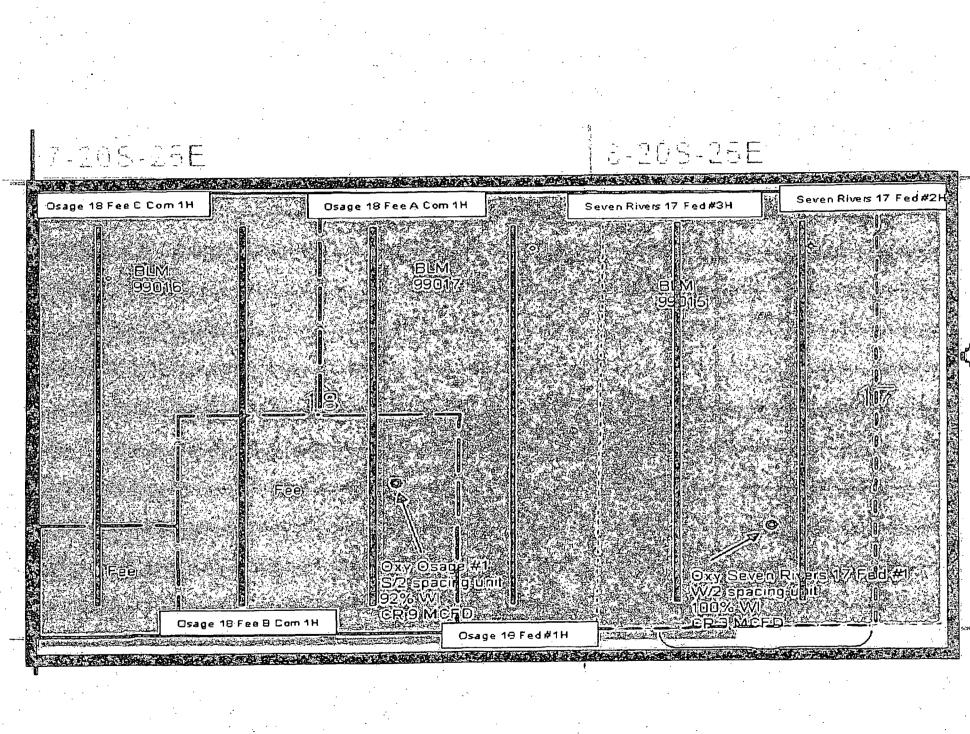

A map is enclosed showing the Federal leases and well locations in Section 17-18, T20S, R25E.

The BLM?s interest in these leases is the same. All three leases have a royalty rate of 12.5%.

A map is enclosed showing the Federal leases and well locations in Section 17-18, T20S, R25E.

The BLM's interest in these leases is the same. All three leases have a royalty rate of 12.5%.