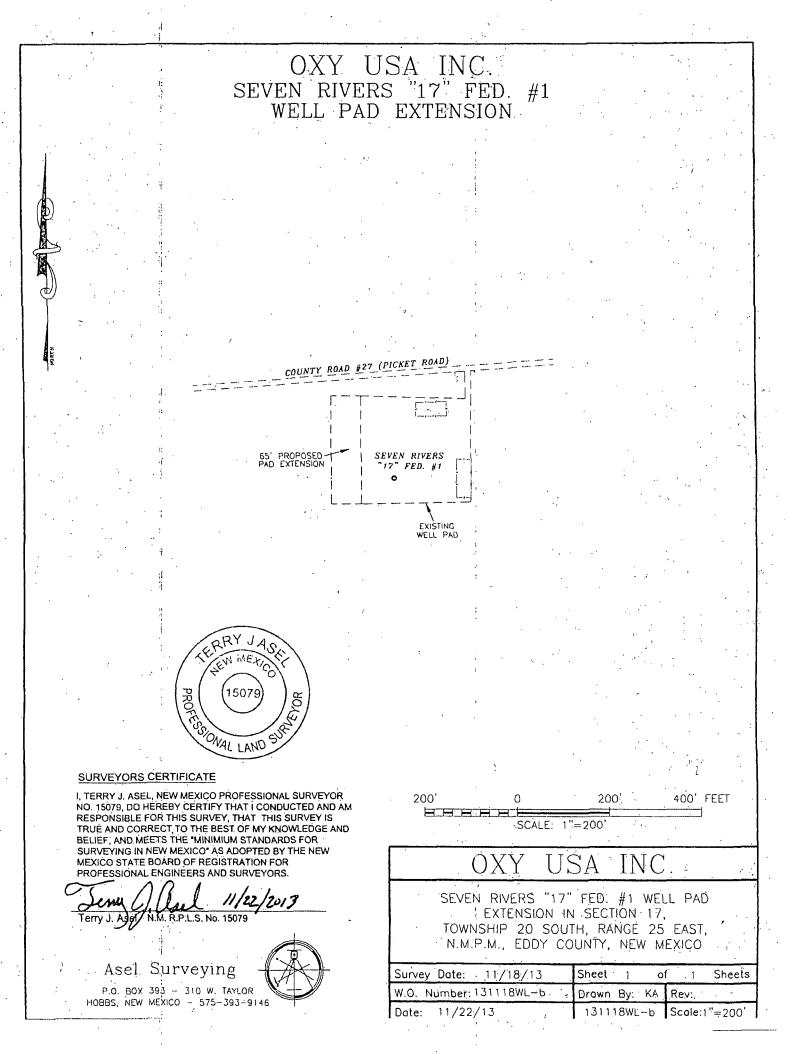

A central tank battery will be located at the Seven Rivers 17-1 in Section 17, T20S, R25E on Federal Lease NMNM99015 in Eddy County, New Mexico. A common gas sales meter associated with Occidental Petroleum Indian Basin Gas Plant will be installed in Section 23, T17S, R27E approximately 2.8 miles west of the Limousine Central Tank Battery. These meters will be calibrated on a regular basis per API, NMOCD and BLM specifications. The BLM and OCD will be notified of any future changes in the facility. Produced water will be trucked from location initially, and transferred to the MOC Federal #1 SWD in Section 7 Township 20S Range 25E in the future.