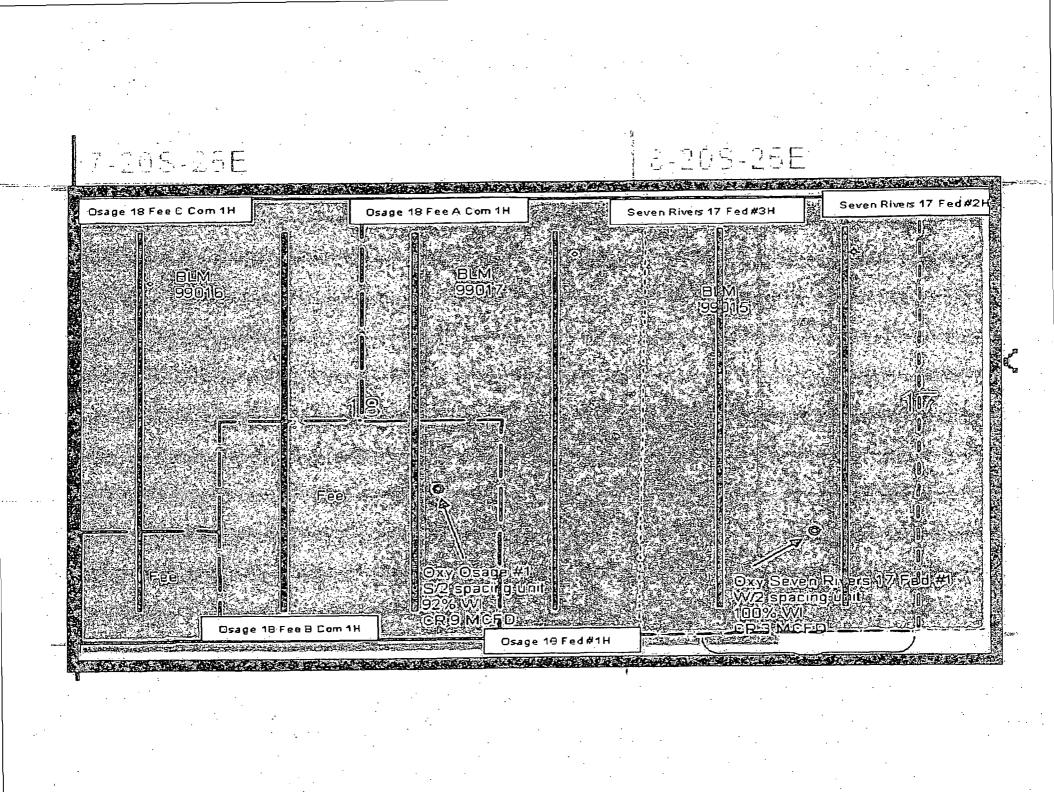

A map is enclosed showing the Federal leases and well locations in Section 17-18, T20S, R25E.

The BLM?s interest in these leases is the same. All three leases have a royalty rate of 12.5%.

A map is enclosed showing the Federal leases and well locations in Section 17-18, T20S, R25E.

The BLM's interest in these leases is the same. All three leases have a royalty rate of 12.5%.