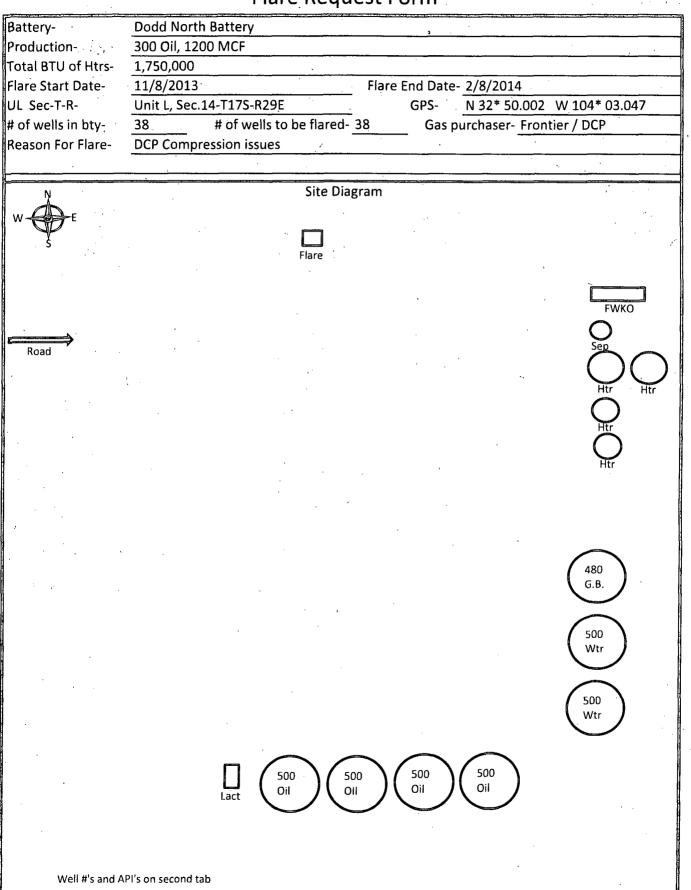

300 Oil 1200 MCF Requesting to flare from 11/8/13 - 2/8/14 Due to Frontier/DCP plant outages. Schematic attached.