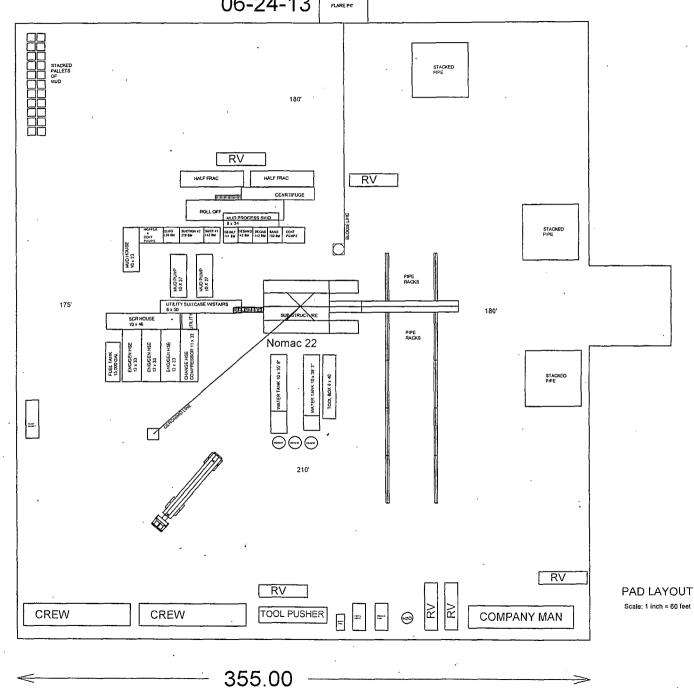

## **OCD Artesia**

FORM APPROVED OMB No. 1004-0137 Expires: October 31, 2014

| BUREAU OF LAND MANAGEMENT  SUNDRY NOTICES AND REPORTS ON WELLS  Do not use this form for proposals to drill or to re-enter an abandoned well. Use Form 3160-3 (APD) for such proposals. |                                   |                            |                                                     | 5. Lease Serial No.<br>NM-57274           | S. Lease Serial No.<br>NM-57274  6. If Indian, Allottee or Tribe Name |  |
|-----------------------------------------------------------------------------------------------------------------------------------------------------------------------------------------|-----------------------------------|----------------------------|-----------------------------------------------------|-------------------------------------------|-----------------------------------------------------------------------|--|
|                                                                                                                                                                                         |                                   |                            |                                                     |                                           |                                                                       |  |
| SUBMIT IN TRIPLICATE – Other instructions on page 2.                                                                                                                                    |                                   |                            |                                                     | 7. If Unit of CA/Agree                    | 7. If Unit of CA/Agreement, Name and/or No.                           |  |
| 1. Type of Well  ☑ Oil Well ☐ Gas Well ☐ Other                                                                                                                                          |                                   |                            |                                                     | 8. Well Name and No.<br>Haracz AMO Federa | al #10H                                                               |  |
| 2. Name of Operator<br>Yates Petroleum Corporation                                                                                                                                      |                                   |                            |                                                     | 9. API Well No.                           |                                                                       |  |
| 3a. Address 105 South Fourth Street, Artesia, New Mexico 88210  3b. Phone No. (include area                                                                                             |                                   |                            |                                                     | 10. Field and Pool or I                   | Exploratory Area                                                      |  |
| ,                                                                                                                                                                                       | 575-748-4401                      |                            |                                                     | Undesignated Bone Spring of Hundragu      |                                                                       |  |
| 4. Location of Well (Footage, Sec., T., 200' FNL & 660' FEL, Surface Hole, Section 24-330' FSL & 660' FEL, Bottom Hole, Section 24-                                                     | )                                 |                            | 11. County or Parish, State Eddy County, New Mexico |                                           |                                                                       |  |
| 12. CHEC                                                                                                                                                                                | CK THE APPROPRIATE BC             | X(ES) TO INDICAT           | E NATURE OF                                         | NOTICE, REPORT OR OTH                     | ER DATA                                                               |  |
| TYPE OF SUBMISSION TYPE OF AC                                                                                                                                                           |                                   |                            |                                                     | OF ACTION                                 |                                                                       |  |
| ✓ Notice of Intent                                                                                                                                                                      | Acidize Alter Casing              | Alter Casing Fracture T    |                                                     | Production (Start/Resume) Reclamation     | Water Shut-Off Well Integrity                                         |  |
| Subsequent Report                                                                                                                                                                       | Casing Repair  Change Plans       | New Const                  |                                                     | Recomplete                                | Other Change rig size.                                                |  |
| Final Abandonment Notice                                                                                                                                                                | Convert to Injection              | Plug and Abandon Plug Back |                                                     | ☐ Temporarily Abandon ☐ Water Disposal    |                                                                       |  |
| Yates Petroleum Corporation wishe<br>replacement rig will be Nomac #22.<br>Rig location construction will still be<br>Please note attached plat.                                        | The new rig size will be 39       | 90' x 355' with a 50'      | x 50' stinger.                                      | _                                         | e approved in the APD. The                                            |  |
| Thank you.                                                                                                                                                                              |                                   |                            |                                                     |                                           |                                                                       |  |
| Acc                                                                                                                                                                                     | cepted for reco<br>NMOCD 16       | ord<br>2014                | 1 MAR                                               | EIVED  <br>2:6 2014<br>CD ARTESIA         |                                                                       |  |
| 5. stace                                                                                                                                                                                | OK-See                            | Original                   | lly Appra                                           | red COAS-Jo                               | 3/19/4                                                                |  |
| Bill McCrory Jr                                                                                                                                                                         | Name (Frince)                     |                            | Land Regulat                                        |                                           |                                                                       |  |
| Signature Signature                                                                                                                                                                     |                                   | Date                       | 02/01/2014                                          |                                           |                                                                       |  |
|                                                                                                                                                                                         | THIS SPACE                        | FOR FEDERAL                | OR STATE                                            | OFFICE USE                                |                                                                       |  |
| Approved by Cody 1. W                                                                                                                                                                   | uten                              |                            | Title ML                                            | -5                                        | Date 0 3/19/14                                                        |  |
| Conditions of approval, if any, are attached that the applicant holds legal or equitable to privile the applicant to conduct operations to                                              | tle to those rights in the subjec |                            | Office CF                                           | 0                                         |                                                                       |  |

## YATES PETROLEUM CORPORATION Nomac 22

06-24-13

390.00