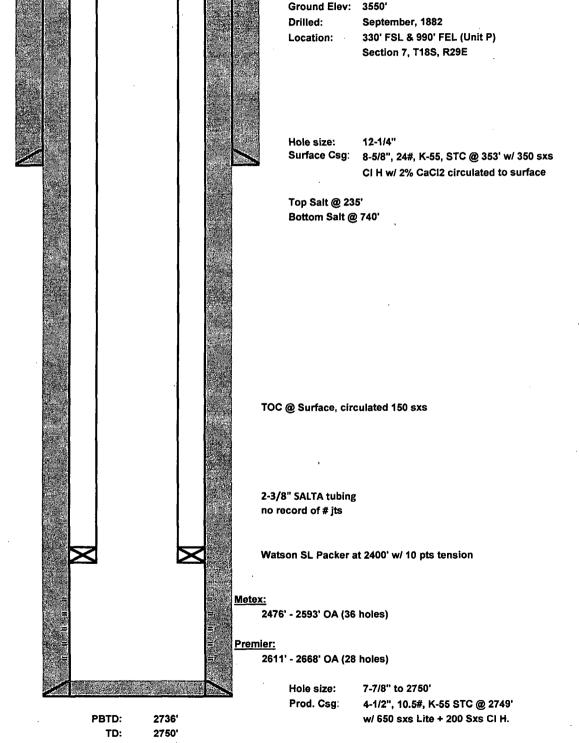

| Submit 1 Copy To Appropriate District<br>Office                             | State of New Mexico                                                                                                  | Form C-103                                                                        |
|-----------------------------------------------------------------------------|----------------------------------------------------------------------------------------------------------------------|-----------------------------------------------------------------------------------|
| <u>District I</u> – (575) 393-6161<br>1625 N. French Dr., Hobbs, NM 88240   | Energy, Minerals and Natural Resources                                                                               | Revised July 18, 2013<br>WELL API NO.                                             |
| <u>District II</u> – (575) 748-1283                                         | OIL CONGEDUATION DIVISION                                                                                            | 30-015-24243                                                                      |
| 811 S. First St., Artesia, NM 88210                                         | OIL CONSERVATION DIVISION                                                                                            | 5. Indicate Type of Lease                                                         |
| <u>District III</u> – (505) 334-6178                                        | 1220 South St. Francis Dr.                                                                                           | STATE X FEE                                                                       |
| 1000 Rio Brazos Rd., Aztec, NM 87410<br><u>District IV</u> – (505) 476-3460 | Santa Fe, NM 87505                                                                                                   | 6. State Oil & Gas Lease No.                                                      |
| 1220 S. St. Francis Dr., Santa Fe, NM                                       |                                                                                                                      | LC-028772E                                                                        |
| 87505                                                                       | CES AND REPORTS ON WELLS                                                                                             | 7. Lease Name or Unit Agreement Name                                              |
| (DO NOT USE THIS FORM FOR PROPOSA                                           | ALS TO DRILL OR TO DEEPEN OR PLUG BACK TO A<br>ATION FOR PERMIT" (FORM C-101) FOR SUCH                               | Ballard Grayburg San Andres Unit<br>Tract 4                                       |
|                                                                             | Gas Well 🔲 Other Injection                                                                                           | 8. Well Number 2N                                                                 |
| 2 Name of Operator                                                          | ····                                                                                                                 | 9. OGRID Number                                                                   |
| 2. Name of Operator<br>Tandem Energy Corporation                            |                                                                                                                      | 9. OGRID Number                                                                   |
| 3. Address of Operator                                                      |                                                                                                                      | 10. Pool name or Wildcat                                                          |
| 2700 Post Oak Blvd, Suite 1000, Ho                                          | uston, TX 77056                                                                                                      | Loco Hills-Queen-Grayburg-San Andres                                              |
| 4. Well Location                                                            |                                                                                                                      | · · ·                                                                             |
| Unit Letter P:_                                                             | 330' feet from theSouth line and                                                                                     | 990' feet from theEastline                                                        |
| Section 7                                                                   | Township 18 South Range 29                                                                                           | P East NMPM Eddy County                                                           |
|                                                                             | 11. Elevation (Show whether DR, RKB, RT, GR,                                                                         | etc.)                                                                             |
|                                                                             | 2549.7' GL                                                                                                           |                                                                                   |
|                                                                             |                                                                                                                      |                                                                                   |
| 12. Check Aj                                                                | ppropriate Box to Indicate Nature of Notic                                                                           | ce, Report or Other Data                                                          |
| NOTICE OF INT                                                               |                                                                                                                      | JBSEQUENT REPORT OF:                                                              |
| PERFORM REMEDIAL WORK X                                                     |                                                                                                                      |                                                                                   |
|                                                                             | — 1                                                                                                                  |                                                                                   |
|                                                                             |                                                                                                                      |                                                                                   |
|                                                                             | MULTIPLE COMPL                                                                                                       | ENT JOB                                                                           |
|                                                                             |                                                                                                                      |                                                                                   |
| CLOSED-LOOP SYSTEM                                                          | _                                                                                                                    | _                                                                                 |
| OTHER:                                                                      | OTHER:                                                                                                               |                                                                                   |
|                                                                             | ted operations. (Clearly state all pertinent details,                                                                |                                                                                   |
|                                                                             | k). SEE RULE 19.15.7.14 NMAC. For Multiple                                                                           | Completions: Attach wellbore diagram of                                           |
| proposed completion or recor                                                | npietion.                                                                                                            |                                                                                   |
|                                                                             | est, this injection well needs to be pulled to deterr<br>e March 19, 2014. Subsequently, all pressure has            |                                                                                   |
|                                                                             |                                                                                                                      |                                                                                   |
|                                                                             | ever been pulled since it was completed in Decem                                                                     | ber, 1982. Please refer to the attached wellbore                                  |
| liagram for specific information and c                                      | lepths.                                                                                                              |                                                                                   |
| The tension packer will either be repai                                     | red or replaced and the internally coated tubing w                                                                   | ill be pressure tested back into the well PRTD                                    |
|                                                                             | perforations are available for waterflood injection                                                                  |                                                                                   |
|                                                                             | re that there has not been a casing failure. It is an                                                                |                                                                                   |
| 1 4 4 6614                                                                  | -                                                                                                                    |                                                                                   |
| CONTART THE MA                                                              | OCT TO WITNERS MIT TEST                                                                                              | Set Pares NM OIL CONSERVATION                                                     |
| WITL CAN 728 Le                                                             | TULNED TO INJUSTION. PI                                                                                              | ARTESIA DISTRICT                                                                  |
|                                                                             |                                                                                                                      | JUL 16 2014                                                                       |
|                                                                             |                                                                                                                      |                                                                                   |
| Spud Date:                                                                  | Rig Release Date:                                                                                                    | 301 10 2014                                                                       |
| Spud Date:                                                                  | Rig Release Date:                                                                                                    |                                                                                   |
| Spud Date:                                                                  |                                                                                                                      | RECEIVED                                                                          |
| - L                                                                         | Rig Release Date:                                                                                                    | RECEIVED                                                                          |
|                                                                             |                                                                                                                      | RECEIVED                                                                          |
| hereby certify that the information at                                      | bove is true and complete to the best of my knowle $2/3$                                                             | RECEIVED<br>edge and belief.                                                      |
| hereby certify that the information at                                      | bove is true and complete to the best of my knowle $2/3$                                                             | RECEIVED                                                                          |
| hereby certify that the information at<br>SIGNATURE                         | pove is true and complete to the best of my knowle<br>TITLE HSE & Compliance M                                       | RECEIVED<br>edge and belief.<br>fanagerDATE July 15, 2014                         |
| hereby certify that the information all<br>SIGNATURE                        | pove is true and complete to the best of my knowle<br>TITLE HSE & Compliance M                                       | RECEIVED<br>edge and belief.<br>fanagerDATE July 15, 2014                         |
| hereby certify that the information all<br>SIGNATURE                        | Dove is true and complete to the best of my knowle<br>TITLE HSE & Compliance M<br>E-mail address: kwatson@platenergy | RECEIVED   edge and belief.   fanagerDATE   July 15, 2014   PHONE:   713.987.7320 |
| hereby certify that the information all<br>SIGNATURE                        | Dove is true and complete to the best of my knowle<br>TITLE HSE & Compliance M<br>E-mail address: kwatson@platenergy | RECEIVED   edge and belief.   fanagerDATE   July 15, 2014   PHONE:   713.987.7320 |
| hereby certify that the information all<br>HGNATURE                         | Dove is true and complete to the best of my knowle<br>TITLE HSE & Compliance M<br>E-mail address: kwatson@platenergy | RECEIVED   edge and belief.   fanagerDATE   July 15, 2014   PHONE:   713.987.7320 |

## Tandem Energy Corporation BGSAU Tract 4 No. 002N (API 30-015-24243) Loco Hills-Queen-Grayburg-San Andres Eddy County, New Mexico Current Wellbore

7/15/2014 CDR