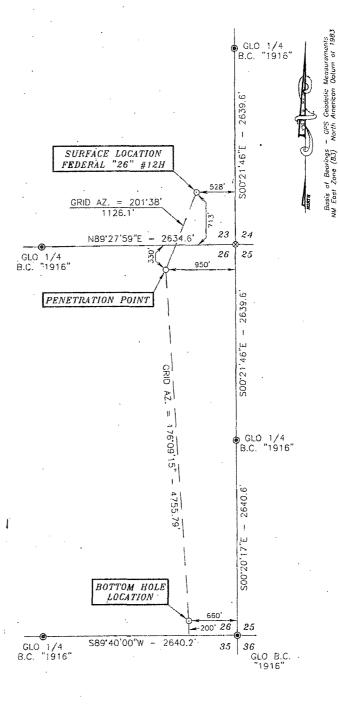

# SECTIONS 23 & 26, TOWNSHIP 22 SOUTH, RANGE 31 EAST, N.M.P.M., EDDY COUNTY NEW MEXICO

### SURVEYORS CERTIFICATE

I, TERRY J. ASEL, NEW MEXICO PROFESSIONAL SURVEYOR NO. 15079, DO HEREBY CERTIFY THAT I CONDUCTED AND AM RESPONSIBLE FOR THIS SURVEY. IT HAT THIS SURVEY IS TRUE AND CORRECT TO THE BEST OF MY KNOWLEDGE AND BELIEF, AND MEETS THE "MINIMIUM STANDARDS FOR SURVEYING IN NEW MEXICO AS ADOPTED BY THE NEW MEXICO STATE BOARD OF REGISTRATION FOR PROFESSIONAL ENGINEERS AND SURVEYORS.

# **LEGEND**

DENOTES FOUND MONUMENT AS NOTED DENOTES CALCULATED CORNER

| 1000' | o             | 1000'   | 2000 | FEE |
|-------|---------------|---------|------|-----|
|       | FI H SCALE: 1 | "=1000' |      |     |

#### USA INC OXY

FEDERAL "26" #12H LOCATED AT .713' FSL & 528' FEL IN SECTION 23, TOWNSHIP 22 SOUTH, RANGE 31 EAST, N.M.P.M., EDDY COUNTY, NEW MEXICO

| Survey Date: 09/04/12             | Sheet 1 o    | f 1 Sheets     |
|-----------------------------------|--------------|----------------|
| W.O. Nurnber: 120904WL-a (Rev. F) | Drawn By: KA | Rev: F         |
| Date: 04/16/14 .                  | 120904WL-a   | Scale:1"=1000' |