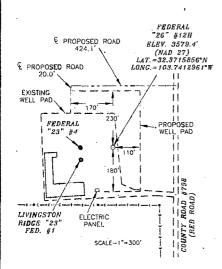

# SECTIONS 23 & 26, TOWNSHIP 22 SOUTH, RANGE 31 EAST, N.M.P.M., EDDY COUNTY NEW MEXICO

#### USA INC OXY

FEDERAL "26" #12H LOCATED AT .713' FSL & 528' FEL IN SECTION 23, TOWNSHIP 22 SOUTH, RANGE 31 EAST, N.M.P.M., EDDY COUNTY, NEW MEXICO

| Survey Date: 09/04/12             | Sheet 1 o    | f 1 Sheets     |
|-----------------------------------|--------------|----------------|
| W.O. Nurnber: 120904WL-a (Rev. F) | Drawn By: KA | Rev: F         |
| Date: 04/16/14 .                  | 120904WL-a   | Scale:1"=1000' |

ornerit of it

(E3)

Bosis of Dear

SECTIONS 23 & 26, TOWNSHIP 22 SOUTH, RANGE 31 EAST, N.M.P.M., EDDY COUNTY NEW MEXICO

DRIVING DIRECTIONS:

LOCATION.

EXISTING WELL PAD

LIVINGSTON

FEDERAL

PROPOSED WELL PAD

I, TERRY J. ASEL, NEW MEXICO PROFESSIONAL SURVEYOR I, TERRY J. ASEL, NEW MEALOU PROFESSIONAL SURVEYOR
NO. 15079, DO HEREBY CERTIFY THAT I CONDUCTED AND AM
RESPONSIBLE FOR THIS SURVEY, THAT THIS SURVEY IS
TRUE AND CORRECT TO THE BEST OF MY KNOWLEDGE AND
BELIEF, AND MEETS THE "MINIMUM STANDARDS FOR SURVEYING IN NEW MEXICO\* AS ADOPTED BY THE NEW MEXICO STATE BOARD OF REGISTRATION FOR PROFESSIONAL ENGINEERS AND SURVEYORS.

#### USA INC

FEDERAL "26" #12H LOCATED AT 713' FSL & 528' FEL IN SECTION 23, TOWNSHIP 22 SOUTH, RANGE 31 EAST, N.M.P.M., EDDY COUNTY, NEW MEXICO

| Survey Date: 09/04/12            | Sheet 1 of   | f 1 Sheets     |
|----------------------------------|--------------|----------------|
| W.O. Number: 120904WL-a (Rev. D) | Drawn By: KA | Rev: D         |
| Date: 02/18/13                   | 120904WL-a   | Scale:1"=1000' |