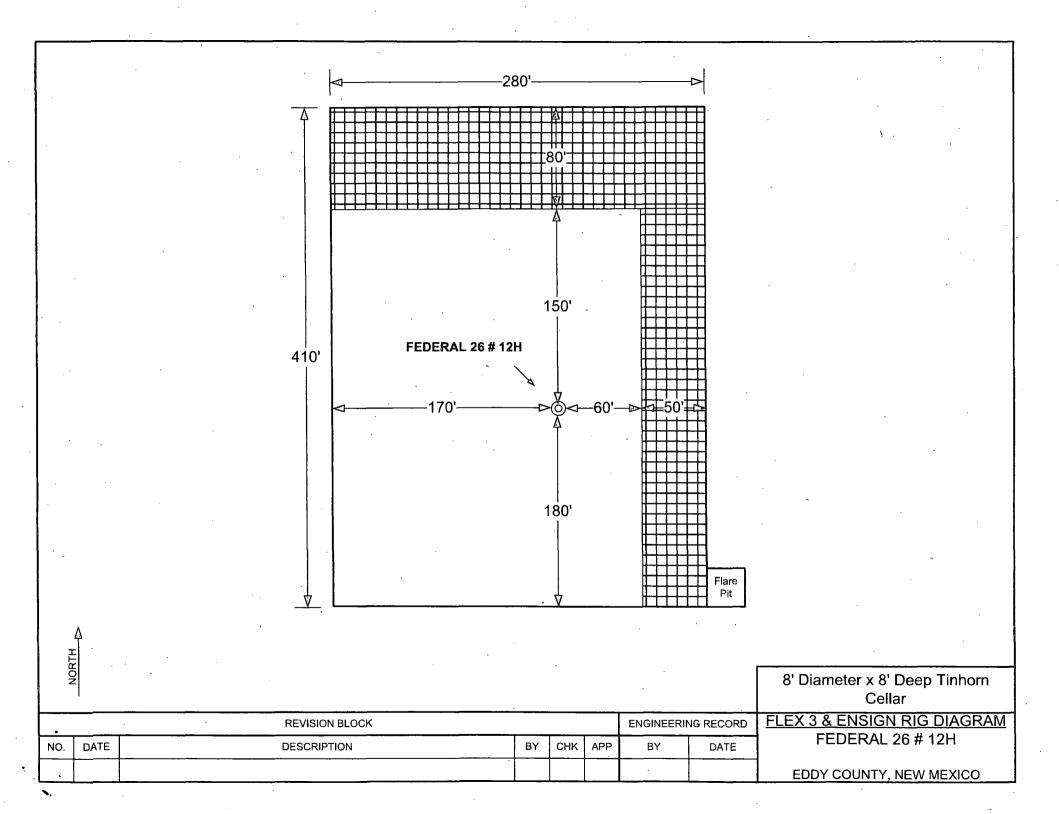

#### USA INC OXY

FEDERAL "26" #12H LOCATED AT .713' FSL & 528' FEL IN SECTION 23, TOWNSHIP 22 SOUTH, RANGE 31 EAST, N.M.P.M., EDDY COUNTY, NEW MEXICO

| Survey Date: 09/04/12             | Sheet 1 o    | f 1 Sheets     |
|-----------------------------------|--------------|----------------|
| W.O. Nurnber: 120904WL-a (Rev. F) | Drawn By: KA | Rev: F         |
| Date: 04/16/14 .                  | 120904WL-a   | Scale:1"=1000' |