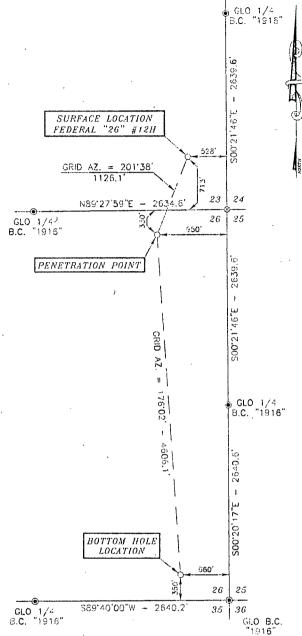

# SECTIONS 23 & 26, TOWNSHIP 22 SOUTH, RANGE 31 EAST, N.M.P.M., EDDY COUNTY NEW MEXICO

FEDERAL

PROPOSED WELL PAD

I, TERRY J. ASEL, NEW MEXICO PROFESSIONAL SURVEYOR I, TERRY J. ASEL, NEW MEALOU PROFESSIONAL SURVEYOR
NO. 15079, DO HEREBY CERTIFY THAT I CONDUCTED AND AM
RESPONSIBLE FOR THIS SURVEY, THAT THIS SURVEY IS
TRUE AND CORRECT TO THE BEST OF MY KNOWLEDGE AND
BELIEF, AND MEETS THE "MINIMUM STANDARDS FOR SURVEYING IN NEW MEXICO\* AS ADOPTED BY THE NEW MEXICO STATE BOARD OF REGISTRATION FOR PROFESSIONAL ENGINEERS AND SURVEYORS.

Asel Surveying

SCALE-1"=300"

- DENOTES FOUND MONUMENT AS MOTED - DENOTES CALCULATED CORNER

| 1000' | Ò        | 1000    | 2000 | FEET |
|-------|----------|---------|------|------|
|       | SCALE: 1 | "=1000" |      |      |

#### USA INC

FEDERAL "26" #12H LOCATED AT 713' FSL & 528' FEL IN SECTION 23, TOWNSHIP 22 SOUTH, RANGE 31 EAST, N.M.P.M., EDDY COUNTY, NEW MEXICO

| Survey Date: 09/04/12            | Sheet 1 of   | f 1 Sheets     |
|----------------------------------|--------------|----------------|
| W.O. Number: 120904WL-a (Rev. D) | Drawn By: KA | Rev: D         |
| Date: 02/18/13                   | 120904WL-a   | Scale:1"=1000' |