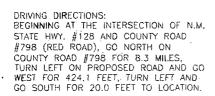

ornerit of it

(E3)

Bosis of Dear

SECTIONS 23 & 26, TOWNSHIP 22 SOUTH, RANGE 31 EAST, N.M.P.M., EDDY COUNTY NEW MEXICO

DRIVING DIRECTIONS:

LOCATION.

EXISTING WELL PAD

LIVINGSTON