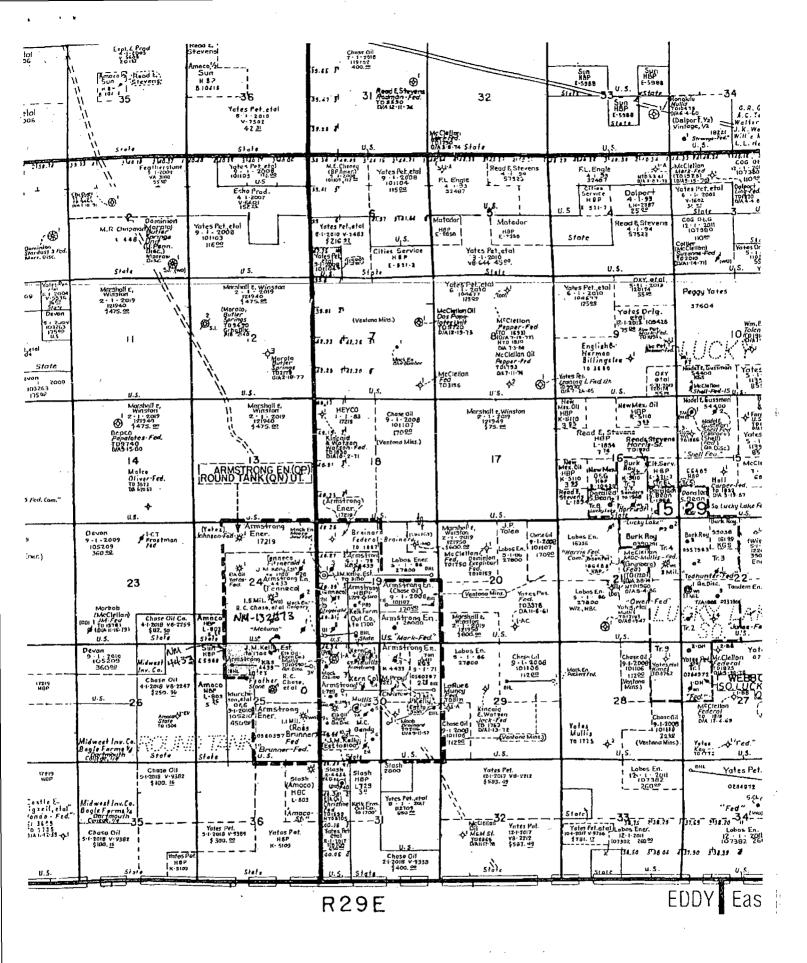

Base Lease: NMNM 004433:
Lands Outside Unit Area
T. 15S., R. 28 E., NMPM Chaves Co., NM
Sec. 25: NENW;
Containing 40.00 acres.

Segregated Lease NMNM 132673:

Lands Committed to the Unit Agreement:

T. 15S., R. 28E., NMPM Chaves Co., NM
Sec. 24: S2NE,SENW,E2SW,SE;
25: NE;
Containing 520.00 acres.