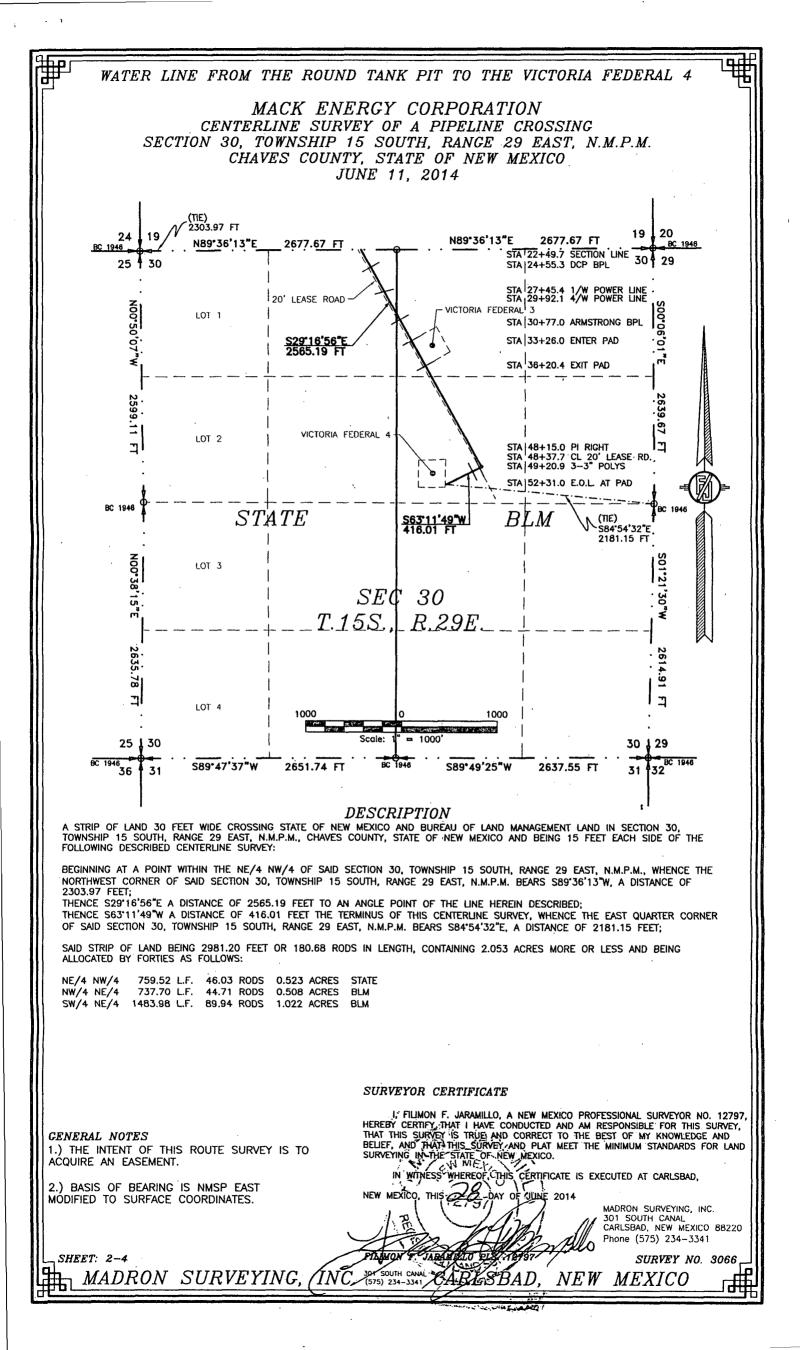

| . )                                                                                                                                            |                                                                                      |                                                           |                                       |                                             |                                                              |
|------------------------------------------------------------------------------------------------------------------------------------------------|--------------------------------------------------------------------------------------|-----------------------------------------------------------|---------------------------------------|---------------------------------------------|--------------------------------------------------------------|
| Form 3160-5<br>(August 2007) <sup>°</sup> DEP                                                                                                  | UNITED STATI<br>ARTMENT OF THE                                                       | ES                                                        | . OIL CONSERVAT<br>811 S. FIRST S     | TREET                                       | FORM APPROVED<br>OMB No. 1004-0137<br>Expires: July 31, 2010 |
| BUREAU OF LAND MANAGEME                                                                                                                        |                                                                                      |                                                           | ARTESIA, NN                           | <b>1982.</b><br>MNNM-132674                 | NM4434                                                       |
|                                                                                                                                                | OTICES AND REP<br>form proposals to<br>Ise Form 3160-3 (/                            | o drill or to re-ent                                      |                                       | 6. If Indian, Allottee                      |                                                              |
|                                                                                                                                                | N TRIPLICATEOther instr                                                              | uctions on page 2.                                        |                                       | 7. If Unit of CA/Agr                        | eement, Name and/or No.                                      |
| 1. Type of Well Gas Well Other                                                                                                                 |                                                                                      |                                                           |                                       | 8. Well Name and No.<br>Victoria Federal #4 |                                                              |
| 2. Name of Operator<br>Mack Ene                                                                                                                |                                                                                      | 9. API Well No.<br>30-005-64188                           |                                       |                                             |                                                              |
| 3a. Address                                                                                                                                    | 3b. Phone No. (include                                                               |                                                           |                                       |                                             |                                                              |
| P.O. Box 960 Artesia, NM                                                                                                                       | (575) 748-1288                                                                       | -1288 Round Tank; San Andres 11. Country or Parish, State |                                       |                                             |                                                              |
| 4. Location of Well (Footage, Sec., T,R,M, or Survey Description)                                                                              |                                                                                      |                                                           |                                       |                                             |                                                              |
| 2310 FNL & 2310 FEL, Sec. 30 T1                                                                                                                |                                                                                      |                                                           |                                       | Chaves, NM                                  |                                                              |
|                                                                                                                                                | 12. CHECK THE APPROPRIATE BOX(ES) TO INDICATE NATURE OF NOTICE, REPORT OR OTHER DATA |                                                           |                                       |                                             |                                                              |
| TYPE OF SUBMISSION                                                                                                                             |                                                                                      |                                                           | TYPE OF ACTION                        |                                             |                                                              |
| Notice of Intent                                                                                                                               | Acidize                                                                              | Deepen<br>Fracture Treat                                  |                                       | uction (Start/Resume)                       | Water Shut-Off Well Integrity                                |
|                                                                                                                                                |                                                                                      | New Construct                                             |                                       | mplete                                      | Other Lay Frac Lines                                         |
| Subsequent Report                                                                                                                              | Change Plans                                                                         | Plug and Aban                                             |                                       | orarily Abandon                             |                                                              |
| Final Abandonment Notice                                                                                                                       | Convert to Injection                                                                 | Plug Back                                                 | Wate                                  | r Disposal                                  |                                                              |
| hese lines will be 5231' in length.<br>Victoria Federal #4. Anticipated fr<br>on the surface along side of the exi                             | ac date is 8/11/2014.<br>sting road, within 2' o                                     | We ask for a 30 day v<br>f the roads edge.                | vindow to allow                       | for schedule conf                           | flicts. These lines will be laid                             |
|                                                                                                                                                |                                                                                      | Accepted for                                              |                                       | NM OIL COP<br>ARTESIA                       | USERVATION<br>DISTRICT                                       |
|                                                                                                                                                |                                                                                      | NMOC                                                      | 107                                   | Y AUG O                                     | 7 2014                                                       |
|                                                                                                                                                |                                                                                      |                                                           | 8.1                                   | REC                                         | EIVED                                                        |
| 14. I hereby certify that the foregoing is t                                                                                                   | rue and correct. Name (Print                                                         | ed/Typed)                                                 | · · · · · · · · · · · · · · · · · · · |                                             |                                                              |
| Jerry W. Sherrell                                                                                                                              |                                                                                      | Title Pr                                                  | oduction Clerk                        |                                             |                                                              |
| Signature Juny W.                                                                                                                              | Shenell                                                                              | Date 7/                                                   | 18/14                                 |                                             |                                                              |
|                                                                                                                                                | THIS SPACE                                                                           | FOR FEDERAL O                                             | R STATE OFF                           | ICE USE                                     |                                                              |
| Approved by<br>ISI Angel!                                                                                                                      | Mayes                                                                                | Tit                                                       | e                                     |                                             | Date 8/5/14                                                  |
| Conditions of approval, if any, are attached<br>that the applicant holds legal or equitable the<br>entitle the applicant to conduct operations | itle to those rights in the subj                                                     | s not warrant or certify                                  | tice                                  | Pield Office                                | <u> </u>                                                     |
| Title 18 U.S.C. Section 1001 and Title 43 fictitious or fraudulent statements or repres                                                        | U.S.C. Section 1212, make it sentations as to any matter wi                          | a crime for my person know<br>thin its jurisdiction.      | ingly and willfully to                | make to any departme                        | nt or agency of the United States any fa                     |