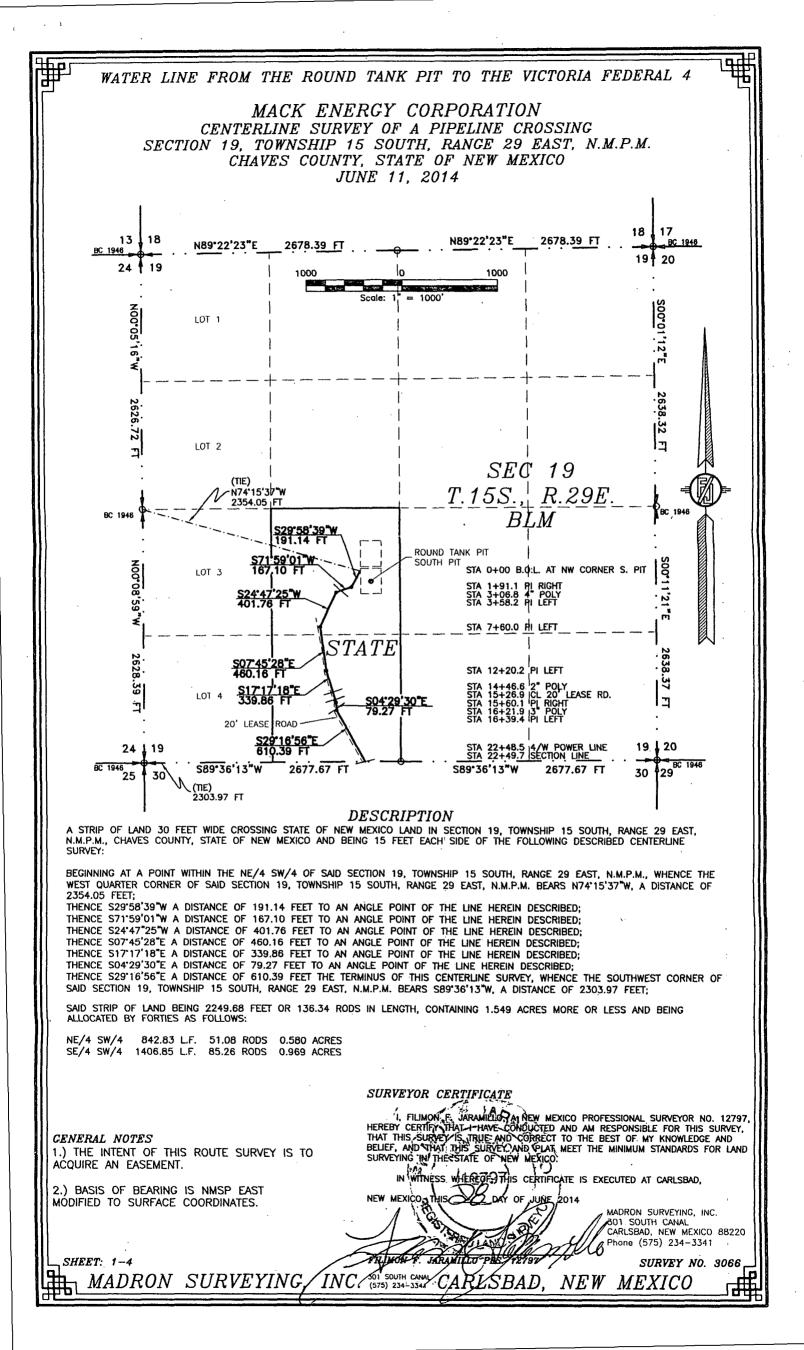

| . )                                                                                                                                            |                                                                                      |                                                           |                                       |                                             |                                                              |
|------------------------------------------------------------------------------------------------------------------------------------------------|--------------------------------------------------------------------------------------|-----------------------------------------------------------|---------------------------------------|---------------------------------------------|--------------------------------------------------------------|
| Form 3160-5<br>(August 2007) <sup>°</sup> DEP                                                                                                  | UNITED STATI<br>ARTMENT OF THE                                                       | ES                                                        | . OIL CONSERVAT<br>811 S. FIRST S     | TREET                                       | FORM APPROVED<br>OMB No. 1004-0137<br>Expires: July 31, 2010 |
| BUREAU OF LAND MANAGEME                                                                                                                        |                                                                                      |                                                           | ARTESIA, NN                           | <b>1982.</b><br>MNNM-132674                 | NM4434                                                       |
|                                                                                                                                                | OTICES AND REP<br>form proposals to<br>Ise Form 3160-3 (/                            | o drill or to re-ent                                      |                                       | 6. If Indian, Allottee                      |                                                              |
|                                                                                                                                                | N TRIPLICATEOther instr                                                              | uctions on page 2.                                        |                                       | 7. If Unit of CA/Agr                        | eement, Name and/or No.                                      |
| 1. Type of Well Gas Well Other                                                                                                                 |                                                                                      |                                                           |                                       | 8. Well Name and No.<br>Victoria Federal #4 |                                                              |
| 2. Name of Operator<br>Mack Ene                                                                                                                |                                                                                      | 9. API Well No.<br>30-005-64188                           |                                       |                                             |                                                              |
| 3a. Address                                                                                                                                    | 3b. Phone No. (include                                                               |                                                           |                                       |                                             |                                                              |
| P.O. Box 960 Artesia, NM                                                                                                                       | (575) 748-1288                                                                       | -1288 Round Tank; San Andres 11. Country or Parish, State |                                       |                                             |                                                              |
| 4. Location of Well (Footage, Sec., T,R,M, or Survey Description)                                                                              |                                                                                      |                                                           |                                       |                                             |                                                              |
| 2310 FNL & 2310 FEL, Sec. 30 T1                                                                                                                |                                                                                      |                                                           |                                       | Chaves, NM                                  |                                                              |
|                                                                                                                                                | 12. CHECK THE APPROPRIATE BOX(ES) TO INDICATE NATURE OF NOTICE, REPORT OR OTHER DATA |                                                           |                                       |                                             |                                                              |
| TYPE OF SUBMISSION                                                                                                                             |                                                                                      |                                                           | TYPE OF ACTION                        |                                             |                                                              |
| Notice of Intent                                                                                                                               | Acidize                                                                              | Deepen<br>Fracture Treat                                  |                                       | uction (Start/Resume)                       | Water Shut-Off Well Integrity                                |
|                                                                                                                                                |                                                                                      | New Construct                                             |                                       | mplete                                      | Other Lay Frac Lines                                         |
| Subsequent Report                                                                                                                              | Change Plans                                                                         | Plug and Aban                                             |                                       | orarily Abandon                             |                                                              |
| Final Abandonment Notice                                                                                                                       | Convert to Injection                                                                 | Plug Back                                                 | Wate                                  | r Disposal                                  |                                                              |
| hese lines will be 5231' in length.<br>Victoria Federal #4. Anticipated fr<br>on the surface along side of the exi                             | ac date is 8/11/2014.<br>sting road, within 2' o                                     | We ask for a 30 day v<br>f the roads edge.                | vindow to allow                       | for schedule conf                           | flicts. These lines will be laid                             |
|                                                                                                                                                |                                                                                      | Accepted for                                              |                                       | NM OIL COP<br>ARTESIA                       | USERVATION<br>DISTRICT                                       |
|                                                                                                                                                |                                                                                      | NMOC                                                      | 107                                   | Y AUG O                                     | 7 2014                                                       |
|                                                                                                                                                |                                                                                      |                                                           | 8.1                                   | REC                                         | EIVED                                                        |
| 14. I hereby certify that the foregoing is t                                                                                                   | rue and correct. Name (Print                                                         | ed/Typed)                                                 | · · · · · · · · · · · · · · · · · · · |                                             |                                                              |
| Jerry W. Sherrell                                                                                                                              |                                                                                      | Title Pr                                                  | oduction Clerk                        |                                             |                                                              |
| Signature Juny W.                                                                                                                              | Shenell                                                                              | Date 7/                                                   | 18/14                                 |                                             |                                                              |
|                                                                                                                                                | THIS SPACE                                                                           | FOR FEDERAL O                                             | R STATE OFF                           | ICE USE                                     |                                                              |
| Approved by<br>ISI Angel!                                                                                                                      | Mayes                                                                                | Tit                                                       | e                                     |                                             | Date 8/5/14                                                  |
| Conditions of approval, if any, are attached<br>that the applicant holds legal or equitable the<br>entitle the applicant to conduct operations | itle to those rights in the subj                                                     | s not warrant or certify                                  | tice                                  | Pield Office                                | <u> </u>                                                     |
| Title 18 U.S.C. Section 1001 and Title 43 fictitious or fraudulent statements or repres                                                        | U.S.C. Section 1212, make it sentations as to any matter wi                          | a crime for my person know<br>thin its jurisdiction.      | ingly and willfully to                | make to any departme                        | nt or agency of the United States any fa                     |