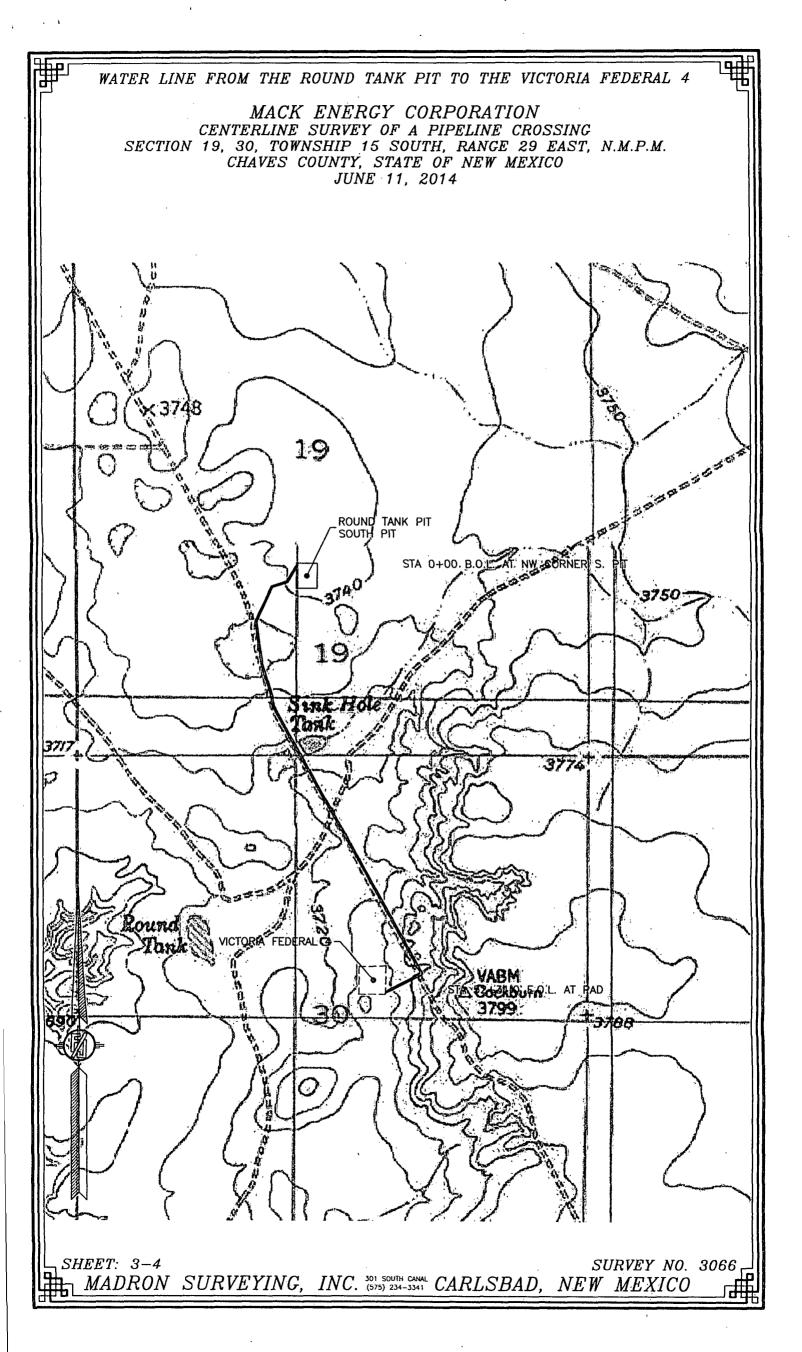

| . )                                                                                                                                            |                                                                                      |                                                           |                                       |                                             |                                                              |
|------------------------------------------------------------------------------------------------------------------------------------------------|--------------------------------------------------------------------------------------|-----------------------------------------------------------|---------------------------------------|---------------------------------------------|--------------------------------------------------------------|
| Form 3160-5<br>(August 2007) <sup>°</sup> DEP                                                                                                  | UNITED STATI<br>ARTMENT OF THE                                                       | ES                                                        | . OIL CONSERVAT<br>811 S. FIRST S     | TREET                                       | FORM APPROVED<br>OMB No. 1004-0137<br>Expires: July 31, 2010 |
| BUREAU OF LAND MANAGEME                                                                                                                        |                                                                                      |                                                           | ARTESIA, NN                           | <b>1982.</b><br>MNNM-132674                 | NM4434                                                       |
|                                                                                                                                                | OTICES AND REP<br>form proposals to<br>Ise Form 3160-3 (/                            | o drill or to re-ent                                      |                                       | 6. If Indian, Allottee                      |                                                              |
|                                                                                                                                                | N TRIPLICATEOther instr                                                              | uctions on page 2.                                        |                                       | 7. If Unit of CA/Agr                        | eement, Name and/or No.                                      |
| 1. Type of Well Gas Well Other                                                                                                                 |                                                                                      |                                                           |                                       | 8. Well Name and No.<br>Victoria Federal #4 |                                                              |
| 2. Name of Operator<br>Mack Ene                                                                                                                |                                                                                      | 9. API Well No.<br>30-005-64188                           |                                       |                                             |                                                              |
| 3a. Address                                                                                                                                    | 3b. Phone No. (include                                                               |                                                           |                                       |                                             |                                                              |
| P.O. Box 960 Artesia, NM                                                                                                                       | (575) 748-1288                                                                       | -1288 Round Tank; San Andres 11. Country or Parish, State |                                       |                                             |                                                              |
| 4. Location of Well (Footage, Sec., T,R,M, or Survey Description)                                                                              |                                                                                      |                                                           |                                       |                                             |                                                              |
| 2310 FNL & 2310 FEL, Sec. 30 T1                                                                                                                |                                                                                      |                                                           |                                       | Chaves, NM                                  |                                                              |
|                                                                                                                                                | 12. CHECK THE APPROPRIATE BOX(ES) TO INDICATE NATURE OF NOTICE, REPORT OR OTHER DATA |                                                           |                                       |                                             |                                                              |
| TYPE OF SUBMISSION                                                                                                                             |                                                                                      |                                                           | TYPE OF ACTION                        |                                             |                                                              |
| Notice of Intent                                                                                                                               | Acidize                                                                              | Deepen<br>Fracture Treat                                  |                                       | uction (Start/Resume)                       | Water Shut-Off Well Integrity                                |
|                                                                                                                                                |                                                                                      | New Construct                                             |                                       | mplete                                      | Other Lay Frac Lines                                         |
| Subsequent Report                                                                                                                              | Change Plans                                                                         | Plug and Aban                                             |                                       | orarily Abandon                             |                                                              |
| Final Abandonment Notice                                                                                                                       | Convert to Injection                                                                 | Plug Back                                                 | Wate                                  | r Disposal                                  |                                                              |
| hese lines will be 5231' in length.<br>Victoria Federal #4. Anticipated fr<br>on the surface along side of the exi                             | ac date is 8/11/2014.<br>sting road, within 2' o                                     | We ask for a 30 day v<br>f the roads edge.                | vindow to allow                       | for schedule conf                           | flicts. These lines will be laid                             |
|                                                                                                                                                |                                                                                      | Accepted for                                              |                                       | NM OIL COP<br>ARTESIA                       | USERVATION<br>DISTRICT                                       |
|                                                                                                                                                |                                                                                      | NMOC                                                      | 107                                   | Y AUG O                                     | 7 2014                                                       |
|                                                                                                                                                |                                                                                      |                                                           | 8.1                                   | REC                                         | EIVED                                                        |
| 14. I hereby certify that the foregoing is t                                                                                                   | rue and correct. Name (Print                                                         | ed/Typed)                                                 | · · · · · · · · · · · · · · · · · · · |                                             |                                                              |
| Jerry W. Sherrell                                                                                                                              |                                                                                      | Title Pr                                                  | oduction Clerk                        |                                             |                                                              |
| Signature Juny W.                                                                                                                              | Shenell                                                                              | Date 7/                                                   | 18/14                                 |                                             |                                                              |
|                                                                                                                                                | THIS SPACE                                                                           | FOR FEDERAL O                                             | R STATE OFF                           | ICE USE                                     |                                                              |
| Approved by<br>ISI Angel!                                                                                                                      | Mayes                                                                                | Tit                                                       | e                                     |                                             | Date 8/5/14                                                  |
| Conditions of approval, if any, are attached<br>that the applicant holds legal or equitable the<br>entitle the applicant to conduct operations | itle to those rights in the subj                                                     | s not warrant or certify                                  | tice                                  | Pield Office                                | <u> </u>                                                     |
| Title 18 U.S.C. Section 1001 and Title 43 fictitious or fraudulent statements or repres                                                        | U.S.C. Section 1212, make it sentations as to any matter wi                          | a crime for my person know<br>thin its jurisdiction.      | ingly and willfully to                | make to any departme                        | nt or agency of the United States any fa                     |