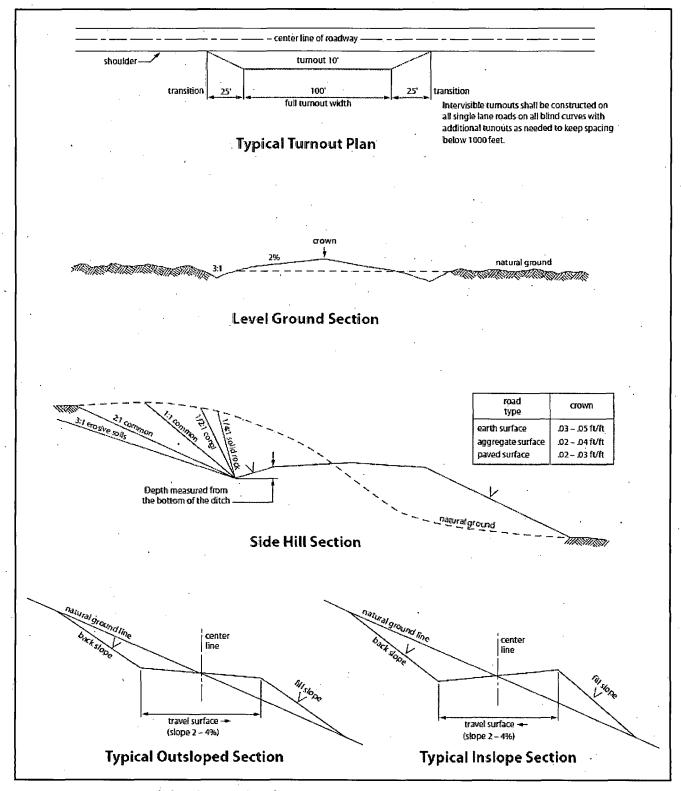

## Access Road Diagram

Surface casing is to be set into the Rustler below all fresh water sands at an approximate depth of 530' and cement circulated to surface.

7" casing will be set at approximately 10,796' MD, 10,068' TVD (End of Curve) and cemented in two stages with DV Tool set at approximately 5,000'. Cement will be circulated to surface.