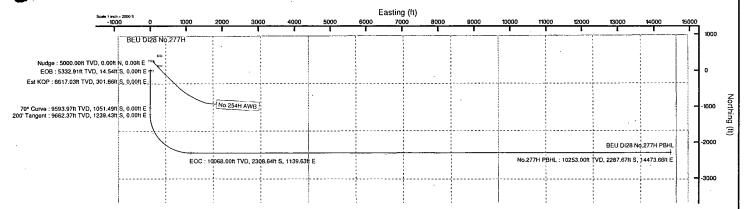

## BOPCO, L.P. Location: Eddy County, NM Field: Big Eddy Facility: Big Eddy Unit DI-28 BOPCO, L.P. Slot: BEU Di28 No.277H Well: No.277H Wellbore: No.277H PWB

|                | Well Profile Data |         |         |          |              |              |               |          |  |  |  |  |
|----------------|-------------------|---------|---------|----------|--------------|--------------|---------------|----------|--|--|--|--|
| Design Comment | MD (ft)           | Inc (°) | Az (°)  | TVD (ft) | Local N (ft) | Local E (ft) | DLS (°/100ft) | VS (ft)  |  |  |  |  |
| Tie On         | 29.00             | 0.000   | 180.000 | 29.00    | 0.00         | 0.00         | 0.00          | 0.00     |  |  |  |  |
| Nudge          | 5000.00           | 0.000   | 180.000 | 5000.00  | 0.00         | 0.00         | 0.00          | 0.00     |  |  |  |  |
| EOB            | 5333.33           | 5.000   | 180.000 | 5332.91  | -14.54       | 0.00         | 1.50          | 2.27     |  |  |  |  |
| Est KOP        | 8630.00           | 5.000   | 180.000 | 8617.03  | -301,86      | 0.00         | 0.00          | 47.13    |  |  |  |  |
| 70° Curve      | 9930.00           | 70.000  | 180.000 | 9593.97  | -1051.49     | 0.00         | 5.00          | 164.16   |  |  |  |  |
| 200' Tangent   | 10130.00          | 70.000  | 180.000 | 9662.37  | -1239.43     | 0.00         | 0.00          | 193.50   |  |  |  |  |
| EOC .          | 11922.43          | 89.205  | 89.910  | 10068.00 | -2308.64     | 1139.63      | 5.01          | 1486.08  |  |  |  |  |
| No.277H PBHL   | 25257.76          | 89.205  | 89.910  | 10253.00 | -2287.67     | 14473,66     | 0.00          | 14653.34 |  |  |  |  |

### F) DIRECTIONAL DRILLING

BOPCO, L.P. plans to drill out the 9-5/8" intermediate casing with a 8-3/4" bit to a TVD of approximately 9,128' at which point a directional hole will be kicked off of the pilot hole and drilled at an azimuth of 180 degrees, building angle at 6.00 deg/100' to 89.28 degrees and 157.00 degrees azimuth at a TVD of approximately 10,068' (MD 10,796'). At this depth 7", 26#, HCP-110, Buttress, or 8rd LTC casing will be installed and cemented in two stages (DV Tool @ approximately 5000') with cement circulated to surface. A 6-1/8" open hole lateral will then be drilled out from 7" casing building azimuth to 90.00 degrees, inclination of 89.28 degrees to a measured depth of approximately 25,408', TVD 10,253'. At this depth a 4-1/2" Completion System with packers installed for zone isolation will be run into the producing lateral.