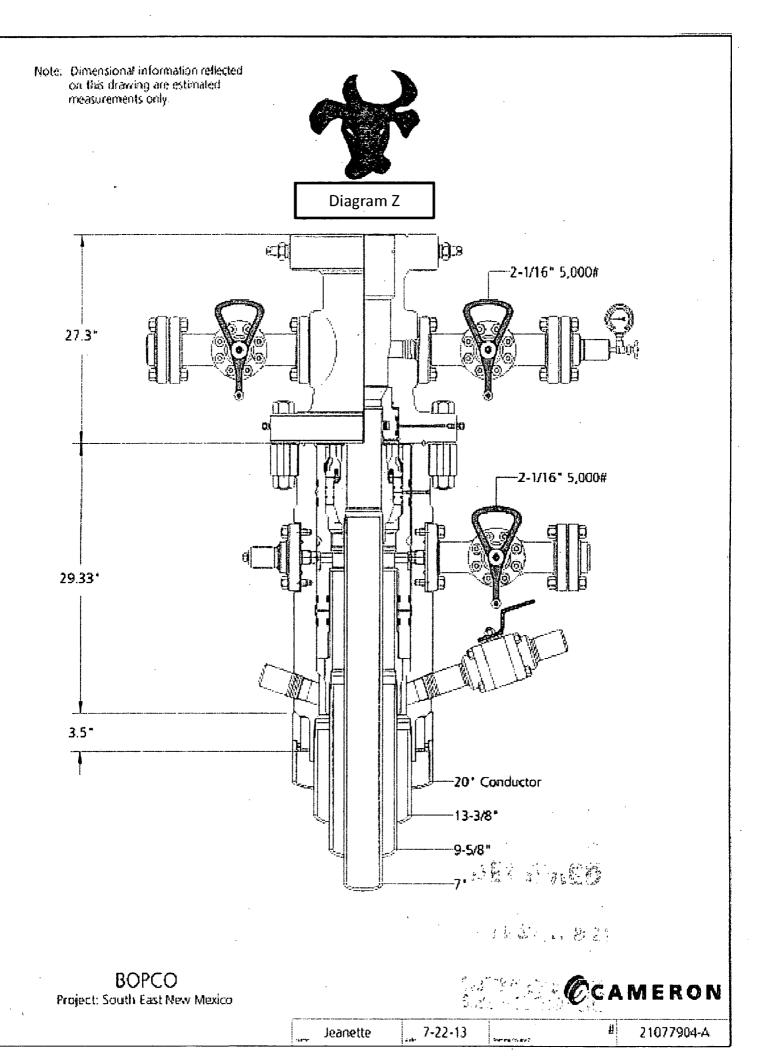

### POINT 4: PRESSURE CONTROL EQUIPMENT (SEE ATTACHED DIAGRAMS A, B, C or Z)

After running the 13-3/8" surface casing, a 13-5/8" BOP/BOPE system with a minimum rating of 3M will be installed on the Cameron Multi-Bowl System (MBS) wellhead. The BOP/BOPE will be pressure tested to 250 psi low and 3,000 psi high after installation on the surface casing which will cover testing requirements for the duration of the well as per Onshore Order #2. The 9-5/8" intermediate casing and 7" production casing will be run with a mandrel hanger through the 13-5/8" BOP/BOPE system without breaking any connections on the BOP/BOPE system and thus not requiring a pressure test. Please find attached wellhead schematic. The field reports from the Cameron representative and the BOP test information will be provided in a subsequent report.

A function test to insure that the preventers are operating correctly will be performed on each trip

BOPCO, L.P. would like to request a variance to use an armored, 3", 5000 psi WP flex hose for the choke line in the drilling of the well if the rig is equip with hose. (See specification for hose that might be used, attached with APD exhibits). This is rig equipment and will help quicken nipple up time thus saving money without a safety problem. The hose itself is rated to 5000 psi, and has 5000 psi flanges on each end. This well is to be drilled to 10,253' TVD and max surface pressure should be +/- 2649 psi as prescribed in onshore order #2 shown as max BHP minus 0.22 psi/ft. Thus, 3000 psi BOPE is all that is needed for this well. Please refer to diagrams A, B, or C for choke manifold and closed loop system layout. If an armored flex hose is utilized, the company man will have all of the proper certified paper work for that hose available on location.

### H) CLOSED LOOP AND CHOKE MANIFLOLD

Please see diagram A, B, C or Z depending on configuration.