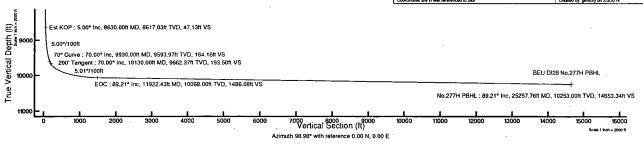

## BOPCO, L.P. Location: Eddy County, NM Field: Big Eddy Facility: Big Eddy Unit DI-28 BOPCO, L.P. Slot: BEU Di28 No.277H Well: No.277H Wellbore: No.277H PWB

|                | Well Profile Data |         |         |          |              |              |               |          |  |  |  |  |
|----------------|-------------------|---------|---------|----------|--------------|--------------|---------------|----------|--|--|--|--|
| Design Comment | MD (ft)           | Inc (°) | Az (°)  | TVD (ft) | Local N (ft) | Local E (ft) | DLS (°/100ft) | VS (ft)  |  |  |  |  |
| Tie On         | 29.00             | 0.000   | 180.000 | 29.00    | 0.00         | 0.00         | 0.00          | 0.00     |  |  |  |  |
| Nudge          | 5000.00           | 0.000   | 180.000 | 5000.00  | 0.00         | 0.00         | 0.00          | 0.00     |  |  |  |  |
| EOB            | 5333.33           | 5.000   | 180.000 | 5332.91  | -14.54       | 0.00         | 1.50          | 2.27     |  |  |  |  |
| Est KOP        | 8630.00           | 5.000   | 180.000 | 8617.03  | -301,86      | 0.00         | 0.00          | 47.13    |  |  |  |  |
| 70° Curve      | 9930.00           | 70.000  | 180.000 | 9593.97  | -1051.49     | 0.00         | 5.00          | 164.16   |  |  |  |  |
| 200' Tangent   | 10130.00          | 70.000  | 180.000 | 9662.37  | -1239.43     | 0.00         | 0.00          | 193.50   |  |  |  |  |
| EOC .          | 11922.43          | 89.205  | 89.910  | 10068.00 | -2308.64     | 1139.63      | 5.01          | 1486.08  |  |  |  |  |
| No.277H PBHL   | 25257.76          | 89.205  | 89.910  | 10253.00 | -2287.67     | 14473,66     | 0.00          | 14653.34 |  |  |  |  |

### F) DIRECTIONAL DRILLING

BOPCO, L.P. plans to drill out the 9-5/8" intermediate casing with a 8-3/4" bit to a TVD of approximately 9,128' at which point a directional hole will be kicked off of the pilot hole and drilled at an azimuth of 180 degrees, building angle at 6.00 deg/100' to 89.28 degrees and 157.00 degrees azimuth at a TVD of approximately 10,068' (MD 10,796'). At this depth 7", 26#, HCP-110, Buttress, or 8rd LTC casing will be installed and cemented in two stages (DV Tool @ approximately 5000') with cement circulated to surface. A 6-1/8" open hole lateral will then be drilled out from 7" casing building azimuth to 90.00 degrees, inclination of 89.28 degrees to a measured depth of approximately 25,408', TVD 10,253'. At this depth a 4-1/2" Completion System with packers installed for zone isolation will be run into the producing lateral.