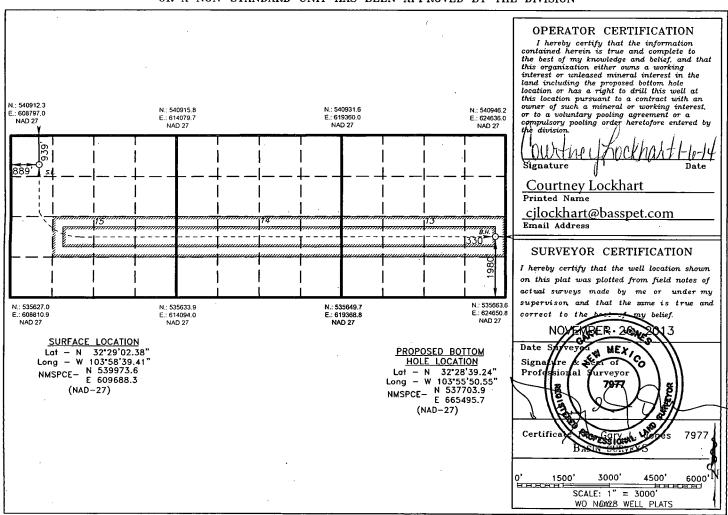

### OIL CONSERVATION DIVISION

1220 South St. Francis Dr.

Santa Fe, New Mexico 87505

AMENDED REPORT

| Phone (505) 476-3460 F                                            | ax: (505) 476-3 |             | WELL LO       | CATION   | AND ACREA       | GE DEDICATI      | ON PLAT       | ☐ AMENDED      | REPORT |
|-------------------------------------------------------------------|-----------------|-------------|---------------|----------|-----------------|------------------|---------------|----------------|--------|
| 30-05-4256 Pool Code WC-015-08-5267 WE WILLIAM SINK (BONE SPRING) |                 |             |               |          |                 |                  |               |                |        |
| Property (                                                        |                 |             |               | 005.     | Property Nam    | e                |               | Well N         | ımber  |
| 30586                                                             | <del>10</del>   | 13573       | 7             | BIC      | EDDY UNIT       | DI28             |               | 27             | 7H     |
| OGRID No                                                          |                 |             |               |          | Operator Nam    | e                |               | Eleva          | tion   |
| 260737                                                            | ,               |             |               |          | BOPCO, L.       | Р.               |               | 343            | 9'     |
|                                                                   |                 |             |               |          | Surface Loca    | ation            |               |                |        |
| UL or lot No.                                                     | Section         | Township    | Range         | Lot Idn  | Feet from the   | North/South line | Feet from the | East/West line | County |
| D                                                                 | 15              | 21 S        | 29 E          |          | 939             | NORTH            | 889           | WEST           | EDDY   |
|                                                                   |                 |             | Bottom        | Hole Loc | eation If Diffe | rent From Sur    | face          |                | •      |
| UL or lot No.                                                     | Section         | Township    | Range         | Lot Idn  | Feet from the   | North/South line | Feet from the | East/West line | County |
| 1 .                                                               | 13              | 21 S        | 29 E          |          | 1980            | SOUTH            | 330           | EAST           | EDDY   |
| Dedicated Acres                                                   | Joint o         | r Infill Co | nsolidation ( | Code Or  | ler No.         |                  | <u>-</u>      |                | 1      |
| 440                                                               |                 |             |               | •        |                 |                  |               |                |        |
| NO ALLO                                                           | WABLE W         | TILL BE A   | SSIGNED '     | ro this  | COMPLETION U    | NTIL ALL INTER   | RESTS HAVE BE | EN CONSOLIDA   | ATED   |

OR A NON-STANDARD UNIT HAS BEEN APPROVED BY THE DIVISION

CARLSBAD, NM IS ±15 MILES TO THE SOUTHWEST OF LOCATION.

200 200 0 -400 FEET SCALE: 1" = 200