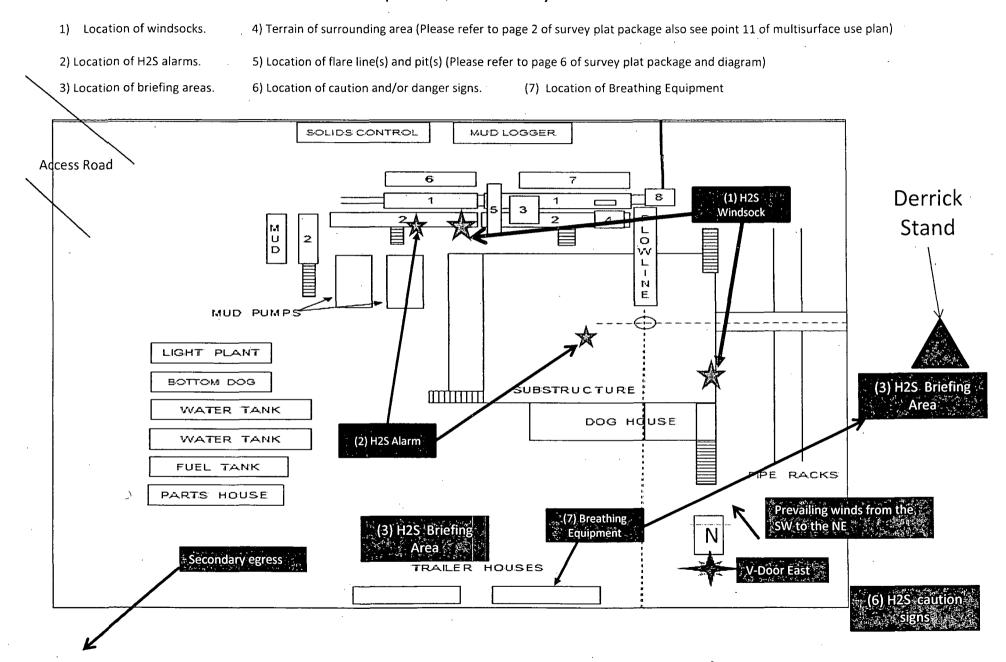

### G) H2S SAFETY EQUIPMENT

H2S monitors shall be installed prior to drilling out the surface shoe. If H2S is encountered in quantities greater than 10 PPM, the well will be shut in and H2S equipment will be installed, including a flare line that will be extended pursuant to Onshore Oil and Gas Order #6. (Please refer to diagram B, or C for choke manifold and closed loop system layout when H2S is present) Please refer to H2S location diagram for location of important H2S safety items.