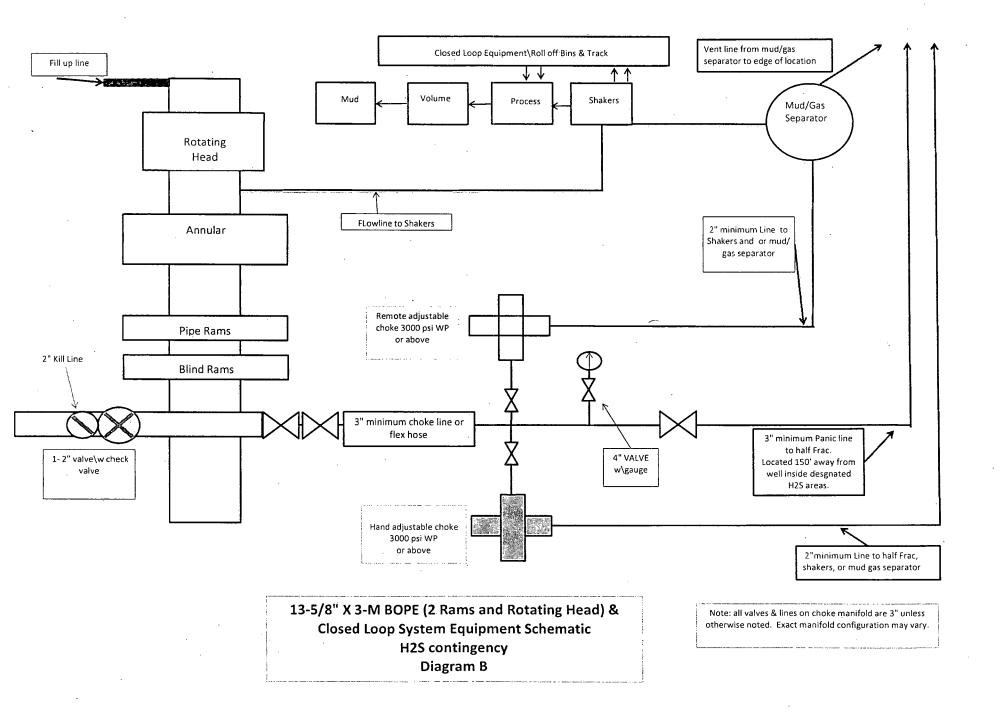

A function test to insure that the preventers are operating correctly will be performed on each trip

BOPCO, L.P. would like to request a variance to use an armored, 3", 5000 psi WP flex hose for the choke line in the drilling of the well if the rig is equip with hose. (See specification for hose that might be used, attached with APD exhibits). This is rig equipment and will help quicken nipple up time thus saving money without a safety problem. The hose itself is rated to 5000 psi, and has 5000 psi flanges on each end. This well is to be drilled to 10,253' TVD and max surface pressure should be +/- 2649 psi as prescribed in onshore order #2 shown as max BHP minus 0.22 psi/ft. Thus, 3000 psi BOPE is all that is needed for this well. Please refer to diagrams A, B, or C for choke manifold and closed loop system layout. If an armored flex hose is utilized, the company man will have all of the proper certified paper work for that hose available on location.

### G) H2S SAFETY EQUIPMENT

H2S monitors shall be installed prior to drilling out the surface shoe. If H2S is encountered in quantities greater than 10 PPM, the well will be shut in and H2S equipment will be installed, including a flare line that will be extended pursuant to Onshore Oil and Gas Order #6. (Please refer to diagram B, or C for choke manifold and closed loop system layout when H2S is present) Please refer to H2S location diagram for location of important H2S safety items.

### H) CLOSED LOOP AND CHOKE MANIFLOLD

Please see diagram A, B, C or Z depending on configuration.