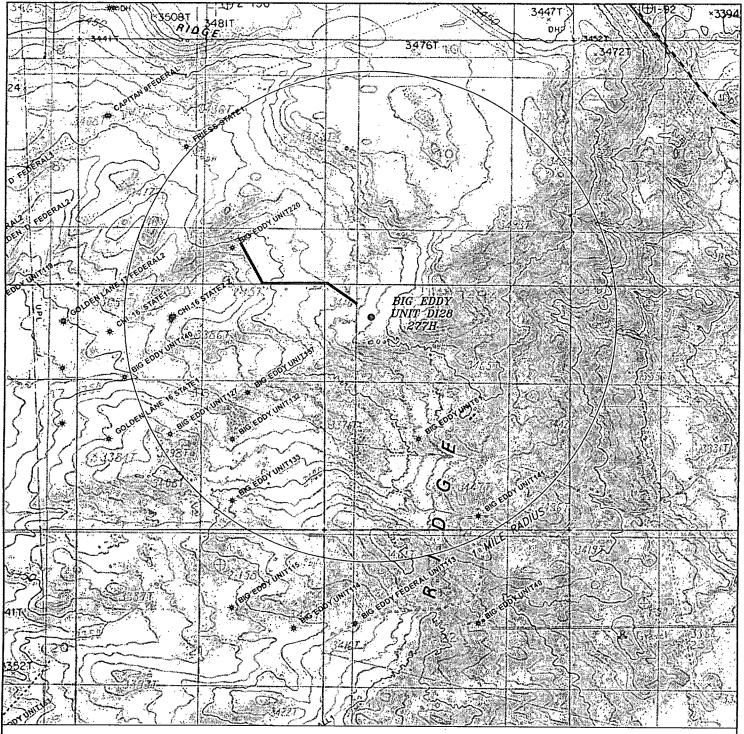

| ١ | O 1 MI 2 MI 3 MI 4 MI                                                        | ı |  |  |  |  |  |  |
|---|------------------------------------------------------------------------------|---|--|--|--|--|--|--|
|   | SCALE: 1" = 2 MILES                                                          |   |  |  |  |  |  |  |
|   | W.O. Number: JMS DI28 WELL PLATS                                             |   |  |  |  |  |  |  |
|   | Survey Date: 11—26—2013                                                      |   |  |  |  |  |  |  |
|   | YELLOW TINT — USA LAND<br>BLUE TINT — STATE LAND<br>NATURAL COLOR — FEE LAND |   |  |  |  |  |  |  |

BOPCO, L.P. 💝

BIG EDDY UNIT DI28 277H Located 939' FNL and 889' FWL Section 15, Township 21 South, Range 29 East, N.M.P.M., Eddy County, New Mexico.

P.O. Box 1786 1120 N. West County Rd. Hobbs, New Mexico 88241 (575) 393—7316 — Office (575) 392—2206 — Fax basinsurveys.com