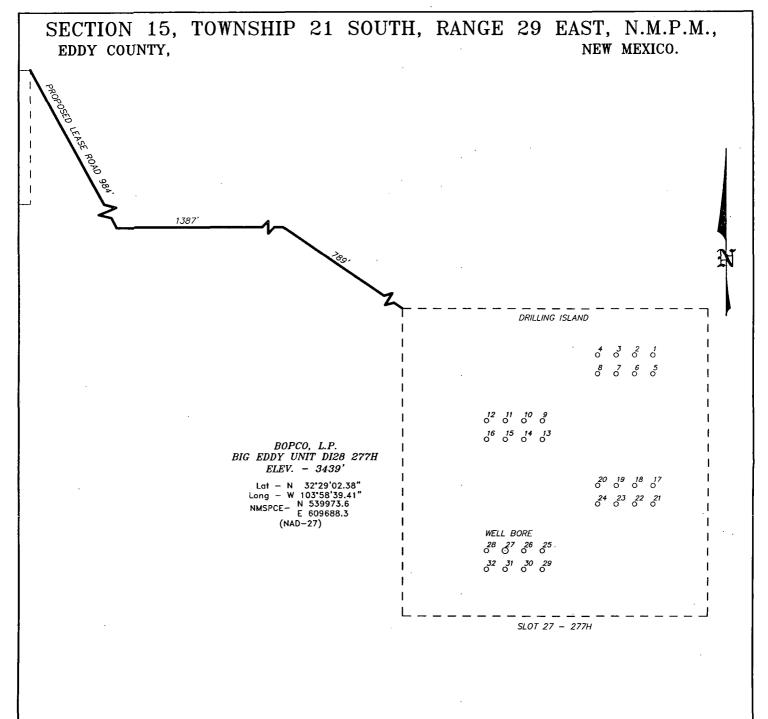

### Directions to Location:

FROM MILE MARKER 52, GO EAST 0.4 MILES TURNING SOUTH 1.0 MILES TO BOPCO MONITOR WARNING SIGN, CONTINUE SOUTH 2.9 MILES TURNING EAST 1.7 MILES TO LEASE ROAD, GO NORTH 0.2 MILES TURNING EAST AGAIN FOR 0.4 MILES TO THE BEU 220, DRILLING ISLAND IS LOCATED 1.0 MILES SOUTHEAST OF LOCATION FOLLOWING PROPOSED LEASE ROAD.

N.M.P.M., EDDY COUNTY, NEW MEXICO.

DI28 WELLDPOWTS By: J. SMALL Sheet 1 of 1 Sheets W.O. Number: Date: 12-18-2013 Survey Date: 11-26-2013

SECTION 15, TOWNSHIP 21 SOUTH, RANGE 29 EAST, N.M.P.M., NEW MEXICO. EDDY COUNTY,

## BOPCO, L.P.

REF: BIG EDDY UNIT DI28 277H / WELL PAD TOPO

> THE BIG EDDY UNIT DI28 277H LOCATED 939' FROM THE NORTH LINE AND 889' FROM THE WEST LINE OF SECTION 15, TOWNSHIP 21 SOUTH, RANGE 29 EAST, N.M.P.M., EDDY COUNTY, NEW MEXICO.

BIG EDDY UNIT DI28 277H
Located 939' FNL and 889' FWL
Section 15, Township 21 South, Range 29 East,
N.M.P.M., Eddy County, New Mexico.

P.O. Box 1786 1120 N. West County Rd. Hobbs, New Mexico 88241 (575) 393-7316 — Office (575) 392-2206 — Fax basinsurveys.com