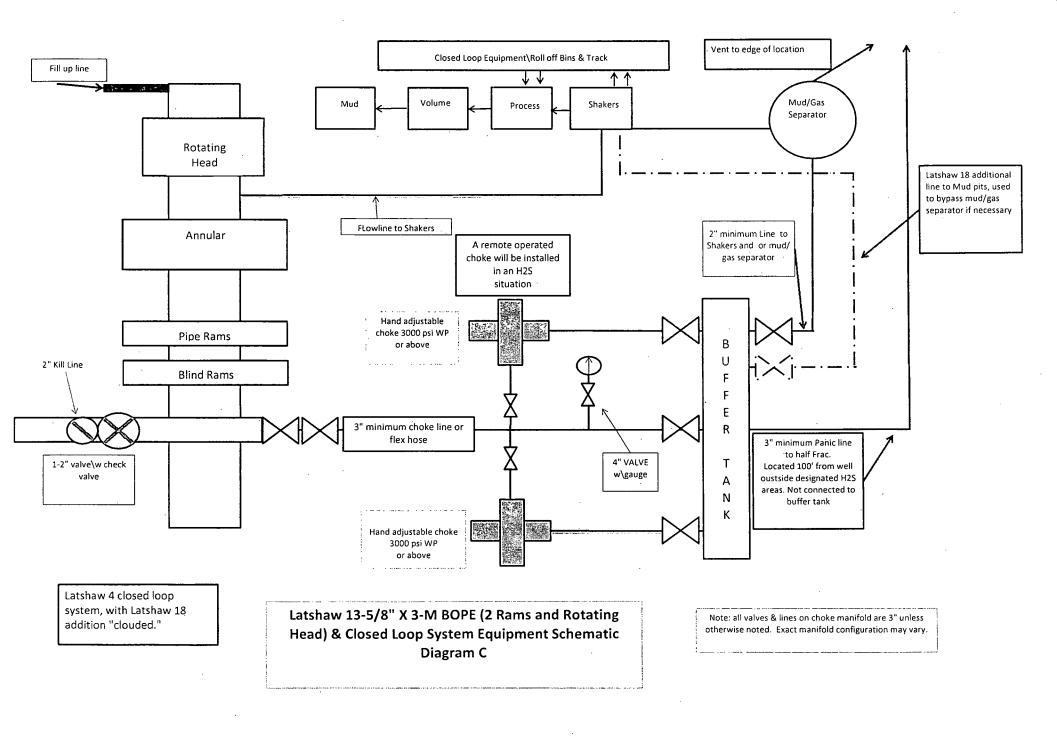

A function test to insure that the preventers are operating correctly will be performed on each trip

BOPCO, L.P. would like to request a variance to use an armored, 3", 5000 psi WP flex hose for the choke line in the drilling of the well if the rig is equip with hose. (See specification for hose that might be used, attached with APD exhibits). This is rig equipment and will help quicken nipple up time thus saving money without a safety problem. The hose itself is rated to 5000 psi, and has 5000 psi flanges on each end. This well is to be drilled to 10,253' TVD and max surface pressure should be +/- 2649 psi as prescribed in onshore order #2 shown as max BHP minus 0.22 psi/ft. Thus, 3000 psi BOPE is all that is needed for this well. Please refer to diagrams A, B, or C for choke manifold and closed loop system layout. If an armored flex hose is utilized, the company man will have all of the proper certified paper work for that hose available on location.

### G) H2S SAFETY EQUIPMENT

H2S monitors shall be installed prior to drilling out the surface shoe. If H2S is encountered in quantities greater than 10 PPM, the well will be shut in and H2S equipment will be installed, including a flare line that will be extended pursuant to Onshore Oil and Gas Order #6. (Please refer to diagram B, or C for choke manifold and closed loop system layout when H2S is present) Please refer to H2S location diagram for location of important H2S safety items.

### H) CLOSED LOOP AND CHOKE MANIFLOLD

Please see diagram A, B, C or Z depending on configuration.