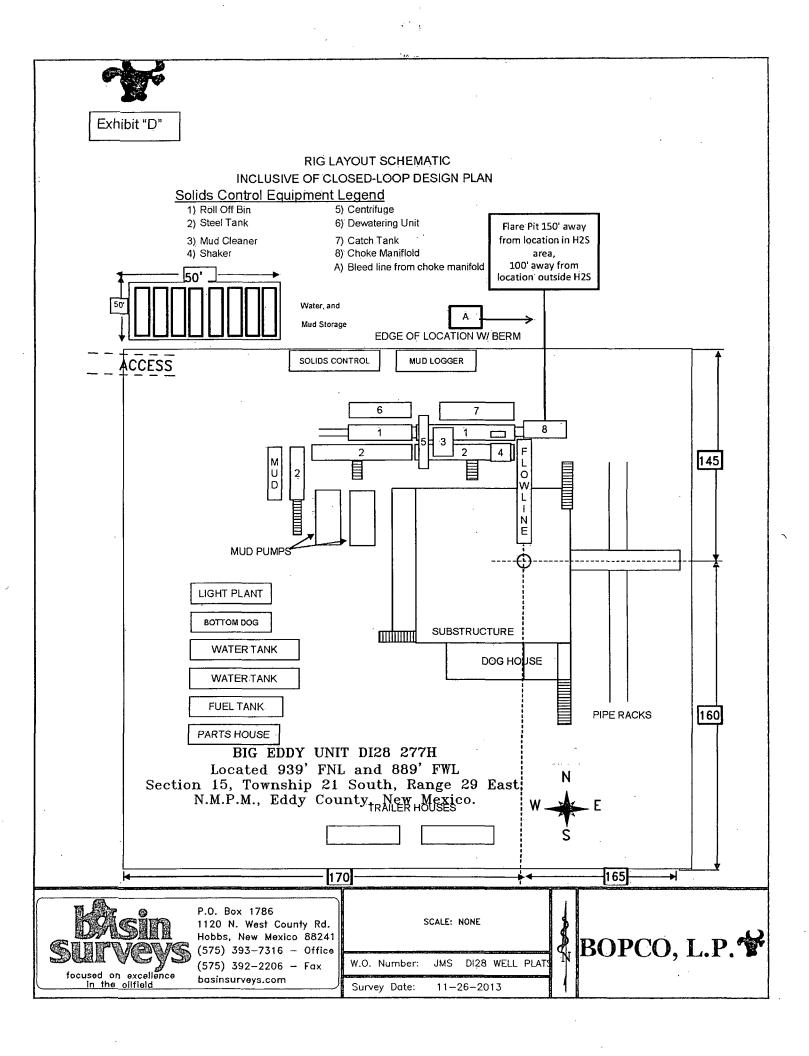

### G) H2S SAFETY EQUIPMENT

H2S monitors shall be installed prior to drilling out the surface shoe. If H2S is encountered in quantities greater than 10 PPM, the well will be shut in and H2S equipment will be installed, including a flare line that will be extended pursuant to Onshore Oil and Gas Order #6. (Please refer to diagram B, or C for choke manifold and closed loop system layout when H2S is present) Please refer to H2S location diagram for location of important H2S safety items.

### H) CLOSED LOOP AND CHOKE MANIFLOLD

Please see diagram A, B, C or Z depending on configuration.