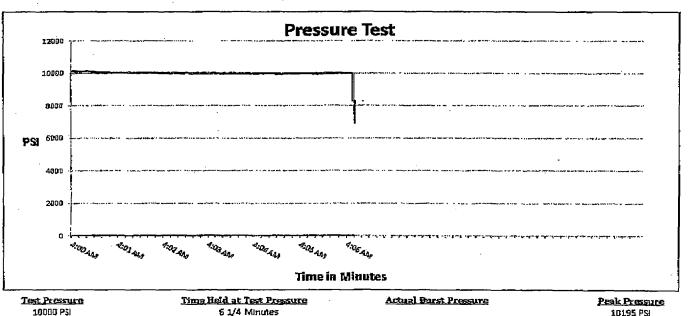

### POINT 4: PRESSURE CONTROL EQUIPMENT (SEE ATTACHED DIAGRAMS A, B, C or Z)

After running the 13-3/8" surface casing, a 13-5/8" BOP/BOPE system with a minimum rating of 3M will be installed on the Cameron Multi-Bowl System (MBS) wellhead. The BOP/BOPE will be pressure tested to 250 psi low and 3,000 psi high after installation on the surface casing which will cover testing requirements for the duration of the well as per Onshore Order #2. The 9-5/8" intermediate casing and 7" production casing will be run with a mandrel hanger through the 13-5/8" BOP/BOPE system without breaking any connections on the BOP/BOPE system and thus not requiring a pressure test. Please find attached wellhead schematic. The field reports from the Cameron representative and the BOP test information will be provided in a subsequent report.

These tests will be performed:

- a) Upon installation
- b) After any component changes
- c) Thirty days after a previous test
- d) As required by well conditions
- e) Any time a seal is broken within a system

A function test to insure that the preventers are operating correctly will be performed on each trip

BOPCO, L.P. would like to request a variance to use an armored, 3", 5000 psi WP flex hose for the choke line in the drilling of the well if the rig is equip with hose. (See specification for hose that might be used, attached with APD exhibits). This is rig equipment and will help quicken nipple up time thus saving money without a safety problem. The hose itself is rated to 5000 psi, and has 5000 psi flanges on each end. This well is to be drilled to 10,253' TVD and max surface pressure should be +/- 2649 psi as prescribed in onshore order #2 shown as max BHP minus 0.22 psi/ft. Thus, 3000 psi BOPE is all that is needed for this well. Please refer to diagrams A, B, or C for choke manifold and closed loop system layout. If an armored flex hose is utilized, the company man will have all of the proper certified paper work for that hose available on location.