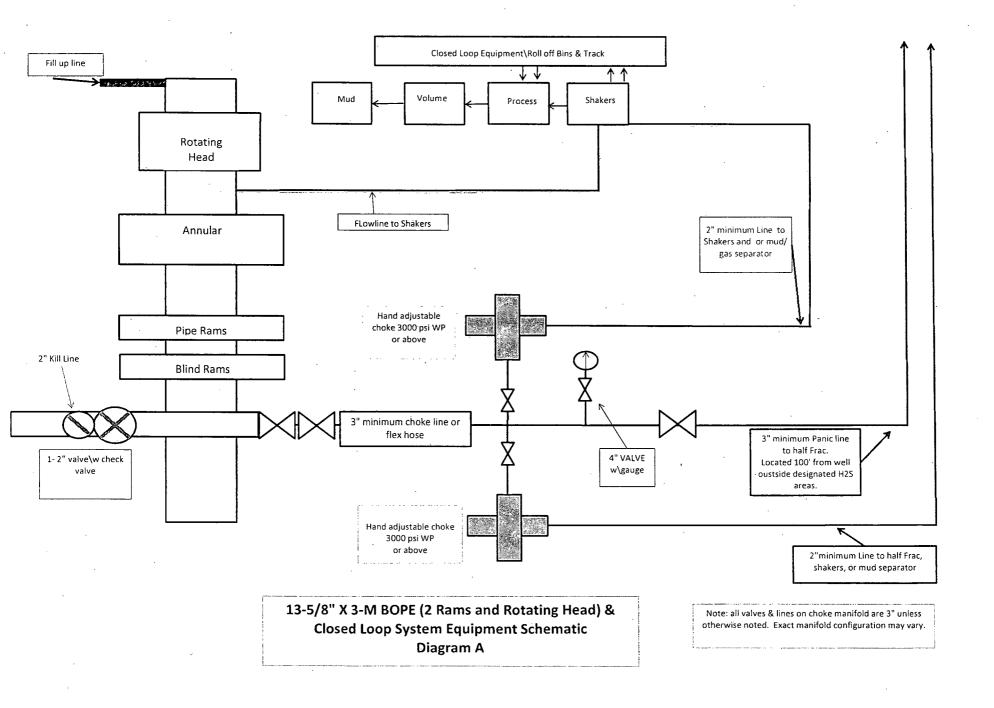

A function test to insure that the preventers are operating correctly will be performed on each trip

BOPCO, L.P. would like to request a variance to use an armored, 3", 5000 psi WP flex hose for the choke line in the drilling of the well if the rig is equip with hose. (See specification for hose that might be used, attached with APD exhibits). This is rig equipment and will help quicken nipple up time thus saving money without a safety problem. The hose itself is rated to 5000 psi, and has 5000 psi flanges on each end. This well is to be drilled to 10,253' TVD and max surface pressure should be +/- 2649 psi as prescribed in onshore order #2 shown as max BHP minus 0.22 psi/ft. Thus, 3000 psi BOPE is all that is needed for this well. Please refer to diagrams A, B, or C for choke manifold and closed loop system layout. If an armored flex hose is utilized, the company man will have all of the proper certified paper work for that hose available on location.

### G) H2S SAFETY EQUIPMENT

H2S monitors shall be installed prior to drilling out the surface shoe. If H2S is encountered in quantities greater than 10 PPM, the well will be shut in and H2S equipment will be installed, including a flare line that will be extended pursuant to Onshore Oil and Gas Order #6. (Please refer to diagram B, or C for choke manifold and closed loop system layout when H2S is present) Please refer to H2S location diagram for location of important H2S safety items.

### H) CLOSED LOOP AND CHOKE MANIFLOLD

Please see diagram A, B, C or Z depending on configuration.