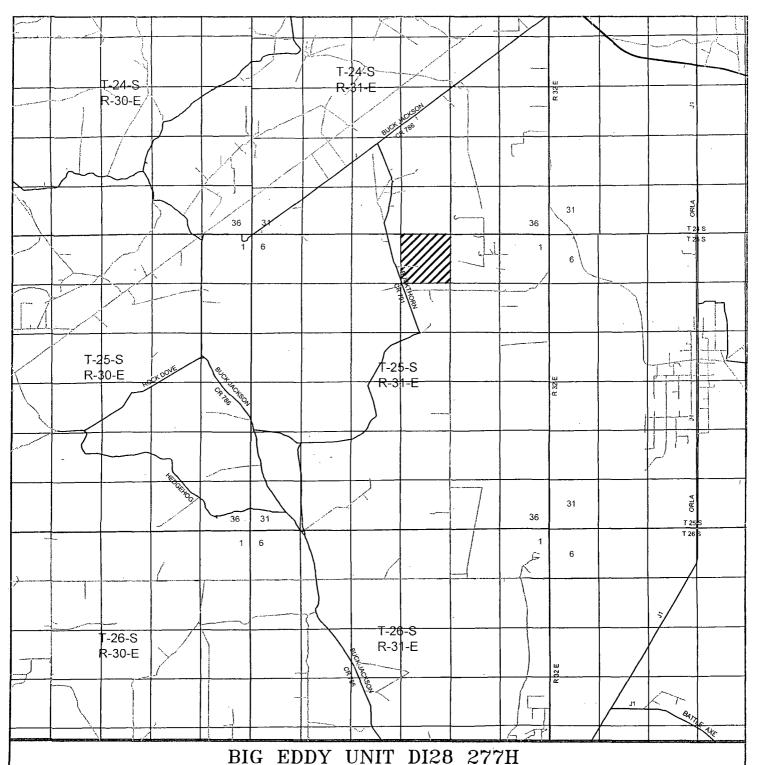

### OIL CONSERVATION DIVISION

1220 South St. Francis Dr.

Santa Fe, New Mexico 87505

AMENDED REPORT

| Phone (505) 476-3460 F                                            | ax: (505) 476-3 |             | WELL LO       | CATION   | AND ACREA       | GE DEDICATI      | ON PLAT       | ☐ AMENDED      | REPORT |
|-------------------------------------------------------------------|-----------------|-------------|---------------|----------|-----------------|------------------|---------------|----------------|--------|
| 30-05-4256 Pool Code WC-015-08-5267 WE WILLIAM SINK (BONE SPRING) |                 |             |               |          |                 |                  |               |                |        |
| Property (                                                        |                 |             |               | 005.     | Property Nam    | e                |               | Well N         | ımber  |
| 30586                                                             | <del>10</del>   | 13573       | 7             | BIC      | EDDY UNIT       | DI28             |               | 27             | 7H     |
| OGRID No                                                          |                 |             |               |          | Operator Nam    | e                |               | Eleva          | tion   |
| 260737                                                            | ,               |             |               |          | BOPCO, L.       | Р.               |               | 343            | 9'     |
|                                                                   |                 |             |               |          | Surface Loca    | ation            |               |                |        |
| UL or lot No.                                                     | Section         | Township    | Range         | Lot Idn  | Feet from the   | North/South line | Feet from the | East/West line | County |
| D                                                                 | 15              | 21 S        | 29 E          |          | 939             | NORTH            | 889           | WEST           | EDDY   |
|                                                                   |                 |             | Bottom        | Hole Loc | eation If Diffe | rent From Sur    | face          |                | •      |
| UL or lot No.                                                     | Section         | Township    | Range         | Lot Idn  | Feet from the   | North/South line | Feet from the | East/West line | County |
| 1 .                                                               | 13              | 21 S        | 29 E          |          | 1980            | SOUTH            | 330           | EAST           | EDDY   |
| Dedicated Acres                                                   | Joint o         | r Infill Co | nsolidation ( | Code Or  | ler No.         |                  | <u>-</u>      |                | 1      |
| 440                                                               |                 |             |               | •        |                 |                  |               |                |        |
| NO ALLO                                                           | WABLE W         | TILL BE A   | SSIGNED '     | ro this  | COMPLETION U    | NTIL ALL INTER   | RESTS HAVE BE | EN CONSOLIDA   | ATED   |

OR A NON-STANDARD UNIT HAS BEEN APPROVED BY THE DIVISION

CARLSBAD, NM IS ±15 MILES TO THE SOUTHWEST OF LOCATION.

200 200 0 -400 FEET SCALE: 1" = 200

### Directions to Location:

FROM MILE MARKER 52, GO EAST 0.4 MILES TURNING SOUTH 1.0 MILES TO BOPCO MONITOR WARNING SIGN, CONTINUE SOUTH 2.9 MILES TURNING EAST 1.7 MILES TO LEASE ROAD, GO NORTH 0.2 MILES TURNING EAST AGAIN FOR 0.4 MILES TO THE BEU 220, DRILLING ISLAND IS LOCATED 1.0 MILES SOUTHEAST OF LOCATION FOLLOWING PROPOSED LEASE ROAD.