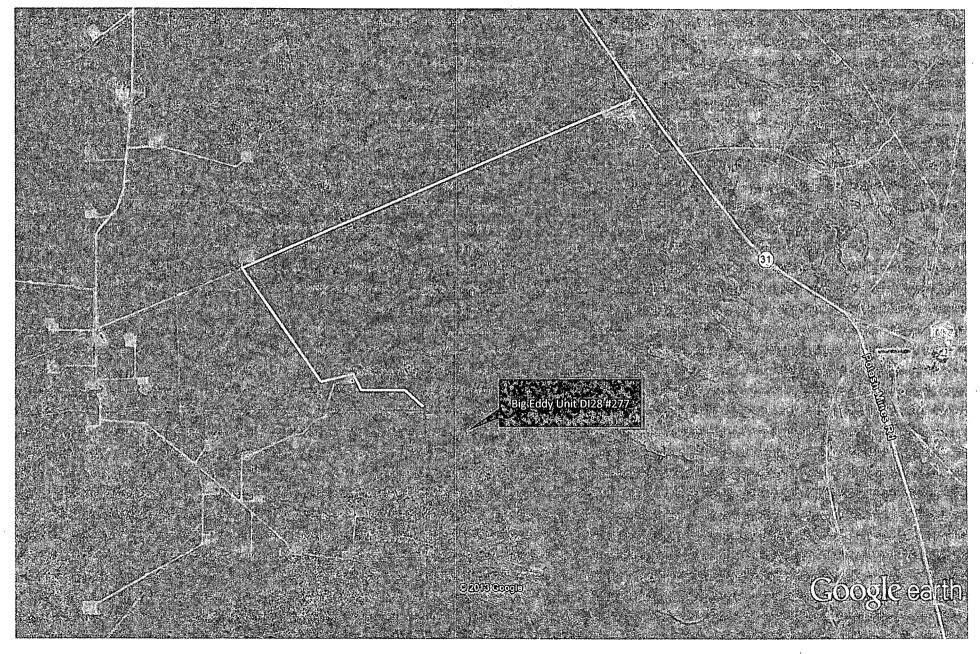

|                 | Big Eddy Unit DI 28 #277 Flow<br>line route diagram |            |
|-----------------|-----------------------------------------------------|------------|
| D.I. 28 Battery |                                                     |            |
|                 |                                                     |            |
|                 | Flow line                                           |            |
|                 | D.I. 28                                             |            |
|                 | <u> </u>                                            | Googleeath |