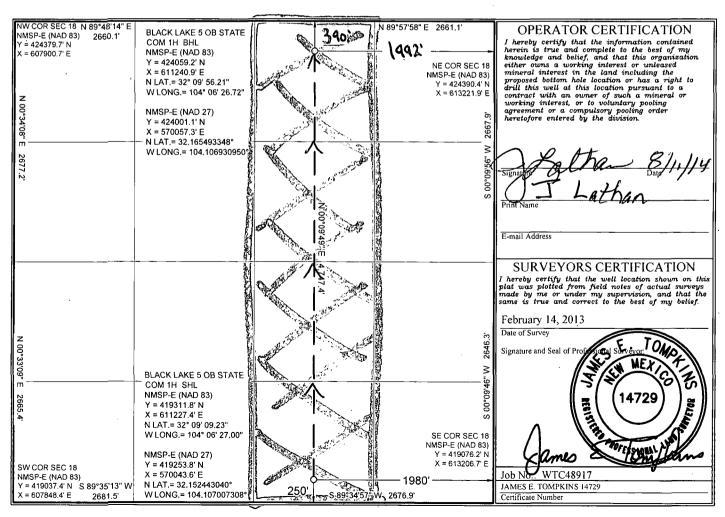

Form C-102 Revised August 1, 2011

Submit one copy to appropriate District Office

☐ AMENDED REPORT

| Santa Fe, New Mexico 8/303  Phone: (303) 476-3460 Fax: (305) 476-3460 |                                                     |                                        |               |         |               |                  |               |                | 1           |  |
|-----------------------------------------------------------------------|-----------------------------------------------------|----------------------------------------|---------------|---------|---------------|------------------|---------------|----------------|-------------|--|
|                                                                       | WEL                                                 | L LOCATION AND ACREAGE DEDICATION PLAT |               |         |               |                  | As Dilled     |                |             |  |
| 30-0                                                                  | 10921                                               |                                        | Pool Code     |         | Pool Name     |                  |               | ,              |             |  |
| Property Code                                                         |                                                     |                                        | Property Name |         |               |                  |               |                | Well Number |  |
|                                                                       |                                                     | BLACK LAKE 5 OB STATE COM              |               |         |               |                  |               | 1H             |             |  |
| OGRID N                                                               |                                                     | Operator Name                          |               |         |               |                  |               | Elevation      |             |  |
| 14744                                                                 |                                                     | MEWBOURNE OIL COMPANY                  |               |         |               |                  |               | 3004'          |             |  |
| Surface Location                                                      |                                                     |                                        |               |         |               |                  |               |                |             |  |
| UL or lot no.                                                         | Section                                             | Township                               | Range         | Lot Idn | Feet from the | North/South line | Feet from the | East/West line | County      |  |
| 0                                                                     | 5                                                   | 25 S                                   | 28 E          |         | 250           | SOUTH            | 1980          | EAST           | EDDY        |  |
| Bottom Hole Location If Different From Surface                        |                                                     |                                        |               |         |               |                  |               |                |             |  |
| UL or lot no.                                                         | Section                                             | Township                               | Range         | Lot Idn | Feet from the | North/South line | Feet from the | East/West line | County      |  |
| В                                                                     | 5                                                   | 25 S                                   | 28 E          |         | 390           | NORTH            | 1992          | EAST           | EDDY        |  |
| Dedicated Acres                                                       | Dedicated Acres   Joint or Infill   Consolidated Co |                                        | le Orde       | r No.   |               | ,                |               |                |             |  |
|                                                                       |                                                     |                                        |               |         | <u>-</u>      |                  |               |                |             |  |