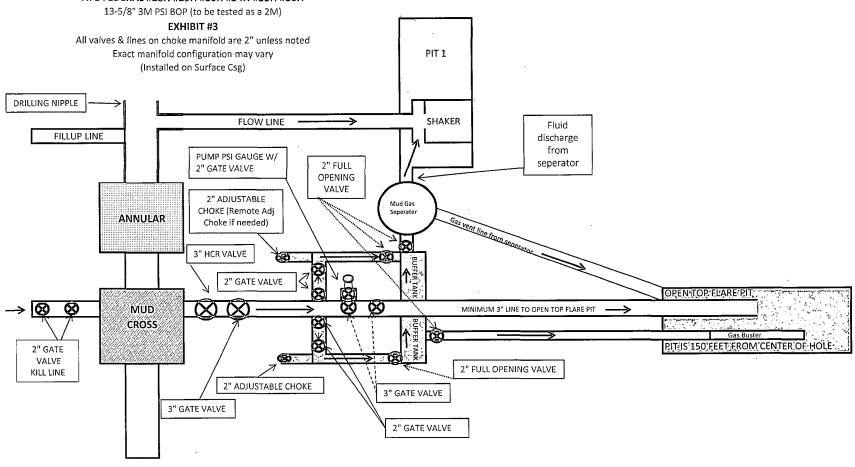

#### 5. PROPOSED CONTROL EQUIPMENT

"EXHIBIT 3" shows a 13-5/8" 3M psi WP BOP consisting of an annular bag type preventer. This BOP will be nippled up on the 13-3/8" surface casing head and tested to 2000psi using a test plug. After the 9-5/8" intermediate casing is set & cemented, an 11" 3M BOP consisting of an annular bag type preventer, middle pipe rams and bottom blind rams will be installed and utilized continuously until TD is reached ("EXHIBIT 3A"). That BOP will be tested at 2000 psi; maximum surface pressure is not expected to exceed 2000 psi. BHP is calculated to be approximately 2596 psi. All BOPs and associated equipment will be tested per BLM Drilling Operations Order #2. The BOPs will be operated and checked each 24 hour period and blind rams will be operated and checked when the drill pipe is out of the hole. Function tests will be documented on the daily driller's log. "EXHIBIT 3 & 3A" also show a 3M psi choke manifold with a 3" blow down line. Full opening stabbing valve and kelly cock will be on the derrick floor in case of need. No abnormal pressures or temperatures are expected in this well. No nearby wells have encountered any well control problems.

#### 6. AUXILIARY WELL CONTROL EQUIPMENT / MONITORING EQUIPMENT:

13-5/8" 3000 psi annular preventer (3M BOP/BOPE to be used as a 2M system)

11" 3000 psi double BOP (blind & pipe rams) and annular preventer (3M BOP/BOPE to be used as a 2M system)

4-1/2" x 3000 psi kelly valve

13-5/8" or 11" x 3000 psi mud cross – H2S detector on production hole

Gate-type safety valve - 3" choke line from BOP to manifold

2" adjustable chokes - 3" blow down line

Fill up line per BLM Onshore Order #2