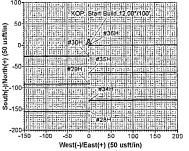

## **Apache Corporation**

Eddy County, NM (NAD27 NME) NFE Federal #36H Wellbore #1

Plan: Plan #1 02-19-14

## **Planning Report**

19 February, 2014

Planning Report

Company: Apache Corporation
Project: Eddy County: NM: (NAD27/NME)
Site: NFEIF ederal
Well: #36H

Wellbore #1 Wellbore: Plan #1 02-19-14 Local Co-ordinate Reference:

TVD Reference: MD Reference: North Reference: Survey Calculation Method: Well.#36H WELL\*@ 3763.00usft (Original Well Elev) WELL @ 3763 00 usft (Original Well Elev)

Minimum Curvature Compass 5000 GCR DB

| *Design #1:02-19-14     |            |           |                       |             |  |
|-------------------------|------------|-----------|-----------------------|-------------|--|
| Audit Notes:            |            |           |                       |             |  |
| Version:                | Phase:     | PROTOTYPE | Tie On Depth:         | 0.00        |  |
| Vertical Section: Depth | From (TVD) | *+N/-S:   | +E/-W - 3 3 3 3 3 4 4 | Direction - |  |
|                         | usft)      | (usft)    | (usft)                | (°)         |  |
|                         | 0.00       | 0.00      | 0:00                  | 89.59       |  |