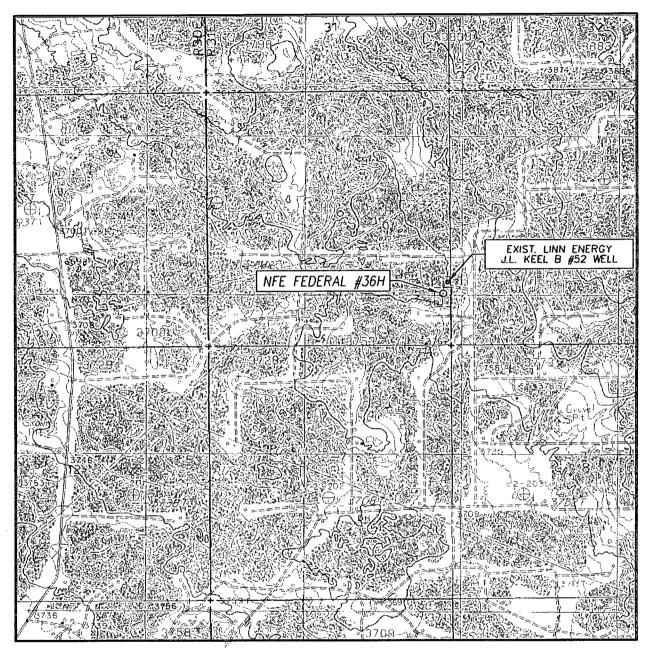

## VICINITY MAP

SCALE: 1" = 2 MILES

| SEC. <u>6</u> T | WP. <u>17-S</u> RGE. <u>31-E</u> |
|-----------------|----------------------------------|
| SURVEY          | N.M.P.M.                         |
| COUNTYE         | DDY STATE NEW MEXICO             |
| DESCRIPTION     | 1075' FSL & 155' FEL             |
| ELEVATION_      | 3752'                            |
| OPERATOR_       | APACHE CORPORATION               |
| LEASE           | NFE FEDERAL                      |

## LOCATION VERIFICATION MAP

SCALE: 1" = 2000'

CONTOUR INTERVAL: LOCO HILLS, NM - 10'

SEC. 6 TWP. 17-S RGE. 31-E

SURVEY N.M.P.M.

COUNTY EDDY STATE NEW MEXICO

DESCRIPTION 1075' FSL & 155' FEL

ELEVATION 3752'

OPERATOR APACHE CORPORATION

LEASE NFE FEDERAL

U.S.G.S. TOPOGRAPHIC MAP

LOCO HILLS, N.M.

Exhibit #2