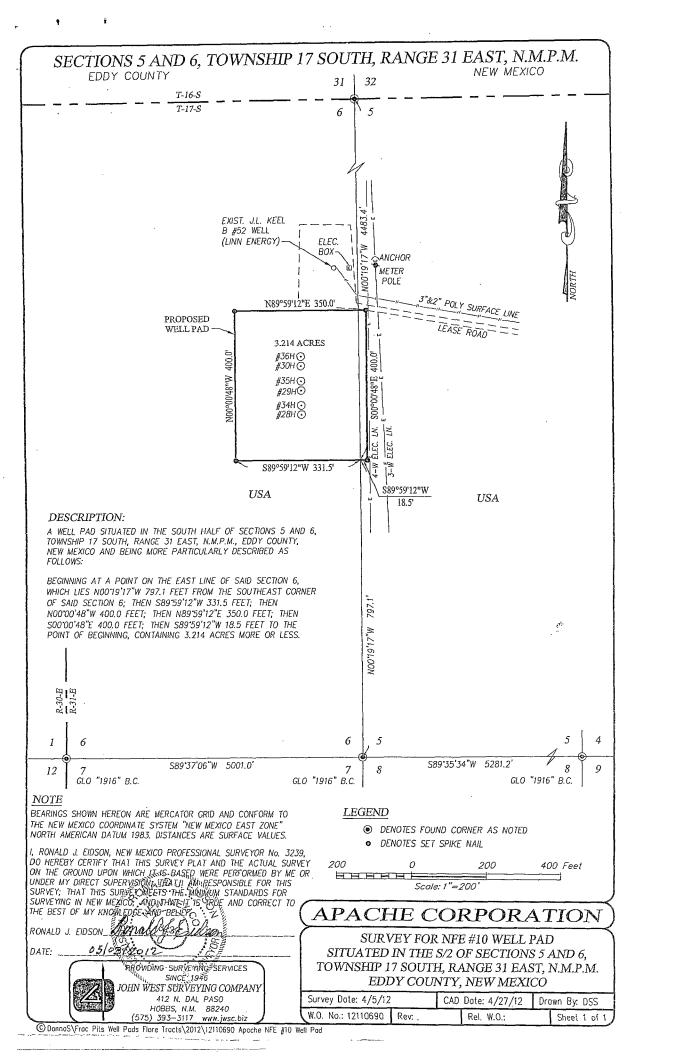

#### WELL LOCATION AND ACREAGE DEDICATION PLAT

| AP                     | I Number                                                           | rcc                                                            |                                 | Pool Code  | AND ACICLA                                                                                                                              |                                                                | Pool Na                                                                                                    | me , /                                                                                                                                                                                                                                                                                                                                                                       |                                                                                                                                   |
|------------------------|--------------------------------------------------------------------|----------------------------------------------------------------|---------------------------------|------------|-----------------------------------------------------------------------------------------------------------------------------------------|----------------------------------------------------------------|------------------------------------------------------------------------------------------------------------|------------------------------------------------------------------------------------------------------------------------------------------------------------------------------------------------------------------------------------------------------------------------------------------------------------------------------------------------------------------------------|-----------------------------------------------------------------------------------------------------------------------------------|
| 30-015-<br>Property Co | 42                                                                 | 588                                                            | 967                             | 31         | Cec                                                                                                                                     | darlake;                                                       | Glorieta                                                                                                   | - Yeso                                                                                                                                                                                                                                                                                                                                                                       | ll Number                                                                                                                         |
| 3087°                  | _                                                                  |                                                                |                                 |            | NFE FEDER                                                                                                                               | RAL                                                            |                                                                                                            |                                                                                                                                                                                                                                                                                                                                                                              | 36H                                                                                                                               |
| OGRID N                | o.                                                                 |                                                                |                                 | A TD A     | Operator Name                                                                                                                           |                                                                |                                                                                                            |                                                                                                                                                                                                                                                                                                                                                                              | levation                                                                                                                          |
| 8 1/-                  | )                                                                  |                                                                |                                 | AP         | CHE CORPO                                                                                                                               |                                                                |                                                                                                            |                                                                                                                                                                                                                                                                                                                                                                              | 3752'                                                                                                                             |
| UL or lot No.          | Section                                                            | Township                                                       | Range                           | Lot Idn    | Surface Location                                                                                                                        | on North/South line                                            | Feet from the                                                                                              | East/West line                                                                                                                                                                                                                                                                                                                                                               | County                                                                                                                            |
| P                      | 6                                                                  | 17-S                                                           | 31-E                            |            | 1075                                                                                                                                    | SOUTH                                                          | 155                                                                                                        | EAST                                                                                                                                                                                                                                                                                                                                                                         | EDDY                                                                                                                              |
|                        |                                                                    |                                                                | <u> </u>                        | Bottom H   | lole Location If Diffe                                                                                                                  | rent From Surface                                              |                                                                                                            |                                                                                                                                                                                                                                                                                                                                                                              |                                                                                                                                   |
| UL or lot No.          | Section                                                            | Township                                                       | Range                           | Lot Idn    | Feet from the                                                                                                                           | North/South line                                               | Feet from the                                                                                              | East/West line                                                                                                                                                                                                                                                                                                                                                               | County                                                                                                                            |
| P                      | 5                                                                  | 17-S                                                           | 31-E                            |            | 1075                                                                                                                                    | SOUTH                                                          | 330                                                                                                        | EAST                                                                                                                                                                                                                                                                                                                                                                         | EDDY                                                                                                                              |
| Dedicated Acres        | Joint or                                                           | Infill C                                                       | onsolidation Co                 | ode C      | Order No.                                                                                                                               | الريون يخبره المناف المالية                                    |                                                                                                            |                                                                                                                                                                                                                                                                                                                                                                              |                                                                                                                                   |
| 160                    |                                                                    |                                                                |                                 |            |                                                                                                                                         |                                                                |                                                                                                            |                                                                                                                                                                                                                                                                                                                                                                              | ·                                                                                                                                 |
| NO ALLOWABLE WI        | LL BE ASSIGN                                                       | VED TO THIS CO                                                 | MPLETION UN                     | TIL ALL IN | TERESTS HAVE BEEN CO                                                                                                                    | ONSOLIDATED OR A 1                                             | NON-STANDARD UI                                                                                            | NIT HAS BEEN APPROVE                                                                                                                                                                                                                                                                                                                                                         | D BY THE DIVISION                                                                                                                 |
|                        | DRNFR COO                                                          | PRDINATES TA                                                   | 1075, 1075, Op. 155, SECTION 6  | © SECTION  | GEODETIC COOR                                                                                                                           | =5106.1                                                        | complete that this of unleased well at the of such m pooling a heretoford Signatur Printed Sorina E-mail A | ertify that the information he to the best of my knowledge reganization either owns a wo mineral interest in the land in bottom hole location or has a s location pursuant to a contineral or working interest, or greement or a compulsory power entered by the division.  Callores Capach Name  Flores Capach Netter Capach VEYOR CERTIFIC ertify that the well location s | and belief, and aking interest or colluding the tright to drill this ract with an owner to a voluntary soling order  Date  CATION |
| @ -<br>© -             | Y=676775.<br>Y=676812.<br>Y=675455.<br>Y=675492.<br>DE<br>3747.0'_ | 0 N, X=633. 0 N, X=638. 2 N, X=638. 7 N, X=638.  STAIL  3758.0 | 063.5 E 343.2 E 070.9 E 350.7 E |            | NAD 27 NI SURFACE LOC Y=676528.9 X=632909.9 LAT.=32.8591 LONG.=103.900. LAT.=32' 51' LONG.=103' 54' BOTTOM HOLE L Y=676565.0 X=638014.7 | ME AATION  O N  O E  13' N  502' W  33" N  02" W  OCATION  O N | was plotte<br>me or und                                                                                    | d from field notes of actual s<br>er my supervision, and that t<br>et to the best of my belief.  APRIL 5, 201                                                                                                                                                                                                                                                                | 2 Surveyor:  10 10 10 10 10 10 10 10 10 10 10 10 10                                                                               |

#### SECTION 6, TOWNSHIP 17 SOUTH, RANGE 31 EAST, N.M.P.M. NEW MEXICO EDDY COUNTY

#### *APACHE CORPORATION*

NFE FEDERAL #36H WELL LOCATED 1075 FEET FROM THE SOUTH LINE AND 155 FEET FROM THE EAST LINE OF SECTION 6, TOWNSHIP 17 SOUTH, RANGE 31 EAST, N.M.P.M., EDDY COUNTY, NEW MEXICO

Survey Date: 4/5/12