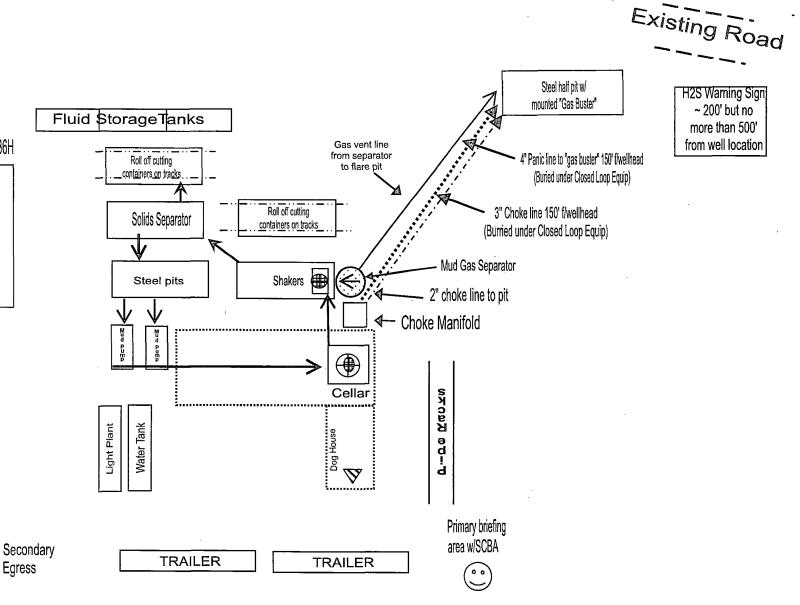

#### 5. PROPOSED CONTROL EQUIPMENT

"EXHIBIT 3" shows a 13-5/8" 3M psi WP BOP consisting of an annular bag type preventer. This BOP will be nippled up on the 13-3/8" surface casing head and tested to 2000psi using a test plug. After the 9-5/8" intermediate casing is set & cemented, an 11" 3M BOP consisting of an annular bag type preventer, middle pipe rams and bottom blind rams will be installed and utilized continuously until TD is reached ("EXHIBIT 3A"). That BOP will be tested at 2000 psi; maximum surface pressure is not expected to exceed 2000 psi. BHP is calculated to be approximately 2596 psi. All BOPs and associated equipment will be tested per BLM Drilling Operations Order #2. The BOPs will be operated and checked each 24 hour period and blind rams will be operated and checked when the drill pipe is out of the hole. Function tests will be documented on the daily driller's log. "EXHIBIT 3 & 3A" also show a 3M psi choke manifold with a 3" blow down line. Full opening stabbing valve and kelly cock will be on the derrick floor in case of need. No abnormal pressures or temperatures are expected in this well. No nearby wells have encountered any well control problems.

#### 6. AUXILIARY WELL CONTROL EQUIPMENT / MONITORING EQUIPMENT:

13-5/8" 3000 psi annular preventer (3M BOP/BOPE to be used as a 2M system)

11" 3000 psi double BOP (blind & pipe rams) and annular preventer (3M BOP/BOPE to be used as a 2M system)

4-1/2" x 3000 psi kelly valve

13-5/8" or 11" x 3000 psi mud cross – H2S detector on production hole

Gate-type safety valve - 3" choke line from BOP to manifold

2" adjustable chokes - 3" blow down line

Fill up line per BLM Onshore Order #2

#### POTENTIAL HAZARDS:

No abnormal pressures or temperatures are anticipated. In the event abnormal pressures are encountered, the proposed mud program will be modified to increase the mud-weight. There is known presence of H2S in this area. If H2S is encountered the operator will comply with the provisions of BLM *Onshore Oil & Gas Order #6*. All personnel will be familiar with all aspects of safe operation of equipment being used to drill this well. Estimated maximum BHP: 2596 psi and estimated BHT: 115° F.