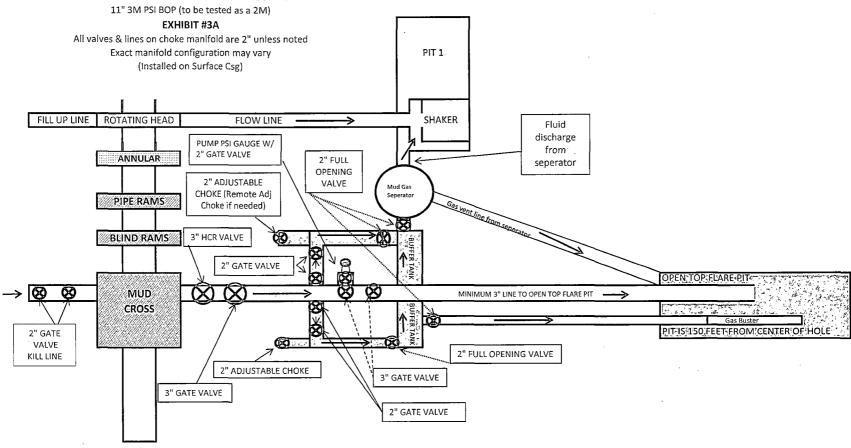

#### 5. PROPOSED CONTROL EQUIPMENT

"EXHIBIT 3" shows a 13-5/8" 3M psi WP BOP consisting of an annular bag type preventer. This BOP will be nippled up on the 13-3/8" surface casing head and tested to 2000psi using a test plug. After the 9-5/8" intermediate casing is set & cemented, an 11" 3M BOP consisting of an annular bag type preventer, middle pipe rams and bottom blind rams will be installed and utilized continuously until TD is reached ("EXHIBIT 3A"). That BOP will be tested at 2000 psi; maximum surface pressure is not expected to exceed 2000 psi. BHP is calculated to be approximately 2596 psi. All BOPs and associated equipment will be tested per BLM Drilling Operations Order #2. The BOPs will be operated and checked each 24 hour period and blind rams will be operated and checked when the drill pipe is out of the hole. Function tests will be documented on the daily driller's log. "EXHIBIT 3 & 3A" also show a 3M psi choke manifold with a 3" blow down line. Full opening stabbing valve and kelly cock will be on the derrick floor in case of need. No abnormal pressures or temperatures are expected in this well. No nearby wells have encountered any well control problems.

#### 6. AUXILIARY WELL CONTROL EQUIPMENT / MONITORING EQUIPMENT:

13-5/8" 3000 psi annular preventer (3M BOP/BOPE to be used as a 2M system)

11" 3000 psi double BOP (blind & pipe rams) and annular preventer (3M BOP/BOPE to be used as a 2M system)

4-1/2" x 3000 psi kelly valve

13-5/8" or 11" x 3000 psi mud cross – H2S detector on production hole

Gate-type safety valve - 3" choke line from BOP to manifold

2" adjustable chokes - 3" blow down line

Fill up line per BLM Onshore Order #2