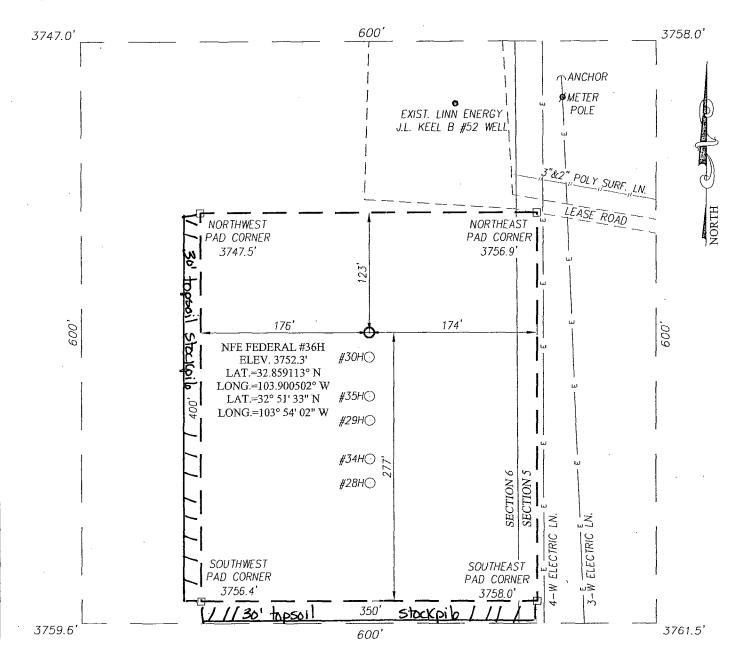

#### WELL LOCATION AND ACREAGE DEDICATION PLAT

| AP                     | I Number                                                           | rcc                                                            |                                 | Pool Code  | AND ACICLA                                                                                                                              |                                                                | Pool Na                                                                                                    | me , /                                                                                                                                                                                                                                                                                                                                                                       |                                                                                                                                   |
|------------------------|--------------------------------------------------------------------|----------------------------------------------------------------|---------------------------------|------------|-----------------------------------------------------------------------------------------------------------------------------------------|----------------------------------------------------------------|------------------------------------------------------------------------------------------------------------|------------------------------------------------------------------------------------------------------------------------------------------------------------------------------------------------------------------------------------------------------------------------------------------------------------------------------------------------------------------------------|-----------------------------------------------------------------------------------------------------------------------------------|
| 30-015-<br>Property Co | 42                                                                 | 588                                                            | 967                             | 31         | Cec                                                                                                                                     | darlake;                                                       | Glorieta                                                                                                   | - Yeso                                                                                                                                                                                                                                                                                                                                                                       | ll Number                                                                                                                         |
| 3087°                  | _                                                                  |                                                                |                                 |            | NFE FEDER                                                                                                                               | RAL                                                            |                                                                                                            |                                                                                                                                                                                                                                                                                                                                                                              | 36H                                                                                                                               |
| OGRID N                | o.                                                                 |                                                                |                                 | A TD A     | Operator Name                                                                                                                           |                                                                |                                                                                                            |                                                                                                                                                                                                                                                                                                                                                                              | levation                                                                                                                          |
| 8 1/-                  | )                                                                  |                                                                |                                 | AP         | CHE CORPO                                                                                                                               |                                                                |                                                                                                            |                                                                                                                                                                                                                                                                                                                                                                              | 3752'                                                                                                                             |
| UL or lot No.          | Section                                                            | Township                                                       | Range                           | Lot Idn    | Surface Location                                                                                                                        | on North/South line                                            | Feet from the                                                                                              | East/West line                                                                                                                                                                                                                                                                                                                                                               | County                                                                                                                            |
| P                      | 6                                                                  | 17-S                                                           | 31-E                            |            | 1075                                                                                                                                    | SOUTH                                                          | 155                                                                                                        | EAST                                                                                                                                                                                                                                                                                                                                                                         | EDDY                                                                                                                              |
|                        |                                                                    |                                                                | <u> </u>                        | Bottom H   | lole Location If Diffe                                                                                                                  | rent From Surface                                              |                                                                                                            |                                                                                                                                                                                                                                                                                                                                                                              |                                                                                                                                   |
| UL or lot No.          | Section                                                            | Township                                                       | Range                           | Lot Idn    | Feet from the                                                                                                                           | North/South line                                               | Feet from the                                                                                              | East/West line                                                                                                                                                                                                                                                                                                                                                               | County                                                                                                                            |
| P                      | 5                                                                  | 17-S                                                           | 31-E                            |            | 1075                                                                                                                                    | SOUTH                                                          | 330                                                                                                        | EAST                                                                                                                                                                                                                                                                                                                                                                         | EDDY                                                                                                                              |
| Dedicated Acres        | Joint or                                                           | Infill C                                                       | onsolidation Co                 | ode C      | Order No.                                                                                                                               | الريون يخبره المناف المالية                                    |                                                                                                            |                                                                                                                                                                                                                                                                                                                                                                              |                                                                                                                                   |
| 160                    |                                                                    |                                                                |                                 |            |                                                                                                                                         |                                                                |                                                                                                            |                                                                                                                                                                                                                                                                                                                                                                              | ·                                                                                                                                 |
| NO ALLOWABLE WI        | LL BE ASSIGN                                                       | VED TO THIS CO                                                 | MPLETION UN                     | TIL ALL IN | TERESTS HAVE BEEN CO                                                                                                                    | ONSOLIDATED OR A 1                                             | NON-STANDARD UI                                                                                            | NIT HAS BEEN APPROVE                                                                                                                                                                                                                                                                                                                                                         | D BY THE DIVISION                                                                                                                 |
|                        | DRNFR COO                                                          | PRDINATES TA                                                   | 1075, 1075, Op. 155, SECTION 6  | © SECTION  | GEODETIC COOR                                                                                                                           | =5106.1                                                        | complete that this of unleased well at the of such m pooling a heretoford Signatur Printed Sorina E-mail A | ertify that the information he to the best of my knowledge reganization either owns a wo mineral interest in the land in bottom hole location or has a s location pursuant to a contineral or working interest, or greement or a compulsory power entered by the division.  Callores Capach Name  Flores Capach Netter Capach VEYOR CERTIFIC ertify that the well location s | and belief, and aking interest or colluding the tright to drill this ract with an owner to a voluntary soling order  Date  CATION |
| @ -<br>© -             | Y=676775.<br>Y=676812.<br>Y=675455.<br>Y=675492.<br>DE<br>3747.0'_ | 0 N, X=633. 0 N, X=638. 2 N, X=638. 7 N, X=638.  STAIL  3758.0 | 063.5 E 343.2 E 070.9 E 350.7 E |            | NAD 27 NI SURFACE LOC Y=676528.9 X=632909.9 LAT.=32.8591 LONG.=103.900. LAT.=32' 51' LONG.=103' 54' BOTTOM HOLE L Y=676565.0 X=638014.7 | ME AATION  O N  O E  13' N  502' W  33" N  02" W  OCATION  O N | was plotte<br>me or und                                                                                    | d from field notes of actual s<br>er my supervision, and that t<br>et to the best of my belief.  APRIL 5, 201                                                                                                                                                                                                                                                                | 2 Surveyor:  10 10 10 10 10 10 10 10 10 10 10 10 10                                                                               |

#### SECTION 6, TOWNSHIP 17 SOUTH, RANGE 31 EAST, N.M.P.M. NEW MEXICO EDDY COUNTY

#### LEGEND:

O DENOTES PROPOSED NFE FEDERAL WELL LOCATION

DIRECTIONS TO LOCATION

FROM THE INTERSECTION OF U.S. HIGHWAY 82 AND CO. RD. 221 (SKELLY), GO NORTH ON CO. RD. 1.3 MILES. TURN RIGHT AND GO NORTHEAST APPROX. 0.5 MILES. TURN RIGHT AND GO EAST APPROX. 0.5 MILES. TURN LEFT AND GO NORTH APPROX. 0.8 MILES. TURN LEFT AND GO WEST APPROX. 0.1 MILE TO THE NORTHEAST CORNER OF PAD.