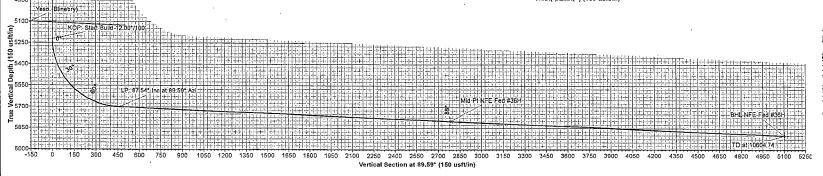

## **Apache Corporation**

Eddy County, NM (NAD27 NME) NFE Federal #36H Wellbore #1

Plan: Plan #1 02-19-14

## **Planning Report**

19 February, 2014

Planning Report

Company: Apache Corporation
Project: Eddy County: NM: (NAD27/NME)
Site: NFEIF ederal
Well: #36H

Wellbore #1 Wellbore: Plan #1 02-19-14 Local Co-ordinate Reference:

TVD Reference: MD Reference: North Reference: Survey Calculation Method: Well.#36H WELL\*@ 3763.00usft (Original Well Elev) WELL @ 3763 00 usft (Original Well Elev)

Minimum Curvature Compass 5000 GCR DB

| *Design #1:02-19-14     |            |           |                       |             |  |
|-------------------------|------------|-----------|-----------------------|-------------|--|
| Audit Notes:            |            |           |                       |             |  |
| Version:                | Phase:     | PROTOTYPE | Tie On Depth:         | 0.00        |  |
| Vertical Section: Depth | From (TVD) | *+N/-S:   | +E/-W - 3 3 3 3 3 4 4 | Direction - |  |
|                         | usft)      | (usft)    | (usft)                | (°)         |  |
|                         | 0.00       | 0.00      | 0:00                  | 89.59       |  |