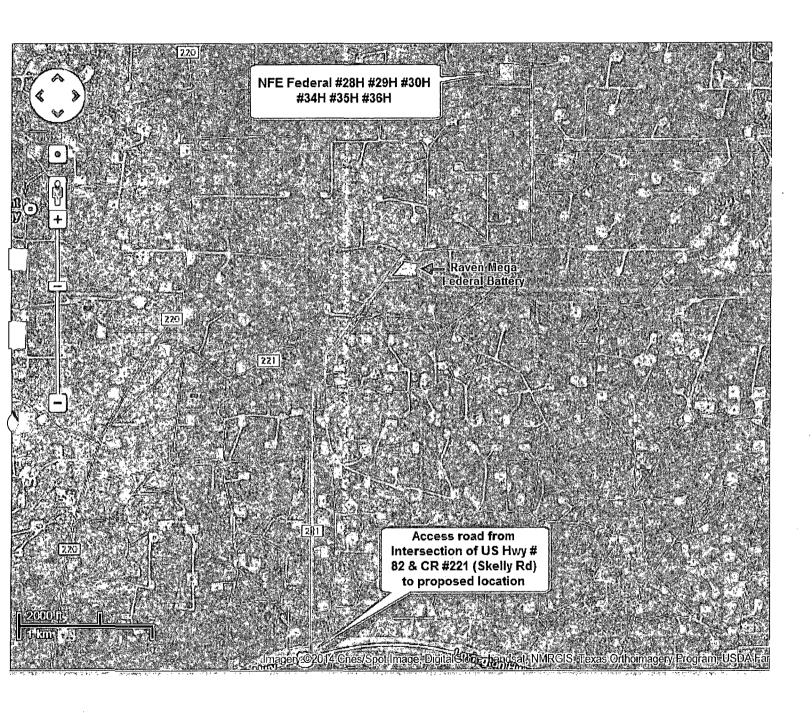

#### LEGEND:

O DENOTES PROPOSED NFE FEDERAL WELL LOCATION

DIRECTIONS TO LOCATION

FROM THE INTERSECTION OF U.S. HIGHWAY 82 AND CO. RD. 221 (SKELLY), GO NORTH ON CO. RD. 1.3 MILES. TURN RIGHT AND GO NORTHEAST APPROX. 0.5 MILES. TURN RIGHT AND GO EAST APPROX. 0.5 MILES. TURN LEFT AND GO NORTH APPROX. 0.8 MILES. TURN LEFT AND GO WEST APPROX. 0.1 MILE TO THE NORTHEAST CORNER OF PAD.