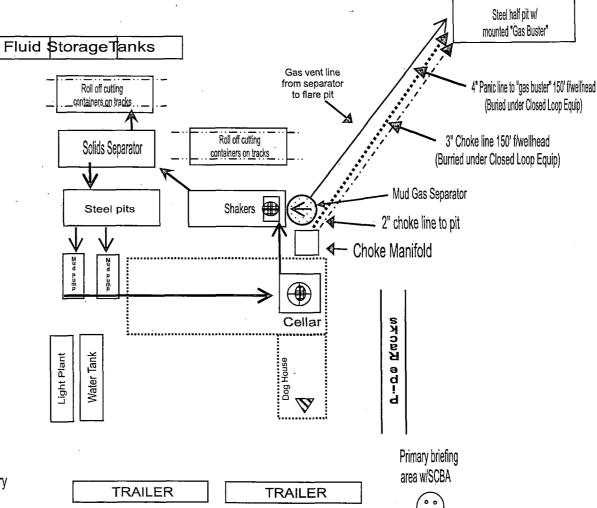

#### 5. PROPOSED CONTROL EQUIPMENT

"EXHIBIT 3" shows a 13-5/8" 3M psi WP BOP consisting of an annular bag type preventer. This BOP will be nippled up on the 13-3/8" surface casing head and tested to 2000psi using a test plug. After the 9-5/8" intermediate casing is set & cemented, an 11" 3M BOP consisting of an annular bag type preventer, middle pipe rams and bottom blind rams will be installed and utilized continuously until TD is reached ("EXHIBIT 3A"). That BOP will be tested at 2000 psi; maximum surface pressure is not expected to exceed 2000 psi. BHP is calculated to be approximately 2596 psi. All BOPs and associated equipment will be tested per BLM Drilling Operations Order #2. The BOPs will be operated and checked each 24 hour period and blind rams will be operated and checked when the drill pipe is out of the hole. Function tests will be documented on the daily driller's log. "EXHIBIT 3 & 3A" also show a 3M psi choke manifold with a 3" blow down line. Full opening stabbing valve and kelly cock will be on the derrick floor in case of need. No abnormal pressures or temperatures are expected in this well. No nearby wells have encountered any well control problems.

#### 6. AUXILIARY WELL CONTROL EQUIPMENT / MONITORING EQUIPMENT:

13-5/8" 3000 psi annular preventer (3M BOP/BOPE to be used as a 2M system)

11" 3000 psi double BOP (blind & pipe rams) and annular preventer (3M BOP/BOPE to be used as a 2M system)

4-1/2" x 3000 psi kelly valve

13-5/8" or 11" x 3000 psi mud cross – H2S detector on production hole

Gate-type safety valve - 3" choke line from BOP to manifold

2" adjustable chokes - 3" blow down line

Fill up line per BLM Onshore Order #2

#### 7. PROPOSED MUD CIRCULATION SYSTEM: (CLOSED LOOP SYSTEM)

| INTERVAL             | MUD WEIGHT (ppg) | VISCOSITY (sec/qt) | FLUID LOSS (cc) | MUD TYPE        |
|----------------------|------------------|--------------------|-----------------|-----------------|
| 0' – 400'            | 8.3 – 8.8        | 28 – 36            | NC              | FW              |
| 400' - 3500'         | 9.8 – 10.0       | 28 – 29            | NC              | Brine           |
| 3500' <b>-</b> 5223' | 9.0 – 10.0       | 28 – 29            | NC              | Brine/Cut Brine |
| 5223' – 10605'       | 9.0 – 9.3        | 28 – 29            | NC              | Cut Brine       |