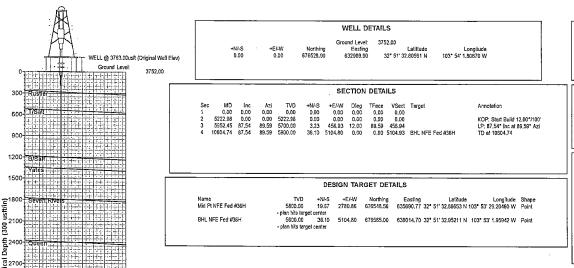

## **Apache Corporation**

Eddy County, NM (NAD27 NME) NFE Federal #36H Wellbore #1

Plan: Plan #1 02-19-14

## **Planning Report**

19 February, 2014

Planning Report

Company: Apache Corporation
Project: Eddy County: NM: (NAD27/NME)
Site: NFEIF ederal
Well: #36H

Wellbore #1 Wellbore: Plan #1 02-19-14 Local Co-ordinate Reference:

TVD Reference: MD Reference: North Reference: Survey Calculation Method: Well.#36H WELL\*@ 3763.00usft (Original Well Elev) WELL @ 3763 00 usft (Original Well Elev)

Minimum Curvature Compass 5000 GCR DB

Project ... Eddy County NM (NAD27:NME)

Map System: US State Plane 1927 (Exact solution) NAD 1927 (NADCON CONUS) Geo Datum:

New Mexico East 3001

System Datum:

Mean Sea Level

NFE Federal

Site Position: From:

**Position Uncertainty:** 

Map Zone:

Map

0.00 usft

Northing: Easting: Slot Radius: 673,264.70 usft 633,303.50 usft 13-3/16 "

Database:

Latitude: Longitude: **Grid Convergence:** 

32° 51' 0.49036 N 103° 53' 57.34966 W

0.24 °

| Well               | #30   | SH        |                     |                 |               |                    |
|--------------------|-------|-----------|---------------------|-----------------|---------------|--------------------|
| Well Position      | +N/-S | 0.00 usft | Northing:           | 676,528.90 usft | Latitude:     | 32° 51' 32.80591 N |
|                    | +E/-W | 0.00 usft | Easting:            | 632,909.90 usft | Longitude:    | 103° 54' 1.80670 W |
| Position Uncertain | nty   | 0.00 usft | Wellhead Elevation: | usft            | Ground Level: | 3,752:00 usft      |

| Wellbore #1          |               |                   |           |                        |  |
|----------------------|---------------|-------------------|-----------|------------------------|--|
| Magnetics Model Name | Sample Date D | eclination<br>(°) | Dip Angle | Field:Strength<br>(nT) |  |
| BGGM2013             | 02/18/14      | 7.58              | 60.64     | 48,670                 |  |

| *Design #1:02-19-14     |            |           |                       |             |  |
|-------------------------|------------|-----------|-----------------------|-------------|--|
| Audit Notes:            |            |           |                       |             |  |
| Version:                | Phase:     | PROTOTYPE | Tie On Depth:         | 0.00        |  |
| Vertical Section: Depth | From (TVD) | *+N/-S:   | +E/-W - 3 3 3 3 3 4 4 | Direction - |  |
|                         | usft)      | (usft)    | (usft)                | (°)         |  |
|                         | 0.00       | 0.00      | 0:00                  | 89.59       |  |

| Survey Tool Program Date 02/19/14             |           |                | The state of the s |
|-----------------------------------------------|-----------|----------------|--------------------------------------------------------------------------------------------------------------------------------------------------------------------------------------------------------------------------------------------------------------------------------------------------------------------------------------------------------------------------------------------------------------------------------------------------------------------------------------------------------------------------------------------------------------------------------------------------------------------------------------------------------------------------------------------------------------------------------------------------------------------------------------------------------------------------------------------------------------------------------------------------------------------------------------------------------------------------------------------------------------------------------------------------------------------------------------------------------------------------------------------------------------------------------------------------------------------------------------------------------------------------------------------------------------------------------------------------------------------------------------------------------------------------------------------------------------------------------------------------------------------------------------------------------------------------------------------------------------------------------------------------------------------------------------------------------------------------------------------------------------------------------------------------------------------------------------------------------------------------------------------------------------------------------------------------------------------------------------------------------------------------------------------------------------------------------------------------------------------------------|
| From                                          |           |                |                                                                                                                                                                                                                                                                                                                                                                                                                                                                                                                                                                                                                                                                                                                                                                                                                                                                                                                                                                                                                                                                                                                                                                                                                                                                                                                                                                                                                                                                                                                                                                                                                                                                                                                                                                                                                                                                                                                                                                                                                                                                                                                                |
| (usft) Survey (Wellbore)                      | Tool Name | Description    |                                                                                                                                                                                                                                                                                                                                                                                                                                                                                                                                                                                                                                                                                                                                                                                                                                                                                                                                                                                                                                                                                                                                                                                                                                                                                                                                                                                                                                                                                                                                                                                                                                                                                                                                                                                                                                                                                                                                                                                                                                                                                                                                |
|                                               |           |                |                                                                                                                                                                                                                                                                                                                                                                                                                                                                                                                                                                                                                                                                                                                                                                                                                                                                                                                                                                                                                                                                                                                                                                                                                                                                                                                                                                                                                                                                                                                                                                                                                                                                                                                                                                                                                                                                                                                                                                                                                                                                                                                                |
| 0.00 10,603.80 Plan #1 02-19-14 (Wellbore #1) | MWD       | MWD - Standard |                                                                                                                                                                                                                                                                                                                                                                                                                                                                                                                                                                                                                                                                                                                                                                                                                                                                                                                                                                                                                                                                                                                                                                                                                                                                                                                                                                                                                                                                                                                                                                                                                                                                                                                                                                                                                                                                                                                                                                                                                                                                                                                                |
|                                               |           |                |                                                                                                                                                                                                                                                                                                                                                                                                                                                                                                                                                                                                                                                                                                                                                                                                                                                                                                                                                                                                                                                                                                                                                                                                                                                                                                                                                                                                                                                                                                                                                                                                                                                                                                                                                                                                                                                                                                                                                                                                                                                                                                                                |