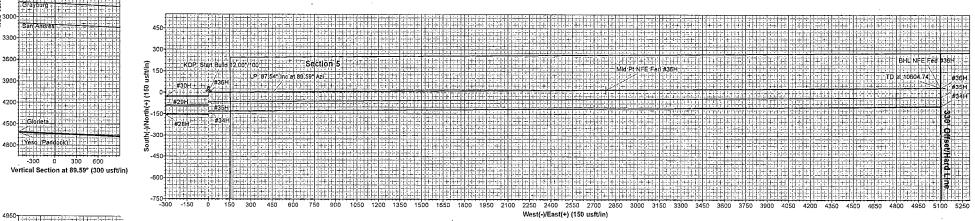

## **Apache Corporation**

Eddy County, NM (NAD27 NME) NFE Federal #36H Wellbore #1

Plan: Plan #1 02-19-14

## **Planning Report**

19 February, 2014

Planning Report

Company: Apache Corporation
Project: Eddy County: NM: (NAD27/NME)
Site: NFEIF ederal
Well: #36H

Wellbore #1 Wellbore: Plan #1 02-19-14 Local Co-ordinate Reference:

| *Design #1:02-19-14     |            |           |                       |             |  |
|-------------------------|------------|-----------|-----------------------|-------------|--|
| Audit Notes:            |            |           |                       |             |  |
| Version:                | Phase:     | PROTOTYPE | Tie On Depth:         | 0.00        |  |
| Vertical Section: Depth | From (TVD) | *+N/-S:   | +E/-W - 3 3 3 3 3 4 4 | Direction - |  |
|                         | usft)      | (usft)    | (usft)                | (°)         |  |
|                         | 0.00       | 0.00      | 0:00                  | 89.59       |  |