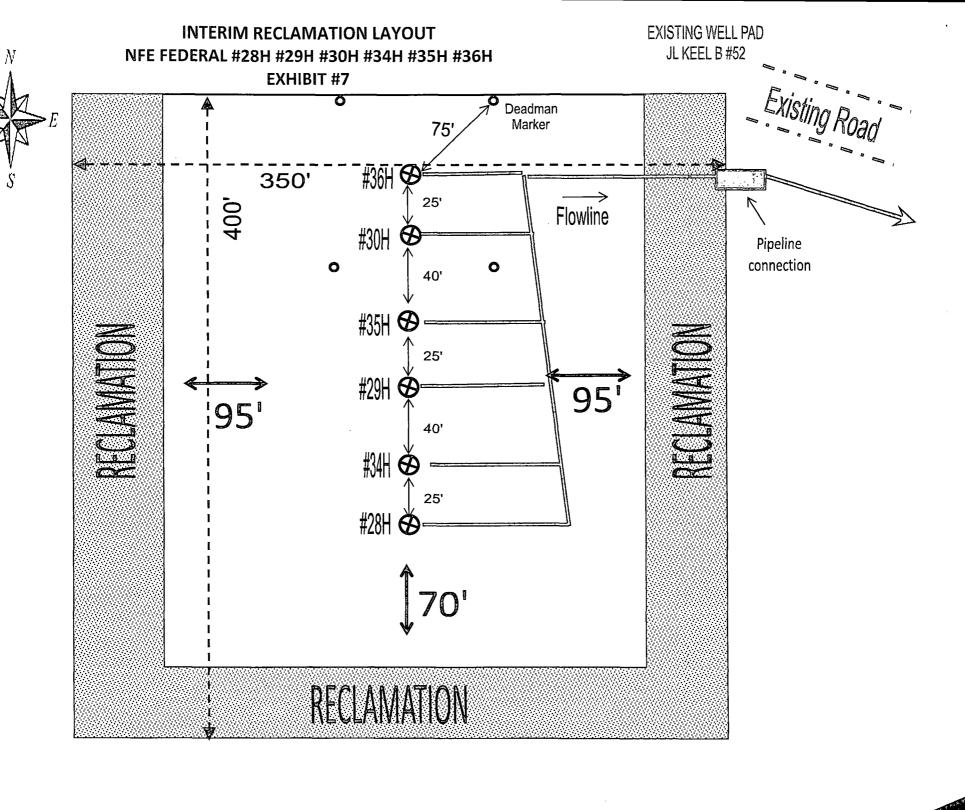

# ACCESS ROAD PLAT NFE FEDERAL #28H #29H #30H #34H #35H #36H EXHIBIT #1

SECTIONS 5, 6, 7 & 8, TOWNSHIP 17 SOUTH, RANGE 31 EAST, N.M.P.M., EDDY CÓUŃTY NEW MEXICO U.S. CLO "1916" B.C. 1/4 COR. N89'36'38"E 2639.9' GLO "1916" B.C. 1/4 COR. GLO "1916" B.C. <u>T-16-</u>S<sup>36</sup> 32 31 32 31 N89'36'55"E 2348.5' N89'36'13"E 2639.4' NFE#16 WELL PAD T-17-S 4 L14 5 NFE FED. #57H-NFE FED. #56H-6 CLO "1916" B.C. GLO "1916" B.C. 85+59.2 END SURVEY AT NFE #16 WELL PAD L13 2667.6 2639.3 P.I. 34"46"00" RT. L12 77+28 UNKNOWN BPL L11 76+68.7 P.I. 35"16"37" RT. P.I. 01°10'15" RT. 72+96.9 NFE FED. #51 NFE FED. #50 NFE FED. #45 NFE FED. #45 NFE FED. #47 68+96.7 P.I. 30"44"22" RT. 66+74 C.L. LEASE RD. CL. LEASE RU.
YATES BPL
3-W O.H. ELEC. LN.
4-W O.H. ELEC. LN.
P.I. 28:44'46" RT.
N-S SEC. LN.
4-W O.H. ELEC. LN. LINE TO NFE #12 WELL PAD
0+00= 44+85.3 ON LINE TO
NFE #16 WELL PAD
0+20 CL. LEASE RD.
0+53 MULTI. SURF. LN.
5+01 4-W O.H. ELEC. LN.
5+55.9 END SURVEY AT NFE
#12 WELL PAD 1/4 COR. GLO 63+16 -IT. KFFI. R #71 59+33 5<u>8+39.7</u> 56+91.6 56+52 L8 USA "1916" B.C. NFE #12 WELL PAD-NFE FED. #45H-NFE FED. #44H-NFE FED. #43H-NFE FED. #41H-NFE FED. #40H-<u>51+58.1</u> 51+34 <u>P.I. 83°19'59" LT.</u> NGPCOA BPL SURVE 49+52 C.L. LEASE RD. 44+85.3=0+00 LINE TO NFE #12 WELL PAD LINE TO NEE #10 WELL PAD 0+00= 37+10.3 ON LINE TO 2640,4" NFE #16 WELL PAD C.L. LEASE RD. MULTI. SURF, LN. P.I. 01\*12'36" LT. 4~W O.H. ELEC. LN. 0+21 0+56 J.L. KEEL B #52 4+65 4+92 4+98.7 3-W O.H. ELEC. LN. 4-W O.H. ELEC. LN. END SURVEY AT NFE NFE#10 WELL PAL W.80'11'00N 37+93.7 P.I. 01"14"19" RT. 37+10.3=0+00 LINE TO NFE #10 WELL PAD NFE ECO#1 BATTERY #10 WELL PAD L5 LINE 10 ECO \$1 BATTERY 0+00= 30+45.8 ON LINE TO NFE \$16 WELL PAD 0+34 DEVON BPL 0+43.9 END SURVEY AT NFE \$1 BATTERY 1,2 37+40 C.L: LEASE RD. 30+45.8=0+00 LINE TO NFE ECO #1 BATTERY 0+12 3-W O.H. ELEC. LN. GLO 0+12 3-W O.H. ELEC. LN.
28+05.4 P.L. 00'40'30" RT.
26+06.6 E-W SEC. LN.
26+06.6 E-W SEC. LN.
5
24+77.4=0+00 LINE TO RAVEN \$B\$ WELL PAD \$B\$
21+44 HOLLY BPL
19+17 C.L. LEASE RD. "1916" 6 D.H. MERIT ENERGY COM UNIT LETTER M B.C. t 4 6 1 B. 0 J.L. KEEL B #5 178.8 L6 (TIE) ≤ S89'37'06"W 5001.0' 9 12 HOLLY BPL C.L. LEASE RD. 4-W O.H. ELEC. LN. P.L. 06:53'19" RT. C.L. LEASE RD. 4-W O.H. ELEC. LN. UNKNOWN BPL PLANS BPL "1916" B.C. 15+98.2 15+63 13+23 12+93 12+41 2640.9 -€ SURVEY 127-41 PLANTS BPL
11471.5 PL 08-485" LT.
6+06 C.L. LEASE RO.
1+31.8 \_\_P. 91755" LT.
1+06 C.L. LEASE RO.
0+22 UNKNOWN BP.
0+20-45+44.2 ON LINE TO RAVEN #5 WELL PAD N00'10'25"W RAVEN #5 WELL PAD-12 21. KEEL "B" #17 NFE FED. #27-RAVEN FED. #12H-NFE FED. #26H-RAVEN FED. #11H-NFE FED. #25H-LINE TO RAVEN #14 & 16 WELL PAD 5281. USA 1/4 COR. USA 1"PIPE NO BRASS ( PLATE 1/4 COR. U.S. GLO "1916" B.C. W00'19'32"W 1 L4 <u>LINE TO RAVEN #3 WELL PAD</u> 0+00= 31+25.8 ON LINE TO RAVEN #5 WELL PAD 2+85.4 END SURVEY AT RAVEN #3 WELL PAD RAVEN FEP. # [12] C SURVEY L7 īm 13 L12 UNE TO RAVEN #1 WEIL PAO
0+00-34+26.1 ON LIME TO RAVEN #5 WELL PAD
0+11 WUTL POLY SURF. LN.
0+29 CL. LEASE RD.
4+12 CPM BPI.
4+65 DUICE BPI. 2640.3 L16 #10-C SURVEY -J.L. KEEL A #4 NFE FED. #33H-RAVEN FED. #15H-NFE FED. #32H RAVEN FED. #14H NFE FED. #31H RAVEN FED. #13H RAVEN #3 WELL PAD RAVEN TANK BATTER N00'10'52"W 6+49 4-W O.H. ELEC. LN 10+38 HOLLY BPI L2 10+58 HOLLY BPL RAVEN #1 WELL PAD RAVEN FED. #19H RAVEN FED. #20H RAVEN FED. #21H RAVEN FED. #22H RAVEN FED. #23H RAVEN FED. #24H 10+71 10+99 HOLLY BPL [12] HOLLT BPL PL. 31'43'05" RT. C.L. LEASE RD. 4-W O.H. ELEC. UN. END SURVEY AT RAVEN #1 WELL PAD 1/4 COR. \$89'35'52"W U.S. CL. 2640'0' 17 -[13] 1/4 COR 8 12 7 S89\*37'17"W 2641.7 2373.5 S89'35'52'W 2640.0' 17 S89:35'42"W 2640.5 16 18 17 13 | 18 | N-5 \$5C, IV | Ú.S. GLO "1916" B.C. E. TO RAVEN #5. NEIL PAD 50 BEGIN SURVEY AT EXIST. RAVEN BATTERY CL. LEASE RD. 33 CL. LEASE RD. GLO "1916" B.C. 1/2" REBAR GLO B.C. "1916 1916 E.C.
END SURVEY AT RAVEN #5 WELL PAD
C.L. LEASE RD.
P.I. 3556/09" LT.
4-W O.H. ELEC. IN.
FRONTIER BPL FED. #5 W 46+44.2 43+22 42+09 P.I. 29'24'00" LT.
P.I. 58'59'54" LT.
FRONTIER BPL 37+83.1 P.I. 58'59'54" LT. 36+76 FRONTER BPL 36+62 PLANS BPL 36+26.1=0+00 LWE TO RAVEN #1 WELL PAD 33+97 4-W O.H. ELEC. LN. LINE TO RAVEN #1 WELL PAD 13+374 14+06 16+501 20+23 22+35 23+55 23+55 23+55 27+59 27+79 27+79 27+79 33+83.1 7+20 7+20 5+29.7 4+11 0+00= 100 611 -498.6" NOTE 10"-8592.8" 2000 FEET BEARINGS SHOWN HEREON ARE MERCATOR GRID AND CONFORM TO THE NEW MEXICO COORDINATE SYSTEM "NEW MEXICO EAST ZONE" NORTH AMERICAN DATUM 1983. DISTANCES ARE SURFACE VALUES. Scale: 1"=1000 APACHE CORPORATION I, RONALD J. EIDSON, NEW MEXICO PROFESSIONAL SURVEYOR NO. 3239, DO HEREBY CERTIF'S THAT THIS SURVEY PLAT AND THE ACTUAL SURVEY ON JIFE SOROUND UPON HIGH IT IS BASED WERE PERFORMED BY ME OR TÜNDER MYEDIRECT SUPERVISION, THAT I AM RESPONSIBLE FOR-THIS SURVEY; LEGEND DENOTES FOUND CORNER AS NOTED SURVEY OF PIPLINES CROSSING SECTIOS 5, 6, 7 & 8, ⊗ DENOTES CALCULATED CORNER SUPERVISION; HAI I AM RESPONSIBLE FOR HIS SURVEY THAT THIS SURVEY MEETS; THE MINIMUM STANDARDS FOR SURVEYING IN NEW MEXICO; AND HAT TITUS TRUE AND CORRECT TO THE BEST OF MY KNOWLEDGE AND BELIEF.

#### SECTIONS 5, 6, 7 & 8, TOWNSHIP 17 SOUTH, RANGE 31 EAST, N.M.P.M., EDDY CÓUNTY NEW MEXICO

#### DESCRIPTION

SURVEY OF A STRIP OF LAND 50.0 FEET WIDE AND 18970.5 FEET OR 3.593 MILES IN LENGTH CROSSING USA LAND IN SECTIONS 5, 6, 7 & 8, TOWNSHIP 17 SOUTH, RANGE 31 EAST, N.M.P.M., EDDY COUNTY, NEW MEXICO, AND BEING 25.0 FEET LEFT AND 25.0 FEET RIGHT OF THE ABOVE PLATTED CENTERLINE SURVEY.