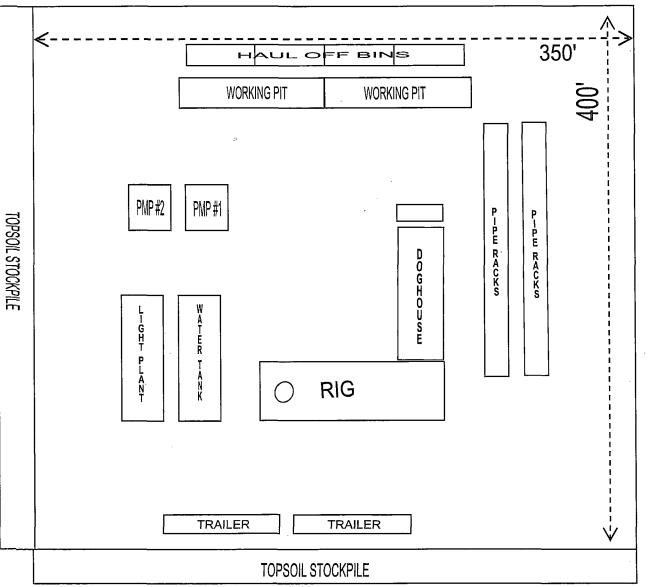

#### 5. PROPOSED CONTROL EQUIPMENT

"EXHIBIT 3" shows a 13-5/8" 3M psi WP BOP consisting of an annular bag type preventer. This BOP will be nippled up on the 13-3/8" surface casing head and tested to 2000psi using a test plug. After the 9-5/8" intermediate casing is set & cemented, an 11" 3M BOP consisting of an annular bag type preventer, middle pipe rams and bottom blind rams will be installed and utilized continuously until TD is reached ("EXHIBIT 3A"). That BOP will be tested at 2000 psi; maximum surface pressure is not expected to exceed 2000 psi. BHP is calculated to be approximately 2596 psi. All BOPs and associated equipment will be tested per BLM Drilling Operations Order #2. The BOPs will be operated and checked each 24 hour period and blind rams will be operated and checked when the drill pipe is out of the hole. Function tests will be documented on the daily driller's log. "EXHIBIT 3 & 3A" also show a 3M psi choke manifold with a 3" blow down line. Full opening stabbing valve and kelly cock will be on the derrick floor in case of need. No abnormal pressures or temperatures are expected in this well. No nearby wells have encountered any well control problems.

#### 6. AUXILIARY WELL CONTROL EQUIPMENT / MONITORING EQUIPMENT:

13-5/8" 3000 psi annular preventer (3M BOP/BOPE to be used as a 2M system)

11" 3000 psi double BOP (blind & pipe rams) and annular preventer (3M BOP/BOPE to be used as a 2M system)

4-1/2" x 3000 psi kelly valve

13-5/8" or 11" x 3000 psi mud cross – H2S detector on production hole

Gate-type safety valve - 3" choke line from BOP to manifold

2" adjustable chokes - 3" blow down line

Fill up line per BLM Onshore Order #2