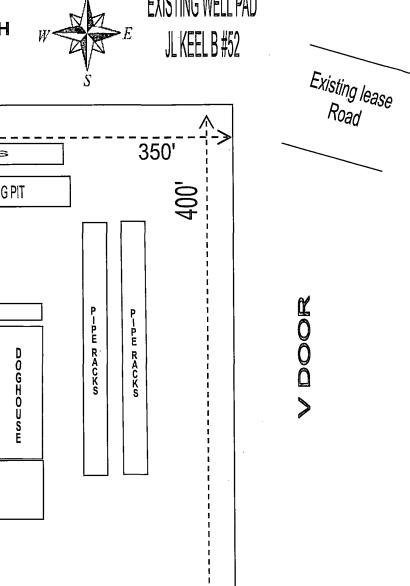

#### 5. PROPOSED CONTROL EQUIPMENT

"EXHIBIT 3" shows a 13-5/8" 3M psi WP BOP consisting of an annular bag type preventer. This BOP will be nippled up on the 13-3/8" surface casing head and tested to 2000psi using a test plug. After the 9-5/8" intermediate casing is set & cemented, an 11" 3M BOP consisting of an annular bag type preventer, middle pipe rams and bottom blind rams will be installed and utilized continuously until TD is reached ("EXHIBIT 3A"). That BOP will be tested at 2000 psi; maximum surface pressure is not expected to exceed 2000 psi. BHP is calculated to be approximately 2596 psi. All BOPs and associated equipment will be tested per BLM Drilling Operations Order #2. The BOPs will be operated and checked each 24 hour period and blind rams will be operated and checked when the drill pipe is out of the hole. Function tests will be documented on the daily driller's log. "EXHIBIT 3 & 3A" also show a 3M psi choke manifold with a 3" blow down line. Full opening stabbing valve and kelly cock will be on the derrick floor in case of need. No abnormal pressures or temperatures are expected in this well. No nearby wells have encountered any well control problems.

#### 6. AUXILIARY WELL CONTROL EQUIPMENT / MONITORING EQUIPMENT:

13-5/8" 3000 psi annular preventer (3M BOP/BOPE to be used as a 2M system)

11" 3000 psi double BOP (blind & pipe rams) and annular preventer (3M BOP/BOPE to be used as a 2M system)

4-1/2" x 3000 psi kelly valve

13-5/8" or 11" x 3000 psi mud cross – H2S detector on production hole

Gate-type safety valve - 3" choke line from BOP to manifold

2" adjustable chokes - 3" blow down line

Fill up line per BLM Onshore Order #2