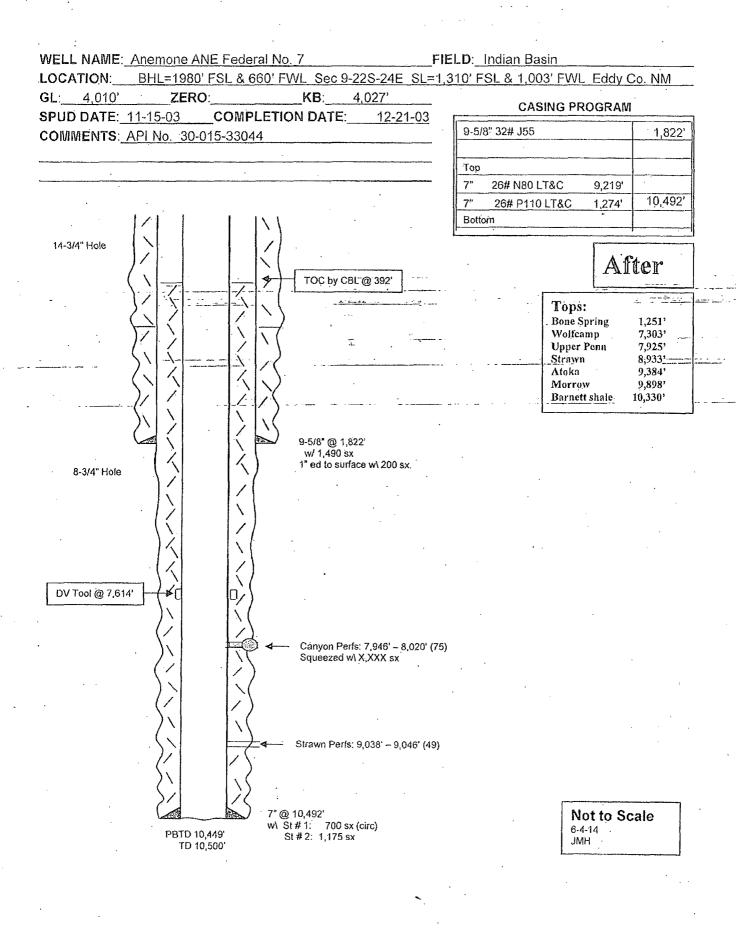

### BUREAU OF LAND MANAGEMENT SUNDRY NOTICES AND REPORTS ON WELLS

UNITED STATES

DEPARTMENT OF THE INTERIOR

NMNM78214

| Do not use the abandoned we                                                                                                                                                                                                                                                                                                                                                                                                                                                                                                                                                                                                                                                                                                                                                                                                                                                                                                                                                                                                                                                                                                                                                                                                                                                                                                                                                                                                                                                                                                                                                                                                                                                                                                                                                                                                                                                                                                                                                                                                                                                                                                    | 6. If Indian, Allottee                                                                                                                                                                  | or Tribe Name                                                                                                                                                                                                                                |                                                                     |                                                                                                                 |                                                                                            |  |
|--------------------------------------------------------------------------------------------------------------------------------------------------------------------------------------------------------------------------------------------------------------------------------------------------------------------------------------------------------------------------------------------------------------------------------------------------------------------------------------------------------------------------------------------------------------------------------------------------------------------------------------------------------------------------------------------------------------------------------------------------------------------------------------------------------------------------------------------------------------------------------------------------------------------------------------------------------------------------------------------------------------------------------------------------------------------------------------------------------------------------------------------------------------------------------------------------------------------------------------------------------------------------------------------------------------------------------------------------------------------------------------------------------------------------------------------------------------------------------------------------------------------------------------------------------------------------------------------------------------------------------------------------------------------------------------------------------------------------------------------------------------------------------------------------------------------------------------------------------------------------------------------------------------------------------------------------------------------------------------------------------------------------------------------------------------------------------------------------------------------------------|-----------------------------------------------------------------------------------------------------------------------------------------------------------------------------------------|----------------------------------------------------------------------------------------------------------------------------------------------------------------------------------------------------------------------------------------------|---------------------------------------------------------------------|-----------------------------------------------------------------------------------------------------------------|--------------------------------------------------------------------------------------------|--|
| SUBMIT IN TR                                                                                                                                                                                                                                                                                                                                                                                                                                                                                                                                                                                                                                                                                                                                                                                                                                                                                                                                                                                                                                                                                                                                                                                                                                                                                                                                                                                                                                                                                                                                                                                                                                                                                                                                                                                                                                                                                                                                                                                                                                                                                                                   | 7. If Unit or CA/Agreement, Name and/or No.                                                                                                                                             |                                                                                                                                                                                                                                              |                                                                     |                                                                                                                 |                                                                                            |  |
| 1. Type of Well  Oil Well.  Gas Well Ot                                                                                                                                                                                                                                                                                                                                                                                                                                                                                                                                                                                                                                                                                                                                                                                                                                                                                                                                                                                                                                                                                                                                                                                                                                                                                                                                                                                                                                                                                                                                                                                                                                                                                                                                                                                                                                                                                                                                                                                                                                                                                        | her                                                                                                                                                                                     |                                                                                                                                                                                                                                              |                                                                     | 8. Well Name and No.<br>ANEMONE ANE FEDERAL 7                                                                   |                                                                                            |  |
| 2. Name of Operator<br>YATES PETROLEUM CORP                                                                                                                                                                                                                                                                                                                                                                                                                                                                                                                                                                                                                                                                                                                                                                                                                                                                                                                                                                                                                                                                                                                                                                                                                                                                                                                                                                                                                                                                                                                                                                                                                                                                                                                                                                                                                                                                                                                                                                                                                                                                                    | ,                                                                                                                                                                                       | 9. API Well No.<br>30-015-33044-00-S1                                                                                                                                                                                                        |                                                                     |                                                                                                                 |                                                                                            |  |
| 3a. Address<br>105 SOUTH FOURTH STRE<br>ARTESIA, NM 88210                                                                                                                                                                                                                                                                                                                                                                                                                                                                                                                                                                                                                                                                                                                                                                                                                                                                                                                                                                                                                                                                                                                                                                                                                                                                                                                                                                                                                                                                                                                                                                                                                                                                                                                                                                                                                                                                                                                                                                                                                                                                      | 3b. Phone No. (include area code) Ph: 575-748-4168 Fx: 575-748-4585                                                                                                                     | )                                                                                                                                                                                                                                            | 10. Field and Pool, or Exploratory<br>INDIAN BASIN-UPPER PENN ASSOC |                                                                                                                 |                                                                                            |  |
| 4. Location of Well (Footage, Sec., 7                                                                                                                                                                                                                                                                                                                                                                                                                                                                                                                                                                                                                                                                                                                                                                                                                                                                                                                                                                                                                                                                                                                                                                                                                                                                                                                                                                                                                                                                                                                                                                                                                                                                                                                                                                                                                                                                                                                                                                                                                                                                                          | on)                                                                                                                                                                                     | •                                                                                                                                                                                                                                            | . 11. County or Parish, and State                                   |                                                                                                                 |                                                                                            |  |
| Sec 9 T22S R24E SWSW 13                                                                                                                                                                                                                                                                                                                                                                                                                                                                                                                                                                                                                                                                                                                                                                                                                                                                                                                                                                                                                                                                                                                                                                                                                                                                                                                                                                                                                                                                                                                                                                                                                                                                                                                                                                                                                                                                                                                                                                                                                                                                                                        | •                                                                                                                                                                                       | EDDY COUNTY, NM                                                                                                                                                                                                                              |                                                                     |                                                                                                                 |                                                                                            |  |
|                                                                                                                                                                                                                                                                                                                                                                                                                                                                                                                                                                                                                                                                                                                                                                                                                                                                                                                                                                                                                                                                                                                                                                                                                                                                                                                                                                                                                                                                                                                                                                                                                                                                                                                                                                                                                                                                                                                                                                                                                                                                                                                                | •                                                                                                                                                                                       |                                                                                                                                                                                                                                              |                                                                     |                                                                                                                 |                                                                                            |  |
| 12. CHECK APP                                                                                                                                                                                                                                                                                                                                                                                                                                                                                                                                                                                                                                                                                                                                                                                                                                                                                                                                                                                                                                                                                                                                                                                                                                                                                                                                                                                                                                                                                                                                                                                                                                                                                                                                                                                                                                                                                                                                                                                                                                                                                                                  | ROPRIATE BOX(ES).T                                                                                                                                                                      | O INDICATE NATURE OF 1                                                                                                                                                                                                                       |                                                                     | EPORT, OR OTHE                                                                                                  | R DATA                                                                                     |  |
| TYPE OF SUBMISSION                                                                                                                                                                                                                                                                                                                                                                                                                                                                                                                                                                                                                                                                                                                                                                                                                                                                                                                                                                                                                                                                                                                                                                                                                                                                                                                                                                                                                                                                                                                                                                                                                                                                                                                                                                                                                                                                                                                                                                                                                                                                                                             |                                                                                                                                                                                         | TYPE OF                                                                                                                                                                                                                                      | FACTION                                                             |                                                                                                                 |                                                                                            |  |
| Notice of Intent                                                                                                                                                                                                                                                                                                                                                                                                                                                                                                                                                                                                                                                                                                                                                                                                                                                                                                                                                                                                                                                                                                                                                                                                                                                                                                                                                                                                                                                                                                                                                                                                                                                                                                                                                                                                                                                                                                                                                                                                                                                                                                               | ☐ Acidize ☐ Alter Casing                                                                                                                                                                | ☐ Fracture Treat                                                                                                                                                                                                                             | □ Reclama                                                           | ation                                                                                                           |                                                                                            |  |
| Subsequent Report                                                                                                                                                                                                                                                                                                                                                                                                                                                                                                                                                                                                                                                                                                                                                                                                                                                                                                                                                                                                                                                                                                                                                                                                                                                                                                                                                                                                                                                                                                                                                                                                                                                                                                                                                                                                                                                                                                                                                                                                                                                                                                              | Casing Repair                                                                                                                                                                           | ☐ New Construction                                                                                                                                                                                                                           | Recomp                                                              | olete                                                                                                           | Other                                                                                      |  |
| Final Abandonment Notice                                                                                                                                                                                                                                                                                                                                                                                                                                                                                                                                                                                                                                                                                                                                                                                                                                                                                                                                                                                                                                                                                                                                                                                                                                                                                                                                                                                                                                                                                                                                                                                                                                                                                                                                                                                                                                                                                                                                                                                                                                                                                                       | ☐ Change Plans                                                                                                                                                                          | ☐ Change Plans ☐ Plug and Abandon ☐ Temporarily Abandon                                                                                                                                                                                      |                                                                     |                                                                                                                 |                                                                                            |  |
| The contract of the contract o | Convert to Injection                                                                                                                                                                    | Na Plug Back                                                                                                                                                                                                                                 | Water D                                                             | Water Disposal                                                                                                  |                                                                                            |  |
| Attach the Bond under which the wo following completion of the involved testing has been completed. Final Al determined that the site is ready for f                                                                                                                                                                                                                                                                                                                                                                                                                                                                                                                                                                                                                                                                                                                                                                                                                                                                                                                                                                                                                                                                                                                                                                                                                                                                                                                                                                                                                                                                                                                                                                                                                                                                                                                                                                                                                                                                                                                                                                           | ally or recomplete horizontally<br>rk will be performed or provid<br>l operations. If the operation r<br>pandonment Notices shall be friend inspection.)                                | r, give subsurface locations and measure the Bond No. on file with BLM/BIA esults in a multiple completion or recoiled only after all requirements, including                                                                                | red and true ve  Required sub  Impletion in a n  ing reclamation    | rtical depths of all pertin<br>osequent reports shall be<br>new interval, a Form 316<br>n, have been completed, | nent markers and zones. Filed within 30 days 50-4 shall be filed once and the operator has |  |
| established. WOC 24 hrs. 5. Drill out retainer and cemer 6. Perforate Atoka 9038 ft to 9 7. Set packer at 8788 ft. Acid treated water. Swab well, flow                                                                                                                                                                                                                                                                                                                                                                                                                                                                                                                                                                                                                                                                                                                                                                                                                                                                                                                                                                                                                                                                                                                                                                                                                                                                                                                                                                                                                                                                                                                                                                                                                                                                                                                                                                                                                                                                                                                                                                         | any safety equipment as ipment, loading hole as itainer at 7900 ft. Sting itans in 250 sx stages untint. Pressure test squeez 3046 ft (49). ize with 2500g 7-1/2 per test and evaluate. | complete this well as follows: s needed. necessary to keep well under c nto retainer and establish inject I a positive squeeze pressure c te to 500 psi; if necessary re-so cent MSA acid. Flush to bottor D/O tool. TIH with frac string an | contr <b>CONI</b><br>tion rate.<br>can be<br>queeze.<br>m perf with | ATTACHED F<br>DITIONS OF A<br>Accepted                                                                          | for record                                                                                 |  |

#### 32. Additional remarks, continued

back onto packer. Swab and pull blanking plug.

9. Pump fracturing treatment at 30 BPM down tubing. Hold 500 psi on the 3-1/2 x 7 inch annulus during the treatment. Set a pop off valve on annulus, preset to open at 1000 psi to protect the 7 inch casing in the event of a tubing or packer failure. Shut well in for 4 hrs to allow gel to break and pressure to equalize. A flow back manifold will be required to flow back the fracturing

break and pressure to equalize. A flow back manifold will be required to flow back the fracturing fluid after the treatment is concluded (detailed frac treatment attached).

10. Shut well in for 4 hrs to allow gel to break and pressure to equalize. Flow well until it cleans up. Set a blanking plug and swap the tubing back to the 2-7/8 inch production string. Swab tubing down and pull blanking plug.

11. Turn well over to production department.

Wellbore schematics attached