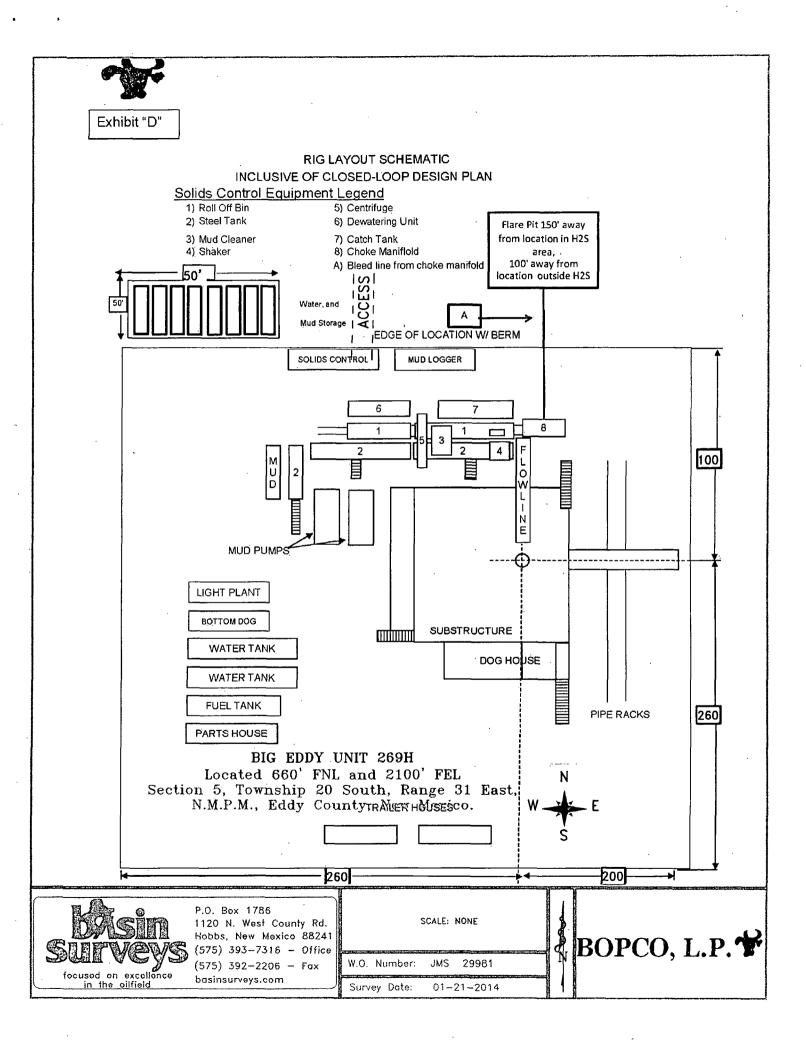

#### MUD MONITORING SYSTEM

- 1. BOPCO L.P. plans to drill the proposed well with water and does not expect to mud up. In the event of abnormal pressures that require mudding up, BOPCO L.P will record slow pump rates on the daily drilling report on a daily basis.
- 2. Visual mud monitoring equipment will be installed to detect volume changes.
- 3. Pit volume totalizers are installed on rig before spud.
- 4. BOPCO L.P. has the drilling mud checked every 24 hrs., and the daily mud check will be posted in the company man's trailer.
- 5. BOPCO L.P will be using a 3M system so trip tanks will not be required per Onshore Order #2.
- 6. Gas detections systems will be installed on exploratory wells per Onshore Order #2. Please refer to section G under point 6 in the 8pt drilling program for H2S safety information.
- 7. Sufficient mud materials will be kept at the well site to maintain mud properties and meet minimum lost circulation and weight increase requirements at all times (sack or bulk barite will not be on location until 500' above the top of the Wolfcamp).

#### H) H2S SAFTEY EQUIPMENT

Zec COA

H2S monitors shall be installed prior to drilling out the surface shoe. If H2S is encountered in quantities greater than 10 PPM, the well will be shut in and H2S equipment will be installed, including a flare line that will be extended pursuant to Onshore Oil and Gas Order #6.

#### I) CLOSED LOOP AND CHOKE MANIFLOLD

Please see diagram A, B, C, or D depending on configuration.