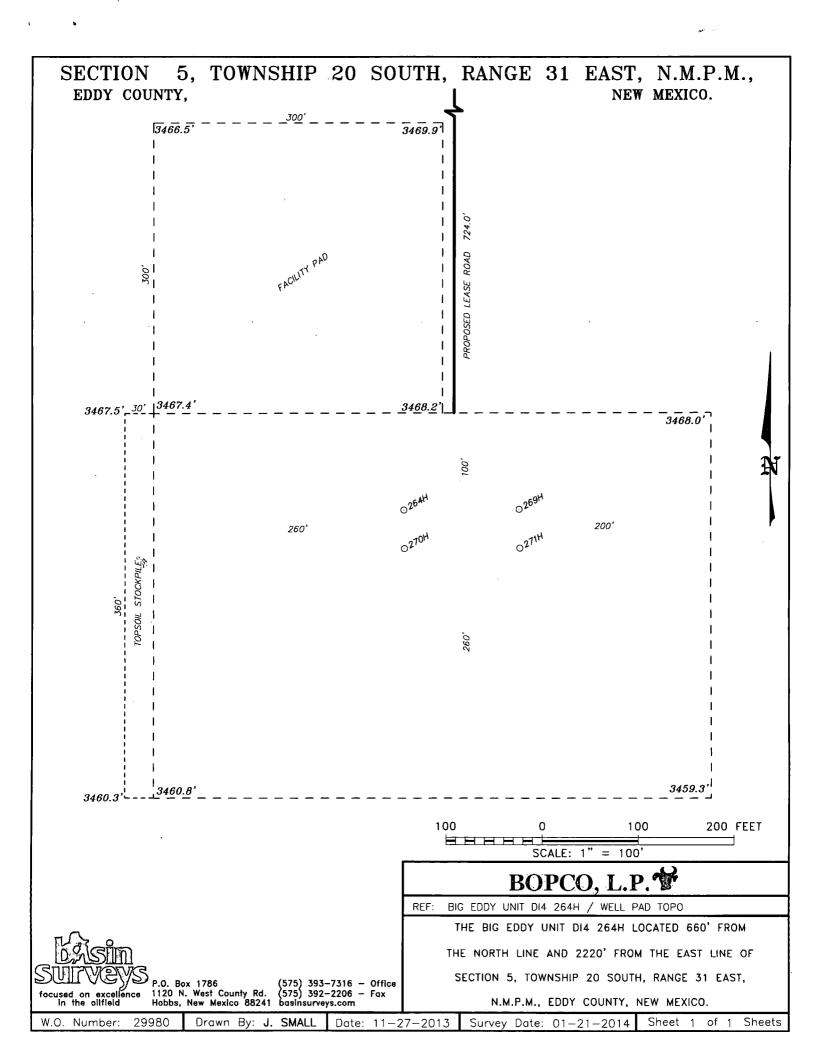

7977

SCALE: 1" = 3000' WO Num.: 29981 0' 1500'

SECTION 5, TOWNSHIP 20 SOUTH, RANGE 31 EAST, N.M.P.M., EDDY COUNTY, NEW MEXICO. LEASE BOPCO, L.P. BIG EDDY UNIT 269H ELEV. - 3465' Lat - N 32°36'27.62" Long - W 103°53'21.09" NMSPCE- N 585068.5 E 636766.6 (NAD-27) o<sup>264H</sup> ⊙<sup>269H</sup> 02<sup>70H</sup> 0271H 260' PROPOSED WELL PAD CARLSBAD, NM IS ±24 MILES TO THE SOUTHWEST OF LOCATION. 200 0 400 FEET Directions to Location: SCALE: 1" = 200 FROM HWY 360 AND CO. RD. 222, GO EAST ON SHUGART FOR 4.0 MILES TURNING SOUTHWEST 1.4 MILES TO PROPOSED LEASE ROAD. REF: BIG EDDY UNIT 269H / WELL PAD TOPO THE BIG EDDY UNIT 269H LOCATED 660' FROM THE NORTH LINE AND 2100' FROM THE EAST LINE OF

SECTION 5, TOWNSHIP 20 SOUTH, RANGE 31 EAST,

N.M.P.M., EDDY COUNTY, NEW MEXICO.