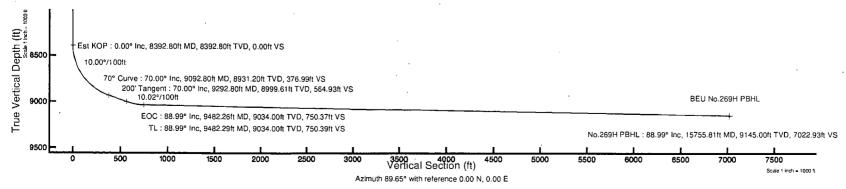

#### DIRECTIONAL DRILLING F)

BOPCO, L.P. plans to drill out the 9-5/8" intermediate casing with a 8-3/4" bit to a TVD of approximately 8,392' at which point a directional hole will be kicked off and drilled at an azimuth of 89.64 degrees, building angle at 10 deg/100' to 70 degrees at a TVD of 9,092' (MD 8,931'). This angle and azimuth will be maintained for 200' to a measured depth of 9,292" (TVD 8,999"). At this point, 7" casing will be set and cemented to 50" above the Capitan reef. A 6-1/8" open hole lateral will then be drilled out from the 7" casing building angle at 10 deg/100' to 88.98 degrees, 89.64 azimuth at 9.482' MD (TVD 9,034'). This angle and azimuth will be held to a total depth of 15,755' MD (9,145' TVD).

### BOPCO, L.P.

Location: Eddy County, NM

Field: Big Eddy Facility: Big Eddy Unit (264,269,270,271) Slot: No.269H SHL Well: No.269H Wellbore: No.269H PWB

| Well Profile Data                                                                              |          |        |        |         |       |         |       |         |  |  |
|------------------------------------------------------------------------------------------------|----------|--------|--------|---------|-------|---------|-------|---------|--|--|
| Design Comment MD (ft) Inc (°) Az (°) TVD (ft) Local N (ft) Local E (ft) DLS (°/100ft) VS (ft) |          |        |        |         |       |         |       |         |  |  |
| Tie On                                                                                         | 22.00    | 0.000  | 89.647 | 22.00   | 0.00  | 0.00    | 0.00  | 0.00    |  |  |
| Est KOP                                                                                        | 8392.80  | 0.000  | 89.647 | 8392.80 | 0.00  | 0.00    | 0.00  | 0.00    |  |  |
| 70° Curve                                                                                      | 9092.80  | 70.000 | 89.647 | 8931.20 | 2.32  | 376.99  | 10.00 | 376.99  |  |  |
| 200' Tangent                                                                                   | 9292.80  | 70.000 | 89.647 | 8999.61 | 3.48  | 564.92  | 0.00  | 564.93  |  |  |
| EOC                                                                                            | 9482.26  | 88.986 | 89.648 | 9034.00 | 4.62  | 750.35  | 10.02 | 750.37  |  |  |
| TL                                                                                             | 9482.29  | 88.986 | 89.648 | 9034.00 | 4.62  | 750.38  | 2.00  | 750.39  |  |  |
| No.269H PBHL                                                                                   | 15755.81 | 88.986 | 89.648 | 9145.00 | 43.20 | 7022.80 | 0.00  | 7022.93 |  |  |