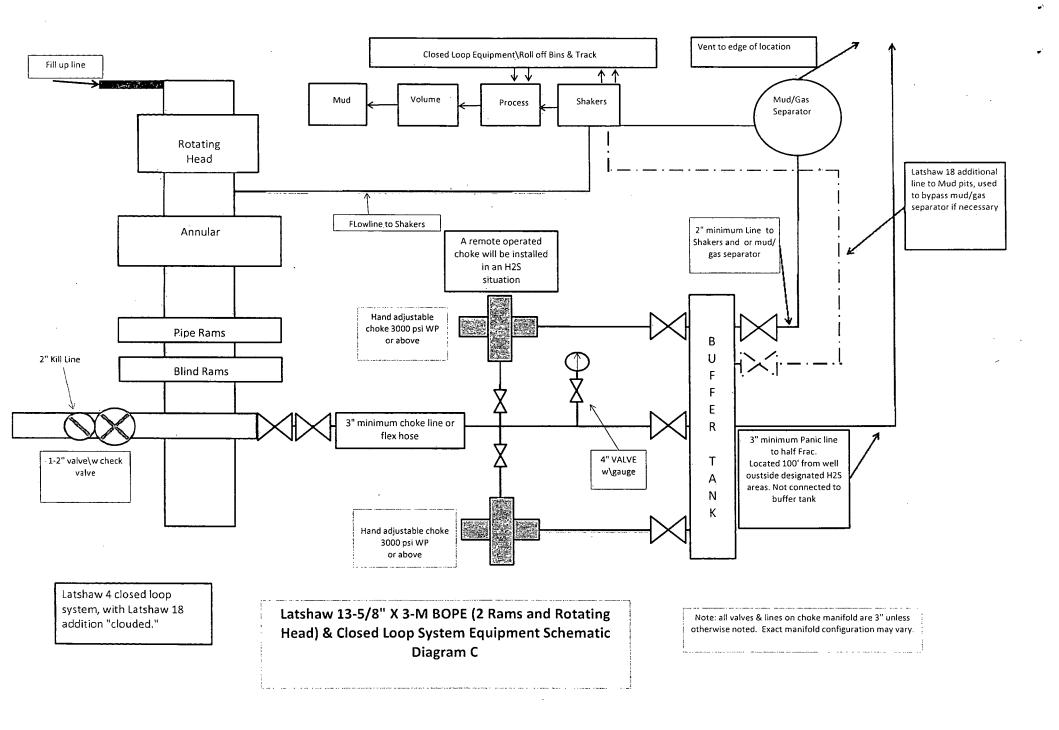

#### POINT 4: PRESSURE CONTROL EQUIPMENT (SEE ATTACHED DIAGRAM A, B, C or D)

#### BOPCO, L.P. will be utilizing a standard wellhead for this well.

The BOPE when rigged up on the 16" surface casing head (18-1/8" hole) will consist of 20" annular and diverter system per diagram D (2,000 psi WP). The annular when installed on surface casing will be tested to 1,000 psi.

After running the 13-3/8" casing, a 13-5/8" BOP/BOPE system with a minimum rating of 3M will be installed, used, maintained and tested as per Onshore Order 2. In addition to the high pressure test, a low pressure (250-300 psig) test will be performed.

After running the 9-5/8" intermediate casing, a 13-5/8" BOP/BOPE system with a minimum rating of 3M will be installed on the 9-5/8" intermediate casing spool (8-3/4" open hole), used, maintained and tested as per Onshore Order 2. In addition to the high pressure test, a low pressure (250-300 psig) test will be performed.

After running the 7" intermediate casing, a 13-5/8" BOP/BOPE system with a minimum rating of 3M will be installed on the intermediate casing spool (8-3/4" open hole), used, maintained and tested as per Onshore Order 2. In addition to the high pressure test, a low pressure (250-300 psig) test will be performed.

These tests will be performed:

- a) Upon installation
- b) After any component changes
- c) Thirty days after a previous test
- d) As required by well conditions
- e) Anytime a seal is broken within the system

A function test to insure that the preventers are operating correctly will be performed on each trip.

BOPCO, L.P. would like to request a variance to use an armored, 3", 5000 psi WP flex hose for the choke line in the drilling of the well if the rig is equip with hose. (See specification for hose that might be used, attached with APD exhibits). This is rig equipment and will help quicken nipple up time thus saving money without a safety problem. The hose itself is rated to 5000 psi, and has 5000 psi flanges on each end. This well is to be drilled to 15,755' MD (9,292' TVD) and max surface pressure should be +/- 2304 psi as prescribed in Onshore Order #2 shown as max BHP minus 0.22 psi/ft. Thus, 3000 psi BOPE is all that is needed for this well. Please refer to diagrams A, B or for choke manifold and closed loop system layout. If an armored flex hose is utilized, the company man will have all of the proper certified paper work for that hose available on location.

#### I) CLOSED LOOP AND CHOKE MANIFLOLD

Please see diagram A, B, C, or D depending on configuration.