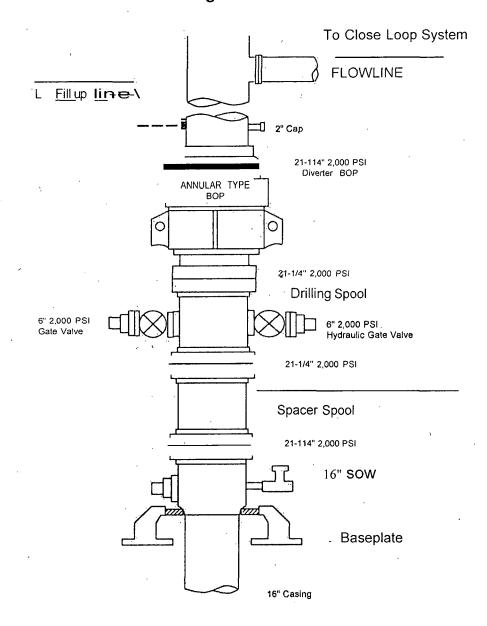

#### POINT 4: PRESSURE CONTROL EQUIPMENT (SEE ATTACHED DIAGRAM A, B, C or D)

#### BOPCO, L.P. will be utilizing a standard wellhead for this well.

The BOPE when rigged up on the 16" surface casing head (18-1/8" hole) will consist of 20" annular and diverter system per diagram D (2,000 psi WP). The annular when installed on surface casing will be tested to 1,000 psi.

After running the 13-3/8" casing, a 13-5/8" BOP/BOPE system with a minimum rating of 3M will be installed, used, maintained and tested as per Onshore Order 2. In addition to the high pressure test, a low pressure (250-300 psig) test will be performed.

After running the 9-5/8" intermediate casing, a 13-5/8" BOP/BOPE system with a minimum rating of 3M will be installed on the 9-5/8" intermediate casing spool (8-3/4" open hole), used, maintained and tested as per Onshore Order 2. In addition to the high pressure test, a low pressure (250-300 psig) test will be performed.

After running the 7" intermediate casing, a 13-5/8" BOP/BOPE system with a minimum rating of 3M will be installed on the intermediate casing spool (8-3/4" open hole), used, maintained and tested as per Onshore Order 2. In addition to the high pressure test, a low pressure (250-300 psig) test will be performed.

These tests will be performed:

- a) Upon installation
- b) After any component changes
- c) Thirty days after a previous test
- d) As required by well conditions
- e) Anytime a seal is broken within the system

A function test to insure that the preventers are operating correctly will be performed on each trip.

BOPCO, L.P. would like to request a variance to use an armored, 3", 5000 psi WP flex hose for the choke line in the drilling of the well if the rig is equip with hose. (See specification for hose that might be used, attached with APD exhibits). This is rig equipment and will help quicken nipple up time thus saving money without a safety problem. The hose itself is rated to 5000 psi, and has 5000 psi flanges on each end. This well is to be drilled to 15,755' MD (9,292' TVD) and max surface pressure should be +/- 2304 psi as prescribed in Onshore Order #2 shown as max BHP minus 0.22 psi/ft. Thus, 3000 psi BOPE is all that is needed for this well. Please refer to diagrams A, B or for choke manifold and closed loop system layout. If an armored flex hose is utilized, the company man will have all of the proper certified paper work for that hose available on location.