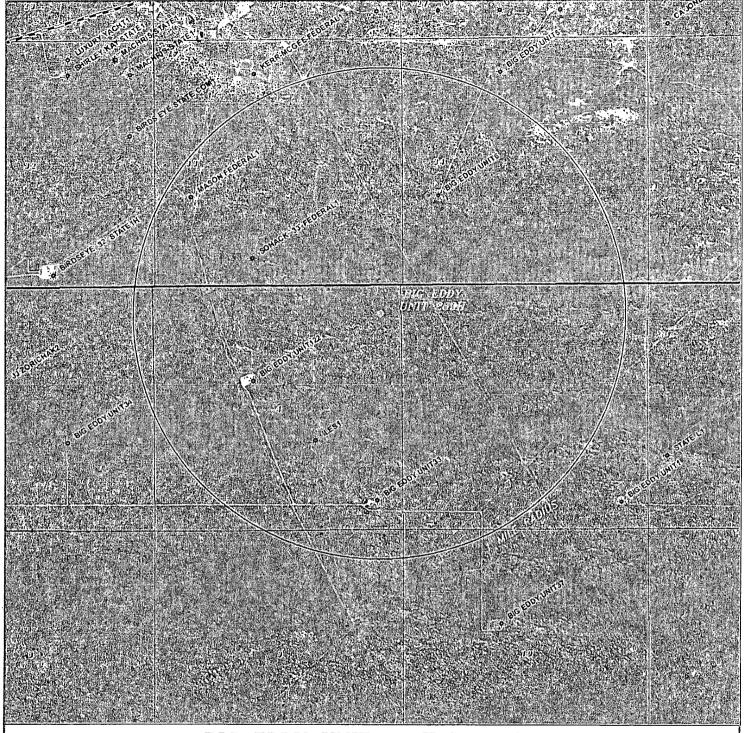

7977

SCALE: 1" = 3000' WO Num.: 29981 0' 1500'

SECTION 5, TOWNSHIP 20 SOUTH, RANGE 31 EAST, N.M.P.M., EDDY COUNTY, NEW MEXICO. LEASE BOPCO, L.P. BIG EDDY UNIT 269H ELEV. - 3465' Lat - N 32°36'27.62" Long - W 103°53'21.09" NMSPCE- N 585068.5 E 636766.6 (NAD-27) o<sup>264H</sup> ⊙<sup>269H</sup> 02<sup>70H</sup> 0271H 260' PROPOSED WELL PAD CARLSBAD, NM IS ±24 MILES TO THE SOUTHWEST OF LOCATION. 200 0 400 FEET Directions to Location: SCALE: 1" = 200 FROM HWY 360 AND CO. RD. 222, GO EAST ON SHUGART FOR 4.0 MILES TURNING SOUTHWEST 1.4 MILES TO PROPOSED LEASE ROAD. REF: BIG EDDY UNIT 269H / WELL PAD TOPO THE BIG EDDY UNIT 269H LOCATED 660' FROM THE NORTH LINE AND 2100' FROM THE EAST LINE OF