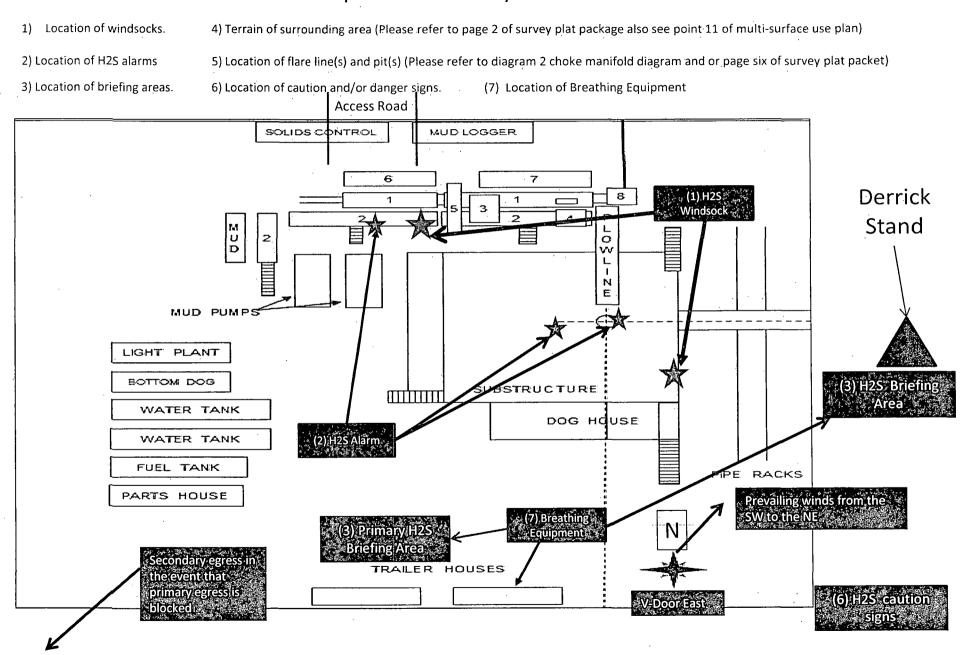

#### H) H2S SAFTEY EQUIPMENT

Zec COA

H2S monitors shall be installed prior to drilling out the surface shoe. If H2S is encountered in quantities greater than 10 PPM, the well will be shut in and H2S equipment will be installed, including a flare line that will be extended pursuant to Onshore Oil and Gas Order #6.