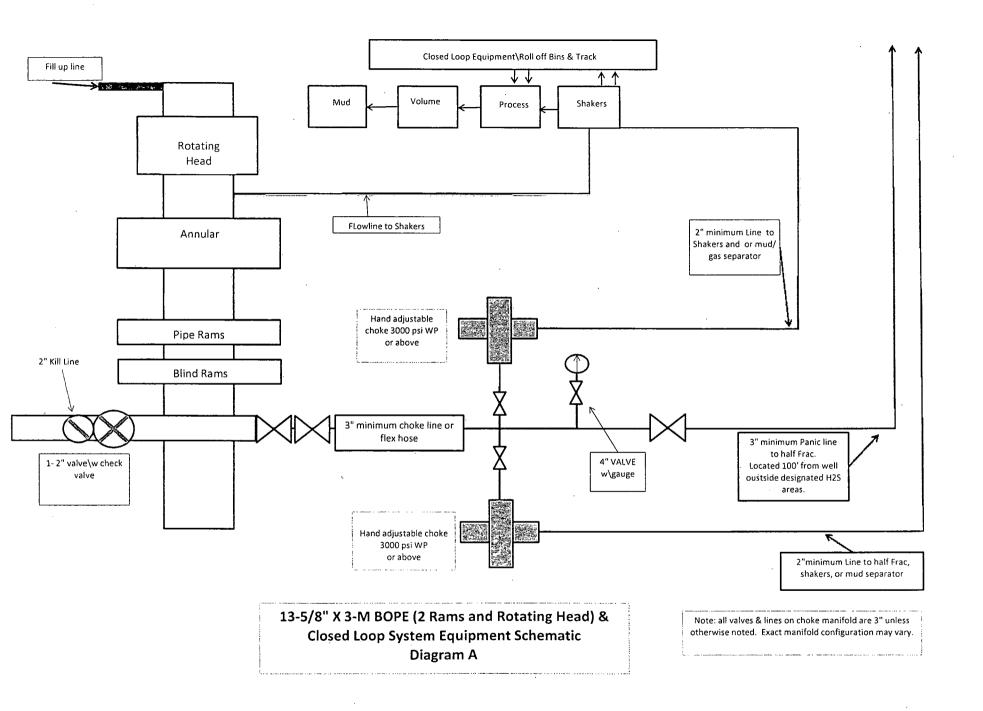

#### I) CLOSED LOOP AND CHOKE MANIFLOLD

Please see diagram A, B, C, or D depending on configuration.

A function test to insure that the preventers are operating correctly will be performed on each trip.

BOPCO, L.P. would like to request a variance to use an armored, 3", 5000 psi WP flex hose for the choke line in the drilling of the well if the rig is equip with hose. (See specification for hose that might be used, attached with APD exhibits). This is rig equipment and will help quicken nipple up time thus saving money without a safety problem. The hose itself is rated to 5000 psi, and has 5000 psi flanges on each end. This well is to be drilled to 15,755' MD (9,292' TVD) and max surface pressure should be +/- 2304 psi as prescribed in Onshore Order #2 shown as max BHP minus 0.22 psi/ft. Thus, 3000 psi BOPE is all that is needed for this well. Please refer to diagrams A, B or for choke manifold and closed loop system layout. If an armored flex hose is utilized, the company man will have all of the proper certified paper work for that hose available on location.