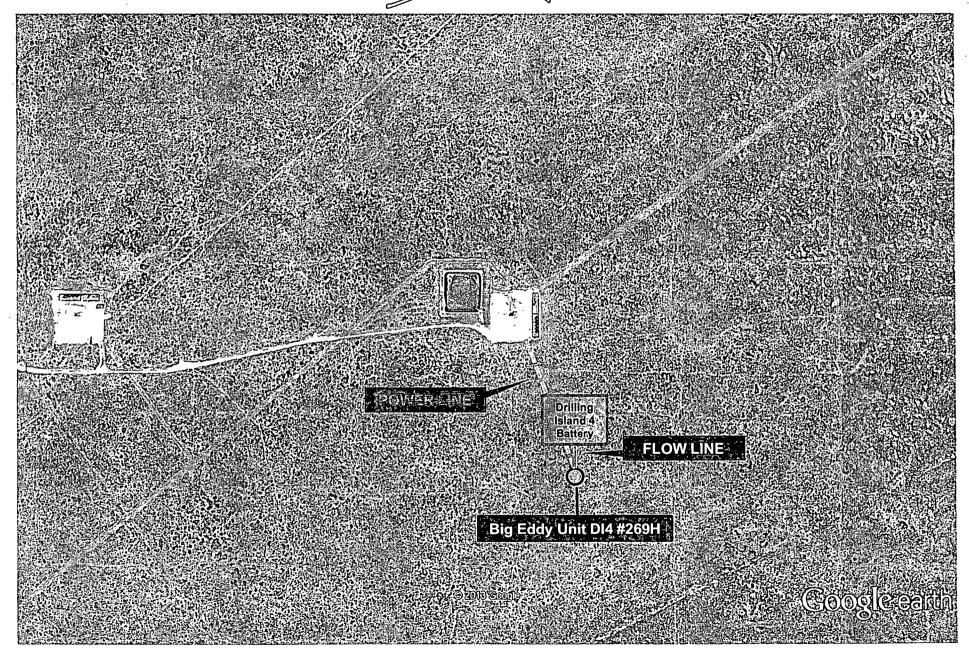

# Flowline and Powerline Route Diagram 4

## Access Road Diagram

Surface casing is to be set into the Rustler below all fresh water sands at an approximate depth of 830' and cement circulated to surface.

A Capitan Reef string will be set at an approximate depth of 2,845', cement will be circulated to surface.