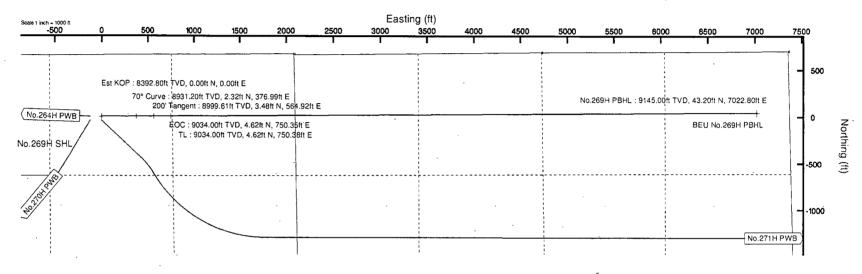

#### DIRECTIONAL DRILLING F)

BOPCO, L.P. plans to drill out the 9-5/8" intermediate casing with a 8-3/4" bit to a TVD of approximately 8,392' at which point a directional hole will be kicked off and drilled at an azimuth of 89.64 degrees, building angle at 10 deg/100' to 70 degrees at a TVD of 9,092' (MD 8,931'). This angle and azimuth will be maintained for 200' to a measured depth of 9,292" (TVD 8,999"). At this point, 7" casing will be set and cemented to 50" above the Capitan reef. A 6-1/8" open hole lateral will then be drilled out from the 7" casing building angle at 10 deg/100' to 88.98 degrees, 89.64 azimuth at 9.482' MD (TVD 9,034'). This angle and azimuth will be held to a total depth of 15,755' MD (9,145' TVD).

### BOPCO, L.P.

Location: Eddy County, NM

Field: Big Eddy Facility: Big Eddy Unit (264,269,270,271) Slot: No.269H SHL Well: No.269H Wellbore: No.269H PWB

| Well Profile Data                                                                              |          |        |        |         |       |         |       |         |  |  |
|------------------------------------------------------------------------------------------------|----------|--------|--------|---------|-------|---------|-------|---------|--|--|
| Design Comment MD (ft) Inc (°) Az (°) TVD (ft) Local N (ft) Local E (ft) DLS (°/100ft) VS (ft) |          |        |        |         |       |         |       |         |  |  |
| Tie On                                                                                         | 22.00    | 0.000  | 89.647 | 22.00   | 0.00  | 0.00    | 0.00  | 0.00    |  |  |
| Est KOP                                                                                        | 8392.80  | 0.000  | 89.647 | 8392.80 | 0.00  | 0.00    | 0.00  | 0.00    |  |  |
| 70° Curve                                                                                      | 9092.80  | 70.000 | 89.647 | 8931.20 | 2.32  | 376.99  | 10.00 | 376.99  |  |  |
| 200' Tangent                                                                                   | 9292.80  | 70.000 | 89.647 | 8999.61 | 3.48  | 564.92  | 0.00  | 564.93  |  |  |
| EOC                                                                                            | 9482.26  | 88.986 | 89.648 | 9034.00 | 4.62  | 750.35  | 10.02 | 750.37  |  |  |
| TL                                                                                             | 9482.29  | 88.986 | 89.648 | 9034.00 | 4.62  | 750.38  | 2.00  | 750.39  |  |  |
| No.269H PBHL                                                                                   | 15755.81 | 88.986 | 89.648 | 9145.00 | 43.20 | 7022.80 | 0.00  | 7022.93 |  |  |