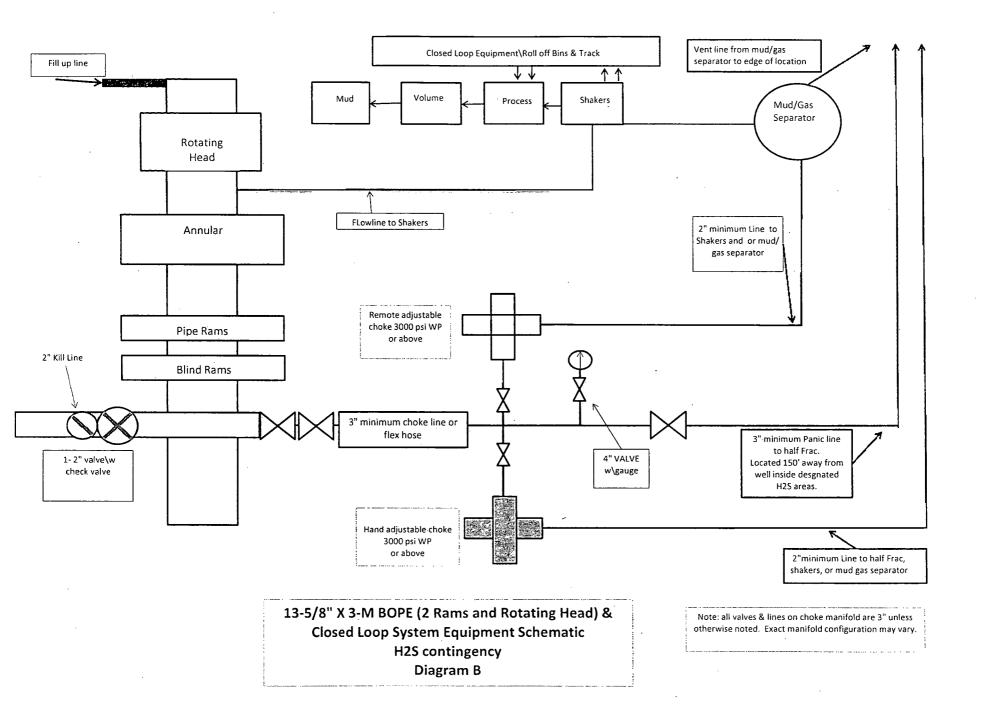

#### H) H2S SAFTEY EQUIPMENT

Zec COA

H2S monitors shall be installed prior to drilling out the surface shoe. If H2S is encountered in quantities greater than 10 PPM, the well will be shut in and H2S equipment will be installed, including a flare line that will be extended pursuant to Onshore Oil and Gas Order #6.

#### I) CLOSED LOOP AND CHOKE MANIFLOLD

Please see diagram A, B, C, or D depending on configuration.