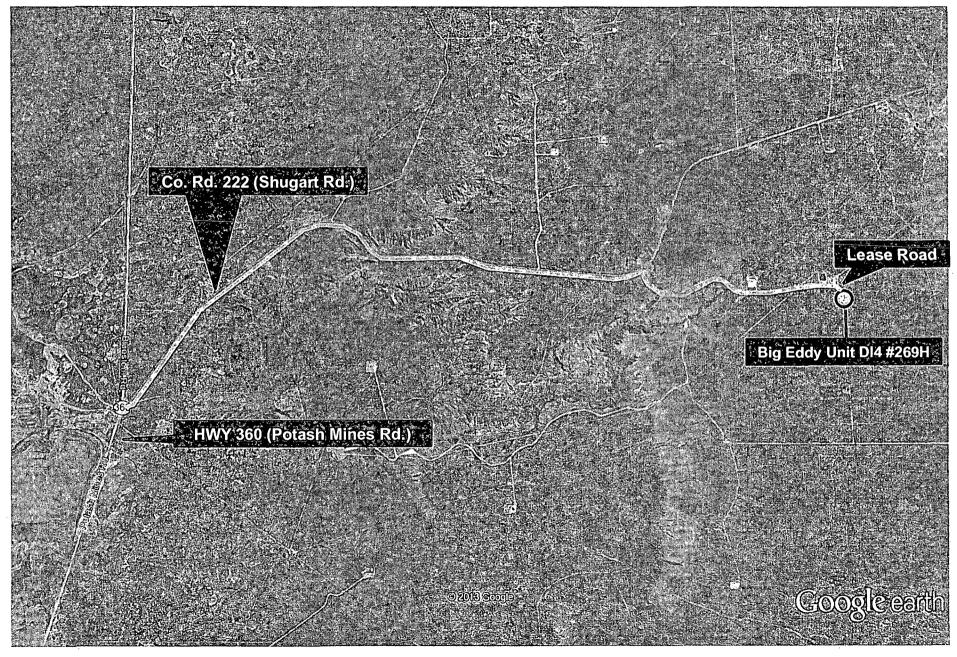

7977

SCALE: 1" = 3000' WO Num.: 29981 0' 1500'

SECTION 5, TOWNSHIP 20 SOUTH, RANGE 31 EAST, N.M.P.M., EDDY COUNTY, NEW MEXICO. LEASE BOPCO, L.P. BIG EDDY UNIT 269H ELEV. - 3465' Lat - N 32°36'27.62" Long - W 103°53'21.09" NMSPCE- N 585068.5 E 636766.6 (NAD-27) o<sup>264H</sup> ⊙<sup>269H</sup> 02<sup>70H</sup> 0271H 260' PROPOSED WELL PAD CARLSBAD, NM IS ±24 MILES TO THE SOUTHWEST OF LOCATION. 200 0 400 FEET Directions to Location: SCALE: 1" = 200 FROM HWY 360 AND CO. RD. 222, GO EAST ON SHUGART FOR 4.0 MILES TURNING SOUTHWEST 1.4 MILES TO PROPOSED LEASE ROAD. REF: BIG EDDY UNIT 269H / WELL PAD TOPO THE BIG EDDY UNIT 269H LOCATED 660' FROM THE NORTH LINE AND 2100' FROM THE EAST LINE OF