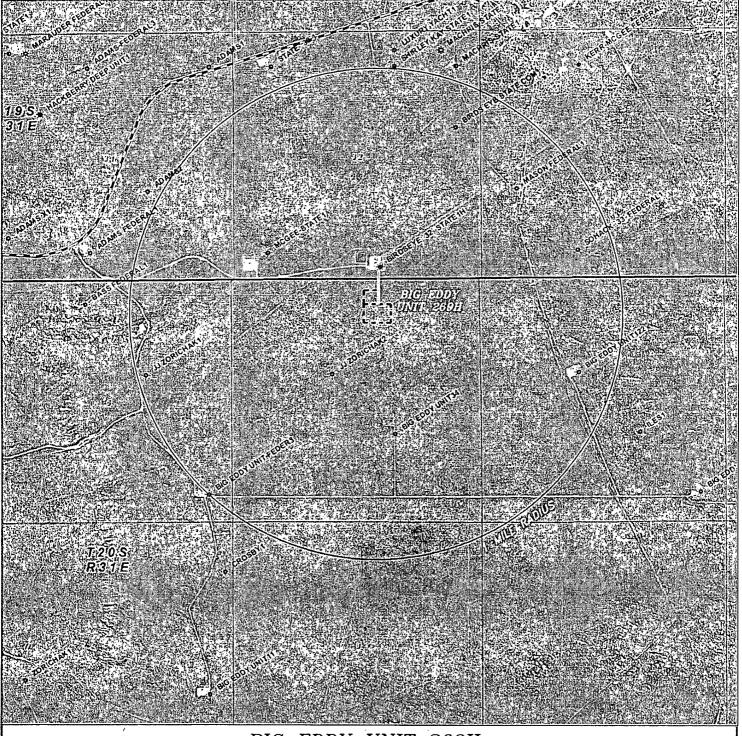

7977

SCALE: 1" = 3000' WO Num.: 29981 0' 1500'

SECTION 5, TOWNSHIP 20 SOUTH, RANGE 31 EAST, N.M.P.M., EDDY COUNTY, NEW MEXICO. LEASE BOPCO, L.P. BIG EDDY UNIT 269H ELEV. - 3465' Lat - N 32°36'27.62" Long - W 103°53'21.09" NMSPCE- N 585068.5 E 636766.6 (NAD-27) o<sup>264H</sup> ⊙<sup>269H</sup> 02<sup>70H</sup> 0271H 260' PROPOSED WELL PAD CARLSBAD, NM IS ±24 MILES TO THE SOUTHWEST OF LOCATION. 200 0 400 FEET Directions to Location: SCALE: 1" = 200 FROM HWY 360 AND CO. RD. 222, GO EAST ON SHUGART FOR 4.0 MILES TURNING SOUTHWEST 1.4 MILES TO PROPOSED LEASE ROAD. REF: BIG EDDY UNIT 269H / WELL PAD TOPO THE BIG EDDY UNIT 269H LOCATED 660' FROM THE NORTH LINE AND 2100' FROM THE EAST LINE OF