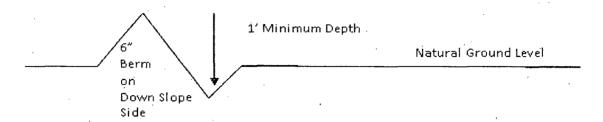

## Access Road Diagram

Surface casing is to be set into the Rustler below all fresh water sands at an approximate depth of 830' and cement circulated to surface.

A Capitan Reef string will be set at an approximate depth of 2,845', cement will be circulated to surface.