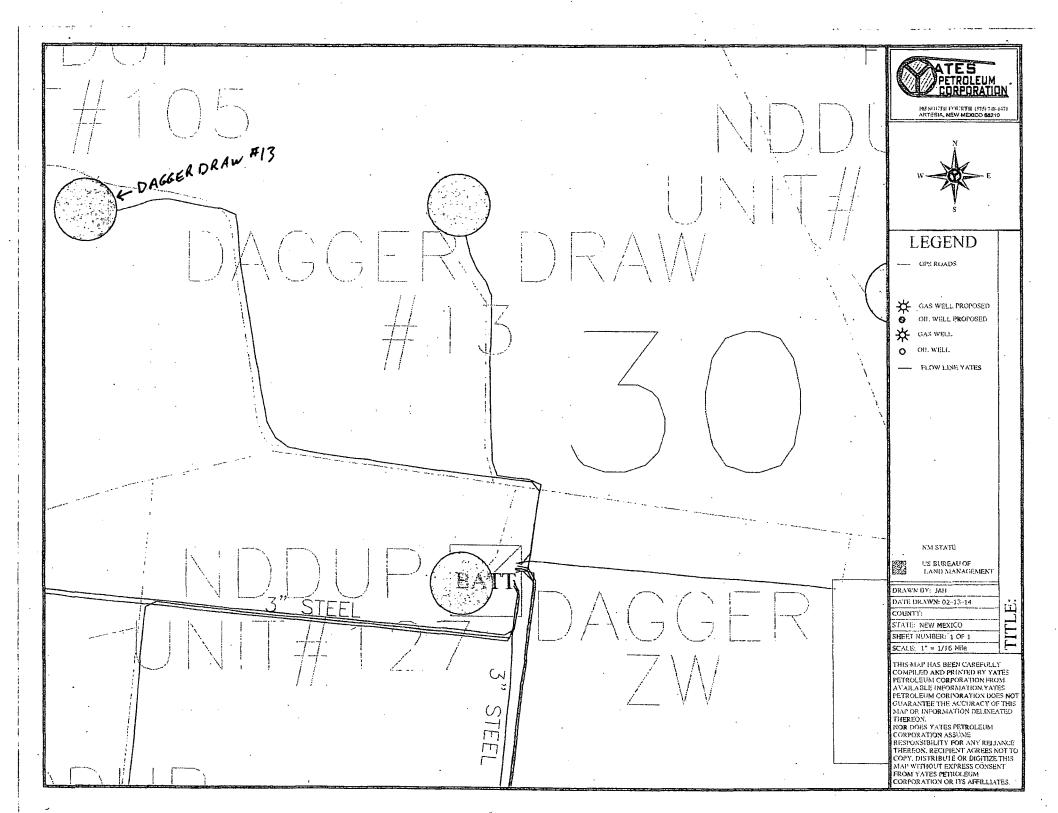

# Dagger ZW # / Battery SEC 30 - T 19 S - R 25 E NESW

**EDDY County, NM** 

(575)-748-1471 Mike Farmer - Foreman Oil -Yeso (Savannah 3H & Dagger ZW #2) January, 2014 Gas Water Yeso (Dagger Draw #13) O 127
ODAGGER ZW 2
O PINCUSHION 2
O Savannah #3H Oil- Savannah #1, Joyce #2, NDDUP #105,127,129) O VALVE 2082 210 W/1 (g)-No# 105 S Ž2S 129 OT #13637 OT #13636 O Ö HTR 500 W/T This diagram is subject to the Yates Petroleum Corporation August 1983 Security Plan which is on file at 105 South 4th Street, Artesia, NM

Yates Petroleum is notifying you of an application to off lease measure production from the Dagger Draw Federal #13.

The production will be measured and sold at the Dagger ZW tank battery facilities located at NESW, Sec. 30-T19S-25E.

Dear Interest Owner,

Yates Petroleum is requesting approval from the Bureau of Land Management and Oil Conservation Division to off lease measure production from the Dagger Draw Federal #13.

The production will be measured and sold at the Dagger ZW tank battery facilities located at NESW, Sec. 30-T19S-25E. All owners will be notified.