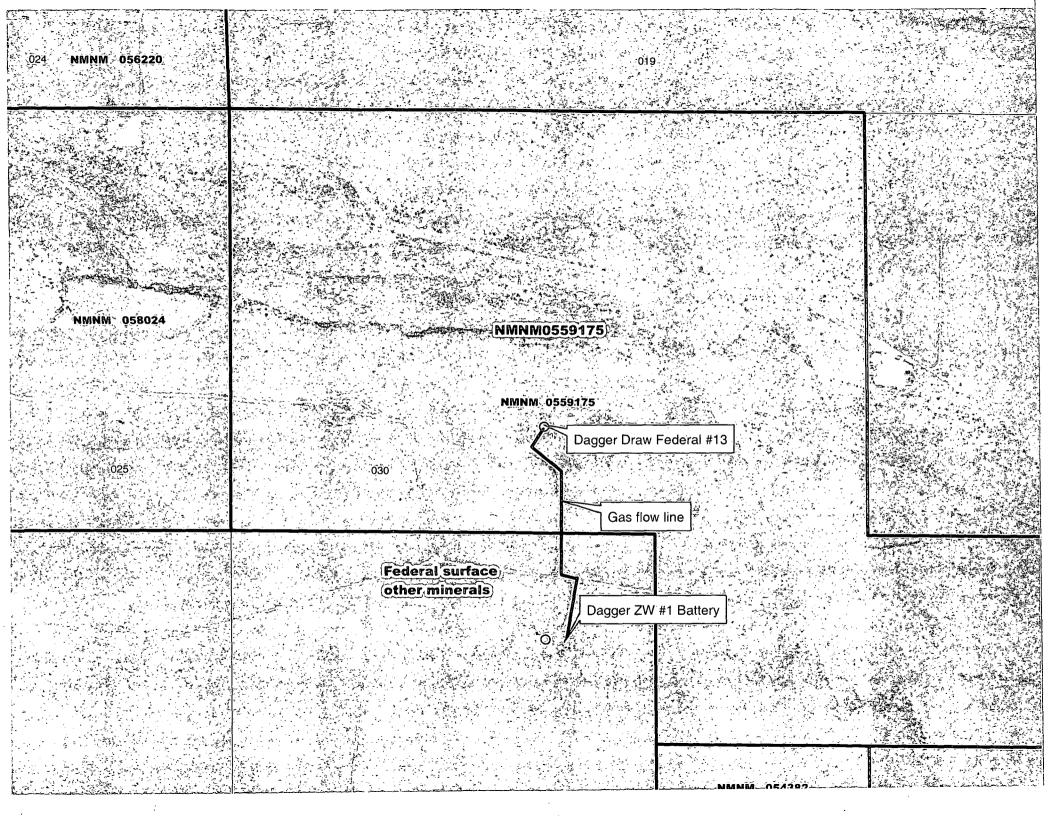

Yates Petroleum is notifying you of an application to off lease measure production from the Dagger Draw Federal #13.

The production will be measured and sold at the Dagger ZW tank battery facilities located at NESW, Sec. 30-T19S-25E.

Dear Interest Owner,

Yates Petroleum is requesting approval from the Bureau of Land Management and Oil Conservation Division to off lease measure production from the Dagger Draw Federal #13.

The production will be measured and sold at the Dagger ZW tank battery facilities located at NESW, Sec. 30-T19S-25E. All owners will be notified.

Bureau of Land Management Carlsbad Field Office 620 East Greene Street Carlsbad, New Mexico 88220 575-234-5972

**Off-Lease Measurement** 

**Conditions of Approval** 

Yates Petroleum Corporation Dagger Draw Federal #13 NM0559175 3001527179