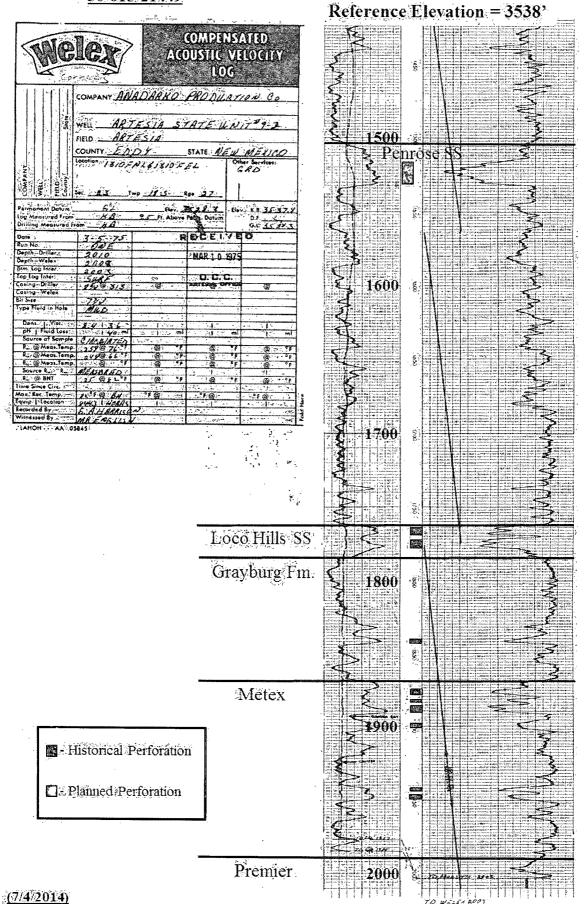

#### See Wellbore Diagram for perforations detail - updated 09/04/2014.

3. Run in hole with a 3-1/2" mill tooth skirted rock bit and 4-1/2" rotating casing scraper on 2-3/8" workstring and clean out wellbore to PBTD at +/- 1,970'. Catch samples of any material recovered from well and send to Tech Management for analysis. Note any bridges or hard streaks in report. While at TD, circulate hole clean using clean produced water from Artesia State Unit or WAGU Water Injection Station. POOH with bit and scraper.

4. RU Logging Company and run GRN/CCL log for perforating correlation from PBTD at +/- 1,970' to base of Surface Casing at 308'.

Log should show porosity based on Sandstone Matrix, Dolomite Matrix, & Limestone Matrix. Email log directly from wellsite to Pat Seale at <a href="mailto:pseale@alamoresources.com">pseale@alamoresources.com</a> and Tom Fekete at <a href="mailto:jordanrubicon@msn.com">jordanrubicon@msn.com</a>.

We will review GRN/CCL log and perfs for correlation to old GRN/CCL log run on 03/05/1975, prior to perforating.

5. Perforate the ARTESIA STATE UNIT #902 WIW well over the following **9** intervals using 3-1/8" Hollow-Carrier slick perforating guns with 19-grain charges:

# ALAMO PERMIAN RESOURCES, LLC WELLBORE DIAGRAM

ARTESIA STATE UNIT #902 WIW **ELEVATION, GL:** 3,528 ft Lease/Well No.: 1.310' FNL & 1.310' FEL Location: UL: A, SEC: 23, T: 18-S, R:27-E FIELD: ARTESIA: ON-GB-SA EDDY County, NM LEASE No .: State B-10568 Spudded: 3/2/1975 30-015-21449 API No.: Drlg Stopped: 3/6/1975 Completed: 8/29/1975 **ROTARY DRLG RIG** LAT: LONG: 12-1/4" HOLE TOC @ Surface TOPS (TEF) DEPTH, ft Circulated 42 sx **YATES SEVEN RIVERS** Surface Csg: 8-5/8" 24# J-55 308' Csg **PENROSE** 1,503 Csg Set @ 308' LOCO HILLS 1,762 Cmt'd w/ 210 sx -GRAYBURG-1,784 METEX 1,869 **PREMIER** 1,990 TOC @ Surface SAN ANDRES Circulated 120 sx 7-7/8" HOLE 2-3/8" 4.7# J-55 IPC Tubing - 53 jts Johnson 101 PERFS: SPF - # Holes Date Zone Tension Packer 5' 2 spf - 10 holes 08/29/75 Set @ 1,620' 1764 - 1769' QB - Loco Hills 6' 2 spf - 12 holes 08/29/75 ?????# Tension 1772 - 1778' QB - Loco Hills 4/3/2006 08/29/75 GB - Upper GB 3' 2 spf - 6 holes 1840 - 1843' 1875 - 1879' GB - Metex 4' 2 spf - 8 holes 08/29/75 2' 2 spf - 4 holes 08/29/75 1882 - 1884' GB - Metex 1886 - 1891' 5' 2 spf - 10 holes 08/29/75 GB - Metex 3' 2 spf - 6 holes 08/29/75 1898 - 1901' GB - Metex 1941 - 1944' GB - Metex 3' 2 spf - 6 holes 08/29/75 3' 2 spf - 6 holes **Production Csg:** 08/29/75 1946 - 1949' GB - Metex 4-1/2" 10.5# J-55 2,000' Csg TOTALS: 68 holes Csg Set @ 2,000' 1,970 PBTD (Estimated Based on #502 WIW) Cmt'd w/ 760 sx 2,010' TD **Cumulative Prod. (05/31/14):** 