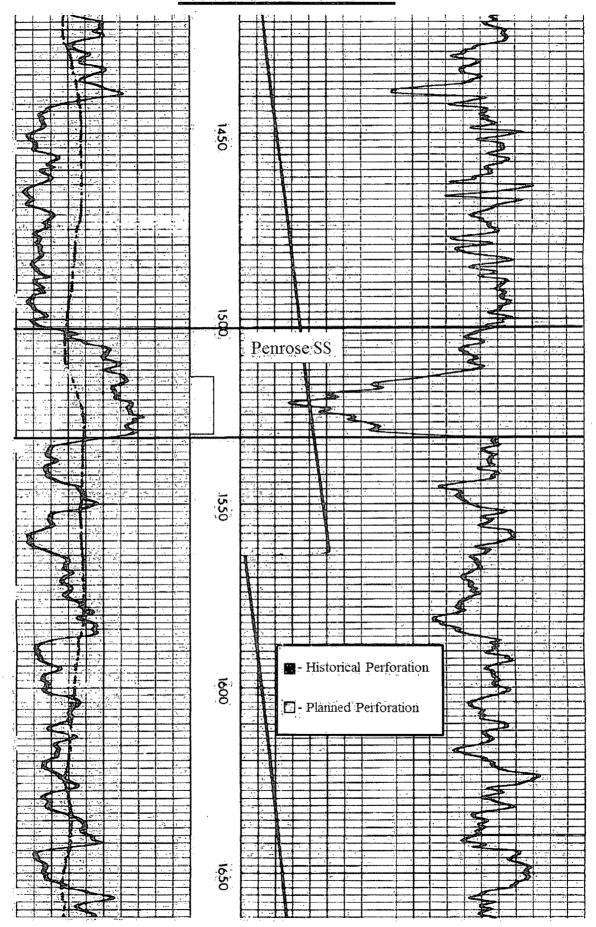

| Interval   | Perf In | <u>nterval</u> |           |     |              |                     |
|------------|---------|----------------|-----------|-----|--------------|---------------------|
| <u>No.</u> | Top     | <b>Bottom</b>  | No. of Ft | SPF | No. of Perfs | Zone                |
| 1          | 1,516'  | 1,532'         | 16'       | 2   | 32           | QN - Penrose SS     |
| 2          | 1,764   | 1,769'         | 5'        | 2   | 10           | QN – Loco Hills     |
| 3          | 1,772'  | 1,778'         | 6'        | 2   | 12           | QN – Loco Hills     |
| 4          | 1,831'  | 1,833'         | 2'        | 2   | 4            | GB – Upper Grayburg |
| 5          | 1,840'  | 1,843'         | 3'        | 2   | 6            | GB – Upper Grayburg |
| 6          | 1,870'  | 1,879'         | 9,        | 2   | 18           | GB - Metex          |
| 7          | 1,882'  | 1,891'         | 9,        | 2   | 18           | GB - Metex          |
| 8          | 1,898'  | 1,902'         | 4'        | 2   | 8            | GB – Metex          |
| 9          | 1,941'  | 1,949'         | <u>8'</u> | 2   | <u>16</u>    | <u>GB – Metex</u>   |
| TOTALS     |         |                | 62'       |     | 124 Perfs    |                     |

#### 7. Acidize new PENROSE SANDSTONE perfs from 1,516' - 1,532':

- 16' Overall:
- 16' of perforations
- 32 perfs

# ALAMO PERMIAN RESOURCES, LLC WELLBORE DIAGRAM

ARTESIA STATE UNIT #902 WIW **ELEVATION, GL:** 3,528 ft Lease/Well No.: 1.310' FNL & 1.310' FEL Location: UL: A, SEC: 23, T: 18-S, R:27-E FIELD: ARTESIA: ON-GB-SA EDDY County, NM LEASE No .: State B-10568 Spudded: 3/2/1975 30-015-21449 API No.: Drlg Stopped: 3/6/1975 Completed: 8/29/1975 **ROTARY DRLG RIG** LAT: LONG: 12-1/4" HOLE TOC @ Surface TOPS (TEF) DEPTH, ft Circulated 42 sx **YATES SEVEN RIVERS** Surface Csg: 8-5/8" 24# J-55 308' Csg **PENROSE** 1,503 Csg Set @ 308' LOCO HILLS 1,762 Cmt'd w/ 210 sx -GRAYBURG-1,784 METEX 1,869 **PREMIER** 1,990 TOC @ Surface SAN ANDRES Circulated 120 sx 7-7/8" HOLE 2-3/8" 4.7# J-55 IPC Tubing - 53 jts Johnson 101 PERFS: SPF - # Holes Date Zone Tension Packer 5' 2 spf - 10 holes 08/29/75 Set @ 1,620' 1764 - 1769' QB - Loco Hills 6' 2 spf - 12 holes 08/29/75 ?????# Tension 1772 - 1778' QB - Loco Hills 4/3/2006 08/29/75 GB - Upper GB 3' 2 spf - 6 holes 1840 - 1843' 1875 - 1879' GB - Metex 4' 2 spf - 8 holes 08/29/75 2' 2 spf - 4 holes 08/29/75 1882 - 1884' GB - Metex 1886 - 1891' 5' 2 spf - 10 holes 08/29/75 GB - Metex 3' 2 spf - 6 holes 08/29/75 1898 - 1901' GB - Metex 1941 - 1944' GB - Metex 3' 2 spf - 6 holes 08/29/75 3' 2 spf - 6 holes **Production Csg:** 08/29/75 1946 - 1949' GB - Metex 4-1/2" 10.5# J-55 2,000' Csg TOTALS: 68 holes Csg Set @ 2,000' 1,970 PBTD (Estimated Based on #502 WIW) Cmt'd w/ 760 sx 2,010' TD **Cumulative Prod. (05/31/14):** 