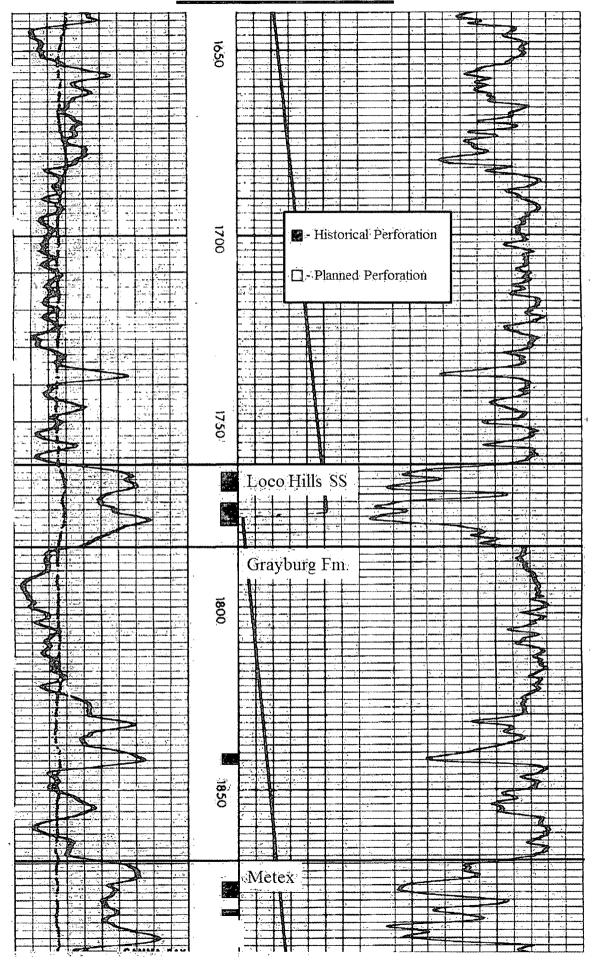

**Current Perforations:** 

1,764' – 1,949' (185' Overall interval) – 34' of perforations (68 holes).

Planned New Perforations: 1,516' - 1,949' (433' Overall interval) - 62' of perforations (124 holes).

Total Perfs after W/O:

| Interval   | Perf In | <u>nterval</u> |           |     |              |                     |
|------------|---------|----------------|-----------|-----|--------------|---------------------|
| <u>No.</u> | Top     | <b>Bottom</b>  | No. of Ft | SPF | No. of Perfs | Zone                |
| 1          | 1,516'  | 1,532'         | 16'       | 2   | 32           | QN - Penrose SS     |
| 2          | 1,764   | 1,769'         | 5'        | 2   | 10           | QN – Loco Hills     |
| 3          | 1,772'  | 1,778'         | 6'        | 2   | 12           | QN – Loco Hills     |
| 4          | 1,831'  | 1,833'         | 2'        | 2   | 4            | GB – Upper Grayburg |
| 5          | 1,840'  | 1,843'         | 3'        | 2   | 6            | GB – Upper Grayburg |
| 6          | 1,870'  | 1,879'         | 9,        | 2   | 18           | GB - Metex          |
| 7          | 1,882'  | 1,891'         | 9,        | 2   | 18           | GB - Metex          |
| 8          | 1,898'  | 1,902'         | 4'        | 2   | 8            | GB – Metex          |
| 9          | 1,941'  | 1,949'         | <u>8'</u> | 2   | <u>16</u>    | <u>GB – Metex</u>   |
| TOTALS     |         |                | 62'       |     | 124 Perfs    |                     |

# ALAMO PERMIAN RESOURCES, LLC WELLBORE DIAGRAM

ARTESIA STATE UNIT #902 WIW **ELEVATION, GL:** 3,528 ft Lease/Well No.: 1.310' FNL & 1.310' FEL Location: UL: A, SEC: 23, T: 18-S, R:27-E FIELD: ARTESIA: ON-GB-SA EDDY County, NM LEASE No .: State B-10568 Spudded: 3/2/1975 30-015-21449 API No.: Drlg Stopped: 3/6/1975 Completed: 8/29/1975 **ROTARY DRLG RIG** LAT: LONG: 12-1/4" HOLE TOC @ Surface TOPS (TEF) DEPTH, ft Circulated 42 sx **YATES SEVEN RIVERS** Surface Csg: 8-5/8" 24# J-55 308' Csg **PENROSE** 1,503 Csg Set @ 308' LOCO HILLS 1,762 Cmt'd w/ 210 sx -GRAYBURG-1,784 METEX 1,869 **PREMIER** 1,990 TOC @ Surface SAN ANDRES Circulated 120 sx 7-7/8" HOLE 2-3/8" 4.7# J-55 IPC Tubing - 53 jts Johnson 101 PERFS: SPF - # Holes Date Zone Tension Packer 5' 2 spf - 10 holes 08/29/75 Set @ 1,620' 1764 - 1769' QB - Loco Hills 6' 2 spf - 12 holes 08/29/75 ?????# Tension 1772 - 1778' QB - Loco Hills 4/3/2006 08/29/75 GB - Upper GB 3' 2 spf - 6 holes 1840 - 1843' 1875 - 1879' GB - Metex 4' 2 spf - 8 holes 08/29/75 2' 2 spf - 4 holes 08/29/75 1882 - 1884' GB - Metex 1886 - 1891' 5' 2 spf - 10 holes 08/29/75 GB - Metex 3' 2 spf - 6 holes 08/29/75 1898 - 1901' GB - Metex 1941 - 1944' GB - Metex 3' 2 spf - 6 holes 08/29/75 3' 2 spf - 6 holes **Production Csg:** 08/29/75 1946 - 1949' GB - Metex 4-1/2" 10.5# J-55 2,000' Csg TOTALS: 68 holes Csg Set @ 2,000' 1,970 PBTD (Estimated Based on #502 WIW) Cmt'd w/ 760 sx 2,010' TD **Cumulative Prod. (05/31/14):** 