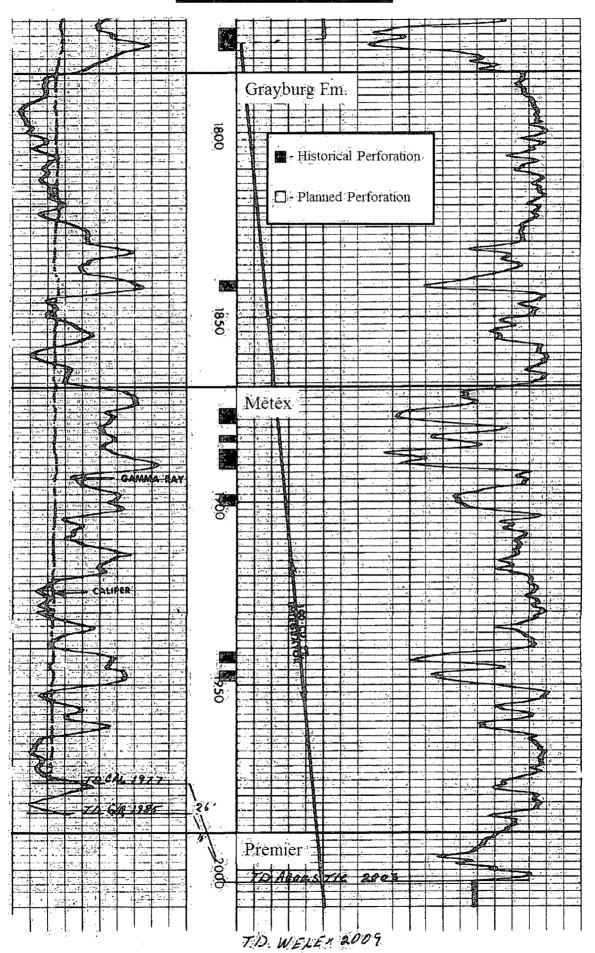

**Current Perforations:** 

1,764' – 1,949' (185' Overall interval) – 34' of perforations (68 holes).

Planned New Perforations: 1,516' - 1,949' (433' Overall interval) - 62' of perforations (124 holes).

Total Perfs after W/O:

1,516' - 1,949' (433' Overall Interval) - 62' of perforations (192 holes).

#### See Wellbore Diagram for perforations detail - updated 09/04/2014.

3. Run in hole with a 3-1/2" mill tooth skirted rock bit and 4-1/2" rotating casing scraper on 2-3/8" workstring and clean out wellbore to PBTD at +/- 1,970'. Catch samples of any material recovered from well and send to Tech Management for analysis. Note any bridges or hard streaks in report. While at TD, circulate hole clean using clean produced water from Artesia State Unit or WAGU Water Injection Station. POOH with bit and scraper.

| Interval   | Perf In | <u>nterval</u> |           |     |              |                     |
|------------|---------|----------------|-----------|-----|--------------|---------------------|
| <u>No.</u> | Top     | <b>Bottom</b>  | No. of Ft | SPF | No. of Perfs | Zone                |
| 1          | 1,516'  | 1,532'         | 16'       | 2   | 32           | QN - Penrose SS     |
| 2          | 1,764   | 1,769'         | 5'        | 2   | 10           | QN – Loco Hills     |
| 3          | 1,772'  | 1,778'         | 6'        | 2   | 12           | QN – Loco Hills     |
| 4          | 1,831'  | 1,833'         | 2'        | 2   | 4            | GB – Upper Grayburg |
| 5          | 1,840'  | 1,843'         | 3'        | 2   | 6            | GB – Upper Grayburg |
| 6          | 1,870'  | 1,879'         | 9,        | 2   | 18           | GB - Metex          |
| 7          | 1,882'  | 1,891'         | 9,        | 2   | 18           | GB - Metex          |
| 8          | 1,898'  | 1,902'         | 4'        | 2   | 8            | GB – Metex          |
| 9          | 1,941'  | 1,949'         | <u>8'</u> | 2   | <u>16</u>    | <u>GB – Metex</u>   |
| TOTALS     |         |                | 62'       |     | 124 Perfs    |                     |

# ALAMO PERMIAN RESOURCES, LLC WELLBORE DIAGRAM

ARTESIA STATE UNIT #902 WIW **ELEVATION, GL:** 3,528 ft Lease/Well No.: 1.310' FNL & 1.310' FEL Location: UL: A, SEC: 23, T: 18-S, R:27-E FIELD: ARTESIA: ON-GB-SA EDDY County, NM LEASE No .: State B-10568 Spudded: 3/2/1975 30-015-21449 API No.: Drlg Stopped: 3/6/1975 Completed: 8/29/1975 **ROTARY DRLG RIG** LAT: LONG: 12-1/4" HOLE TOC @ Surface TOPS (TEF) DEPTH, ft Circulated 42 sx **YATES SEVEN RIVERS** Surface Csg: 8-5/8" 24# J-55 308' Csg **PENROSE** 1,503 Csg Set @ 308' LOCO HILLS 1,762 Cmt'd w/ 210 sx -GRAYBURG-1,784 METEX 1,869 **PREMIER** 1,990 TOC @ Surface SAN ANDRES Circulated 120 sx 7-7/8" HOLE 2-3/8" 4.7# J-55 IPC Tubing - 53 jts Johnson 101 PERFS: SPF - # Holes Date Zone Tension Packer 5' 2 spf - 10 holes 08/29/75 Set @ 1,620' 1764 - 1769' QB - Loco Hills 6' 2 spf - 12 holes 08/29/75 ?????# Tension 1772 - 1778' QB - Loco Hills 4/3/2006 08/29/75 GB - Upper GB 3' 2 spf - 6 holes 1840 - 1843' 1875 - 1879' GB - Metex 4' 2 spf - 8 holes 08/29/75 2' 2 spf - 4 holes 08/29/75 1882 - 1884' GB - Metex 1886 - 1891' 5' 2 spf - 10 holes 08/29/75 GB - Metex 3' 2 spf - 6 holes 08/29/75 1898 - 1901' GB - Metex 1941 - 1944' GB - Metex 3' 2 spf - 6 holes 08/29/75 3' 2 spf - 6 holes **Production Csg:** 08/29/75 1946 - 1949' GB - Metex 4-1/2" 10.5# J-55 2,000' Csg TOTALS: 68 holes Csg Set @ 2,000' 1,970 PBTD (Estimated Based on #502 WIW) Cmt'd w/ 760 sx 2,010' TD **Cumulative Prod. (05/31/14):** 