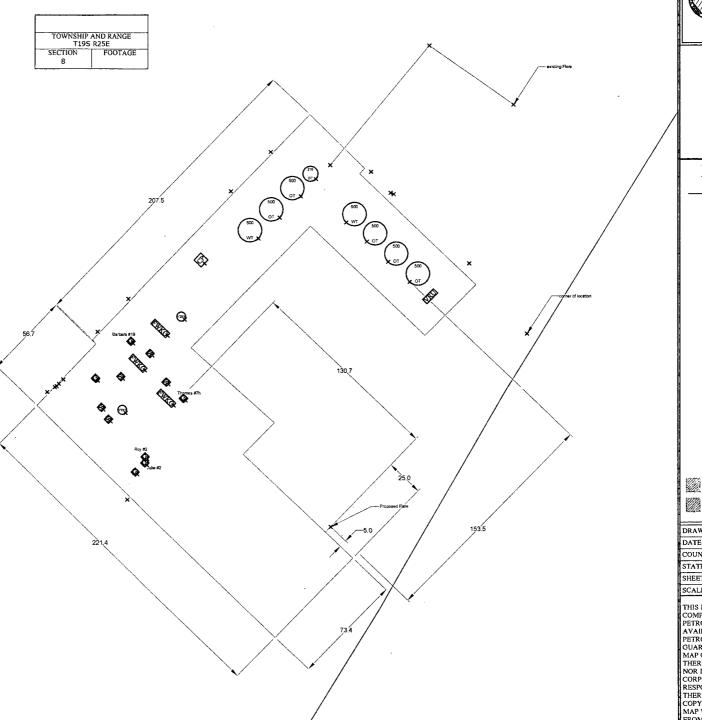

Julie #2 Thomas #7H Roy #2 Roy #6H Barbara #19

105 SOUTH FOURTH (575) 748-1471 ARTESIA, NEW MEXICO 88210

## **LEGEND**

— GPS ROADS

NM STATE

US BUREAU OF LAND MANAGEMENT

TITLE:

DRAWN BY: JAH

DATE DRAWN: 09-12-14 COUNTY: EDDY

STATE: NEW MEXICO

SHEET NUMBER: 1 OF 1

SCALE: 1/64 scale

THIS MAP HAS BEEN CAREFULLY
COMPILED AND PRINTED BY YATES
PETROLEUM CORPORATION FROM
AVAILABLE INFORMATION YATES
PETROLEUM CORPORATION DOES NOT GUARANTEE THE ACCURACY OF THIS MAP OR INFORMATION DELINEATED THEREON.

NOR DOES YATES PETROLEUM CORPORATION ASSUME RESPONSIBILITY FOR ANY RELIANCE THEREON, RECIPIENT AGREES NOT TO COPY, DISTRIBUTE OR DIGITIZE THIS MAP WITHOUT EXPRESS CONSENT FROM YATES PETROLEUM CORPORATION OR ITS AFFILLIATES.