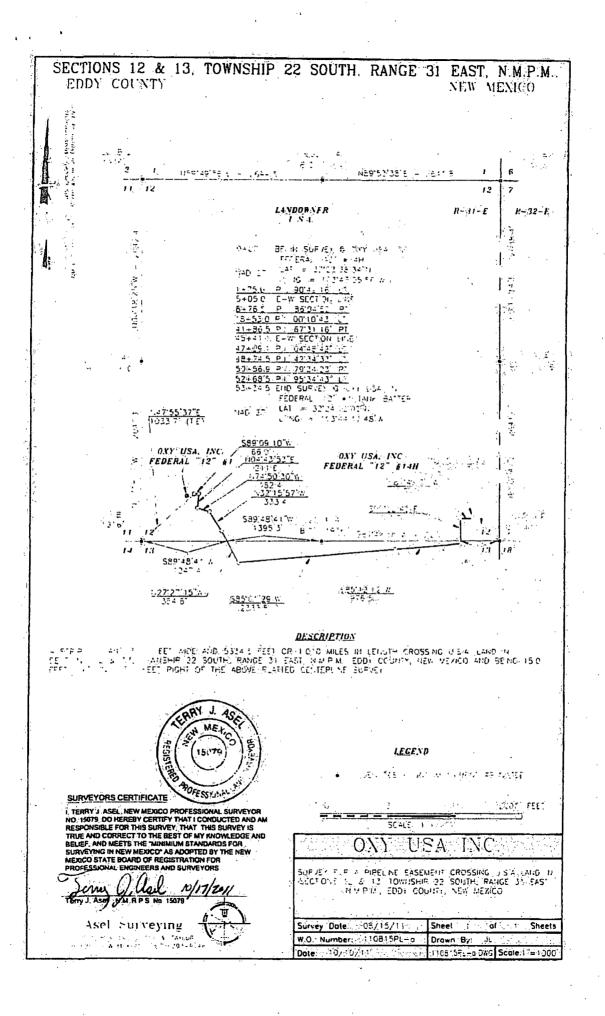

4. Location of Well (Footage, Sec., T., R., M., or Survey Description)

11. County or Parish, and State

Sec 12 T22S R31E SESE 330FSL 405FEL

EDDY COUNTY, NM

Describe Proposed or Completed Operation (clearly state all pertinent details, including estimated starting date of any proposed work and approximate duration thereof. If the proposal is to deepen directionally or recomplete horizontally, give subsurface locations and measured and true vertical depths of all pertinent markers and zones. Attach the Bond under which the work will be performed or provide the Bond No. on file with BLM/BIA. Required subsequent reports shall be filed within 30 days following completion of the involved operations. If the operation results in a multiple completion or recompletion in a new interval, a Form 3160-4 shall be filed once testing has been completed. Final Abandonment Notices shall be filed only after all requirements, including reclamation, have been completed, and the operator has determined that the site is ready for final inspection.)

We would like to run a 2nd surface line, identical to the previously approved line from the attached Sundry, approved by Jimmy Amos on January 4, 2013.

Accepted for record NMOCD 18/12-14