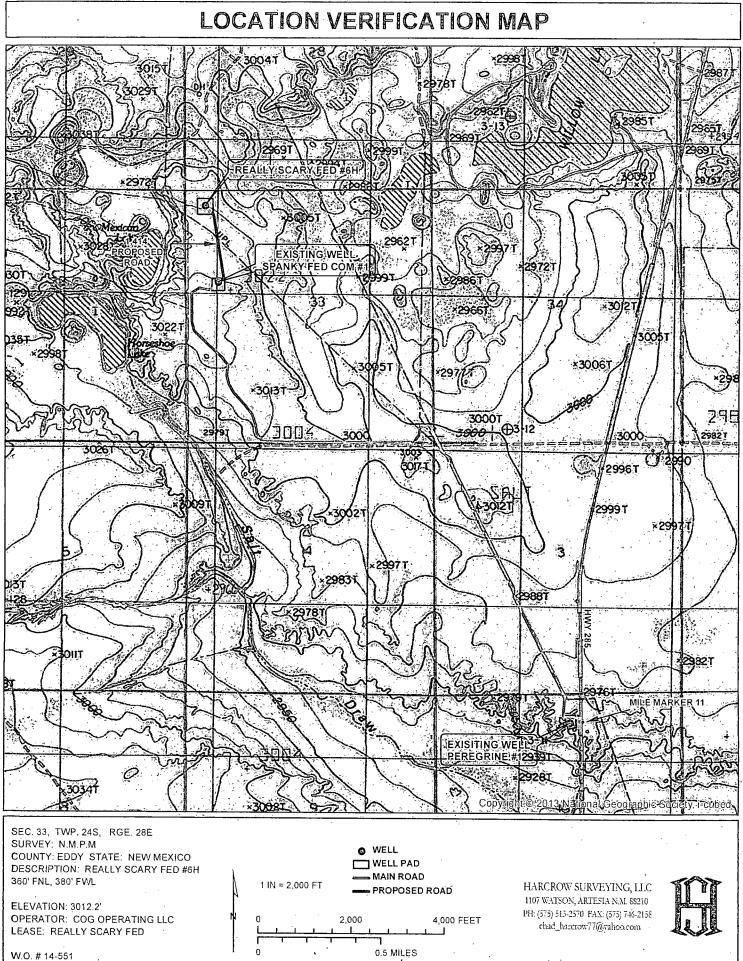

### LOCATION VERIFICATION MAP

W.O. # 14-551

SEC. 33, TWP. 24S, RGE. 28E SURVEY: N.M.P.M COUNTY: EDDY STATE: NEW MEXICO DESCRIPTION: REALLY SCARY FED #6H 360' FNL, 380' FWL

..

ELEVATION: 3012.2' OPERATOR: COG OPERATING LLC LEASE: REALLY SCARY FED

W.O. # 13-551