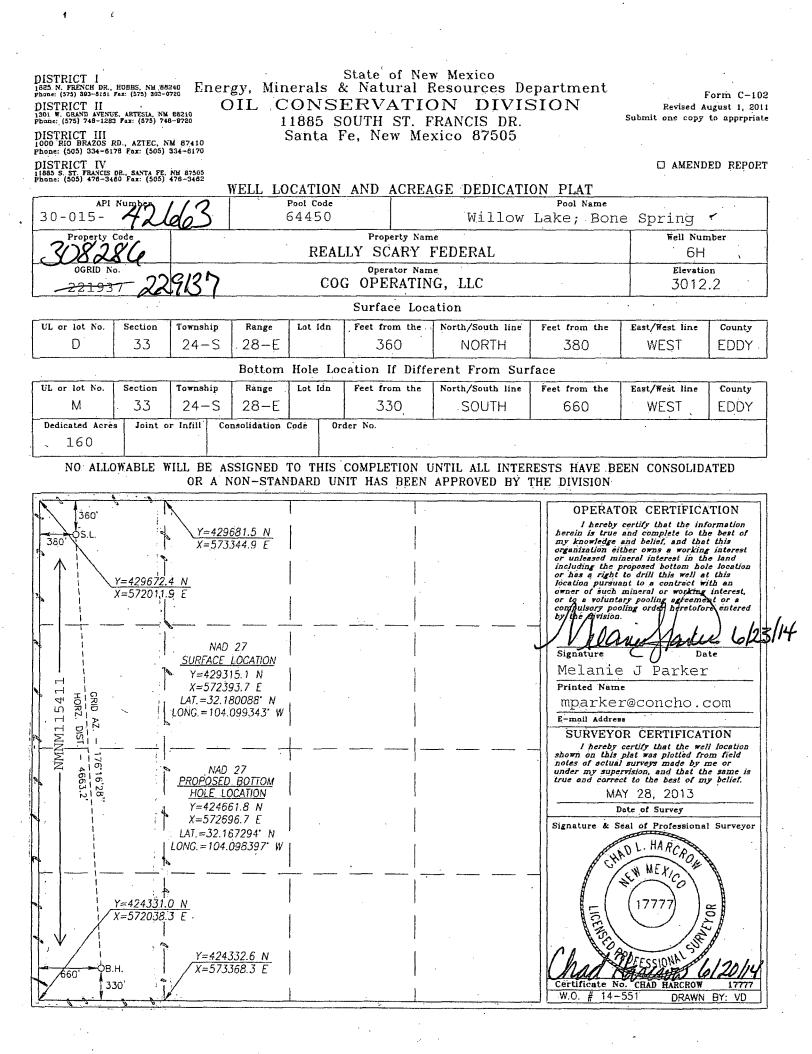

Surface Use Plan COG Operating LLC Really Scary Federal #6H SHL: **360'** FNL & 380' FWL UI Section 33, T24S, R28E BHL: 330' FSL & **660'** FWL UI Section 33, T24S, R28E Eddy County, New Mexico

# UL D UL M