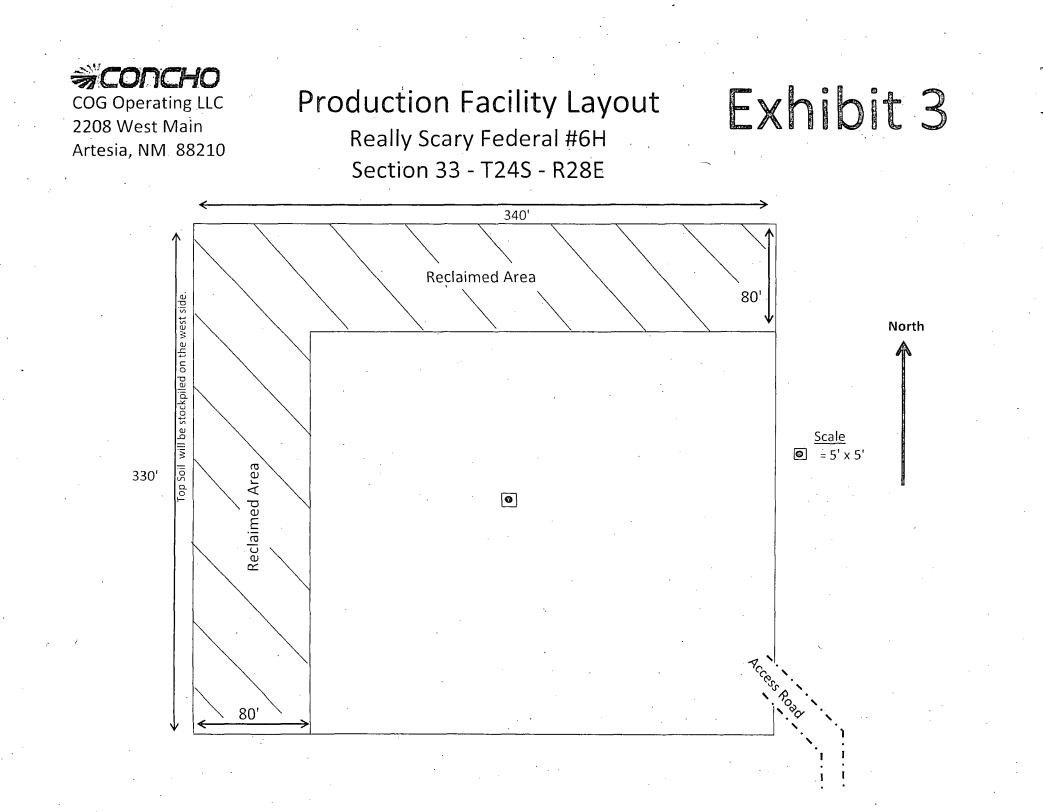

Surface Use Plan COG Operating LLC Really Scary Federal #6H SHL: **360'** FNL & 380' FWL UI Section 33, T24S, R28E BHL: 330' FSL & **660'** FWL UI Section 33, T24S, R28E Eddy County, New Mexico