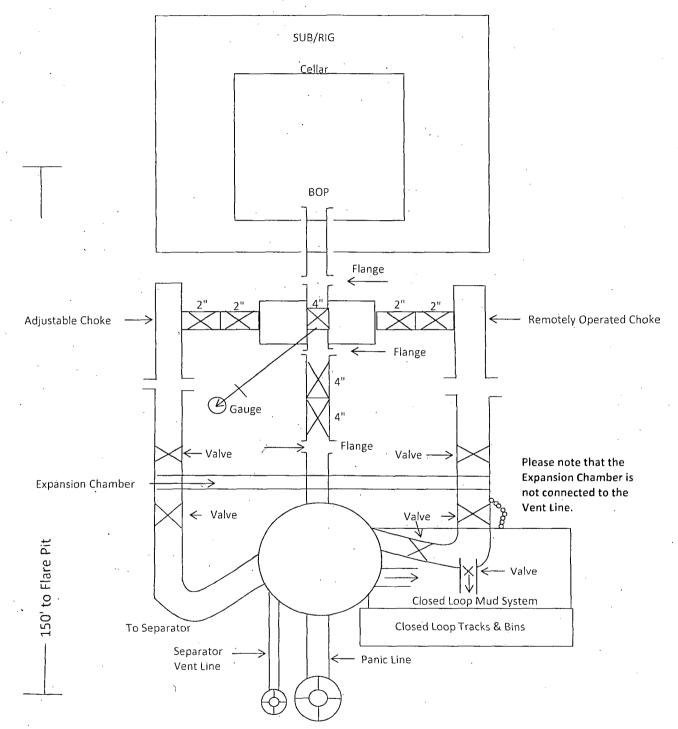

### 5. Control:

Nipple up on 13 3/8 with annular preventer tested to 50% of rated working pressure by independent tester and the rest of the 2M system tested to 2000 psi.

Nipple up on 9 5/8 with 3M system tested to 3000 psi by independent tester.

Pipe rams will be operationally checked each 24 hour period. Blind rams will be operationally checked on each trip out of the hole. These checks will be noted on the daily tour sheets. A 2" kill line and a minimum 3" choke line will be included in the drilling spool located below the ram-type BOP. Other accessories to the BOP equipment will include a Kelly cock and floor safety valve (inside BOP) and choke lines and choke manifold with 3000 psi WP rating.