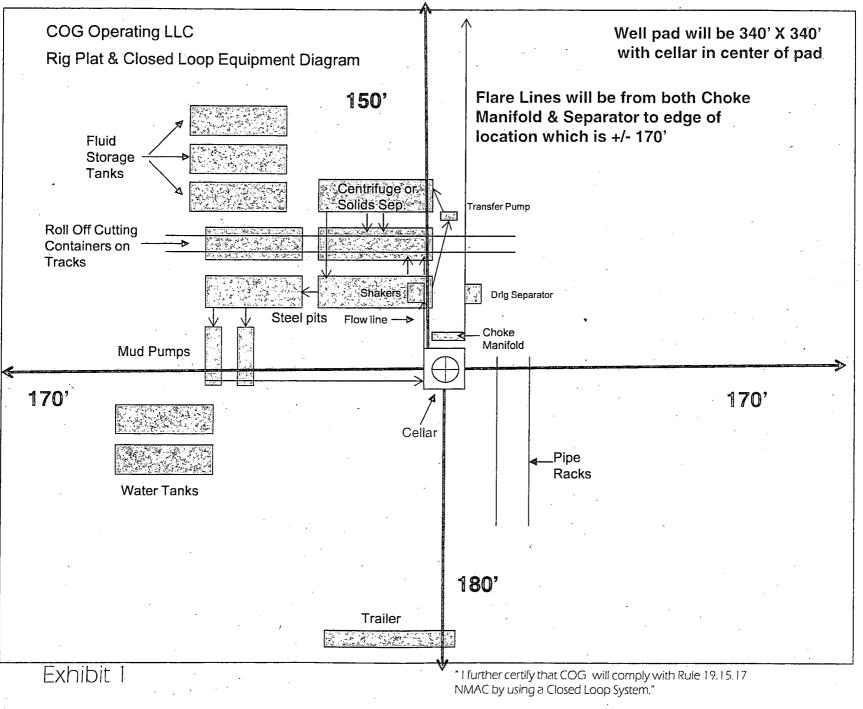

#### **11.** Anticipated starting date and Duration of Operations:

a. Road and location construction will begin after the BLM has approved the APD. Anticipated spud date will be as soon as possible after BLM approval and as soon as a rig will be available. Move in operations and drilling is expected to take 30 days.