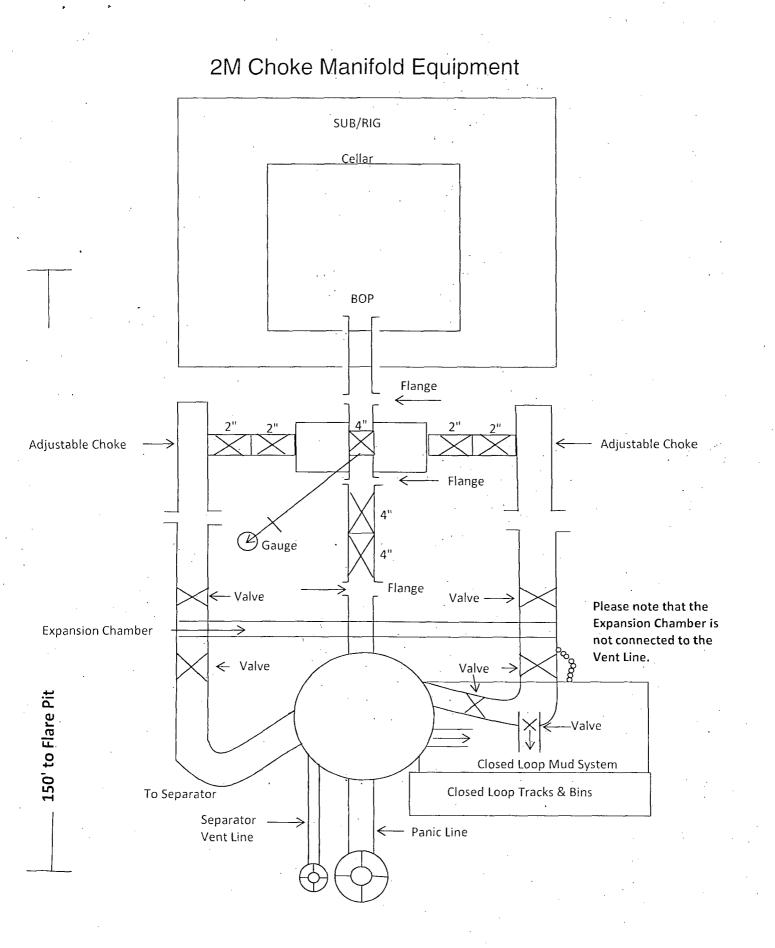

### 5. Control:

Nipple up on 13 3/8 with annular preventer tested to 50% of rated working pressure by independent tester and the rest of the 2M system tested to 2000 psi.

Nipple up on 9 5/8 with 3M system tested to 3000 psi by independent tester.

Pipe rams will be operationally checked each 24 hour period. Blind rams will be operationally checked on each trip out of the hole. These checks will be noted on the daily tour sheets. A 2" kill line and a minimum 3" choke line will be included in the drilling spool located below the ram-type BOP. Other accessories to the BOP equipment will include a Kelly cock and floor safety valve (inside BOP) and choke lines and choke manifold with 3000 psi WP rating.