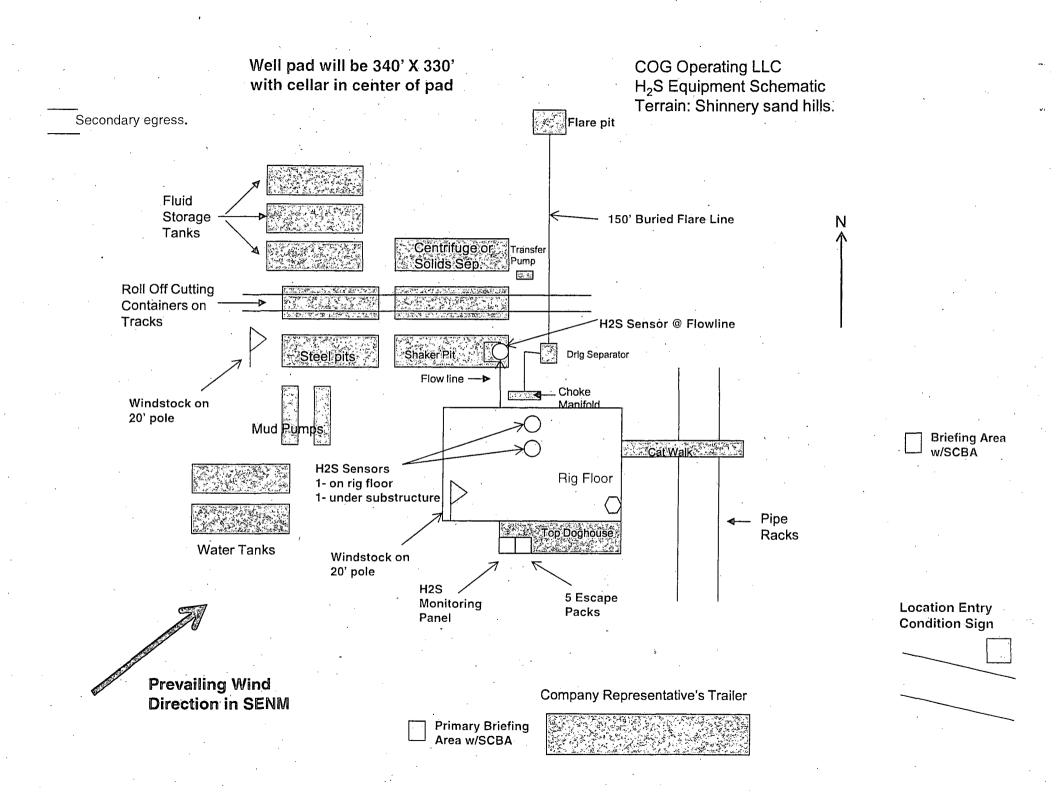

### 8. Auxiliary Well Control and Monitoring Equipment:

- a. A Kelly cock will be in the drill string at all times.
- b. A full opening drill pipe stabbing valve having the appropriate connections will be on the rig floor at all times.
- c. Hydrogen Sulfide detection equipment will be in operation after drilling out the 13 3/8'' casing shoe until the 5 1/2'' casing is cemented. Breathing equipment will be on location upon drilling the 13 3/8'' shoe until total depth is reached.

#### **10.**Potential Hazards:

a. No abnormal pressures or temperatures are expected. There is no known presence of H2S in this area. If H2S is encountered the operator will comply with the provisions of Onshore Oil and Gas Order No. 6. All personnel will be familiar with all aspects of safe operation of equipment being used to drill this well. No H2S is anticipated to be encountered.