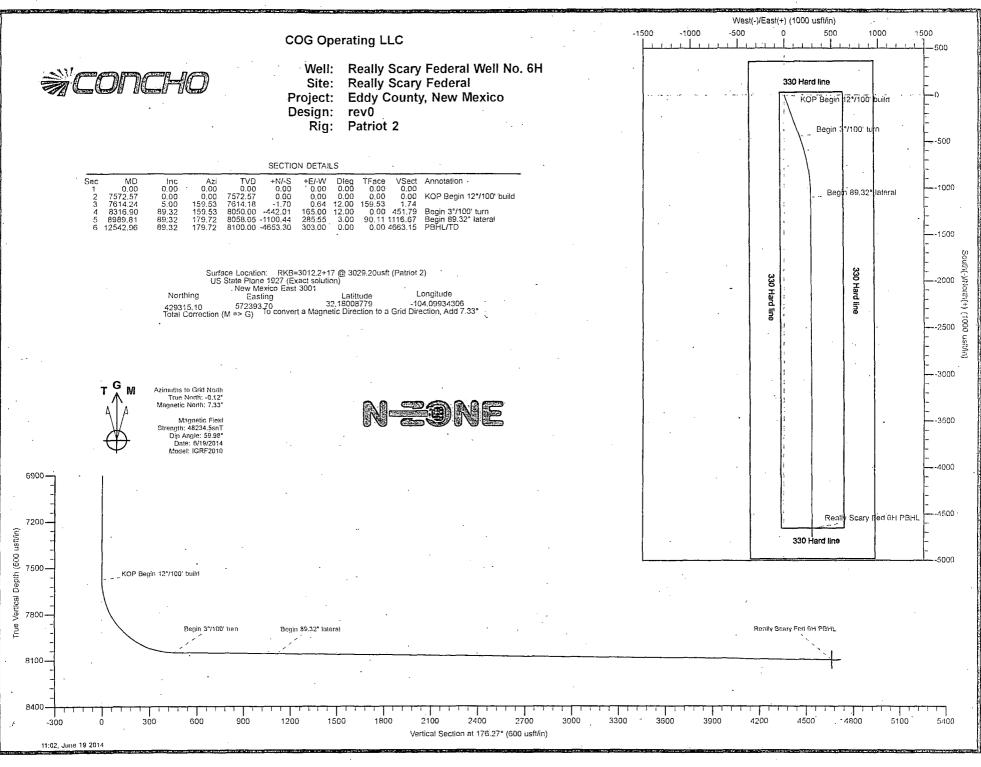

## **COG Operating LLC**

Eddy County, New Mexico Really Scary Federal Really Scary Federal Well No. 6H Original hole

SHL: 360 FNL 380 FWL BHL: 330 FSL 660 FWL

Plan: rev0