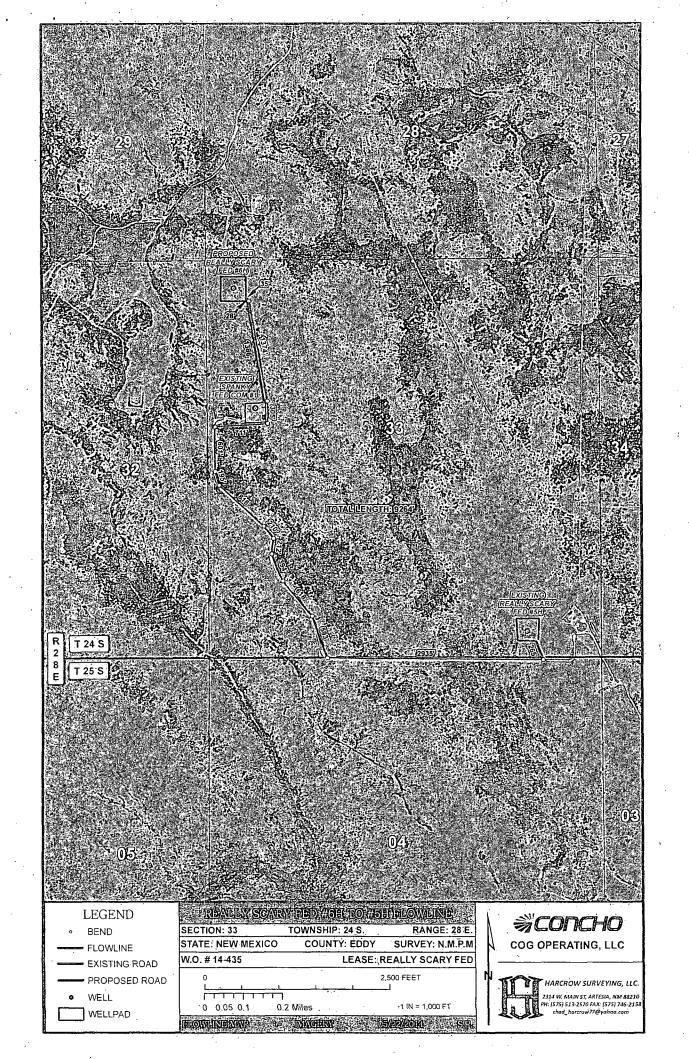

### LOCATION VERIFICATION MAP

W.O. # 14-551

SEC. 33, TWP. 24S, RGE. 28E SURVEY: N.M.P.M COUNTY: EDDY STATE: NEW MEXICO DESCRIPTION: REALLY SCARY FED #6H 360' FNL, 380' FWL

..

ELEVATION: 3012.2' OPERATOR: COG OPERATING LLC LEASE: REALLY SCARY FED

W.O. # 13-551

1 IN = 6,000 FT

0.5 MILES

WELL SECTION

HARCROW SURVEYING, LLC 1107 WATSON, ARTESIA N.M. 88210 PH: (575) 513-2570 FAX: (575) 746-2158 chad\_haccrow77@yahoo.com