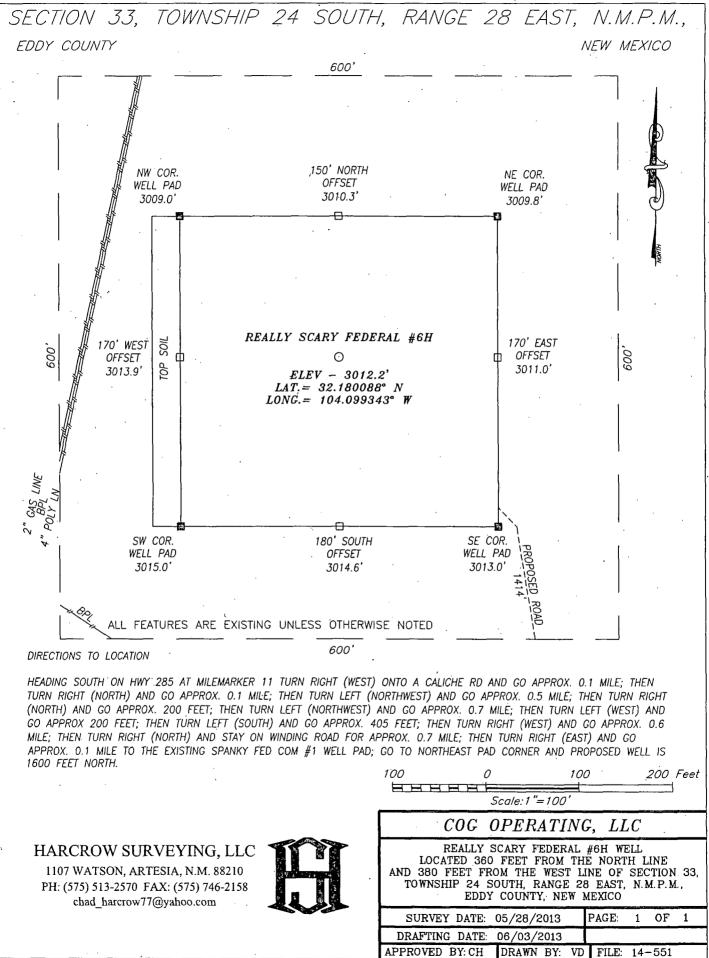

### LOCATION VERIFICATION MAP

W.O. # 14-551

SEC. 33, TWP. 24S, RGE. 28E SURVEY: N.M.P.M COUNTY: EDDY STATE: NEW MEXICO DESCRIPTION: REALLY SCARY FED #6H 360' FNL, 380' FWL

..

ELEVATION: 3012.2' OPERATOR: COG OPERATING LLC LEASE: REALLY SCARY FED

W.O. # 13-551