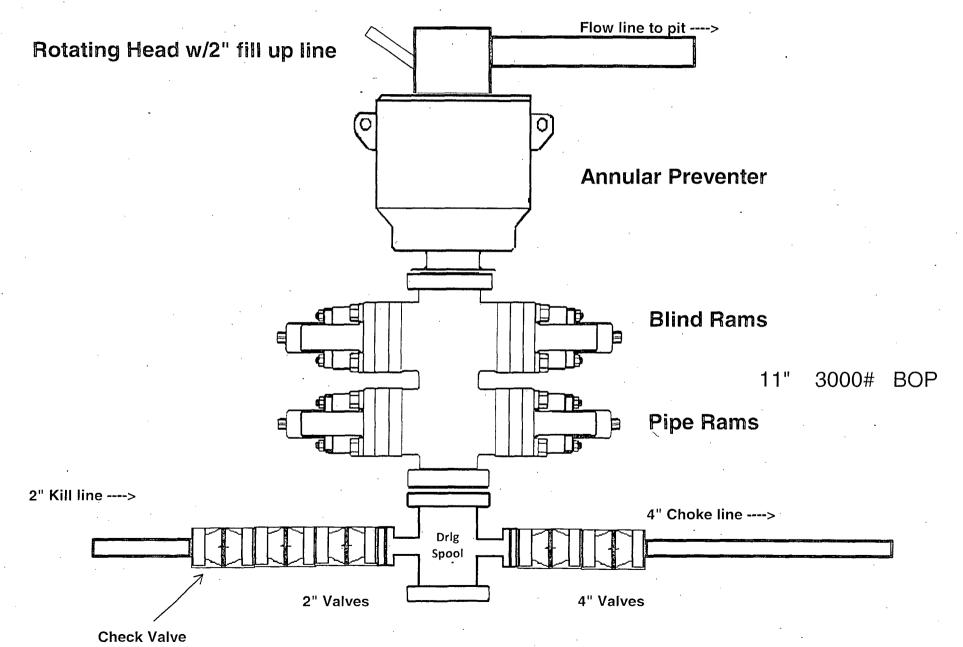

### 5. Control:

Nipple up on 13 3/8 with annular preventer tested to 50% of rated working pressure by independent tester and the rest of the 2M system tested to 2000 psi.

Nipple up on 9 5/8 with 3M system tested to 3000 psi by independent tester.

Pipe rams will be operationally checked each 24 hour period. Blind rams will be operationally checked on each trip out of the hole. These checks will be noted on the daily tour sheets. A 2" kill line and a minimum 3" choke line will be included in the drilling spool located below the ram-type BOP. Other accessories to the BOP equipment will include a Kelly cock and floor safety valve (inside BOP) and choke lines and choke manifold with 3000 psi WP rating.