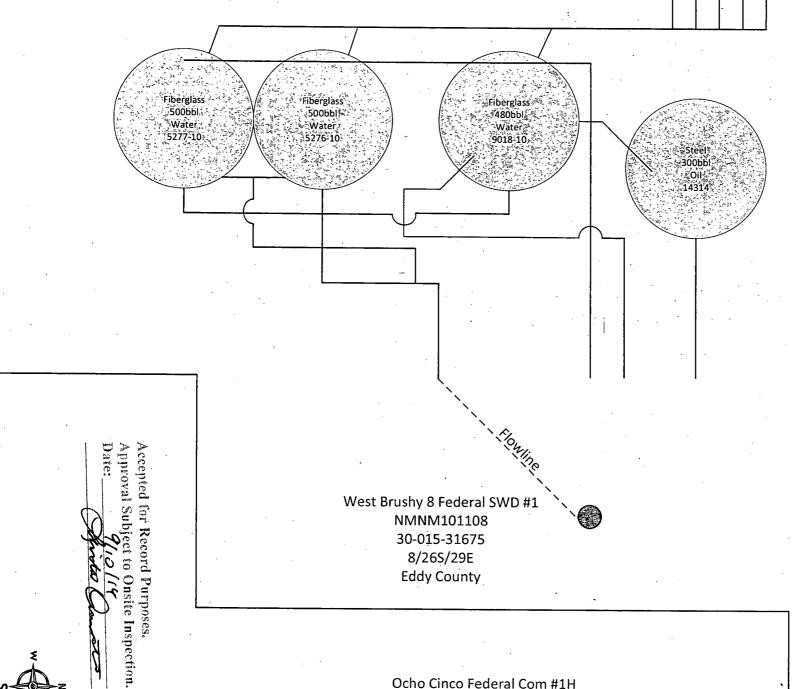

Expires: July 31, 20

| SUNDRY                                                                                                                                                                                                                         | 5. Lease Serial No.<br>NMNM101108                                                                                             |                                     |                                                        |                                      |                                                      |                                                                                |  |  |
|--------------------------------------------------------------------------------------------------------------------------------------------------------------------------------------------------------------------------------|-------------------------------------------------------------------------------------------------------------------------------|-------------------------------------|--------------------------------------------------------|--------------------------------------|------------------------------------------------------|--------------------------------------------------------------------------------|--|--|
| Do not use the abandoned we                                                                                                                                                                                                    | 6. If Indian, Allottee or Tribe Name                                                                                          |                                     |                                                        |                                      |                                                      |                                                                                |  |  |
| SUBMIT IN TRI                                                                                                                                                                                                                  | 7. If Unit or CA/Agreement, Name and/or No.                                                                                   |                                     |                                                        |                                      |                                                      |                                                                                |  |  |
| Type of Well     Gas Well                                                                                                                                                                                                      | 8. Well Name and No.<br>WEST BRUSHY 8 FEDERAL SWD 1                                                                           |                                     |                                                        |                                      |                                                      |                                                                                |  |  |
| Name of Operator     COG OPERATING LLC                                                                                                                                                                                         | Contact:<br>E-Mail: aavery@c                                                                                                  |                                     | 9. API Well No.<br>30-015-31675-00-S1                  |                                      |                                                      |                                                                                |  |  |
| 3a. Address<br>ONE CONCHO CENTER 600<br>MIDLAND, TX 79701                                                                                                                                                                      | o. (include area code<br>48-6940                                                                                              | e)                                  | 10. Field and Pool, or Exploratory<br>BRUSHY DRAW      |                                      |                                                      |                                                                                |  |  |
| 4. Location of Well (Footage, Sec., T                                                                                                                                                                                          | ······································                                                                                        |                                     | 11. County or Parish, a                                | and State                            |                                                      |                                                                                |  |  |
| Sec 8 T26S R29E NENE 660                                                                                                                                                                                                       | FNL 330FEL                                                                                                                    | EDDY COUNTY, NM                     |                                                        |                                      |                                                      |                                                                                |  |  |
| 12. CHECK APPI                                                                                                                                                                                                                 | ROPRIATE BOX(ES) TO                                                                                                           | O INDICATI                          | E NATURE OF                                            | NOTICE, RI                           | EPORT, OR OTHER                                      | R DATA                                                                         |  |  |
| TYPE OF SUBMISSION                                                                                                                                                                                                             | TYPE OF ACTION                                                                                                                |                                     |                                                        |                                      |                                                      |                                                                                |  |  |
| ☐ Notice of Intent  Subsequent Report ☐ Final Abandonment Notice                                                                                                                                                               | ☐ Acidize ☐ Alter Casing ☐ Casing Repair ☐ Change Plans ☐ Convert to Injection                                                | ☐ Ne                                | epen : cture Treat w Construction g and Abandon g Back | ☐ Reclama                            | lete<br>arily Abandon                                | ☐ Water Shut-Off ☐ Well Integrity ☑ Other Site Facility Diagra m/Security Plan |  |  |
| If the proposal is to deepen directions Attach the Bond under which the wor following completion of the involved testing has been completed. Final Abdetermined that the site is ready for final Please see attached Site Faci | k will be performed or provide operations. If the operation re andonment Notices shall be fil nal inspection.)  lity Diagram. | the Bond No. c<br>sults in a multin | n file with BLM/BL<br>le completion or rec             | A. Required sub<br>completion in a r | sequent reports shall be<br>ew interval, a Form 3160 | filed within 30 days<br>0-4 shall be filed once                                |  |  |
| SEP 1 8 2014  RECEIVED                                                                                                                                                                                                         | Accepted for<br>NMOCE                                                                                                         | )<br>1800:Q                         |                                                        |                                      | I for Record Pural Subject to Ons                    |                                                                                |  |  |
| 14. I hereby certify that the foregoing is  Co  Name (Printed/Typed) AMANDA                                                                                                                                                    | #2 Electronic Submission<br>For COG O<br>mmitted to AFMSS for pro                                                             | PERATING L                          | C, sent to the C<br>THY QUEEN on                       | arisbad<br>06/19/2014 (1             | -                                                    |                                                                                |  |  |
| Signature (Electronic S                                                                                                                                                                                                        | ubmission)                                                                                                                    |                                     | Date 06/12/2                                           | 2014                                 |                                                      |                                                                                |  |  |
|                                                                                                                                                                                                                                | THIS SPACE FO                                                                                                                 | R FEDERA                            |                                                        |                                      | SE.                                                  |                                                                                |  |  |
| Approved By  Conditions of approval, if any, are attached                                                                                                                                                                      |                                                                                                                               |                                     | Title                                                  |                                      |                                                      | Date                                                                           |  |  |
| certify that the applicant holds legal or equ                                                                                                                                                                                  | Office                                                                                                                        |                                     |                                                        | •                                    |                                                      |                                                                                |  |  |

Ocho Cinco Federal Com #1H Tank Battery

COG Operating LLC. 2208 W Main St. Artesia, NM 88210