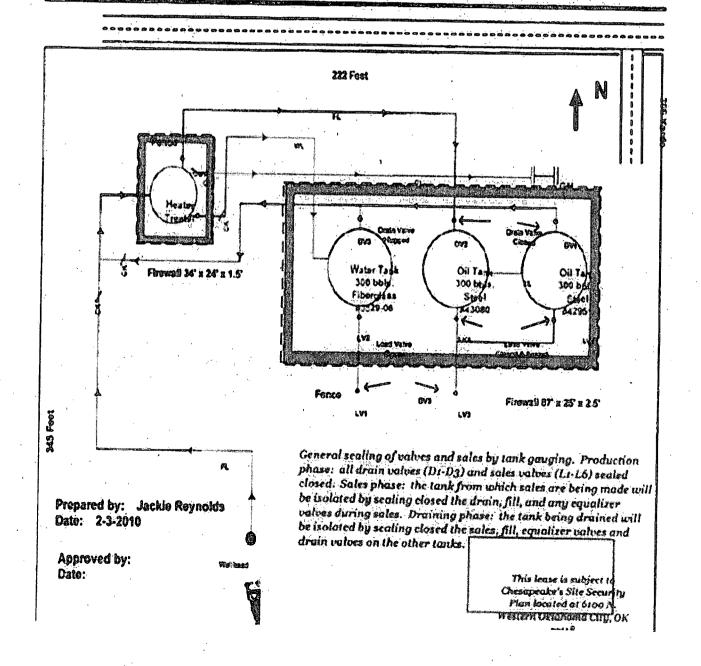

ence                | MAN SCHOOL               |
| Lathide/Langitude:      | R.91.NV-103.N4         |                   | Survey/Abstracti       |                          |
| 900                     |                        |                   | Podn                   | New Mexico Frincipa      |
| County                  | EDOY.                  |                   | State Code             |                          |
| Section/Township,Runger | OND PILES PIDE         |                   |                        |                          |
| Surface Lague Locations | C NW NE - 660 FNC & 15 | BO FE. OF SECTION | APO Luza               | NA COLONY                |
| Und Gross Acres         |                        |                   | BLMAIA/STANIS          |                          |