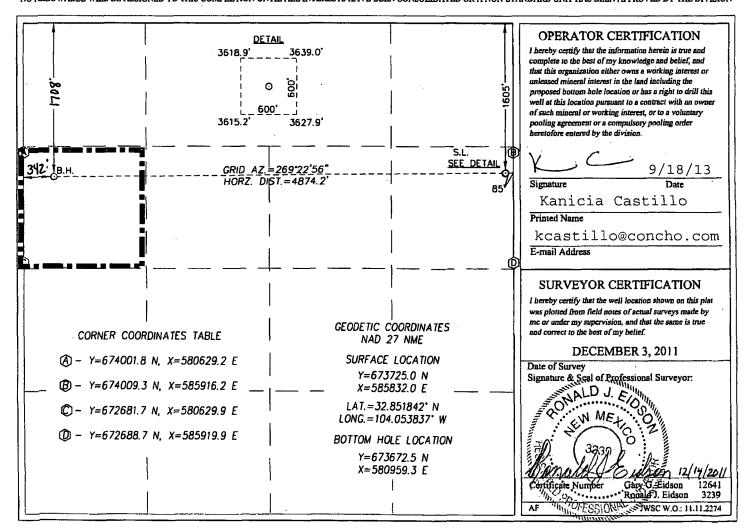

## WELL LOCATION AND ACREAGE DEDICATION PLAT

| API Number    | Pool Code    | Pool Name<br>Empire;Glorieta-Yeso, East |           |  |
|---------------|--------------|-----------------------------------------|-----------|--|
| 30-015-40543  | 96610        |                                         |           |  |
| Property Code | Propert      | Well Number                             |           |  |
| 39252         | SUBMARINE 10 | 3H                                      |           |  |
| OGRID No.     | Operato      | or Name                                 | Elevation |  |
| 229137        | COG OPERA    | 3627'                                   |           |  |

### Surface Location

| UL or lot No. | Section | Township | Range | Lot Idn | Feet from the | North/South line | Feet from the | East/West line | County |
|---------------|---------|----------|-------|---------|---------------|------------------|---------------|----------------|--------|
| H             | 10      | 17-S     | 29-E  | '       | 1605          | NORTH            | 85            | EAST           | EDDY   |

#### Bottom Hole Location If Different From Surface

| UL or lot No.<br>E  | Section<br>10 | Township<br>17-S | Range<br>29-E  | Lot Idn                               | Feet from the 1708 | North/South line NORTH | Feet from the 342 | East/West line<br>WEST | County<br>EDDY |
|---------------------|---------------|------------------|----------------|---------------------------------------|--------------------|------------------------|-------------------|------------------------|----------------|
| Dedicated Acres 4 0 | Joint ar      | Infill C         | onsolidation C | solidation Code Order No.  DHC - 4564 |                    |                        |                   |                        |                |

NO ALLOWABLE WILL BE ASSIGNED TO THIS COMPLETION UNTIL ALL INTERESTS HAVE BEEN CONSOLIDATED OR A NON-STANDARD UNIT HAS BEEN APPROVED BY THE DIVISION