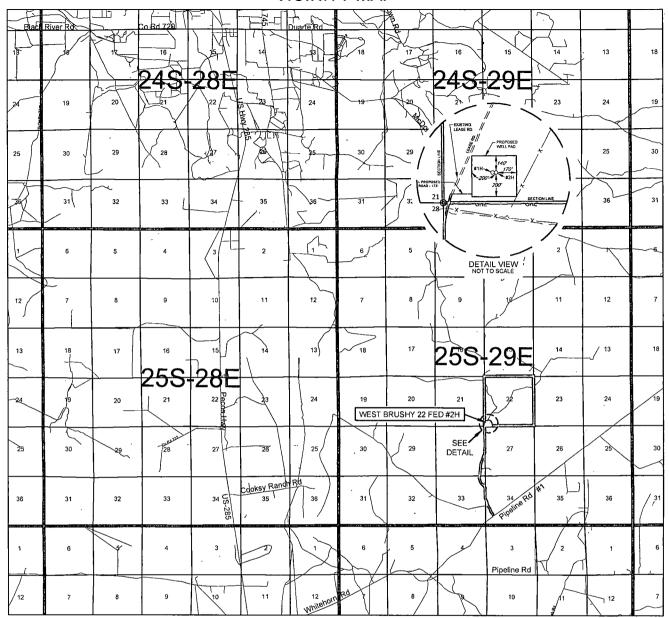

# EXHIBIT 2 VICINITY MAP

# eog resources, inc.

DISTANCE & DIRECTION FROM INT. OF US-285 & CR. 720,

GO SOUTH ON US-285 ±12.6 MILES, THENCE NORTHEAST (LEFT) ON

WHITEHORN RD. ±4.0 MILES, THENCE NORTHEAST (LEFT) ON PIPELINE

RD. NUMBER 1 ±1.8 MILES, THENCE NORTH (LEFT) ON LEASE RD. ±1.9

MILES TO A POINT ±173 FEET WEST OF THE LOCATION.

THIS EASEMENT/SERVITUDE LOCATION SHOWN HEREON HAS BEEN SURVEYED ON THE GROUND UNDER MY SUPERVISION AND PREPARED ACCORDING TO THE EVIDENCE FOUND AT THE TIME OF SURVEY, AND DATA PROVIDED BY EOG RESOURCES, INC. THIS CERTIFICATION IS MADE AND LIMITED TO THOSE PERSONS OR ENTITIES SHOWN ON THE FACE OF THIS PLAT AND IS NON-TRANSFERABLE. THIS SURVEY IS CERTIFIED FOR THIS TRANSACTION ONLY.