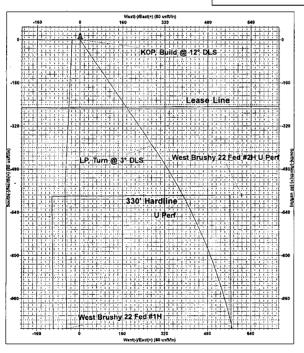

to Grid North

True North: -0.19\*

Strength: 48214.6snT Dip Angle: 59.94\* Date: 5/13/2014 Model: IGRF201014 Eddy County, NM

Geodetic System: US State Plane 1927 (Exact solution)
Datum: NAD 1927 (NADCON CONUS)
Ellipsoid: Clarke 1866
Zone: New Mexico East 3001
System Datum: Mean Sea Level

WELL DETAILS: West Brushy 22 Fed #2H
Ground Level: 3027.00
Northing Easting Latittude Longitude
403448.00 609740.00 32° 6° 31.316 N 103° 58° 44.074 W

 WELLBORE TARGET DETAILS (MAP CO-ORDINATES)

 Name
 TVD
 +NI-S
 +EI-W
 Northing
 Easting
 Shape

 West Brushy 22 Fed #2H BHL
 7300.00
 -5226.00
 664.00
 398122.00
 610403.00
 Point

 West Brushy 22 Fed #2H L Peri
 7300.00
 -5226,00
 663.00
 402871.00
 610403.00
 Point

 West Brushy 22 Fed #2H U Peri
 7300.00
 -577.00
 606.00
 402871.00
 610348.00
 Point







West(-)/East(+) (200 usfl/in)



# **EOG Resources - Midland**

Eddy County, NM West Brushy 22 Fed West Brushy 22 Fed #2H

ОН

Plan: Plan #1

# **Standard Survey Report**

13 May, 2014



#### **EOG Resources, Inc.**

Survey Report

Company EOG Resources - Midland

Project: Eddy County NM Site: West Brushy 22 Fed West Brushy 22 Fed #2H Well:

Wellbore Design:

Local Co-ordinate Reference:

Well West Brushy 22 Fed #2H TVD Reference: WELL @ 3057.00usft (3027' GL + 30' KB) MD Reference: WELL @ 3057.00usft (3027' GL + 30' KB) North Reference:

Survey Calculation Method Minimum Curvature

Database: EDM 5000.1 Single User Db

Eddy County, NM Project.

Map System: Geo Datum:

Map Zone:

US State Plane 1927 (Exact solution) NAD 1927 (NADCON CONUS)

New Mexico East 3001

System Datum:

Mean S