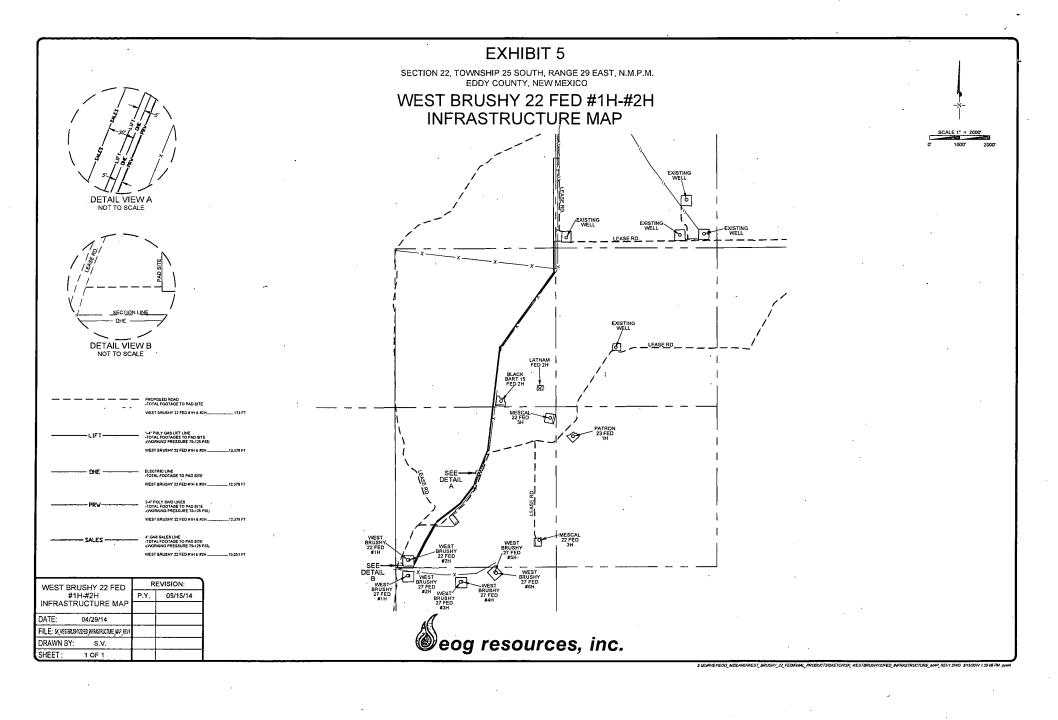

# EXHIBIT 2 VICINITY MAP

# eog resources, inc.

DISTANCE & DIRECTION FROM INT. OF US-285 & CR. 720,

GO SOUTH ON US-285 ±12.6 MILES, THENCE NORTHEAST (LEFT) ON

WHITEHORN RD. ±4.0 MILES, THENCE NORTHEAST (LEFT) ON PIPELINE

RD. NUMBER 1 ±1.8 MILES, THENCE NORTH (LEFT) ON LEASE RD. ±1.9

MILES TO A POINT ±173 FEET WEST OF THE LOCATION.

THIS EASEMENT/SERVITUDE LOCATION SHOWN HEREON HAS BEEN SURVEYED ON THE GROUND UNDER MY SUPERVISION AND PREPARED ACCORDING TO THE EVIDENCE FOUND AT THE TIME OF SURVEY, AND DATA PROVIDED BY EOG RESOURCES, INC. THIS CERTIFICATION IS MADE AND LIMITED TO THOSE PERSONS OR ENTITIES SHOWN ON THE FACE OF THIS PLAT AND IS NON-TRANSFERABLE. THIS SURVEY IS CERTIFIED FOR THIS TRANSACTION ONLY.