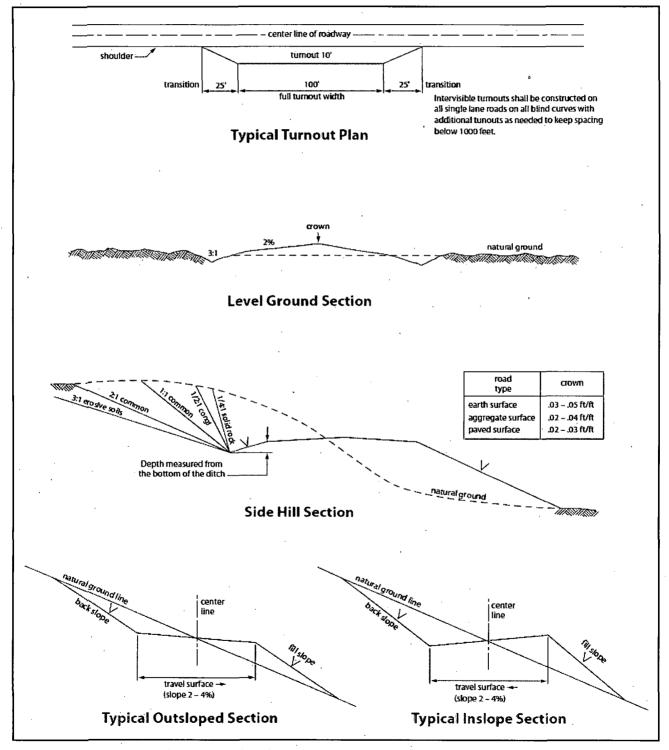

s road route shall be repaired or replaced if they are damaged or have deteriorated beyond practical use. The operator shall be responsible for the condition of the existing cattleguards that are in place and are utilized during lease operations.

#### **Fence Requirement**

Where entry is granted across a fence line, the fence shall be braced and tied off on both sides of the passageway prior to cutting. The operator shall notify the private surface landowner or the grazing allotment holder prior to crossing any fences.

# **Public Access**

Public access on this road shall not be restricted by the operator without specific written approval granted by the Authorized Officer.

**Construction Steps** 

- 1. Salvage topsoil
- 3. Redistribute topsoil
- 2. Construct road 4. Revegetate slopes



Figure 1. Cross-sections and plans for typical road sections representative of BLM resource or FS local and higher-class roads.

# VI. DRILLING

## A. DRILLING OPERATIONS REQUIREMENTS

The BLM is to be notified in advance for a representative to witness:

- a. Spudding well (minimum of 24 hours)
- b. Setting and/or Cementing of all casing strings (minimum of 4 hours)
- c. BOPE tests (minimum of 4 hours)

# **Eddy County**

Call the Carlsbad Field Office, 620 East Greene St., Carlsbad, NM 88220, (575) 361-2822

- 1. Although Hydrogen Sulfide has not been reported in the area, it is always a potential hazard. Operator has stated that they will have monitoring equipment in place prior to drilling out of the surface shoe. If Hydrogen Sulfide is encountered, report measured amounts and format