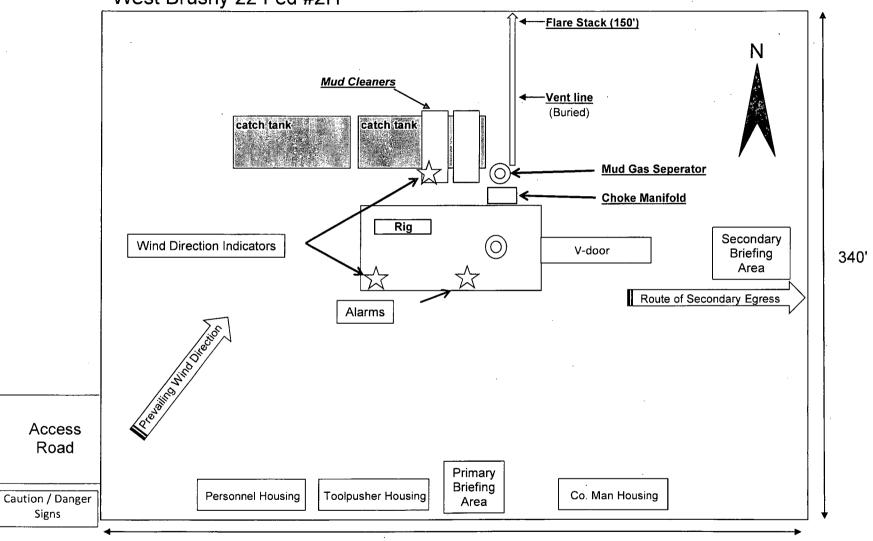

| Approved:<br>MENDI JACKSON |        |

# Midwest Hose & Specialty, Inc.

# **Internal Hydrostatic Test Graph**

Customer: CACTUS

SALES ORDER# 90067

#### **Hose Specifications**

Hose Type
C & K
I.D.
4"
Working Pressure
10000 PSI

Length
35'
O.D.
8"
Burst Pressure
Standard Safety Multiplier Applies

# <u>Verification</u>

Type of Fitting
4 1/16 10K
Die Size
6.62"
Hose Serial #

Coupling Method
Swage
Final O.D.
6.68"
Hose Assembly Serial #

90067



Test Pressure 15000 PSI <u>Time Held at Test Pressure</u> 11 1/4 Minutes Actual Burst Pressure

Peak Pressure 15439 PSI

Comments: Hose assembly pressure tested with water at ambient temperature.

Tested By: Bobby Fink

Approved By: Mendi Jackson

Bolly IL

Mendi Jackson

Exhibit 4 EOG Resources West Brushy 22 Fed #2H

# Well Site Diagram



# Hydrogen Sulfide Plan Summary

- A. All personnel shall receive proper H2S training in accordance with Onshore Order III.C.3.a.
- B. Briefing Area: two perpendicular areas will be designated by signs and readily accessible.
- C. Required Emergency Equipment:
  - Well control equipment
    - a. Flare line 150' from wellhead to be ignited by flare gun.
    - b. Choke manifold with a remotely operated choke.
    - c. Mud/gas separator
  - Protective equipment for essential personnel.

## Breathing apparatus:

- a. Rescue Packs (SCBA) 1 unit shall be placed at each breathing area, 2 shall be stored in the safety trailer.
- b. Work/Escape packs —4 packs shall be stored on the rig floor with sufficient air hose not to restrict work activity.
- c. Emergency Escape Packs —4 packs shall be stor