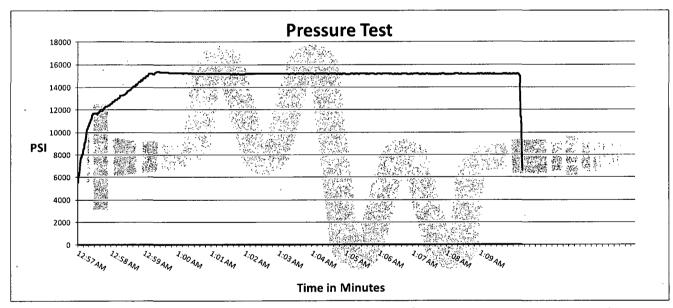

|        |
| insulation rated for 1500 degrees complete with lifting eyes |             |                     |                                             |                            |        |
| Date: Tested By: BOBBY FINK                                  |             |                     |                                             | Approved:<br>MENDI JACKSON |        |

# Midwest Hose & Specialty, Inc.

# **Internal Hydrostatic Test Graph**

Customer: CACTUS

SALES ORDER# 90067

#### **Hose Specifications**

Hose Type
C & K
I.D.
4"
Working Pressure
10000 PSI

Length
35'
O.D.
8"
Burst Pressure
Standard Safety Multiplier Applies

# <u>Verification</u>

Type of Fitting
4 1/16 10K
Die Size
6.62"
Hose Serial #

Coupling Method
Swage
Final O.D.
6.68"
Hose Assembly Serial #

90067



Test Pressure 15000 PSI <u>Time Held at Test Pressure</u> 11 1/4 Minutes Actual Burst Pressure

Peak Pressure 15439 PSI

Comments: Hose assembly pressure tested with water at ambient temperature.

Tested By: Bobby Fink

Approved By: Mendi Jackson

Bolly IL

Mendi Jackson

Exhibit 4 EOG Resources West Brushy 22 Fed #2H

# Well Site Diagram



# Hydrogen Sulfide Plan Summary

- A. All personnel shall receive proper H2S training in accordance with Onshore Order III.C.3.a.
- B. Briefing Area: two perpendicular areas will be designated by signs and readily accessible.
- C. Required Emergency Equipment:
  - Well control equipment
    - a. Flare line 150' from wellhead to be ignited by flare gun.
    - b. Choke manifold with a remotely operated choke.
    - c. Mud/gas separator
  - Protective e