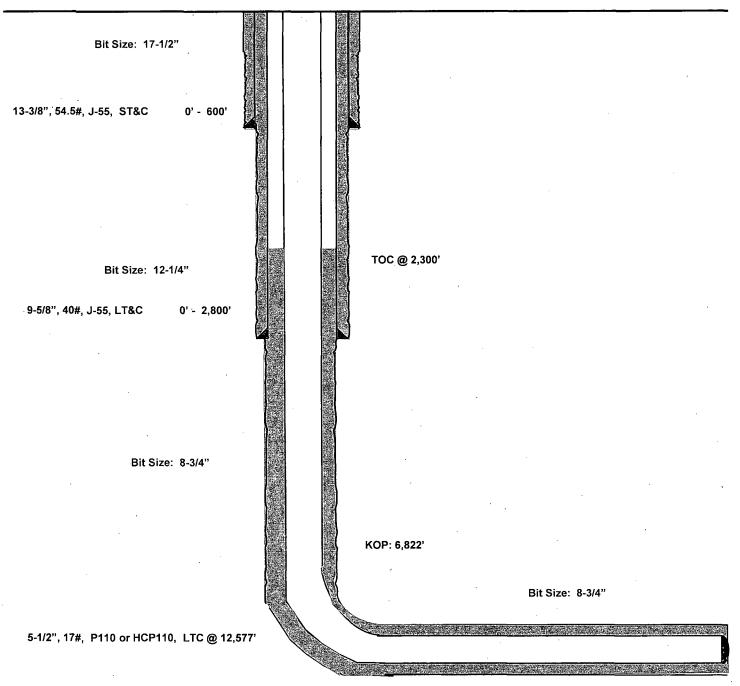

## 4. CASING PROGRAM - NEW

Csg Hole **DF**<sub>min</sub> DF<sub>min</sub>  $DF_{min}$ Size Interval Weight Collapse OD Grade Conn Burst Tension 0-60017.5" 13.375" 54.5# J55 **STC** 1.125 1.25 1.60 9.625" 12.25" 0-2,800 40# J55 LTC 1.125 1.25 1.60 P110 or 8.75" 0'-12,577' 5.500" 17# LTC 1.125 1.25 1.60 HCP110

## **Cementing Program:**

| Depth   | No.<br>Sacks | Wt.<br>lb/gal | Yld<br>Ft <sup>3</sup> /ft | Mix<br>Water | Slurry Description                                                       |  |  |  |  |  |
|---------|--------------|---------------|----------------------------|--------------|--------------------------------------------------------------------------|--|--|--|--|--|
| Бериг   | Sacks        | 10/gai        | 1 1 / 11                   | Gal/sk       | Starry Bescription                                                       |  |  |  |  |  |
| 13-3/8" | 400          | 13.5          | 1.73                       | 9.13         | Lead: Class C + 4.0% Bentonite + 0.6% CD-32 + 0.5%                       |  |  |  |  |  |
| 600°    |              |               |                            |              | CaCl <sub>2</sub> + 0.25 lb/sk Cello-Flake (TOC @ surface)               |  |  |  |  |  |
|         | 200          | 14.8          | 1.34                       | 6.34         | Tail: Class C + 0.005 pps Static Free + $2\%$ CaCl <sub>2</sub> + $0.25$ |  |  |  |  |  |
|         |              |               |                            |              | pps CelloFlake + 0.005 gps FP-6L                                         |  |  |  |  |  |
| 9-5/8"  | 600          | 12.7          | 2.22                       | 12.38        | Lead: Class 'C' + 1.50% R-3 + 0.25 lb/sk Cello-Flake +                   |  |  |  |  |  |
| 2,800'  |              |               |                            |              | 2.0% Sodium Metasilicate + 10% Salt + 0.005 lb/sk Static                 |  |  |  |  |  |
|         |              |               |                            |              | Free (TOC @ surface)                                                     |  |  |  |  |  |
|         | 200          | 14.8          | 1.32                       | 6.26         | Tail: Class 'C' + 0.25 lb/sk Cello Flake + 0.005 lb/sk Static Free       |  |  |  |  |  |
| 5-1/2"  | 375          | 10.8          | 3.67                       | 21.4         | Lead: 60:40:0 Class 'C' + 15.00 lb/sk BA-90 + 4.00% MPA-                 |  |  |  |  |  |
| 12,577' |              | •             |                            |              | 5 + 3.00% SMS + 5.00% A-10 + 1.00% BA-10A + 0.80%                        |  |  |  |  |  |
|         |              |               |                            |              | ASA-301 + 2.90% R-21 + 8.00 lb/sk LCM-1 + 0.005 lb/sk                    |  |  |  |  |  |
|         |              |               |                            |              | Static Free (TOC @ 2,300')                                               |  |  |  |  |  |
|         | 400          | 11.8          | 2.38                       | 13.25        | Middle: 50:50:10 Class 'H' + 0.80% FL-52 + 0.45% ASA-                    |  |  |  |  |  |
|         |              |               |                            |              | 301 + 0.40% SMS + 2.00% Salt + 3.00 lb/sx LCM-1 +                        |  |  |  |  |  |
|         |              |               |                            |              | 0.20% R-21 + 0.25 lb/sk Cello Flake + 0.005 lb/sk Static                 |  |  |  |  |  |
|         |              |               |                            |              | Free                                                                     |  |  |  |  |  |
|         | 1100         | 14.2          | 1.28                       | 5.75         | Tail: 50:50:2 Class 'H' + 0.65% FL-52 + 0.20% CD-32 +                    |  |  |  |  |  |
|         |              |               |                            |              | 0.15% SMS + 2.00% Salt + 0.10% R-3 + 0.005 lb/sk Static                  |  |  |  |  |  |
|         |              |               |                            |              | Free                                                                     |  |  |  |  |  |

Note: Cement volumes based on bit size plus at least 25% excess in the open hole plus 10% excess in the cased-hole overlap section.