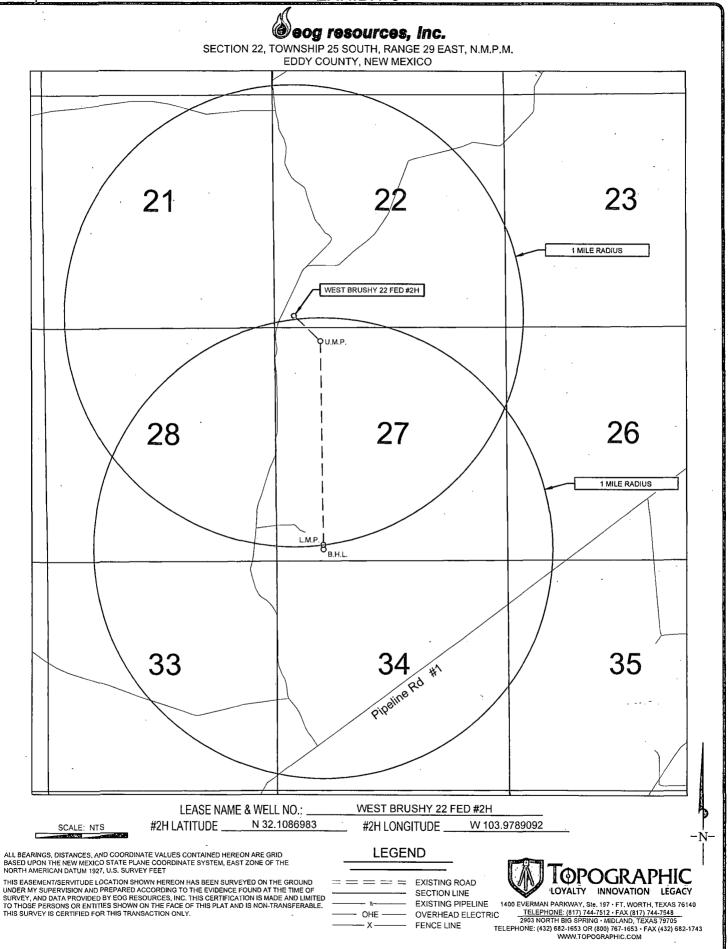

# EXHIBIT 2 VICINITY MAP

# eog resources, inc.

DISTANCE & DIRECTION FROM INT. OF US-285 & CR. 720,

GO SOUTH ON US-285 ±12.6 MILES, THENCE NORTHEAST (LEFT) ON

WHITEHORN RD. ±4.0 MILES, THENCE NORTHEAST (LEFT) ON PIPELINE

RD. NUMBER 1 ±1.8 MILES, THENCE NORTH (LEFT) ON LEASE RD. ±1.9

MILES TO A POINT ±173 FEET WEST OF THE LOCATION.

THIS EASEMENT/SERVITUDE LOCATION SHOWN HEREON HAS BEEN SURVEYED ON THE GROUND UNDER MY SUPERVISION AND PREPARED ACCORDING TO THE EVIDENCE FOUND AT THE TIME OF SURVEY, AND DATA PROVIDED BY EOG RESOURCES, INC. THIS CERTIFICATION IS MADE AND LIMITED TO THOSE PERSONS OR ENTITIES SHOWN ON THE FACE OF THIS PLAT AND IS NON-TRANSFERABLE. THIS SURVEY IS CERTIFIED FOR THIS TRANSACTION ONLY.