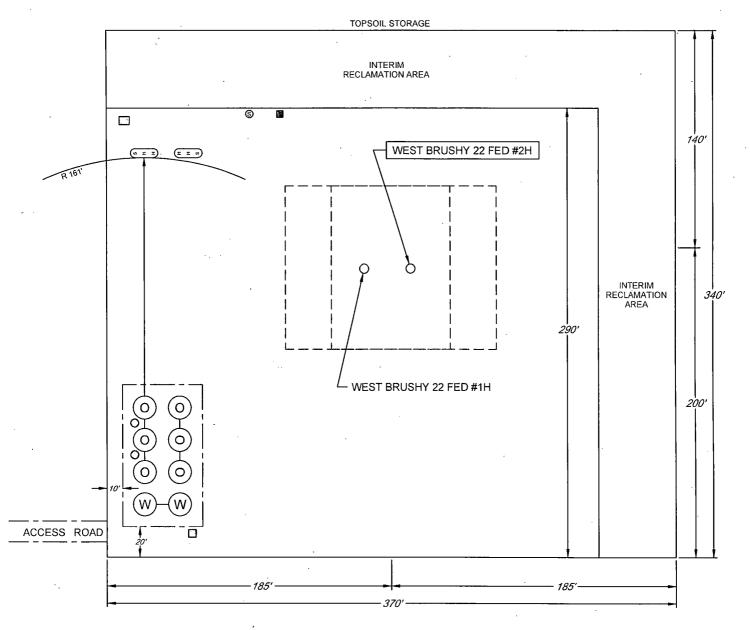

# **LOCATION & ELEVATION VERIFICATION MAP**

# eog resources, inc.

 SECTION
 22
 TWP
 25-S
 RGE
 29-E
 SURVEY
 N.M.P.M.

 COUNTY
 EDDY
 STATE
 NM
 ELEVATION
 3027'

 DESCRIPTION
 250' FSL & 440' FWL

LATITUDE

N 32.1086983

LONGITUDE

W 103.9789092