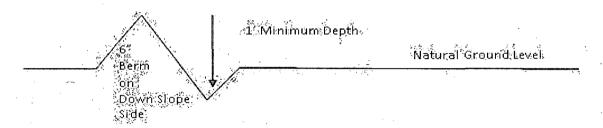

ross section and plans for typical road construction.

#### Ditching

Ditching shall be required on both sides of the road.

#### **Turnouts**

Vehicle turnouts shall be constructed on the road. Turnouts shall be intervisible with interval spacing distance less than 1000 feet. Turnouts shall conform to Figure 1; cross section and plans for typical road construction.

# **Drainage**

Drainage control systems shall be constructed on the entire length of road (e.g. ditches, sidehill outsloping and insloping, lead-off ditches, culvert installation, and low water crossings).

A typical lead-off ditch has a minimum depth of 1 foot below and a berm of 6 inches above natural ground level. The berm shall be on the down-slope side of the lead-off ditch.

# Cross Section of a Typical Lead-off Ditch



All lead-off ditches shall be graded to drain water with a 1 percent minimum to 3 percent maximum ditch slope. The spacing interval are variable for lead-off ditches and shall be determined according to the formula for spacing intervals of lead-off ditches, but may be amended depending upon existing soil types and centerline road slope (in %);

#### Formula for Spacing Interval of Lead-off Ditches

Example - On a 4% road slope that is 400 feet long, the water flow shall drain water into a lead-off ditch. Spacing interval shall be determined by the following formula:

400 foot road with 4% road slope: 
$$\frac{400'}{4\%} + 100' = 200'$$
 lead-off ditch interval

#### Cattleguards

An appropriately sized cattleguard sufficient to carry out the project shall be installed and maintained at f