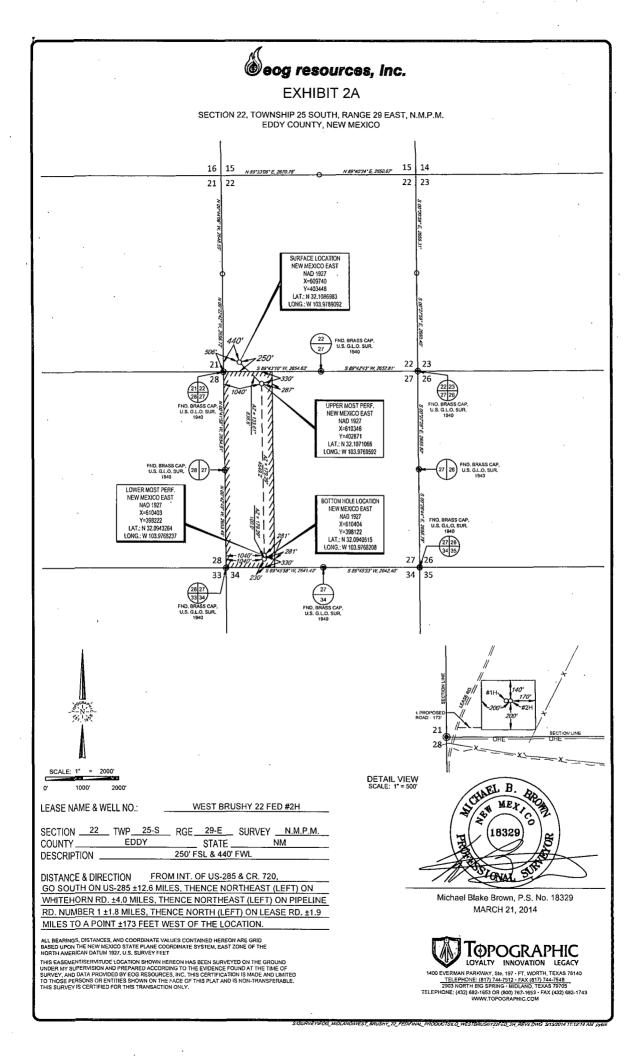

| AMENDED | REPORT     |
|---------|------------|
|         | <b>A</b> . |

1-10 WELL LOCATION AND ACREAGE DEDICATION PLAT API Numbe <sup>3</sup>Pool Name Willow Lake; Bone Spring, Southeast 96217 30-015-<sup>4</sup>Property Code Well Number Property Name 3/378 OGRID No. #2H WEST BRUSHY 22 FED Operator Name <sup>9</sup>Elevation 3027 EOG RESOURCES, INC. 7377 <sup>10</sup>Surface Location UL or lot no. Range Lot Idn Feet from the North/South line Feet from the East/West line County Section Township 440' M 22 25-S 29-E 250' SOUTH WEST **EDDY** 

| UL or lot no.     | Section 27               | Township 25-S | Range<br>29-E     | Lot Idn | Feet from the 230' | North/South line SOUTH | Feet from the 1040' | East/West line WEST | County<br>EDDY |
|-------------------|--------------------------|---------------|-------------------|---------|--------------------|------------------------|---------------------|---------------------|----------------|
| 12Dedicated Acres | <sup>13</sup> Joint or l | nfill 14Ce    | onsolidation Code | 15Order | r No.              |                        |                     |                     |                |
| 160               |                          |               | •                 |         |                    |                        |                     |                     |                |

# eog resources, inc.

DISTANCE & DIRECTION FROM INT. OF US-285 & CR. 720,

GO SOUTH ON US-285 ±12.6 MILES, THENCE NORTHEAST (LEFT) ON

WHITEHORN RD. ±4.0 MILES, THENCE NORTHEAST (LEFT) ON PIPELINE

RD. NUMBER 1 ±1.8 MILES, THENCE NORTH (LEFT) ON LEASE RD. ±1.9

MILES TO A POINT ±173 FEET WEST OF THE LOCATION.

THIS EASEMENT/SERVITUDE LOCATION SHOWN HEREON HAS BEEN SURVEYED ON THE GROUND UNDER MY SUPERVISION AND PREPARED ACCORDING TO THE EVIDENCE FOUND AT THE TIME OF SURVEY, AND DATA PROVIDED BY EOG RESOURCES, INC. THIS CERTIFICATION IS MADE AND LIMITED TO THOSE PERSONS OR ENTITIES SHOWN ON THE FACE OF THIS PLAT AND IS NON-TRANSFERABLE. THIS SURVEY IS CERTIFIED FOR THIS TRANSACTION ONLY.

ALL BEARINGS, DISTANCES, AND COORDINATE VALUES CONTAINED HEREON ARE GRID BASED UPON THE NEW MEXICO STATE PLANE COORDINATE SYSTEM, EAST ZONE OF THE NORTH AMERICAN DATUM 1927, U.S. SURVEY FEET.

1400 EVERMAN PARKWAY, Ste. 197 • FT. WORTH, TEXAS 76140
TELEPHONE: (817) 744-7512 • FAX (817) 744-7548
2903 NORTH BIG SPRING • MIDLAND, TEXAS 79705
TELEPHONE: (432) 682-1653 OR (800) 767-1653 • FAX (432) 682-1743
WWW.TOPOGRAPHIC.COM

SECTION 22, TOWNSHIP 25 SOUTH, RANGE 29 EAST, N.M.P.M. EDDY COUNTY, NEW MEXICO

DETAIL VIEW SCALE: 1" = 100' -

ALL BEARINGS, DISTANCES, AND COORDINATE VALUES CONTAINED HEREON ARE GRID BASED UPON THE NEW MEXICO STATE PLANE COORDINATE SYSTEM, EAST ZONE OF THE NORTH AMERICAN DATUM 1927, U.S. SURVEY FEET

THIS PROPOSED PAD SITE LOCATION SHOWN HEREON HAS BEEN SURVEYED ON THE GROUND UNDER MY SUPERVISION AND PREPARED ACCORDING TO THE EVIDENCE FOUND AT THE TIME OF SURVEY, AND DATA PROVIDED BY EGG RESOURCES, INC. THIS CERTIFICATION IS MADE AND LIMITED TO THOSE PERSONS OR ENTITIES SHOWN ON THE FACE OF THIS PLAT AND IS NON-TRANSFERABLE. THIS SURVEY IS CERTIFIED FOR THIS TRANSACTION ONLY.

# eog resources, inc.

 SECTION
 22
 TWP
 25-S
 RGE
 29-E
 SURVEY
 N.M.P.M.

 COUNTY
 EDDY
 STATE
 NM
 ELEVATION
 3027'

 DESCRIPTION
 250' FSL & 440' FWL

LATITUDE

N 32.1086983

LONGITUDE

W 103.9789092