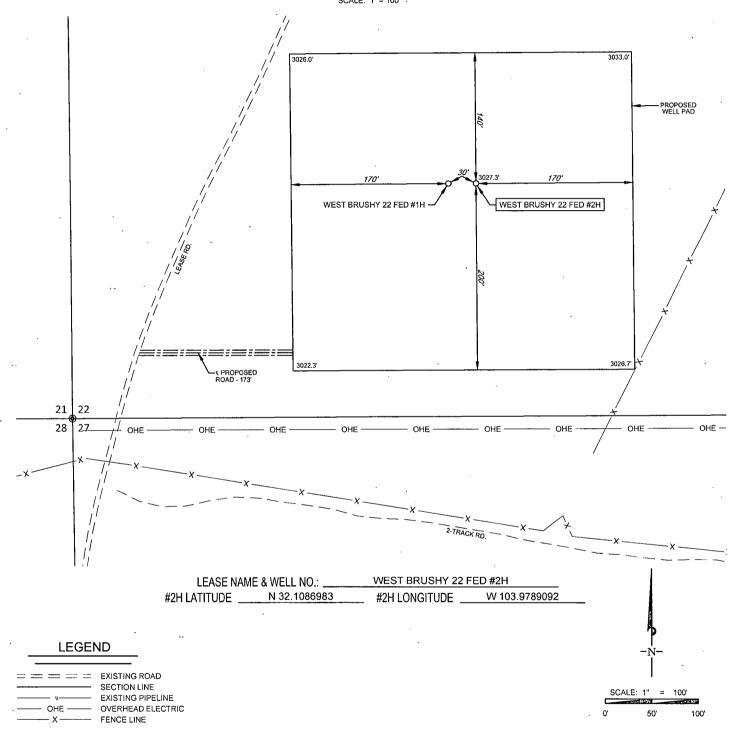

| AMENDED | REPORT     |
|---------|------------|
|         | <b>A</b> . |

1-10 WELL LOCATION AND ACREAGE DEDICATION PLAT API Numbe <sup>3</sup>Pool Name Willow Lake; Bone Spring, Southeast 96217 30-015-<sup>4</sup>Property Code Well Number Property Name 3/378 OGRID No. #2H WEST BRUSHY 22 FED Operator Name <sup>9</sup>Elevation 3027 EOG RESOURCES, INC. 7377 <sup>10</sup>Surface Location UL or lot no. Range Lot Idn Feet from the North/South line Feet from the East/West line County Section Township 440' M 22 25-S 29-E 250' SOUTH WEST **EDDY** 

| UL or lot no.     | Section 27               | Township 25-S | Range<br>29-E     | Lot Idn | Feet from the 230' | North/South line SOUTH | Feet from the 1040' | East/West line WEST | County<br>EDDY |
|-------------------|--------------------------|---------------|-------------------|---------|--------------------|------------------------|---------------------|---------------------|----------------|
| 12Dedicated Acres | <sup>13</sup> Joint or l | nfill 14Ce    | onsolidation Code | 15Order | r No.              |                        |                     |                     |                |
| 160               |                          |               | •                 |         |                    |                        |                     |                     |                |

SECTION 22, TOWNSHIP 25 SOUTH, RANGE 29 EAST, N.M.P.M. EDDY COUNTY, NEW MEXICO

DETAIL VIEW SCALE: 1" = 100' -

ALL BEARINGS, DISTANCES, AND COORDINATE VALUES CONTAINED HEREON ARE GRID BASED UPON THE NEW MEXICO STATE PLANE COORDINATE SYSTEM, EAST ZONE OF THE NORTH AMERICAN DATUM 1927, U.S. SURVEY FEET