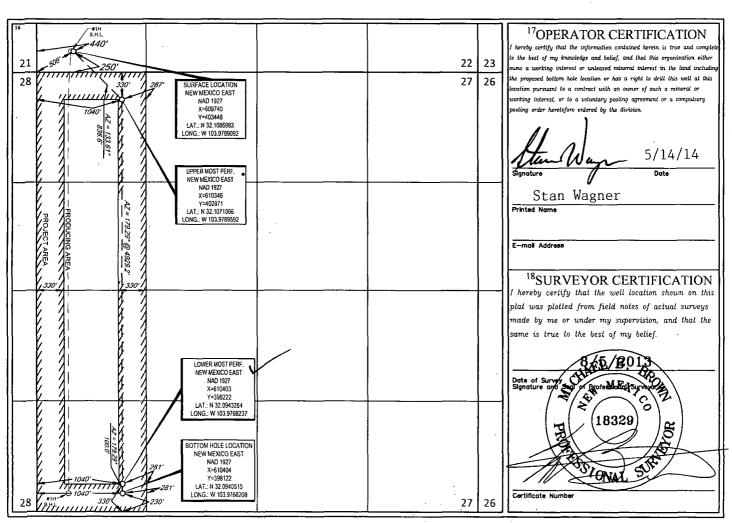

| AMENDED | REPORT     |
|---------|------------|
|         | <b>A</b> . |

1-10 WELL LOCATION AND ACREAGE DEDICATION PLAT API Numbe <sup>3</sup>Pool Name Willow Lake; Bone Spring, Southeast 96217 30-015-<sup>4</sup>Property Code Well Number Property Name 3/378 OGRID No. #2H WEST BRUSHY 22 FED Operator Name <sup>9</sup>Elevation 3027 EOG RESOURCES, INC. 7377 <sup>10</sup>Surface Location UL or lot no. Range Lot Idn Feet from the North/South line Feet from the East/West line County Section Township 440' M 22 25-S 29-E 250' SOUTH WEST **EDDY** 

| UL or lot no.     | Section 27               | Township 25-S | Range<br>29-E     | Lot Idn | Feet from the 230' | North/South line SOUTH | Feet from the 1040' | East/West line WEST | County<br>EDDY |
|-------------------|--------------------------|---------------|-------------------|---------|--------------------|------------------------|---------------------|---------------------|----------------|
| 12Dedicated Acres | <sup>13</sup> Joint or l | nfill 14Ce    | onsolidation Code | 15Order | r No.              |                        |                     |                     |                |
| 160               |                          |               | •                 |         |                    |                        |                     |                     |                |

SECTION 22, TOWNSHIP 25 SOUTH, RANGE 29 EAST, N.M.P.M. EDDY COUNTY, NEW MEXICO

DETAIL VIEW SCALE: 1" = 100' -

ALL BEARINGS, DISTANCES, AND COORDINATE VALUES CONTAINED HEREON ARE GRID BASED UPON THE NEW MEXICO STATE PLANE COORDINATE SYSTEM, EAST ZONE OF THE NORTH AMERICAN DATUM 1927, U.S. SURVEY FEET

THIS PROPOSED PAD SITE LOCATION SHOWN HEREON HAS BEEN SURVEYED ON THE GROUND UNDER MY SUPERVISION AND PREPARED ACCORDING TO THE EVIDENCE FOUND AT THE TIME OF SURVEY, AND DATA PROVIDED BY EGG RESOURCES, INC. THIS CERTIFICATION IS MADE AND LIMITED TO THOSE PERSONS OR ENTITIES SHOWN ON THE FACE OF THIS PLAT AND IS NON-TRANSFERABLE. THIS SURVEY IS CERTIFIED FOR THIS TRANSACTION ONLY.