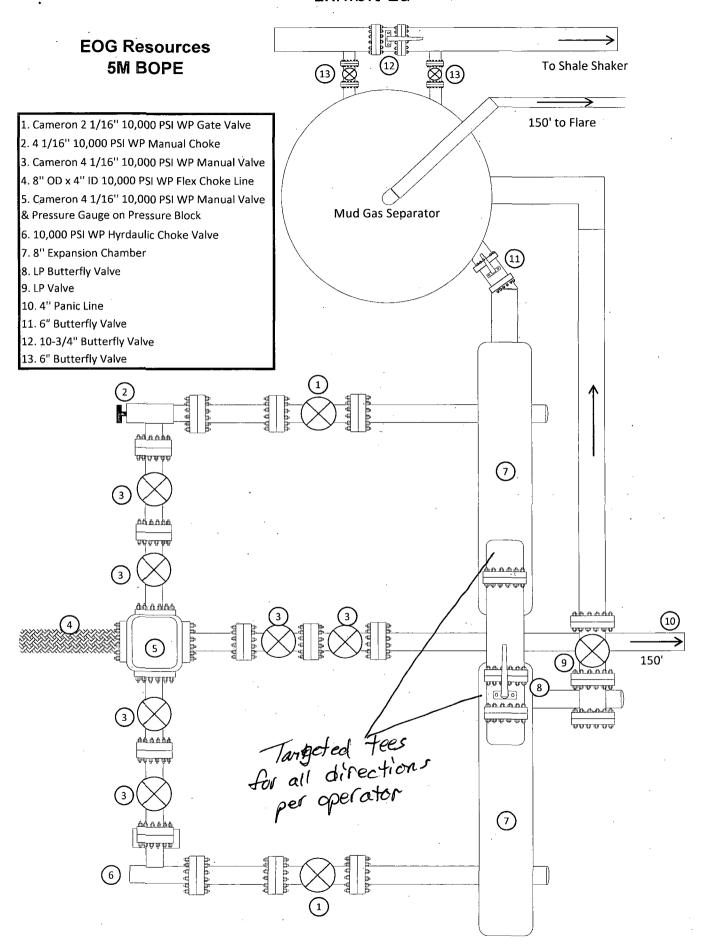

|

# Seog resources

## EOG Resources, Inc.

Survey Report

Company: EOG Resources - Midland

Project: Eddy County, NM
Site: West Brushy 22 Fed
Well: West Brushy 22 Fed #2H

Wellbore: OH
Design: Plan #1

Local Co-ordinate Reference:

TVD Reference: MD Reference: North Reference:

Survey Calculation Method:

Database:

Well West Brushy 22 Fed #2H

WELL @ 3057.00usft (3027' GL + 30' KB) WELL @ 3057.00usft (3027' GL + 30' KB)

Grid

Minimum Curvature

| i e         |              |       |  |
|-------------|--------------|-------|--|
| Charlend Du | A D          | Data  |  |
| Checked By: | Approved By: | Date: |  |
| 1           |              |       |  |

# Exhibit 1 EOG Resources



# Exhibit 1a



Manufacturer: Midwest Hose & Specialty

Serial Number: SN#90067

Length: 35'

Size: OD = 8" ID = 4"

Ends: Flanges Size: 4-1/16"

WP Rating: 10,000 psi Anchors required by manfacturer: No

# MIDWEST

# HOSE AND SPECIALTY INC.

| INTERNAL HYDROSTATIC TEST REPORT                             |             |                     |                                             |                            |        |
|--------------------------------------------------------------|-------------|---------------------|---------------------------------------------|----------------------------|--------|
| Customer:                                                    |             |                     |                                             | P.O. Number:               |        |
| CACTUS