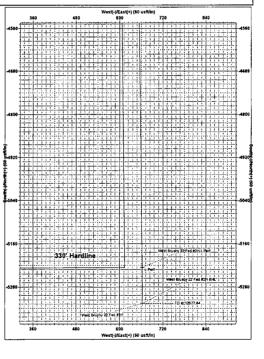

Grid North

True North: -0.19\*

Strength: 48214.6snT Dip Angle: 59.94\* Date: 5/13/2014 Model: IGRF201014 Eddy County, NM

Geodetic System: US State Plane 1927 (Exact solution)
Datum: NAD 1927 (NADCON CONUS)
Ellipsoid: Clarke 1866
Zone: New Mexico East 3001
System Datum: Mean Sea Level

WELL DETAILS: West Brushy 22 Fed #2H
Ground Level: 3027.00
Northing Easting Latittude Longitude
403448.00 609740.00 32° 6° 31.316 N 103° 58° 44.074 W

 WELLBORE TARGET DETAILS (MAP CO-ORDINATES)

 Name
 TVD
 +NI-S
 +EI-W
 Northing
 Easting
 Shape

 West Brushy 22 Fed #2H BHL
 7300.00
 -5226.00
 664.00
 398122.00
 610403.00
 Point

 West Brushy 22 Fed #2H L Peri
 7300.00
 -5226,00
 663.00
 402871.00
 610403.00
 Point

 West Brushy 22 Fed #2H U Peri
 7300.00
 -577.00
 606.00
 402871.00
 610348.00
 Point







West(-)/East(+) (200 usfl/in)



# **EOG Resources - Midland**

Eddy County, NM West Brushy 22 Fed West Brushy 22 Fed #2H

ОН

Plan: Plan #1

# **Standard Survey Report**

13 May, 2014



#### **EOG Resources, Inc.**

Survey Report

Company EOG Resources - Midland

Project: Eddy County NM Site: West Brushy 22 Fed West Brushy 22 Fed #2H Well:

Wellbore Design:

Local Co-ordinate Reference:

Well West Brushy 22 Fed #2H TVD Reference: WELL @ 3057.00usft (3027' GL + 30' KB) MD Reference: WELL @ 3057.00usft (3027' GL + 30' KB) North Reference:

Survey Calculation Method Minimum Curvature

Database: EDM 5000.1 Single User Db

Eddy County, NM Project.

Map System: Geo Datum:

Map Zone:

US State Plane 1927 (Exact solution) NAD 1927 (NADCON CONUS)

New Mexico East 3001

System Datum:

Mean Sea