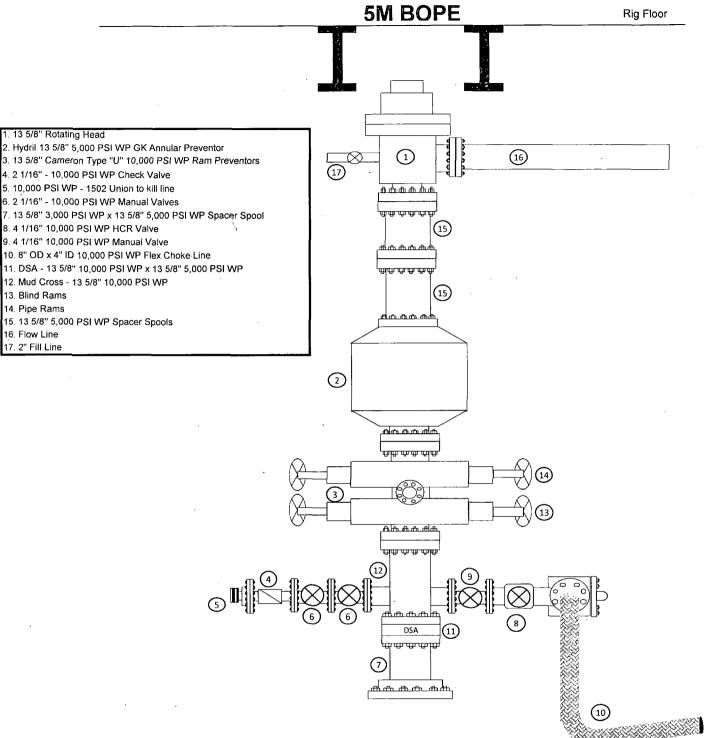

|

# Seog resources

## EOG Resources, Inc.

Survey Report

Company: EOG Resources - Midland

Project: Eddy County, NM
Site: West Brushy 22 Fed
Well: West Brushy 22 Fed #2H

Wellbore: OH
Design: Plan #1

Local Co-ordinate Reference:

TVD Reference: MD Reference: North Reference:

Survey Calculation Method:

Database:

Well West Brushy 22 Fed #2H

WELL @ 3057.00usft (3027' GL + 30' KB) WELL @ 3057.00usft (3027' GL + 30' KB)

Grid

Minimum Curvature

| i e         |              |       |  |
|-------------|--------------|-------|--|
| Charlend Du | A D          | Data  |  |
| Checked By: | Approved By: | Date: |  |
| 1           |              |       |  |

# Exhibit 1 EOG Resources



# Exhibit 1a



Manufacturer: Midwest Hose & Specialty

Serial Number: SN#90067

Length: 35'

Size: OD = 8" ID = 4"

Ends: Flanges Size: 4-1/16"

WP Rating: 10,000 psi Anchors required by manfacturer: No

# MIDWEST

# HOSE AND SPECIALTY INC.

| INTERNAL HYDROSTATIC TEST REPORT                             |             |                     |                                             |                            |        |
|--------------------------------------------------------------|-------------|---------------------|---------------------------------------------|----------------------------|--------|
| Customer:                                                    |             |                     |                                             | P.O. Number:               |        |