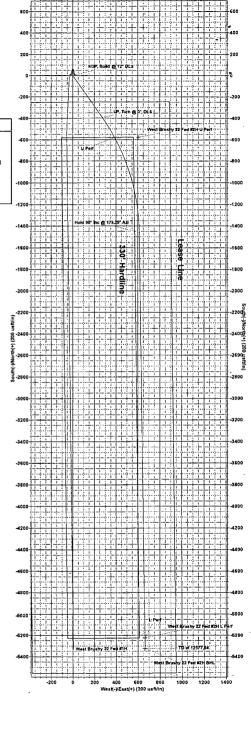

SECTION 22, TOWNSHIP 25 SOUTH, RANGE 29 EAST, N.M.P.M. EDDY COUNTY, NEW MEXICO

DETAIL VIEW SCALE: 1" = 100' -

ALL BEARINGS, DISTANCES, AND COORDINATE VALUES CONTAINED HEREON ARE GRID BASED UPON THE NEW MEXICO STATE PLANE COORDINATE SYSTEM, EAST ZONE OF THE NORTH AMERICAN DATUM 1927, U.S. SURVEY FEET

# **LOCATION & ELEVATION VERIFICATION MAP**

# eog resources, inc.

 SECTION
 22
 TWP
 25-S
 RGE
 29-E
 SURVEY
 N.M.P.M.

 COUNTY
 EDDY
 STATE
 NM
 ELEVATION
 3027'

 DESCRIPTION
 250' FSL & 440' FWL

LATITUDE

N 32.1086983

LONGITUDE

W 103.9789092