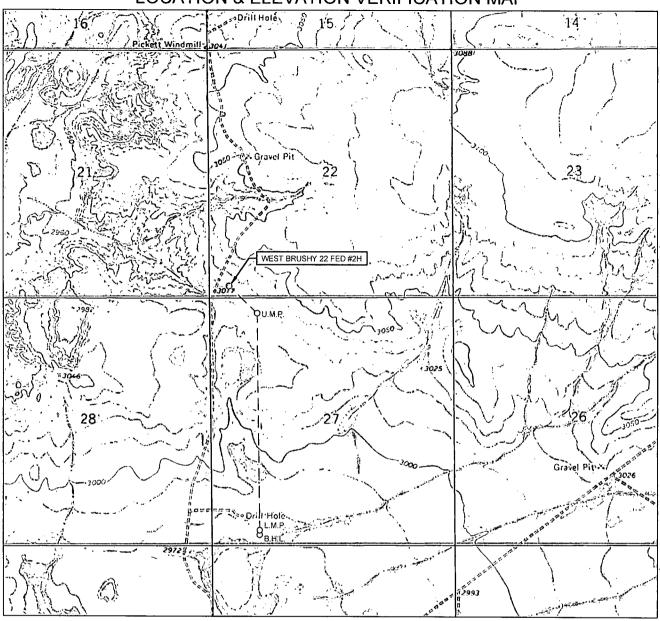

# **LOCATION & ELEVATION VERIFICATION MAP**

# eog resources, inc.

 SECTION
 22
 TWP
 25-S
 RGE
 29-E
 SURVEY
 N.M.P.M.

 COUNTY
 EDDY
 STATE
 NM
 ELEVATION
 3027'

 DESCRIPTION
 250' FSL & 440' FWL

LATITUDE

N 32.1086983

LONGITUDE

W 103.9789092