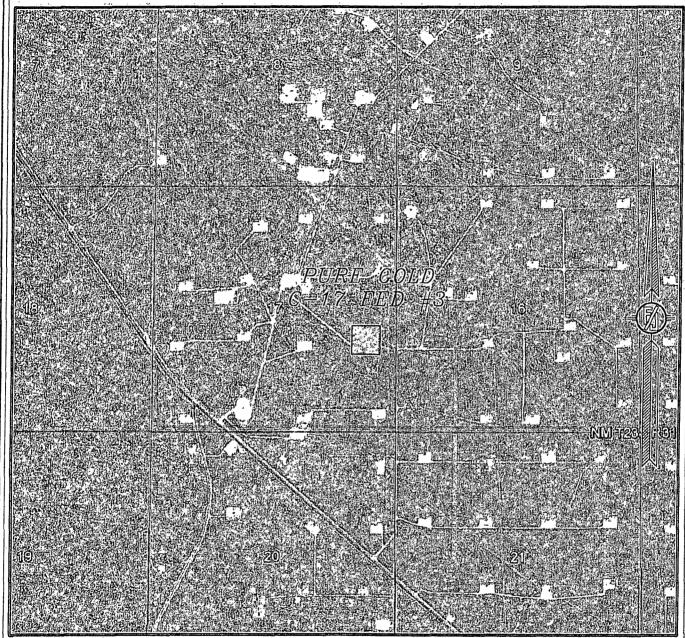

## SECTION 17, TOWNSHIP 23 SOUTH, RANGE 31 EAST, N.M.P.M. EDDY COUNTY, STATE OF NEW MEXICO LOCATION VERIFICATION MAP

USGS QUAD MAP: LOS MEDANOS

DEVON ENERGY PRODUCTION COMPANY, L.P.

PURE GOLD C-17 FED #3

LOCATED 1977 FT. FROM THE SOUTH LINE

AND 661 FT. FROM THE EAST LINE OF

SECTION 17 TOWNSHIP 23 SOUTH

SECTION 17, TOWNSHIP 23 SOUTH, RANGE 31 EAST, N.M.P.M. EDDY COUNTY, STATE OF NEW MEXICO

MARCH 26, 2014

SURVEY NO. 2693

MADRON SURVEYING, INC. 301 SOUTH CANAL CARLSBAD, NEW MEXICO