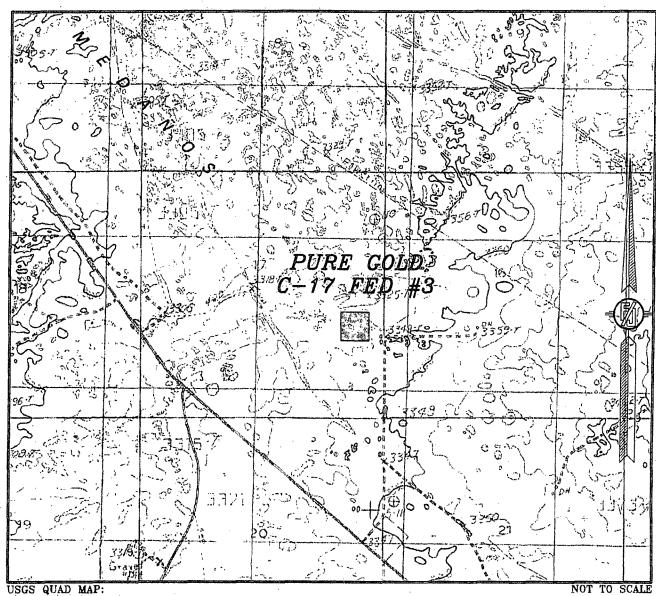

## SECTION 17, TOWNSHIP 23 SOUTH, RANGE 31 EAST, N.M.P.M. EDDY COUNTY, STATE OF NEW MEXICO LOCATION VERIFICATION MAP

USGS QUAD MAP: LOS MEDANOS

DEVON ENERGY PRODUCTION COMPANY, L.P.

PURE GOLD C-17 FED #3

LOCATED 1977 FT. FROM THE SOUTH LINE

AND 661 FT. FROM THE EAST LINE OF

SECTION 17 TOWNSHIP 23 SOUTH

SECTION 17, TOWNSHIP 23 SOUTH, RANGE 31 EAST, N.M.P.M. EDDY COUNTY, STATE OF NEW MEXICO

MARCH 26, 2014

SURVEY NO. 2693

MADRON SURVEYING, INC. 301 SOUTH CANAL CARLSBAD, NEW MEXICO