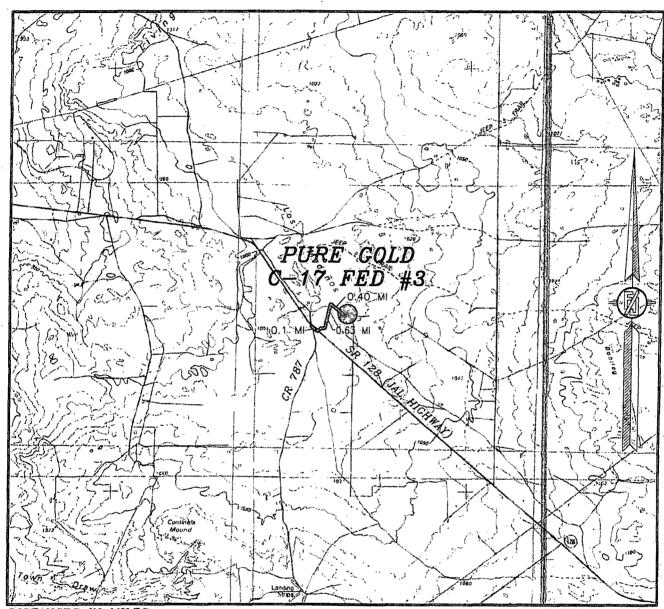

### SECTION 17, TOWNSHIP 23 SOUTH, RANGE 31 EAST, N.M.P.M. EDDY COUNTY, STATE OF NEW MEXICO VICINITY MAP

DISTANCES IN MILES

FROM THE INTERSECTION OF CR 787 (TWIN WELLS ROAD) AND SR 128 (JAL HIGHWAY) GO SOUTHEAST ON SR 128 0.1 MILES TO

CALICHE LEASE ROAD ON LEFT, ALSO LYING ABOUT 200' NORTHWEST OF MILE MARKER 13. GO NORTHEAST ON CALICHE LEASE ROAD AROUND EXISTING PUMP JACK FOR 0.63 MILES TO CALICHE LEASE ROAD ON RIGHT WITH POWER LINES ALONG NORTH SIDE OF ROAD, TURN RIGHT GO 0.40 MILES TO SITE.

DIRECTIONS TO LOCATION

NOT TO SCALE

DEVON ENERGY PRODUCTION COMPANY, L.P. PURE GOLD C-17 FED #3

LOCATED 1977 FT. FROM THE SOUTH LINE AND 661 FT. FROM THE EAST LINE OF SECTION 17, TOWNSHIP 23 SOUTH, RANGE 31 EAST, N.M.P.M. EDDY COUNTY, STATE OF NEW MEXICO

MARCH 26, 2014

SURVEY NO. 2693 MADRON SURVEYING, INC. 301 SOUTH CANAL CARLSBAD, NEW MEXICO