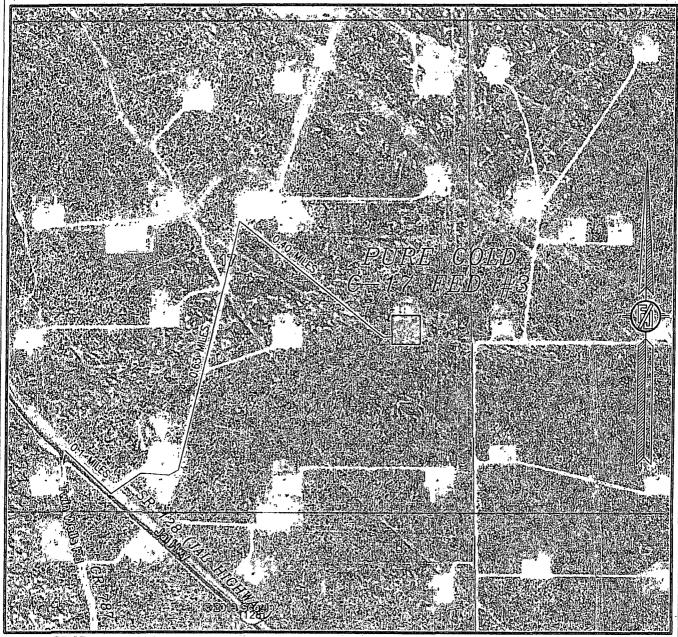

### SECTION 17, TOWNSHIP 23 SOUTH, RANGE 31 EAST, N.M.P.M. EDDY COUNTY, STATE OF NEW MEXICO VICINITY MAP

DISTANCES IN MILES

FROM THE INTERSECTION OF CR 787 (TWIN WELLS ROAD) AND SR 128 (JAL HIGHWAY) GO SOUTHEAST ON SR 128 0.1 MILES TO

CALICHE LEASE ROAD ON LEFT, ALSO LYING ABOUT 200' NORTHWEST OF MILE MARKER 13. GO NORTHEAST ON CALICHE LEASE ROAD AROUND EXISTING PUMP JACK FOR 0.63 MILES TO CALICHE LEASE ROAD ON RIGHT WITH POWER LINES ALONG NORTH SIDE OF ROAD, TURN RIGHT GO 0.40 MILES TO SITE.

DIRECTIONS TO LOCATION

NOT TO SCALE

DEVON ENERGY PRODUCTION COMPANY, L.P. PURE GOLD C-17 FED #3

LOCATED 1977 FT. FROM THE SOUTH LINE AND 661 FT. FROM THE EAST LINE OF SECTION 17, TOWNSHIP 23 SOUTH, RANGE 31 EAST, N.M.P.M. EDDY COUNTY, STATE OF NEW MEXICO

MARCH 26, 2014

SURVEY NO. 2693 MADRON SURVEYING, INC. 301 SOUTH CANAL CARLSBAD, NEW MEXICO