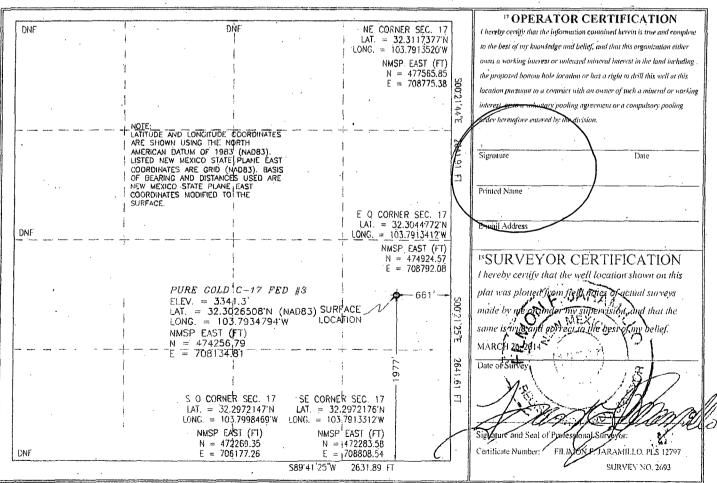

☐ AMENDED REPORT

| API No                     | )                  | <sup>2</sup> Pool Code                |         |               | <sup>3</sup> Pool Name |               |                                       |              |  |
|----------------------------|--------------------|---------------------------------------|---------|---------------|------------------------|---------------|---------------------------------------|--------------|--|
|                            | <del></del>        | /                                     |         |               |                        |               | , , , , , , , , , , , , , , , , , , , |              |  |
| <sup>4</sup> Property Code |                    | <sup>3</sup> Property Name            |         |               |                        |               |                                       | "Well Number |  |
|                            | PURE GOLD C-17 FED |                                       |         |               |                        |               |                                       | 3            |  |
| OGRID No.                  |                    | S Operator Name                       |         |               |                        |               |                                       | Y Elevation  |  |
| 6137                       |                    | DEVON ENERGY PRODUCTION COMPANY, L.P. |         |               |                        |               | ,                                     | 3341.3       |  |
|                            |                    |                                       |         | 10 Surface    | Location               |               |                                       |              |  |
| UL or lot no. Secti        | n Township         | Range                                 | Lot Idn | Feet from the | North/South line       | Feet from the | East/West line                        | County       |  |
| 1 17                       | 23 S               | 31 E                                  | ļ       | 1977          | SOUTH.                 | 661           | EAST                                  | EDDY         |  |

| ı               | 1.7      | 23 8                   | 31 12        |            | 1977           | SOUTH            | 001           | LAS1           | EDDY   |
|-----------------|----------|------------------------|--------------|------------|----------------|------------------|---------------|----------------|--------|
|                 |          | . `                    | " Bo         | ttom Ho    | le Location II | f Different Froi | n Surface     |                |        |
| UL-or lot no.   | Section  | Township               | Range •      | . Lot Idn  | Feet from the  | North/South line | Feet from the | East/West line | County |
| Dedicated Acres | Joint or | Infill <sup>14</sup> C | onsolidation | Code 15 Or | der No.        |                  | 1             |                |        |
|                 |          |                        |              |            |                |                  |               |                |        |

### SECTION 17, TOWNSHIP 23 SOUTH, RANGE 31 EAST, N.M.P.M. EDDY COUNTY, STATE OF NEW MEXICO

SITE MAP

NOTE: LATITUDE AND LONGITUDE COORDINATES ARE SHOWN USING THE NORTH AMERICAN DATUM OF 1983 (NAD83). LISTED NEW MEXICO STATE PLANE EAST COORDINATES ARE GRID (NAD83). BASIS OF BEARING AND DISTANCES USED ARE NEW MEXICO STATE PLANE EAST COORDINATES MODIFIED TO THE SURFACE

010 50 100 200 SCALE 1" = 100'

DIRECTIONS TO LOCATION
FROM THE INTERSECTION OF CR 787 (TWIN WELLS ROAD) AND SR
128 (JAL HIGHWAY) GO SOUTHEAST ON SR 128 0.1 MILES TO
CALICHE LEASE ROAD ON LEFT, ALSO L'ING ABOUT 200' NORTHWEST
OF MILE MARKER 13. GO NORTHEAST ON CALICHE LEASE ROAD
AROUND EXISTING PUMP JACK FOR 0.83 MILES TO CALICHE LEASE
ROAD ON RIGHT WITH POWER LINES ALONG NORTH SIDE OF ROAD,
TURN RIGHT GO 0.40 MILES TO SITE.

DEVON ENERGY PRODUCTION COMPANY, L.P.

PURE GOLD C-17 FED #3

LOCATED 1977 FT. FROM THE SOUTH LINE

AND 661 FT. FROM THE EAST LINE OF

SECTION 17, TOWNSHIP 23 SOUTH,

RANGE 31 EAST, N.M.P.M.

EDDY COUNTY, STATE OF NEW MEXICO

MARCH 26, 2014

SURVEY NO. 2693

MADRON SURVEYING, INC. 5075) 234-3341 CARLSBAD, NEW MEXICO