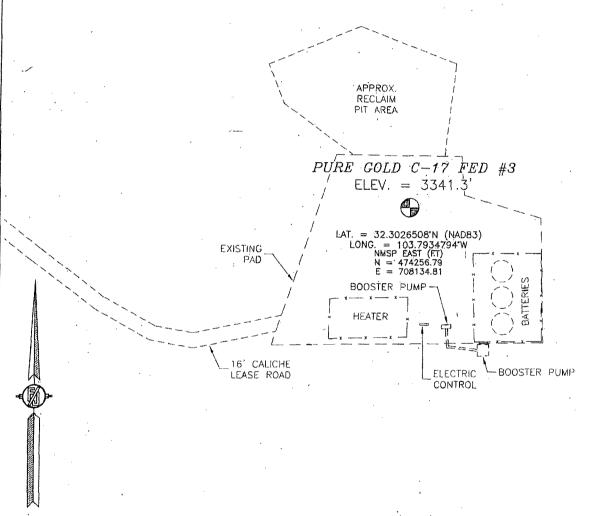

☐ AMENDED REPORT

| API No                     | )                  | <sup>2</sup> Pool Code                |         |               | <sup>3</sup> Pool Name |               |                                       |              |  |
|----------------------------|--------------------|---------------------------------------|---------|---------------|------------------------|---------------|---------------------------------------|--------------|--|
|                            | <del></del>        | /                                     |         |               |                        |               | , , , , , , , , , , , , , , , , , , , |              |  |
| <sup>4</sup> Property Code |                    | <sup>3</sup> Property Name            |         |               |                        |               |                                       | "Well Number |  |
|                            | PURE GOLD C-17 FED |                                       |         |               |                        |               |                                       | 3            |  |
| OGRID No.                  |                    | S Operator Name                       |         |               |                        |               |                                       | Y Elevation  |  |
| 6137                       |                    | DEVON ENERGY PRODUCTION COMPANY, L.P. |         |               |                        |               | ,                                     | 3341.3       |  |
|                            |                    |                                       |         | 10 Surface    | Location               |               |                                       |              |  |
| UL or lot no. Secti        | n Township         | Range                                 | Lot Idn | Feet from the | North/South line       | Feet from the | East/West line                        | County       |  |
| 1 17                       | 23 S               | 31 E                                  | ļ       | 1977          | SOUTH.                 | 661           | EAST                                  | EDDY         |  |

DEVON ENERGY PRODUCTION COMPANY, L.P.

PURE GOLD C-17 FED #3

LOCATED 1977 FT. FROM THE SOUTH LINE

AND 661 FT. FROM THE EAST LINE OF

SECTION 17, TOWNSHIP 23 SOUTH,

RANGE 31 EAST, N.M.P.M.

EDDY COUNTY, STATE OF NEW MEXICO