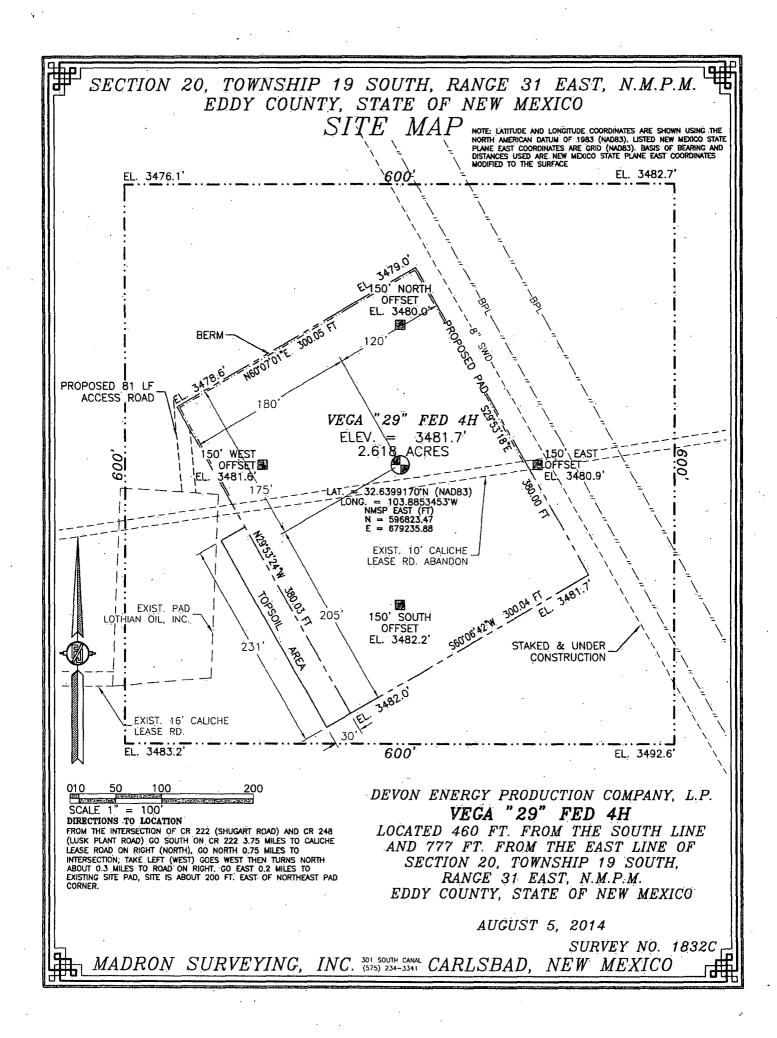

AMENDED REPORT

|                       |                         | • <u>W</u>                                | ELL LC                     | DCATIO                | N AND ACR             | EAGE DEDIC                            | CATION PLA    | ΔT             |                                       |  |
|-----------------------|-------------------------|-------------------------------------------|----------------------------|-----------------------|-----------------------|---------------------------------------|---------------|----------------|---------------------------------------|--|
| 1                     | API Numbe               | r                                         | <sup>2</sup> Pool Code     |                       |                       |                                       |               | me             |                                       |  |
| <sup>1</sup> Property | Code                    |                                           |                            |                       | <sup>3</sup> Property |                                       | i             | * Welt Number  |                                       |  |
|                       |                         | · · ·                                     |                            |                       |                       |                                       |               |                | <u>4H</u>                             |  |
| 'OGRID                | No.                     |                                           | <sup>8</sup> Operator Name |                       |                       |                                       |               |                | <sup>9</sup> Elevation                |  |
| 6137                  |                         | DEVON ENERGY PRODUCTION COMPANY, L.P. 348 |                            |                       |                       |                                       |               | 3481.7         |                                       |  |
|                       |                         |                                           |                            |                       | <sup>10</sup> Surface | Location                              |               | <u> </u>       | <u> </u>                              |  |
| UL or lot no.         | Section                 | Township                                  | Range                      | Lot Idn               | Feet from the         | North/South line                      | Feet from the | East/West line | County                                |  |
| Р                     | 20                      | 19 S                                      | 31 E                       |                       | 460                   | SOUTH                                 | 777           | EAST           | EDDY                                  |  |
|                       |                         |                                           | " Bo                       | ttom Ho               | le Location I         | f Different From                      | n Surface     |                |                                       |  |
| UL or lot no.         | Section                 | Township                                  | Range                      | Lot Idn               | Feet from the         | North/South line                      | Feet from the | East/West line | County                                |  |
| · P                   | 29                      | 19 S                                      | 31 E _                     |                       | 340                   | SOUTH                                 | 950           | EAST           | EDDY                                  |  |
| Dedicated Acre        | s <sup>13</sup> Joint o | r 1nî)) (* C                              | onsolidation               | Code <sup>15</sup> Ot | der No.               | · · · · · · · · · · · · · · · · · · · |               |                | · · · · · · · · · · · · · · · · · · · |  |

No allowable will be assigned to this completion until all interests have been consolidated or a non-standard unit has been approved by the division.

| N00225-18* 26-<br>2642.12 FT 10025-18* 26- | $ \begin{array}{c c c c c c c c c c c c c c c c c c c $                                                                                                                                                                                                                                                                                   | <sup>17</sup> OPERATOR CERTIFICATION<br>I hereby certify that the information contained herein is true and complete<br>to the best of my knowledge and belief, and that this organization either<br>owns a working interest or unleased mineral interest in the land including<br>the proposed bottom hole location or hus a right to drill this well at this<br>location pursuant to a contract with an owner of such a mineral or working<br>interest, or to a voluntary pooling agreement or a compulsory pooling<br>order hereinfore entered by the division. |
|--------------------------------------------|-------------------------------------------------------------------------------------------------------------------------------------------------------------------------------------------------------------------------------------------------------------------------------------------------------------------------------------------|-------------------------------------------------------------------------------------------------------------------------------------------------------------------------------------------------------------------------------------------------------------------------------------------------------------------------------------------------------------------------------------------------------------------------------------------------------------------------------------------------------------------------------------------------------------------|
| 2640.37 FT NO                              | LONG. = 103.89396865W         LONG. = 103.893967W         T           NMSP EAST (FT)         NMSP EAST (FT) $-777'$ N = 5963351.78         E = 674736.47         E = 677376.33           S89 40'18'W         2640.52 FT         S89'38'16'W         2640.28 FT           NGTE:         NUCHINE COSEDUATES         LAT         S26263573 N | Signature Date                                                                                                                                                                                                                                                                                                                                                                                                                                                                                                                                                    |
| N00"23"51"\# 2641.47 FT                    | SEC 29<br>SEC 29<br>W D CORNER SEC. 29                                                                                                                                                                                                                                                                                                    | SURVEYOR CERTIFICATION<br>I hereby certify that the well location shown on this<br>plat was plotted from field notes of actual surveys<br>made by me or under my supervision, and that the                                                                                                                                                                                                                                                                                                                                                                        |
| NGO 25 00 W 2                              | $ \begin{array}{ c c c c c c c c c c c c c c c c c c c$                                                                                                                                                                                                                                                                                   | sume is true did correctionite best of my belief.<br>AUGUST 5.2014<br>Date of Survey                                                                                                                                                                                                                                                                                                                                                                                                                                                                              |
| . 640<br>83<br>71                          |                                                                                                                                                                                                                                                                                                                                           | Signature and Seat of Professional Superior<br>Certificate Number:                                                                                                                                                                                                                                                                                                                                                                                                                                                                                                |