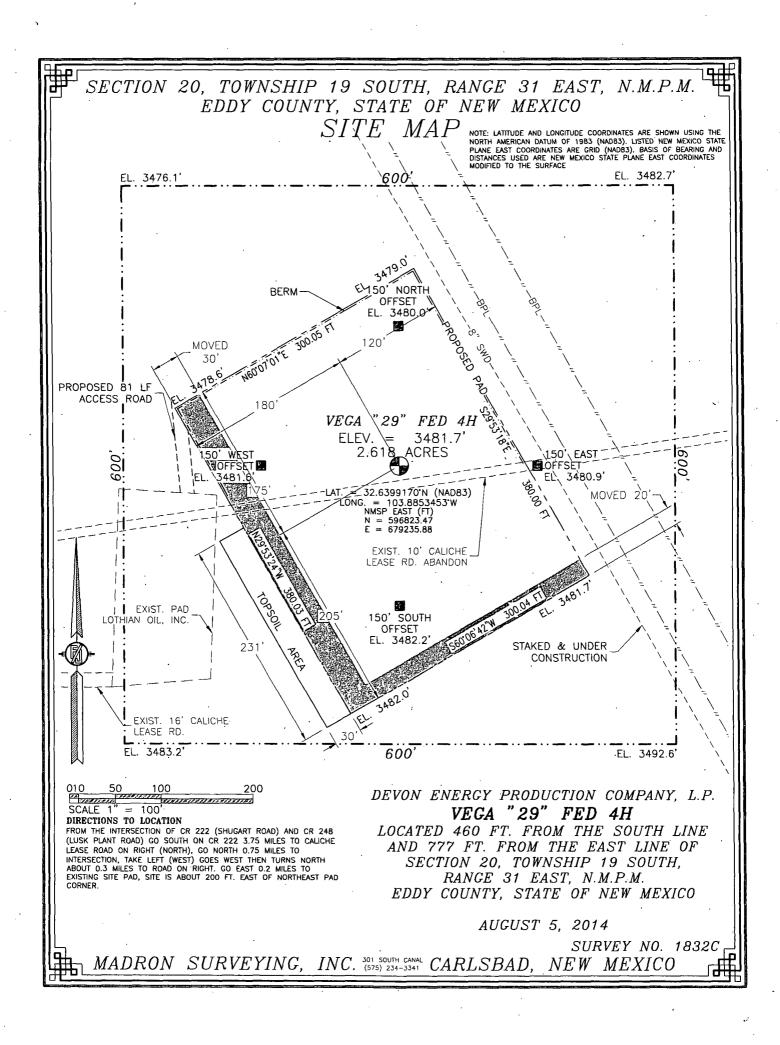

AMENDED REPORT

|                       |                         | • <u>W</u>                                | ELL LC                     | DCATIO                | N AND ACR             | EAGE DEDIC                            | CATION PLA    | ΔT             |                                       |  |
|-----------------------|-------------------------|-------------------------------------------|----------------------------|-----------------------|-----------------------|---------------------------------------|---------------|----------------|---------------------------------------|--|
| 1                     | API Numbe               | r                                         | <sup>2</sup> Pool Code     |                       |                       |                                       |               | me             |                                       |  |
| <sup>1</sup> Property | Code                    |                                           |                            |                       | <sup>3</sup> Property |                                       | i             | * Welt Number  |                                       |  |
|                       |                         | · · ·                                     |                            |                       |                       |                                       |               |                | <u>4H</u>                             |  |
| 'OGRID                | No.                     |                                           | <sup>8</sup> Operator Name |                       |                       |                                       |               |                | <sup>9</sup> Elevation                |  |
| 6137                  |                         | DEVON ENERGY PRODUCTION COMPANY, L.P. 348 |                            |                       |                       |                                       |               | 3481.7         |                                       |  |
|                       |                         |                                           |                            |                       | <sup>10</sup> Surface | Location                              |               | <u> </u>       | <u> </u>                              |  |
| UL or lot no.         | Section                 | Township                                  | Range                      | Lot Idn               | Feet from the         | North/South line                      | Feet from the | East/West line | County                                |  |
| Р                     | 20                      | 19 S                                      | 31 E                       |                       | 460                   | SOUTH                                 | 777           | EAST           | EDDY                                  |  |
|                       |                         |                                           | " Bo                       | ttom Ho               | le Location I         | f Different From                      | n Surface     |                |                                       |  |
| UL or lot no.         | Section                 | Township                                  | Range                      | Lot Idn               | Feet from the         | North/South line                      | Feet from the | East/West line | County                                |  |
| · P                   | 29                      | 19 S                                      | 31 E _                     |                       | 340                   | SOUTH                                 | 950           | EAST           | EDDY                                  |  |
| Dedicated Acre        | s <sup>13</sup> Joint o | r 1nî)) (* C                              | onsolidation               | Code <sup>15</sup> Ot | der No.               | · · · · · · · · · · · · · · · · · · · |               |                | · · · · · · · · · · · · · · · · · · · |  |

No allowable will be assigned to this completion until all interests have been consolidated or a non-standard unit has been approved by the division.

| N00225-18* 26-<br>2642.12 FT 10025-18* 26- | $ \begin{array}{c c c c c c c c c c c c c c c c c c c $                                                                                                                                                                                                                                                                                   | <sup>17</sup> OPERATOR CERTIFICATION<br>I hereby certify that the information contained herein is true and complete<br>to the best of my knowledge and belief, and that this organization either<br>owns a working interest or unleased mineral interest in the land including<br>the proposed bottom hole location or hus a right to drill this well at this<br>location pursuant to a contract with an owner of such a mineral or working<br>interest, or to a voluntary pooling agreement or a compulsory pooling<br>order hereinfore entered by the division. |
|--------------------------------------------|-------------------------------------------------------------------------------------------------------------------------------------------------------------------------------------------------------------------------------------------------------------------------------------------------------------------------------------------|-------------------------------------------------------------------------------------------------------------------------------------------------------------------------------------------------------------------------------------------------------------------------------------------------------------------------------------------------------------------------------------------------------------------------------------------------------------------------------------------------------------------------------------------------------------------|
| 2640.37 FT NO                              | LONG. = 103.89396865W         LONG. = 103.893967W         T           NMSP EAST (FT)         NMSP EAST (FT) $-777'$ N = 5963351.78         E = 674736.47         E = 677376.33           S89 40'18'W         2640.52 FT         S89'38'16'W         2640.28 FT           NGTE:         NUCHINE COSEDUATES         LAT         S26263573 N | Signature Date                                                                                                                                                                                                                                                                                                                                                                                                                                                                                                                                                    |
| N00"23"51"\# 2641.47 FT                    | SEC 29<br>SEC 29<br>W D CORNER SEC. 29                                                                                                                                                                                                                                                                                                    | SURVEYOR CERTIFICATION<br>I hereby certify that the well location shown on this<br>plat was plotted from field notes of actual surveys<br>made by me or under my supervision, and that the                                                                                                                                                                                                                                                                                                                                                                        |
| NGO 25 00 W 2                              | $ \begin{array}{ c c c c c c c c c c c c c c c c c c c$                                                                                                                                                                                                                                                                                   | sume is true did correctionite best of my belief.<br>AUGUST 5.2014<br>Date of Survey                                                                                                                                                                                                                                                                                                                                                                                                                                                                              |
| . 640<br>83<br>71                          |                                                                                                                                                                                                                                                                                                                                           | Signature and Seat of Professional Superior<br>Certificate Number:                                                                                                                                                                                                                                                                                                                                                                                                                                                                                                |