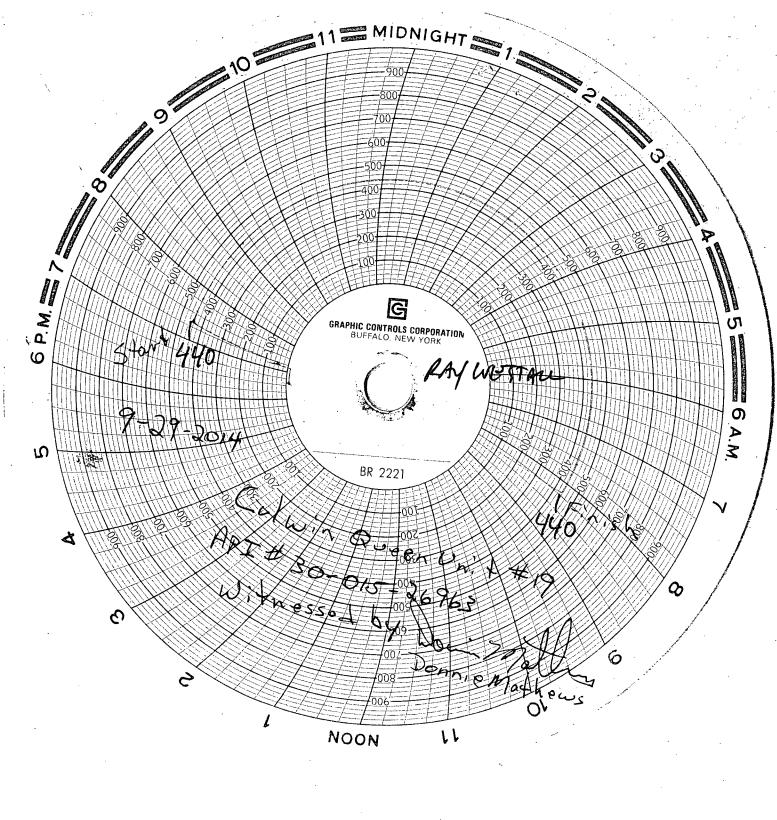

| Submit 1 Copy To Appropriate District                                           | State of New Mexico                                    | Form C-103                                                                                               |
|---------------------------------------------------------------------------------|--------------------------------------------------------|----------------------------------------------------------------------------------------------------------|
|                                                                                 | nergy, Minerals and Natural Resour                     | rces Revised July 18, 2013 WELL API NO.                                                                  |
| 1625 N. French Dr., Hobbs, NM 88240<br>District II – (575) 748-1283             | NIL CONCEDUATION DEVICE                                | 20 015 26062                                                                                             |
| 811 S. First St., Artesia, NM 88210<br>District III – (505) 334-6178            | DIL CONSERVATION DEVISIO<br>1220 South St. Francis Dr. |                                                                                                          |
| 1000 Rio Brazos Rd., Aztec, NM 87410<br>District IV – (505) 476-3460            | Santa Fe, NM 87505                                     | 5. Indicate Type of Lease<br>STATE X FEE                                                                 |
| 1220 S. St. Francis Dr., Santa Fe, NM<br>87505                                  |                                                        | 6. State Oil & Gas Lease No.<br>14-0800018772                                                            |
| SUNDRY NOTICES A                                                                | ND REPORTS ON WELLS                                    | 7. Lease Name or Unit Agreement Name                                                                     |
| (DO NOT USE THIS FORM FOR PROPOSALS TO<br>DIFFERENT RESERVOIR. USE "APPLICATION |                                                        |                                                                                                          |
| PROPOSALS.)                                                                     |                                                        | CULWIN QUEEN<br>8. Well Number 019                                                                       |
| 1. Type of Well: Oil Well Gas W   2. Name of Operator                           | ell 🗌 Other INJECTION                                  | 9. OGRID Number 119305                                                                                   |
| RAY WESTALL OPERATING, INC.                                                     |                                                        |                                                                                                          |
| 3. Address of Operator<br>P.O. BOX 4, LOCO HILLS, NM 88255                      |                                                        | 10. Pool name or Wildcat<br>SHUGART -Y-7R-QN-GB                                                          |
| 4. Well Location                                                                |                                                        | SHOUART -T-/R-QN-OB                                                                                      |
|                                                                                 | he EAST line and 1043' feet from the                   | SOUTH line.                                                                                              |
| Section 36                                                                      | Township 18S Range                                     | 30E NMPM County EDDY                                                                                     |
| - 11. E                                                                         | levation (Show whether DR, RKB, RT,                    | GR, etc.)                                                                                                |
|                                                                                 | 3533 GR                                                |                                                                                                          |
| 12. Check Appror                                                                | riate Box to Indicate Nature of N                      | Notice. Report or Other Data                                                                             |
|                                                                                 |                                                        |                                                                                                          |
|                                                                                 |                                                        | SUBSEQUENT REPORT OF:<br>AL WORK                                                                         |
|                                                                                 | —                                                      |                                                                                                          |
| PULL OR ALTER CASING                                                            |                                                        |                                                                                                          |
|                                                                                 |                                                        |                                                                                                          |
| CLOSED-LOOP SYSTEM                                                              |                                                        | RE-ENTER AND CONFIGURE FOR SWD                                                                           |
|                                                                                 | X RE                                                   | PLACE JOINT OF TBG                                                                                       |
|                                                                                 |                                                        | etails, and give pertinent dates, including estimated date tiple Completions: Attach wellbore diagram of |
| proposed completion or recompleti                                               |                                                        | uple completions. Attach wendore diagram of                                                              |
|                                                                                 |                                                        |                                                                                                          |
| · · · · · · · · · · · · · · · · · · ·                                           |                                                        |                                                                                                          |
|                                                                                 |                                                        | ESET PACKER (CAD-1PKR PLASTIC COATED) @                                                                  |
| 3026'. TEST CSG TO 440 PSI, NO LEAK                                             |                                                        |                                                                                                          |
|                                                                                 | NM OIL CONSERVA<br>ARTESIA DISTRICT                    |                                                                                                          |
|                                                                                 | OCT <b>1 0</b> 2014                                    |                                                                                                          |
|                                                                                 | 001 10 2014                                            | NM OIL CONSERVATION                                                                                      |
|                                                                                 | RECEIVED                                               | ARTESIA DISTRICT                                                                                         |
|                                                                                 | RECEIVED                                               | UUT I 0 2014                                                                                             |
|                                                                                 |                                                        |                                                                                                          |
| Spud Date:                                                                      | Rig Release Date:                                      | RECITIVED                                                                                                |
|                                                                                 |                                                        | ~~~~~~~~~~~~~~~~~~~~~~~~~~~~~~~~~~~~~~~                                                                  |
| I hereby certify that the information above i                                   | s true and complete to the best of my k                | nowledge and belief.                                                                                     |
|                                                                                 | $\bigcirc$                                             |                                                                                                          |
| SIGNATURE CON                                                                   | TITLE ISOOKK                                           | ceser DATE 10/3/14                                                                                       |
|                                                                                 |                                                        |                                                                                                          |
| Type or print name <u>I Leue Hop</u>                                            | C E-mail address:                                      | PHONE: <u>575677-23</u> 72                                                                               |
|                                                                                 | λ Λ                                                    |                                                                                                          |
| APPROVED BY: (2004) (Conditions of Approval (if any):                           | VLE TITLE COMPLIAN                                     | as officer DATE 10/30/14                                                                                 |