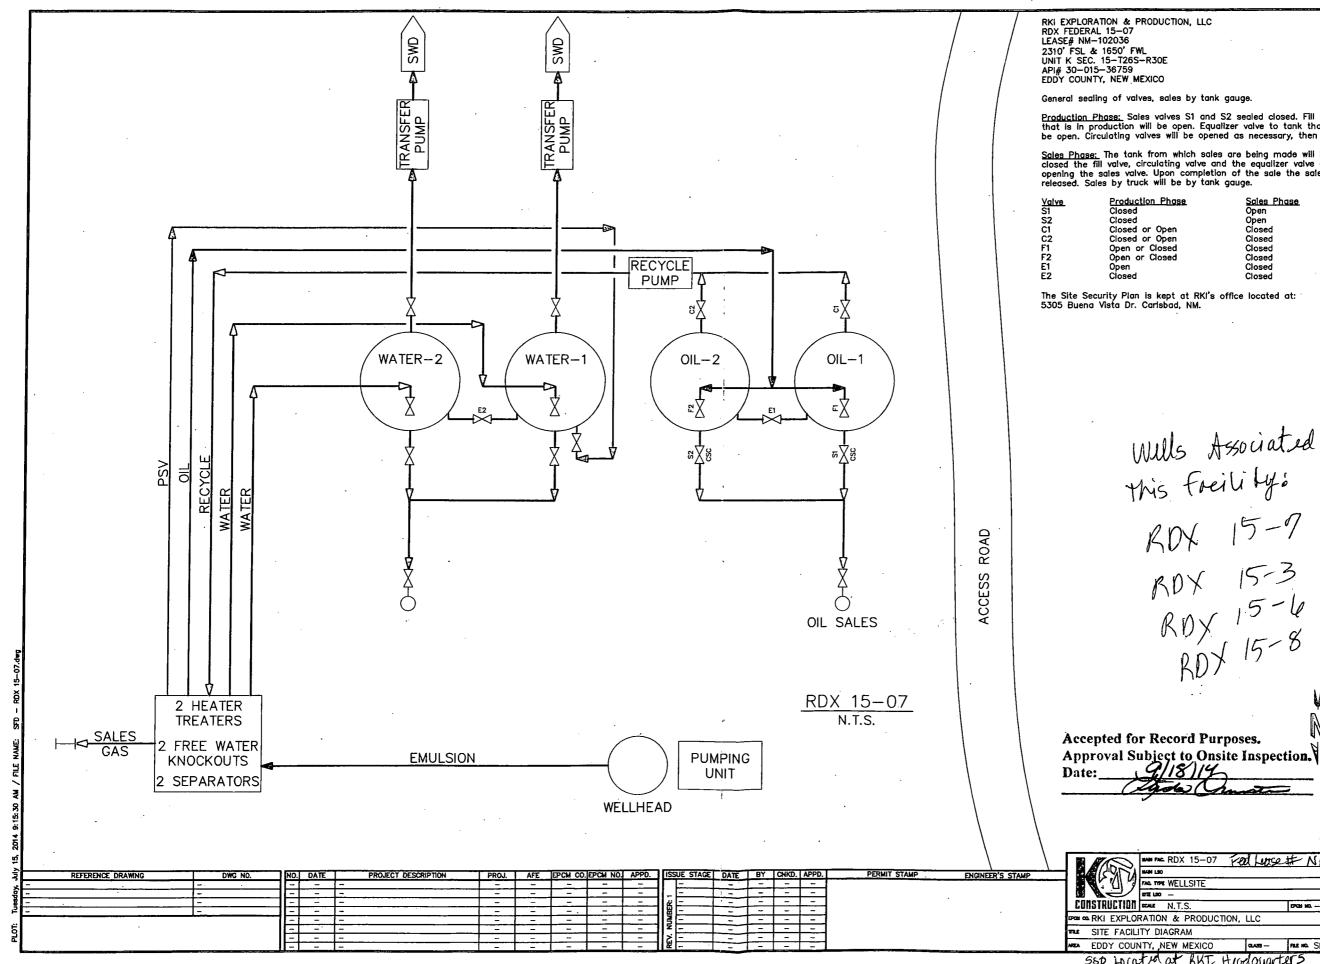

i.

RKI EXPLORATION & PRODUCTION, LLC RDX FEDERAL 15-07 LEASE# NM-102036

General sealing of valves, sales by tank gauge.

<u>Production Phase:</u> Sales valves S1 and S2 sealed closed. Fill valve to tank that is in production will be open. Equalizer valve to tank that is in production will be open. Circulating valves will be opened as necessary, then released.

<u>Sales Phase:</u> The tank from which sales are being made will be isolated by sealing closed the fill valve, circulating valve and the equalizer valve during sales and opening the sales valve. Upon completion of the sale the sales valve will be released. Sales by truck will be by tank gauge.

| Production Phase | Sales Phase |
|------------------|-------------|
| Closed           | Open        |
| Closed           | Open        |
| Closed or Open   | Closed      |
| Closed or Open   | Closed      |
| Open or Closed   | Closed      |
| Open or Closed   | Closed      |
| Open             | Closed      |
| Closed           | Closed      |

en osed osed osed osed osed osed

The Site Security Plan is kept at RKI's office located at: 5305 Buena Vista Dr. Carlsbad, NM.

Wills Associated with this Freility: RDX 15-7 RDX 15-3 RDX 15-8 RDX 15-8 N Accepted for Record Purposes.