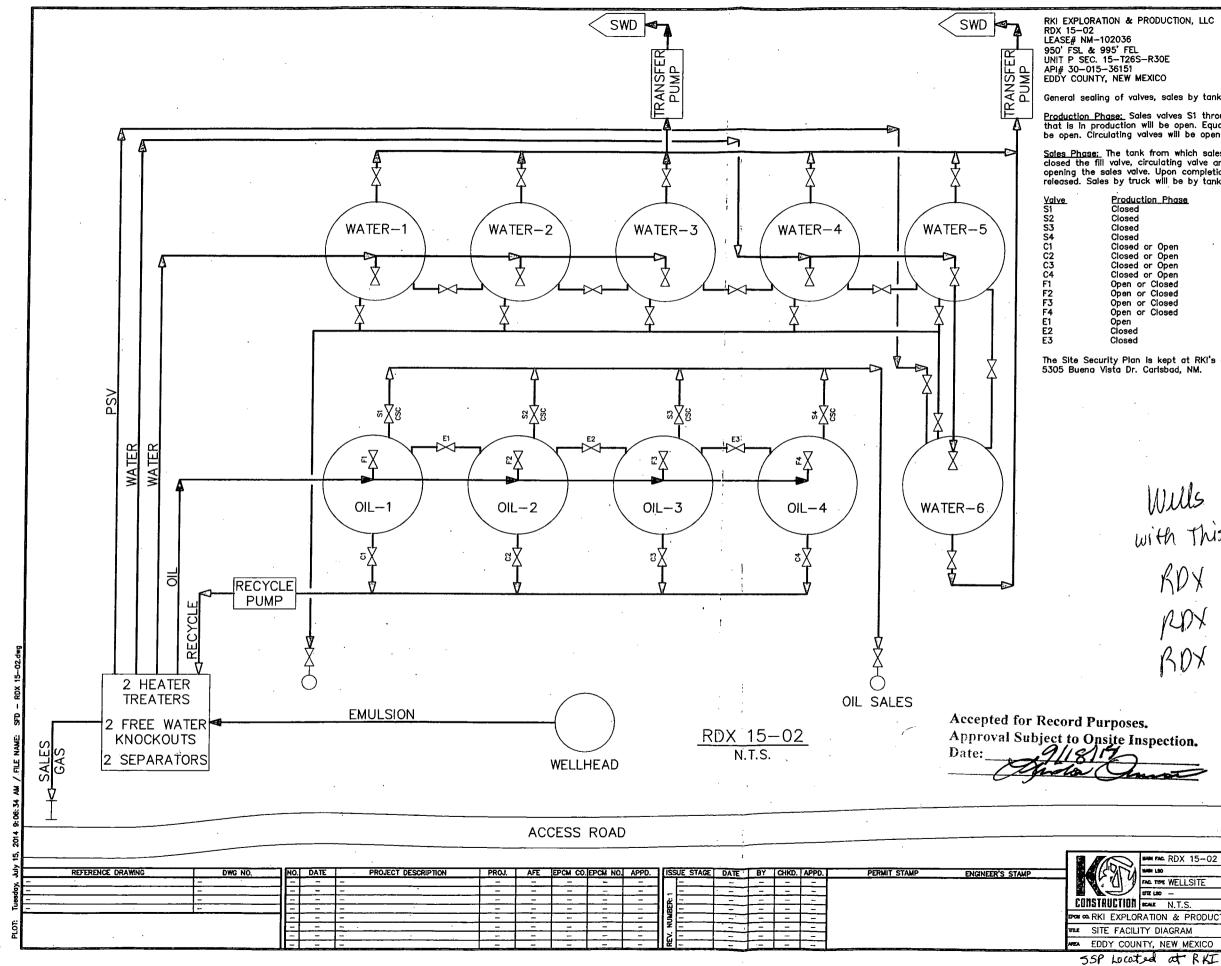

## 7/10/14

5315

General sealing of valves, sales by tank gauge.

<u>Production Phase</u>: Sales valves S1 through S4 sealed closed. Fill valve to tank that is in production will be open. Equalizer valve to tank that is in production will be open. Circulating valves will be opened as necessary, then released.

<u>Sales Phase:</u> The tank from which sales are being made will be isolated by sealing closed the fill valve, circulating valve and the equalizer valve during sales and opening the sales valve. Upon completion of the sale the sales valve will be released. Sales by truck will be by tank gauge.

| Production Phase | Sales Phase | Circulatina    |
|------------------|-------------|----------------|
| Closed           | Open        | Closed         |
| Closed or Open   | Closed      | Closed         |
| Closed or Open   | Closed      | Closed         |
| Closed or Open   | Closed      | Closed         |
| Closed or Open   | Closed      | Closed         |
| Open or Closed   | Closed      | Closed or Open |
| Open or Closed   | Closed      | Closed or Open |
| Open or Closed   | Closed      | Closed or Open |
| Open or Closed   | Closed      | Closed or Open |
| Dpen             | Closed      | Closed         |
| Closed           | Closed      | Closed         |
| Closed           | Closed      | Closed         |
|                  |             |                |

The Site Security Plan is kept at RKI's office located at: 5305 Buena Vista Dr. Carlsbad, NM.

Wills Associated with This Facility: RDX 15-2 RDX 15-4 RDX 15-5

|                                                          |                  | -        |                |  |  |  |  |
|----------------------------------------------------------|------------------|----------|----------------|--|--|--|--|
|                                                          | MAN MC RDX 15-02 | d. has   | 2# NM 102036   |  |  |  |  |
| 4/59/51                                                  | SHIRE LSO        |          |                |  |  |  |  |
|                                                          | FAG THE WELLSITE |          |                |  |  |  |  |
|                                                          | STZ (30 —        |          |                |  |  |  |  |
| CONSTRUCTION                                             | SCALE N.T.S.     |          | 5703 HQ        |  |  |  |  |
| RKI EXPLORATION & PRODUCTION, LLC                        |                  |          |                |  |  |  |  |
| SITE FACILI                                              | TY DIAGRAM       |          |                |  |  |  |  |
|                                                          | NTY, NEW MEXICO  | 01.455 — | PLE NO. SFD-01 |  |  |  |  |
| 55P Located at RKI Headquartes<br>5315 Buena Vista Prive |                  |          |                |  |  |  |  |
| 5315 BILOUND Vista Drive                                 |                  |          |                |  |  |  |  |
|                                                          |                  |          |                |  |  |  |  |
| Carlsbud, NM 98120                                       |                  |          |                |  |  |  |  |