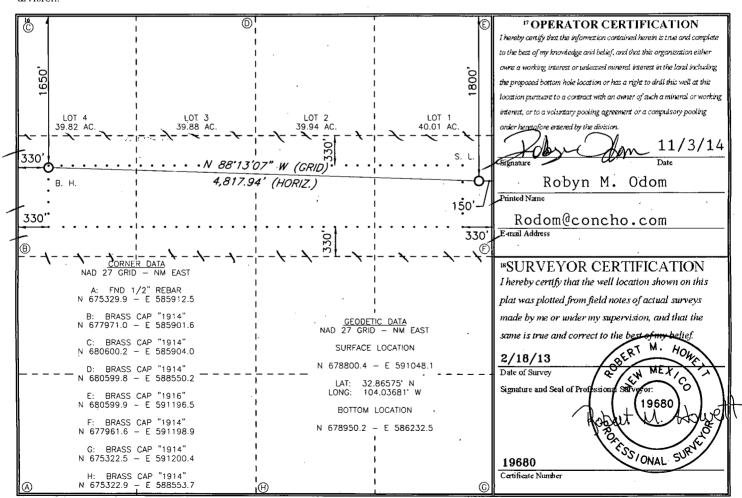

## WELL LOCATION AND ACREAGE DEDICATION PLAT

| l API Number                                     |                                                                          |          | <sup>2</sup> Pool Code <sup>3</sup> Pool Name |                            |                               |                  |               |                |               |  |  |
|--------------------------------------------------|--------------------------------------------------------------------------|----------|-----------------------------------------------|----------------------------|-------------------------------|------------------|---------------|----------------|---------------|--|--|
| 30-015-40418                                     |                                                                          |          | 96                                            | 610                        | Empire; Glorieta-Yeso, East ' |                  |               |                | ,             |  |  |
| <sup>4</sup> Property Code                       |                                                                          |          | •                                             | <sup>5</sup> Property Name |                               |                  |               | 6,             | 6 Well Number |  |  |
| 39292                                            |                                                                          |          |                                               | OUIMET STATE COM           |                               |                  |               |                | 23Н •         |  |  |
| OGRID No.                                        |                                                                          |          | 8 Operator Name                               |                            |                               |                  |               | 9 Elevation    |               |  |  |
| 229137                                           |                                                                          |          |                                               | COG OPERATING, LLC         |                               |                  |               |                | 3664'         |  |  |
| <sup>10</sup> Surface Location                   |                                                                          |          |                                               |                            |                               |                  |               |                |               |  |  |
| UL or lot no.                                    | Section                                                                  | Township | Runge                                         | Lot Idn                    | Feet from the                 | North/South line | Feet from the | East/West line | County        |  |  |
| Н                                                | 2                                                                        | 17-S     | 29-E                                          |                            | 1800                          | NORTH            | 150           | EAST           | EDDY          |  |  |
| " Bottom Hole Location If Different From Surface |                                                                          |          |                                               |                            |                               |                  |               |                |               |  |  |
| UL or let no.                                    | Section                                                                  | Township | Range                                         | Lot Idn                    | Feet from the                 | North/South line | Feet from the | East/West line | County        |  |  |
| E                                                | 2                                                                        | 17-S     | 29-E                                          |                            | 1650                          | NORTH            | 330           | WEST           | EDDY          |  |  |
| 12 Dedicated Acre                                | 12 Dedicated Acres 13 Joint or Infill 14 Consolidation Code 15 Order No. |          |                                               |                            |                               |                  |               |                |               |  |  |