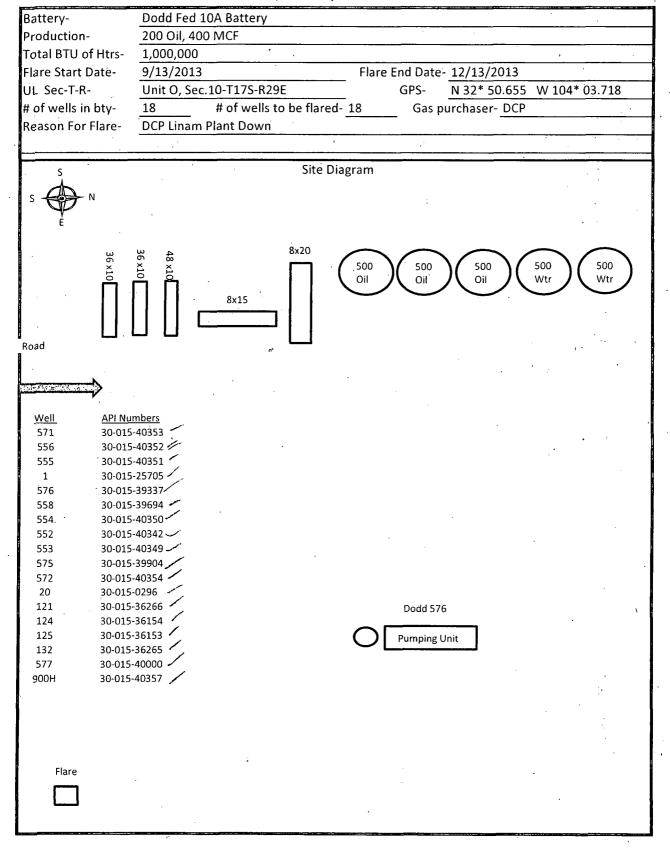

# UNITED STATES DEPARTMENT OF THE INTERIOR BUREAU OF LAND MANAGEMENT OCD Artesia

FORM APPROVED OMB NO. 1004-0135 Expires: July 31, 2010

5. Lease Serial No.

| Do not use this form for proposals to drill or to re-enter an abandoned well. Use form 3160-3 (APD) for such proposals.                                                                                                                                                                                                                                                                                                                                                                                                                                                                                                                                                                                                                                                                                                                                                                                 |                                                                 |                                    |                                               |                             | NIVILCU28/31B                                                                                                                                                                                                                                                                                                                                                                                                                                                                                                                                                                                                                                                                                                                                                                                                                                                                                                                                                                                                                                                                                                                                                                                                                                                                                                                                                                                                                                                                                                                                                                                                                                                                                                                                                                                                                                                                                                                                                                                                                                                                                                                  |                              |  |
|---------------------------------------------------------------------------------------------------------------------------------------------------------------------------------------------------------------------------------------------------------------------------------------------------------------------------------------------------------------------------------------------------------------------------------------------------------------------------------------------------------------------------------------------------------------------------------------------------------------------------------------------------------------------------------------------------------------------------------------------------------------------------------------------------------------------------------------------------------------------------------------------------------|-----------------------------------------------------------------|------------------------------------|-----------------------------------------------|-----------------------------|--------------------------------------------------------------------------------------------------------------------------------------------------------------------------------------------------------------------------------------------------------------------------------------------------------------------------------------------------------------------------------------------------------------------------------------------------------------------------------------------------------------------------------------------------------------------------------------------------------------------------------------------------------------------------------------------------------------------------------------------------------------------------------------------------------------------------------------------------------------------------------------------------------------------------------------------------------------------------------------------------------------------------------------------------------------------------------------------------------------------------------------------------------------------------------------------------------------------------------------------------------------------------------------------------------------------------------------------------------------------------------------------------------------------------------------------------------------------------------------------------------------------------------------------------------------------------------------------------------------------------------------------------------------------------------------------------------------------------------------------------------------------------------------------------------------------------------------------------------------------------------------------------------------------------------------------------------------------------------------------------------------------------------------------------------------------------------------------------------------------------------|------------------------------|--|
|                                                                                                                                                                                                                                                                                                                                                                                                                                                                                                                                                                                                                                                                                                                                                                                                                                                                                                         |                                                                 |                                    |                                               |                             | 6. If Indian, Allottee or Tribe Name                                                                                                                                                                                                                                                                                                                                                                                                                                                                                                                                                                                                                                                                                                                                                                                                                                                                                                                                                                                                                                                                                                                                                                                                                                                                                                                                                                                                                                                                                                                                                                                                                                                                                                                                                                                                                                                                                                                                                                                                                                                                                           |                              |  |
| SUBMIT IN TRIPLICATE - Other instructions on reverse side.                                                                                                                                                                                                                                                                                                                                                                                                                                                                                                                                                                                                                                                                                                                                                                                                                                              |                                                                 |                                    |                                               |                             | 7. If Unit or CA/Agreement, Name and/or No. NMNM111789X                                                                                                                                                                                                                                                                                                                                                                                                                                                                                                                                                                                                                                                                                                                                                                                                                                                                                                                                                                                                                                                                                                                                                                                                                                                                                                                                                                                                                                                                                                                                                                                                                                                                                                                                                                                                                                                                                                                                                                                                                                                                        |                              |  |
| Type of Well  ☐ Gas Well  ☐ Other                                                                                                                                                                                                                                                                                                                                                                                                                                                                                                                                                                                                                                                                                                                                                                                                                                                                       |                                                                 |                                    |                                               |                             | 8. Well Name and No.<br>DODD FEDERAL UNIT 576                                                                                                                                                                                                                                                                                                                                                                                                                                                                                                                                                                                                                                                                                                                                                                                                                                                                                                                                                                                                                                                                                                                                                                                                                                                                                                                                                                                                                                                                                                                                                                                                                                                                                                                                                                                                                                                                                                                                                                                                                                                                                  |                              |  |
| Name of Operator Contact: KANICIA CASTILLO COG OPERATING LLC E-Mail: kcastillo@conchoresources.com                                                                                                                                                                                                                                                                                                                                                                                                                                                                                                                                                                                                                                                                                                                                                                                                      |                                                                 |                                    |                                               |                             | 9. API Well No.<br>30-015-39337                                                                                                                                                                                                                                                                                                                                                                                                                                                                                                                                                                                                                                                                                                                                                                                                                                                                                                                                                                                                                                                                                                                                                                                                                                                                                                                                                                                                                                                                                                                                                                                                                                                                                                                                                                                                                                                                                                                                                                                                                                                                                                |                              |  |
| 3a. Address ONE CONCHO CENTER 600 W. ILLINOIS AVENUE MIDLAND, TX 79701  3b. Phone No. (include area code) Ph: 432-685-4332                                                                                                                                                                                                                                                                                                                                                                                                                                                                                                                                                                                                                                                                                                                                                                              |                                                                 |                                    |                                               |                             | 10. Field and Pool, or Exploratory DODD-GLORIETA-UPPER YESO                                                                                                                                                                                                                                                                                                                                                                                                                                                                                                                                                                                                                                                                                                                                                                                                                                                                                                                                                                                                                                                                                                                                                                                                                                                                                                                                                                                                                                                                                                                                                                                                                                                                                                                                                                                                                                                                                                                                                                                                                                                                    |                              |  |
| 4. Location of Well (Footage, Sec., T., R., M., or Survey Description)                                                                                                                                                                                                                                                                                                                                                                                                                                                                                                                                                                                                                                                                                                                                                                                                                                  |                                                                 |                                    |                                               |                             | 11. County or Parish, and State                                                                                                                                                                                                                                                                                                                                                                                                                                                                                                                                                                                                                                                                                                                                                                                                                                                                                                                                                                                                                                                                                                                                                                                                                                                                                                                                                                                                                                                                                                                                                                                                                                                                                                                                                                                                                                                                                                                                                                                                                                                                                                |                              |  |
| Sec 10 T17S R29E Mer NMP 990FSL 2370FEL                                                                                                                                                                                                                                                                                                                                                                                                                                                                                                                                                                                                                                                                                                                                                                                                                                                                 |                                                                 |                                    |                                               |                             | EDDY COUNTY, NM                                                                                                                                                                                                                                                                                                                                                                                                                                                                                                                                                                                                                                                                                                                                                                                                                                                                                                                                                                                                                                                                                                                                                                                                                                                                                                                                                                                                                                                                                                                                                                                                                                                                                                                                                                                                                                                                                                                                                                                                                                                                                                                |                              |  |
| . 12. CHECK APP                                                                                                                                                                                                                                                                                                                                                                                                                                                                                                                                                                                                                                                                                                                                                                                                                                                                                         | ROPRIATE BOX(ES) TO                                             | O INDICATI                         | E NATURE OF 1                                 | NOTICE, R                   | EPORT, OR OTHER                                                                                                                                                                                                                                                                                                                                                                                                                                                                                                                                                                                                                                                                                                                                                                                                                                                                                                                                                                                                                                                                                                                                                                                                                                                                                                                                                                                                                                                                                                                                                                                                                                                                                                                                                                                                                                                                                                                                                                                                                                                                                                                | R DATA                       |  |
| TYPE OF SUBMISSION                                                                                                                                                                                                                                                                                                                                                                                                                                                                                                                                                                                                                                                                                                                                                                                                                                                                                      | TYPE OF ACTION                                                  |                                    |                                               |                             |                                                                                                                                                                                                                                                                                                                                                                                                                                                                                                                                                                                                                                                                                                                                                                                                                                                                                                                                                                                                                                                                                                                                                                                                                                                                                                                                                                                                                                                                                                                                                                                                                                                                                                                                                                                                                                                                                                                                                                                                                                                                                                                                |                              |  |
| Notice of Intent                                                                                                                                                                                                                                                                                                                                                                                                                                                                                                                                                                                                                                                                                                                                                                                                                                                                                        | ☐ Acidize                                                       | <del>-</del> .                     |                                               | ☐ Production (Start/Resume) |                                                                                                                                                                                                                                                                                                                                                                                                                                                                                                                                                                                                                                                                                                                                                                                                                                                                                                                                                                                                                                                                                                                                                                                                                                                                                                                                                                                                                                                                                                                                                                                                                                                                                                                                                                                                                                                                                                                                                                                                                                                                                                                                | ☐ Water Shut-Off             |  |
|                                                                                                                                                                                                                                                                                                                                                                                                                                                                                                                                                                                                                                                                                                                                                                                                                                                                                                         | Alter Casing Fracture T                                         |                                    | cture Treat                                   |                             |                                                                                                                                                                                                                                                                                                                                                                                                                                                                                                                                                                                                                                                                                                                                                                                                                                                                                                                                                                                                                                                                                                                                                                                                                                                                                                                                                                                                                                                                                                                                                                                                                                                                                                                                                                                                                                                                                                                                                                                                                                                                                                                                | □ Well Integrity             |  |
| ☐ Subsequent Report                                                                                                                                                                                                                                                                                                                                                                                                                                                                                                                                                                                                                                                                                                                                                                                                                                                                                     | ☐ Casing Repair                                                 | ☐ New Construction                 |                                               | ☐ Recomplete                |                                                                                                                                                                                                                                                                                                                                                                                                                                                                                                                                                                                                                                                                                                                                                                                                                                                                                                                                                                                                                                                                                                                                                                                                                                                                                                                                                                                                                                                                                                                                                                                                                                                                                                                                                                                                                                                                                                                                                                                                                                                                                                                                | ☑ Other Venting and/or Flari |  |
| ☐ Final Abandonment Notice                                                                                                                                                                                                                                                                                                                                                                                                                                                                                                                                                                                                                                                                                                                                                                                                                                                                              | , – ,                                                           |                                    | ·                                             |                             | arriy Abandon ng                                                                                                                                                                                                                                                                                                                                                                                                                                                                                                                                                                                                                                                                                                                                                                                                                                                                                                                                                                                                                                                                                                                                                                                                                                                                                                                                                                                                                                                                                                                                                                                                                                                                                                                                                                                                                                                                                                                                                                                                                                                                                                               |                              |  |
|                                                                                                                                                                                                                                                                                                                                                                                                                                                                                                                                                                                                                                                                                                                                                                                                                                                                                                         | Convert to Injection                                            |                                    |                                               |                             | ☐ Water Disposal late of any proposed work and approximate duration thereof.                                                                                                                                                                                                                                                                                                                                                                                                                                                                                                                                                                                                                                                                                                                                                                                                                                                                                                                                                                                                                                                                                                                                                                                                                                                                                                                                                                                                                                                                                                                                                                                                                                                                                                                                                                                                                                                                                                                                                                                                                                                   |                              |  |
| Attach the Bond under which the work will be performed or provide the Bond No. on file with BLM/BIA. Required subsequent reports shall be filed within 30 days following completion of the involved operations. If the operation results in a multiple completion or recompletion in a new interval, a Form 3160-4 shall be filed once testing has been completed. Final Abandonnent Notices shall be filed only after all requirements, including reclamation, have been completed, and the operator has determined that the site is ready for final inspection.)  COG Operating LLC, respectfully request to flare the Dodd Federal 10A Battery.  ****Correction to electronic submission 220248  Flare located at The Dodd Federal Unit 576 well pad.  Number of wells to flare: (18)  API #'s attached.  200 Oil/Day 400 MCF/Day  SUBJECT TO LIKE APPROVAL BY STATE  To Like CONDITIONS OF APPROVAL |                                                                 |                                    |                                               |                             |                                                                                                                                                                                                                                                                                                                                                                                                                                                                                                                                                                                                                                                                                                                                                                                                                                                                                                                                                                                                                                                                                                                                                                                                                                                                                                                                                                                                                                                                                                                                                                                                                                                                                                                                                                                                                                                                                                                                                                                                                                                                                                                                |                              |  |
|                                                                                                                                                                                                                                                                                                                                                                                                                                                                                                                                                                                                                                                                                                                                                                                                                                                                                                         | Electronic Submission #                                         | PERATING L                         | LC, sent to the C                             | arlsbad<br>NS on 12/02      |                                                                                                                                                                                                                                                                                                                                                                                                                                                                                                                                                                                                                                                                                                                                                                                                                                                                                                                                                                                                                                                                                                                                                                                                                                                                                                                                                                                                                                                                                                                                                                                                                                                                                                                                                                                                                                                                                                                                                                                                                                                                                                                                | ••                           |  |
| - James Annews Jewy 10 HAIOUA                                                                                                                                                                                                                                                                                                                                                                                                                                                                                                                                                                                                                                                                                                                                                                                                                                                                           |                                                                 |                                    |                                               |                             |                                                                                                                                                                                                                                                                                                                                                                                                                                                                                                                                                                                                                                                                                                                                                                                                                                                                                                                                                                                                                                                                                                                                                                                                                                                                                                                                                                                                                                                                                                                                                                                                                                                                                                                                                                                                                                                                                                                                                                                                                                                                                                                                |                              |  |
| Signature (Electronic Submission) Date                                                                                                                                                                                                                                                                                                                                                                                                                                                                                                                                                                                                                                                                                                                                                                                                                                                                  |                                                                 |                                    |                                               | 013                         |                                                                                                                                                                                                                                                                                                                                                                                                                                                                                                                                                                                                                                                                                                                                                                                                                                                                                                                                                                                                                                                                                                                                                                                                                                                                                                                                                                                                                                                                                                                                                                                                                                                                                                                                                                                                                                                                                                                                                                                                                                                                                                                                |                              |  |
|                                                                                                                                                                                                                                                                                                                                                                                                                                                                                                                                                                                                                                                                                                                                                                                                                                                                                                         | THIS SPACE FO                                                   | OR FEDERA                          | AL OR STATE                                   | OFFIQE B                    | 類UNED                                                                                                                                                                                                                                                                                                                                                                                                                                                                                                                                                                                                                                                                                                                                                                                                                                                                                                                                                                                                                                                                                                                                                                                                                                                                                                                                                                                                                                                                                                                                                                                                                                                                                                                                                                                                                                                                                                                                                                                                                                                                                                                          |                              |  |
| Approved By My                                                                                                                                                                                                                                                                                                                                                                                                                                                                                                                                                                                                                                                                                                                                                                                                                                                                                          | Silly-                                                          |                                    | Title                                         |                             | TOVED                                                                                                                                                                                                                                                                                                                                                                                                                                                                                                                                                                                                                                                                                                                                                                                                                                                                                                                                                                                                                                                                                                                                                                                                                                                                                                                                                                                                                                                                                                                                                                                                                                                                                                                                                                                                                                                                                                                                                                                                                                                                                                                          | Date                         |  |
| Conditions of approval, if any, are attached. Approval of this notice does not warrant or ertify that the applicant bolds legal or equitable title to these rights in the subject lease which would entitle the applicant to conduct operations thereon.  MAR 1 2014  Office                                                                                                                                                                                                                                                                                                                                                                                                                                                                                                                                                                                                                            |                                                                 |                                    |                                               |                             |                                                                                                                                                                                                                                                                                                                                                                                                                                                                                                                                                                                                                                                                                                                                                                                                                                                                                                                                                                                                                                                                                                                                                                                                                                                                                                                                                                                                                                                                                                                                                                                                                                                                                                                                                                                                                                                                                                                                                                                                                                                                                                                                |                              |  |
| Title 18 U.S.C. Section 1001 and Title 43 States any false, fictitious or fraudulent                                                                                                                                                                                                                                                                                                                                                                                                                                                                                                                                                                                                                                                                                                                                                                                                                    | U.S.C. Section 1212, make it a statements or representations as | crime for any p<br>to any matter v | erson knowingly and<br>ithin its jurisdiction |                             | AND MANAGEMENT TO THE STREET OF THE STREET O | agency of the United         |  |
|                                                                                                                                                                                                                                                                                                                                                                                                                                                                                                                                                                                                                                                                                                                                                                                                                                                                                                         |                                                                 |                                    |                                               |                             |                                                                                                                                                                                                                                                                                                                                                                                                                                                                                                                                                                                                                                                                                                                                                                                                                                                                                                                                                                                                                                                                                                                                                                                                                                                                                                                                                                                                                                                                                                                                                                                                                                                                                                                                                                                                                                                                                                                                                                                                                                                                                                                                | •                            |  |