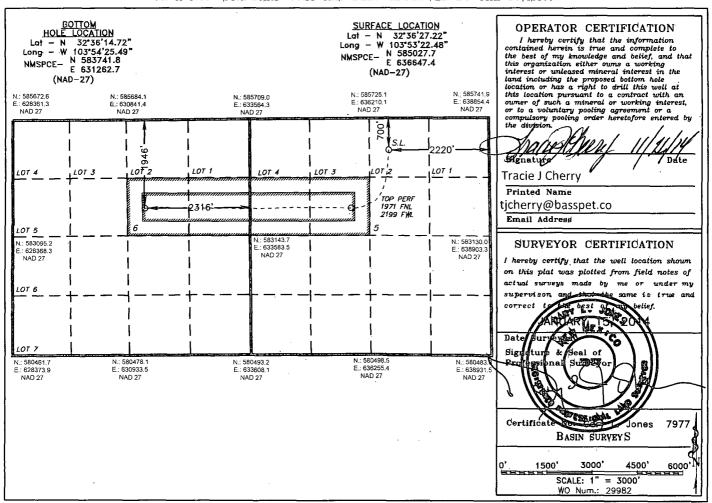

## WELL LOCATION AND ACREAGE DEDICATION PLAT

AMENDED REPORT Drillen

| API Number          | Pool Code | Gátuna Canyon; B   | Pool Name       |  |
|---------------------|-----------|--------------------|-----------------|--|
| 30-015-42479        | 96688     |                    | n; Bone Spring  |  |
| Property Code       | Propei    | Well Number        |                 |  |
| 305860              | BIG EDDY  | 270H               |                 |  |
| ogrid No.<br>260737 | •         | or Name<br>O, L.P. | Elevation 3464' |  |

## Surface Location

| 1 | UL or lot No. | Section | Township | Range | Lot Idn | Feet from the | North/South line | Feet from the | East/West line | County |
|---|---------------|---------|----------|-------|---------|---------------|------------------|---------------|----------------|--------|
|   | LOT 2         | 5       | 20 S     | 31 E  |         | 700           | NORTH            | 2220          | EAST           | EDDY   |

## Bottom Hole Location If Different From Surface

| UL e                            | or lot No. | Section     | Township       | Range   | Lot Idn | Feet from the | North/South line | Feet from the | East/West line<br>EAST | County |
|---------------------------------|------------|-------------|----------------|---------|---------|---------------|------------------|---------------|------------------------|--------|
|                                 |            | 0           | 20 S           | 31 E    | L       | <u> </u>      | NORTH            | 2316          | EASI                   | EDDY   |
| Dedicated Acres   Joint or Infi |            | r Infill Co | onsolidation ( | Code Or | der No. | ,             |                  |               |                        |        |
|                                 | 80         |             |                |         |         |               |                  |               |                        |        |