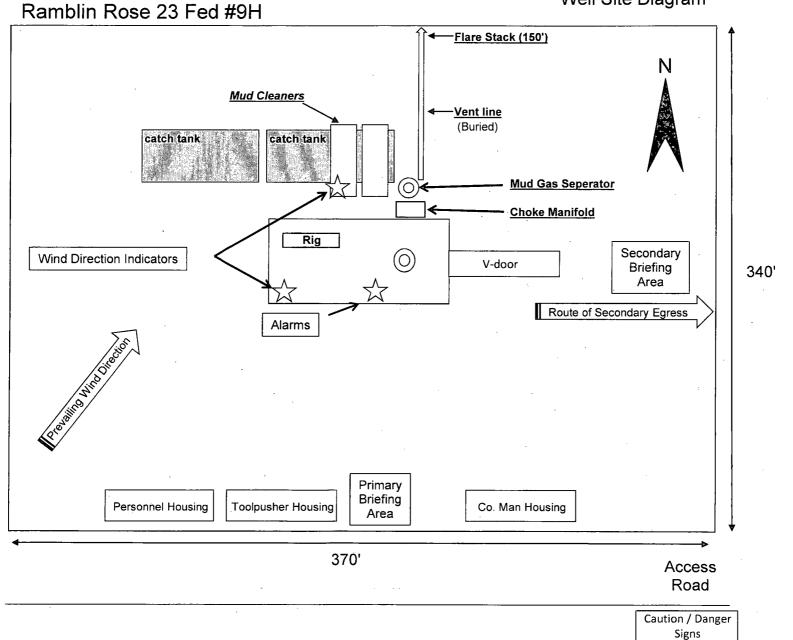

### 5. MINIMUM SPECIFICATIONS FOR PRESSURE CONTROL:

See

Variance is requested to use a co-flex line between the BOP and choke manifold (instead of using a 4" OD steel line).

The minimum blowout preventer equipment (BOPE) shown in Exhibit #1 will consist of a double ram-type (5,000 psi WP) preventer and an annular preventer (5000-psi WP). Both units will be hydraulically operated and the ram-type will be equipped with blind rams on bottom and drill pipe rams on top. All BOPE will be tested in accordance with Onshore Oil & Gas order No. 2.

3000 psi BOPE is adequate for this application. Due to the 3000 psi BOPE requirement no FIT tests are planned.

Before drilling out of the surface casing, the ram-type BOP and accessory equipment will be tested to 2000/250 psig and the annular preventer to 2000/250 psig. The surface casing will be tested to 1500 psi for 30 minutes.

Before drilling out of the intermediate casing, the ram-type BOP and accessory equipment will be tested to 3000/250 psig and the annular preventer to 3000/250 psig. The intermediate casing will be tested to 2000 psi for 30 minutes.

Pipe rams will be operationally checked each 24-hour period. Blind rams will be operationally checked on each trip out of the hole. These checks will be noted on the daily tour sheets.

A hydraulically operated choke will be installed prior to drilling out of the intermediate casing shoe.