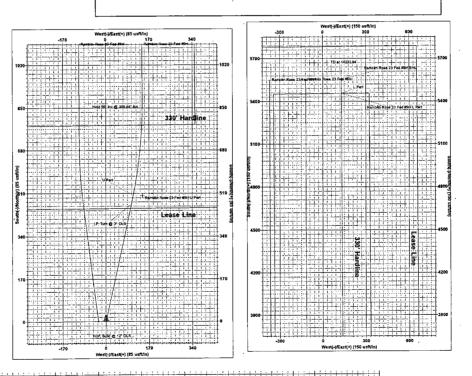

# *Oeog resources*

Eddy County, NM

Ramblin Rose 23 Fed #9H

3243' GL + 30' KB

Plan #1

Vertical Section at 1.35° (200 usft/in)

Azimuths to Grid North True North: -0.31°

Strength: 48192.8snT Dip Angle: 59.91° Date: 5/14/2014 Model: IGRF201014

PROJECT DETAILS: Eddy County, NM

Geodetic System: US State Plane 1927 (Exact solution)
Datum: NAD 1927 (NADCON CONUS)
Ellipsoid: Clarke 1866
Zone: New Mexico East 3001
System Datum: Mean Sea Level

|          | WELL DETAILS: Rai | mblin Rose 23 Fed | I #9H                         |
|----------|-------------------|-------------------|-------------------------------|
|          | Ground Level:     | 3213.00           |                               |
| Northing | Easting           | Latittude         | Longitude<br>103° 45' 2 121 W |

VSect 0.00 0.00 TFace 0.00 0.00 12.20 -90.00 0.00 Azi TVD 0.00 0.00 0.00 8392.54 12.20 8870.00 359.84 8870.00 +E/-W 0.00 0.00 100.90 144.03 131,00 MD 0.00 8392,54 9142,54 9554,52 1nc 0.00 0.00 90.00 90.00 +N/-S 0.00 0,00 466.68 875.60 5555.00 Dieg 0,00 0.00 12,00 3,00 0.00 KOP, Bulld @ 12° DLS LP, Turn @ 3° DLS Hold 90° Inc @ 359.84° Azi TD at 14233.94 468.93 878.75 5556.54

| WELLBORE TARGET DETAILS (MAP CO-ORDINATES) |         |         |        |           |           |       |  |  |  |
|--------------------------------------------|---------|---------|--------|-----------|-----------|-------|--|--|--|
| Name                                       | TVD     | +N/-S   | +E/-W  | Northing  | Easting   | Shape |  |  |  |
| Ramblin Rose 23 Fed #9H BHL                | 8870,00 | 5555.00 | 131.00 | 382188.00 | 680713.00 |       |  |  |  |
| Ramblin Rose 23 Fed #9H L Perf             | 8870.00 | 5455,00 | 131.00 | 382088.00 | 680713.00 | Point |  |  |  |
| Ramblin Rose 23 Fed #9H U Perf             | 8870.00 | 501,00  | 145.00 | 377134.00 | 680727.00 |       |  |  |  |