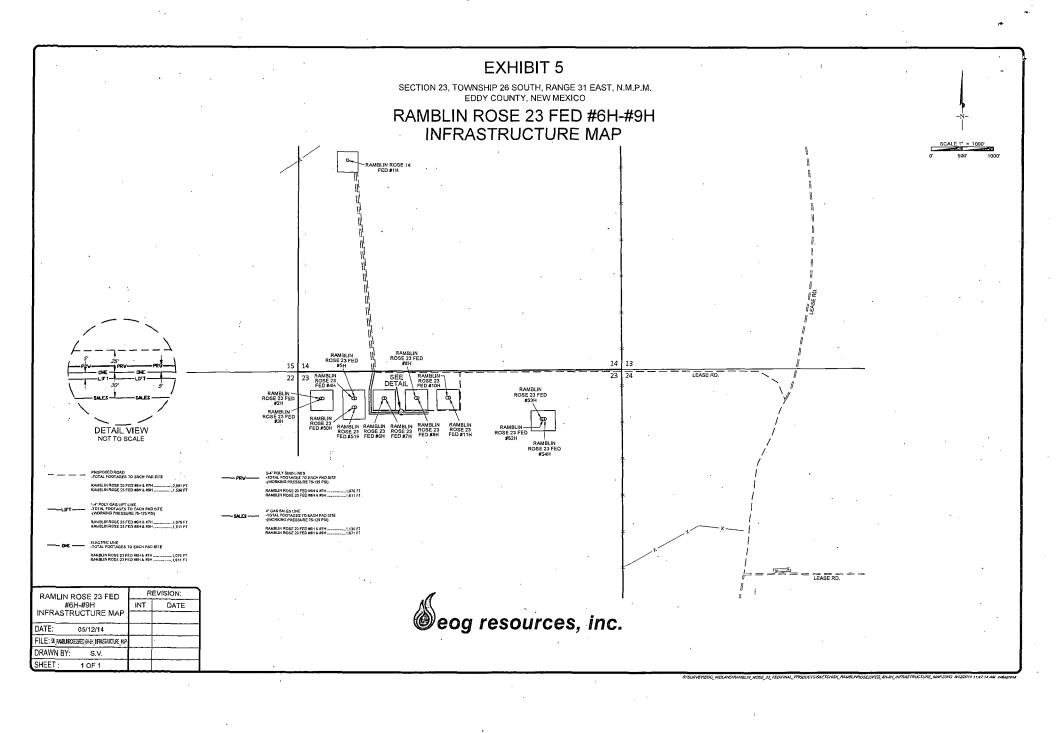

# EXHIBIT 2 VICINITY MAP

|                      |       |          |             |               | V          | . •      |      | •                |            |                               |             |                  |             |
|----------------------|-------|----------|-------------|---------------|------------|----------|------|------------------|------------|-------------------------------|-------------|------------------|-------------|
| 36                   | 31 Rd | 32       | 33.6        | 34            | c          | 36       | 31   | 32               | 33         | 34                            | 35          | 36               | 31          |
| 1                    | 6     | 5        | 4           | 3             | 218 -14    | <u> </u> | 6    | 5                | , 4        | 3                             | 2           |                  | 6           |
| 12                   | 7 -   | - 8      | 9           | Buckhom Ro    | - 11       | 12.      | 7    | 8                | 9          | 710                           | 11          | 12               | 7           |
| ٥<br>عا <sub>3</sub> | 18    | 17 ·     | 25S-        | <sup>15</sup> | 14         | 13       | 18   | 17               | <b>250</b> | 30E                           | 14 Cot      | 13<br>on Draw Rd | (8)         |
| 24                   | 19    | 20       | <b>293</b>  | 3 I C         | 23         | 24       | 19   | 20               | 4 J.J.     | 22                            | 23<br>CQ.RQ | 24               | 19          |
| 25                   | 30 0  | 29<br>29 | 28          | 27            | 26         | 25       | 30   | 29               | 28         | <b>C</b> 27<br>型规<br><b>R</b> | 26          | 25               | 30          |
| 36                   | 31    | Crow Bd  | 33          | 34            | 35         | 36       | 31   | 32               | 33         | 34                            | 35          | 36               | 31          |
| 1                    | 6     | · 5      | 4<br>Rd     | 3             | 2          | Contract | 6    | 5<br>Pipeline Rd | 4          | 3                             | 2 .         | 1                | 6           |
| 12                   | 7     | 8        | 9           | 10            | 11         | 12       | 7    | 8                |            | 10                            | . 11        | 12               | 7           |
| . 13                 | 18    | 17 R     | AMBLIN ROSE | 23 FED #9H    | Ī <b>\</b> | 13       | 18   | 17               | 26S        | 15<br>22F                     | 14          | 13               | 18          |
| 24                   | 19    | 20       | 21          | 31L<br>22     | 23         | 24       | 19   | 20               | 200.       | 7 <b>32</b> L                 | 23          | 24               | 19          |
| 25                   | 30    | 29       | 28          | 22            | 26         | 25       | 30 ) | 29               | 28         | 24.4.2                        | 26          | Quay Valle       | 30<br>Xe Rd |
| 36                   | 31    | 32       | 33          | 34            | 35         | 36       | 31   | 32               | 33         | 34 —                          | 35          | 5 36C            | 31          |

# Seog resources, inc.

 LEASE NAME & WELL NO.:
 RAMBLIN ROSE 23 FED #9H

 SECTION \_\_23 \_\_TWP \_\_26-S \_\_RGE \_\_31-E \_\_SURVEY \_\_N.M.P.M.

 COUNTY \_\_\_\_EDDY \_\_STATE \_\_\_NM

 DESCRIPTION \_\_\_\_450' FNL & 1980' FWL

DISTANCE & DIRECTION FROM INT. OF NM-18 N & NM-128, GO WEST ON NM-128 W ±30.0 MILES, THENCE SOUTH (LEFT) ON CR. 1/J-1/ORLA RD. ±13.6 MILES, THENCE WEST (RIGHT) ON BATTLE AXE RD./J-2 ±1.9 MILES, THENCE NORTH (RIGHT) ON LEASE RD. ±0.6 MILES, THENCE NORTHWEST (LEFT) ON LEASE RD. ±1.1 MILES, THENCE SOUTH (LEFT) ON PROPOSED RD. ±1540 FEET TO A POINT SOUTH OF THE LOCATION.