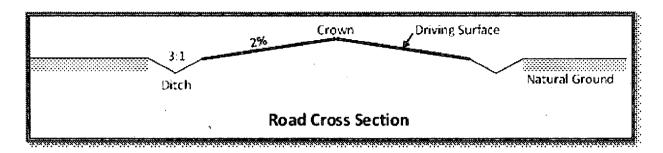

### 5. MINIMUM SPECIFICATIONS FOR PRESSURE CONTROL:

See

Variance is requested to use a co-flex line between the BOP and choke manifold (instead of using a 4" OD steel line).

The minimum blowout preventer equipment (BOPE) shown in Exhibit #1 will consist of a double ram-type (5,000 psi WP) preventer and an annular preventer (5000-psi WP). Both units will be hydraulically operated and the ram-type will be equipped with blind rams on bottom and drill pipe rams on top. All BOPE will be tested in accordance with Onshore Oil & Gas order No. 2.

3000 psi BOPE is adequate for this application. Due to the 3000 psi BOPE requirement no FIT tests are planned.

Before drilling out of the surface casing, the ram-type BOP and accessory equipment will be tested to 2000/250 psig and the annular preventer to 2000/250 psig. The surface casing will be tested to 1500 psi for 30 minutes.

Before drilling out of the intermediate casing, the ram-type BOP and accessory equipment will be tested to 3000/250 psig and the annular preventer to 3000/250 psig. The intermediate casing will be tested to 2000 psi for 30 minutes.