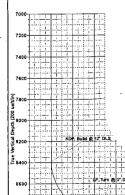

VSect 0.00 0.00 TFace 0.00 0.00 12.20 -90.00 0.00 Azi TVD 0.00 0.00 0.00 8392.54 12.20 8870.00 359.84 8870.00 +E/-W 0.00 0.00 100.90 144.03 131,00 MD 0.00 8392,54 9142,54 9554,52 1nc 0.00 0.00 90.00 90.00 +N/-S 0.00 0,00 466.68 875.60 5555.00 Dieg 0,00 0.00 12,00 3,00 0.00 KOP, Bulld @ 12° DLS LP, Turn @ 3° DLS Hold 90° Inc @ 359.84° Azi TD at 14233.94 468.93 878.75 5556.54

| WELLBORE TARGET DETAILS (MAP CO-ORDINATES) |         |         |        |           |           |       |  |  |  |
|--------------------------------------------|---------|---------|--------|-----------|-----------|-------|--|--|--|
| Name                                       | TVD     | +N/-S   | +E/-W  | Northing  | Easting   | Shape |  |  |  |
| Ramblin Rose 23 Fed #9H BHL                | 8870,00 | 5555.00 | 131.00 | 382188.00 | 680713.00 |       |  |  |  |
| Ramblin Rose 23 Fed #9H L Perf             | 8870.00 | 5455,00 | 131.00 | 382088.00 | 680713.00 | Point |  |  |  |
| Ramblin Rose 23 Fed #9H U Perf             | 8870.00 | 501,00  | 145.00 | 377134.00 | 680727.00 |       |  |  |  |