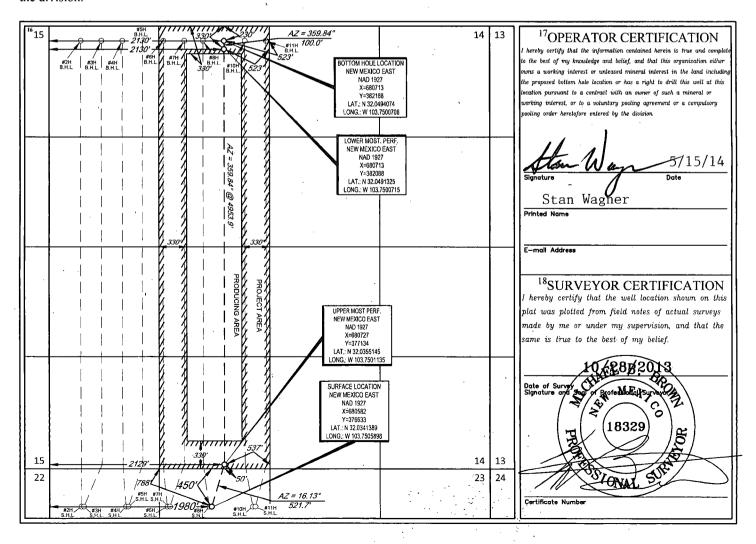

# Ramblin Rose 23 Fed #9H Eddy County, New Mexico Proposed Wellbore

450' FNL 1980' FWL Section 23 T-26-S, R-31-E

API: 30-015-\*\*\*\*

KB: 3,243' GL: 3,213'

Lateral: 14,233' MD, 8,870' TVD Upper Most Perf: 50' FSL & 2129' FWL

Lower Most Perf: 330' FNL & 2130' FWL

BH Location: 230' FNL & 2130' FWL Section 14

T-26-S, R-31-E

| WELLBORE TARGET DETAILS (MAP CO-ORDINATES) |         |         |        |           |           |       |  |  |  |
|--------------------------------------------|---------|---------|--------|-----------|-----------|-------|--|--|--|
| Name                                       | TVD     | +N/-S   | +E/-W  | Northing  | Easting   | Shape |  |  |  |
| Ramblin Rose 23 Fed #9H BHL                | 8870,00 | 5555.00 | 131.00 | 382188.00 | 680713.00 |       |  |  |  |
| Ramblin Rose 23 Fed #9H L Perf             | 8870.00 | 5455,00 | 131.00 | 382088.00 | 680713.00 | Point |  |  |  |
| Ramblin Rose 23 Fed #9H U Perf             | 8870.00 | 501,00  | 145.00 | 377134.00 | 680727.00 |       |  |  |  |