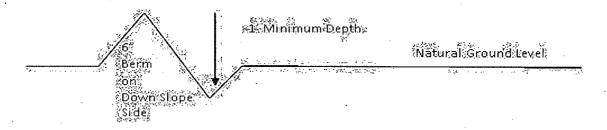

re 1; cross section and plans for typical road construction.

# Ditching

Ditching shall be required on both sides of the road.

#### **Turnouts**

Vehicle turnouts shall be constructed on the road. Turnouts shall be intervisible with interval spacing distance less than 1000 feet. Turnouts shall conform to Figure 1; cross section and plans for typical road construction.

# Drainage

Drainage control systems shall be constructed on the entire length of road (e.g. ditches, sidehill outsloping and insloping, lead-off ditches, culvert installation, and low water crossings).

A typical lead-off ditch has a minimum depth of 1 foot below and a berm of 6 inches above natural ground level. The berm shall be on the down-slope side of the lead-off ditch.

# Cross Section of a Typical Lead-off Ditch



All lead-off ditches shall be graded to drain water with a 1 percent minimum to 3 percent maximum ditch slope. The spacing interval are variable for lead-off ditches and shall be determined according to the formula for spacing intervals of lead-off ditches, but may be amended depending upon existing soil types and centerline road slope (in %);

#### Formula for Spacing Interval of Lead-off Ditches

Example - On a 4% road slope that is 400 feet long, the water flow shall drain water into a lead-off ditch. Spacing interval shall be determined by the following formula:

400 foot road with 4% road slope: 
$$\frac{400'}{4\%}$$
 + 100' = 200' lead-off ditch interval

#### **Cattleguards**

An appropriately sized cattleguard sufficient to carry out the project shall be installed and maintained