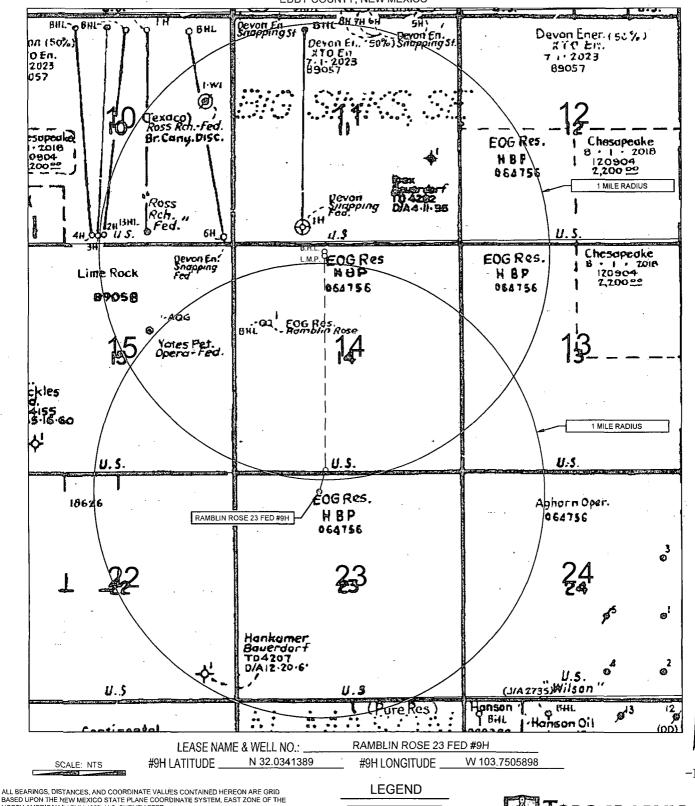

# EXHIBIT 2 VICINITY MAP

|                      |       |          |             |               | V          | . •      |      | •                |            |                               |             |                  |             |
|----------------------|-------|----------|-------------|---------------|------------|----------|------|------------------|------------|-------------------------------|-------------|------------------|-------------|
| 36                   | 31 Rd | 32       | 33.6        | 34            | c          | 36       | 31   | 32               | 33         | 34                            | 35          | 36               | 31          |
| 1                    | 6     | 5        | 4           | 3             | 218 -14    | <u> </u> | 6    | 5                | , 4        | 3                             | 2           |                  | 6           |
| 12                   | 7 -   | - 8      | 9           | Buckhom Ro    | - 11       | 12.      | 7    | 8                | 9          | 710                           | 11          | 12               | 7           |
| ٥<br>عا <sub>3</sub> | 18    | 17 ·     | 25S-        | <sup>15</sup> | 14         | 13       | 18   | 17               | <b>250</b> | 30E                           | 14 Cot      | 13<br>on Draw Rd | (8)         |
| 24                   | 19    | 20       | <b>293</b>  | 3 I C         | 23         | 24       | 19   | 20               | 4 J.J.     | 22                            | 23<br>CQ.RQ | 24               | 19          |
| 25                   | 30 0  | 29<br>29 | 28          | 27            | 26         | 25       | 30   | 29               | 28         | <b>C</b> 27<br>型规<br><b>R</b> | 26          | 25               | 30          |
| 36                   | 31    | Crow Bd  | 33          | 34            | 35         | 36       | 31   | 32               | 33         | 34                            | 35          | 36               | 31          |
| 1                    | 6     | · 5      | 4<br>Rd     | 3             | 2          | Contract | 6    | 5<br>Pipeline Rd | 4          | 3                             | 2 .         | 1                | 6           |
| 12                   | 7     | 8        | 9           | 10            | 11         | 12       | 7    | 8                |            | 10                            | . 11        | 12               | 7           |
| . 13                 | 18    | 17 R     | AMBLIN ROSE | 23 FED #9H    | Ī <b>\</b> | 13       | 18   | 17               | 26S        | 15<br>22F                     | 14          | 13               | 18          |
| 24                   | 19    | 20       | 21          | 31L<br>22     | 23         | 24       | 19   | 20               | 200.       | 7 <b>32</b> L                 | 23          | 24               | 19          |
| 25                   | 30    | 29       | 28          | 22            | 26         | 25       | 30 ) | 29               | 28         | 24.4.2                        | 26          | Quay Valle       | 30<br>Xe Rd |
| 36                   | 31    | 32       | 33          | 34            | 35         | 36       | 31   | 32               | 33         | 34 —                          | 35          | 5 36C            | 31          |

# Seog resources, inc.

 LEASE NAME & WELL NO.:
 RAMBLIN ROSE 23 FED #9H

 SECTION \_\_23 \_\_TWP \_\_26-S \_\_RGE \_\_31-E \_\_SURVEY \_\_N.M.P.M.

 COUNTY \_\_\_\_EDDY \_\_STATE \_\_\_NM

 DESCRIPTION \_\_\_\_450' FNL & 1980' FWL

DISTANCE & DIRECTION FROM INT. OF NM-18 N & NM-128, GO WEST ON NM-128 W ±30.0 MILES, THENCE SOUTH (LEFT) ON CR. 1/J-1/ORLA RD. ±13.6 MILES, THENCE WEST (RIGHT) ON BATTLE AXE RD./J-2 ±1.9 MILES, THENCE NORTH (RIGHT) ON LEASE RD. ±0.6 MILES, THENCE NORTHWEST (LEFT) ON LEASE RD. ±1.1 MILES, THENCE SOUTH (LEFT) ON PROPOSED RD. ±1540 FEET TO A POINT SOUTH OF THE LOCATION.

# **EXHIBIT 2B**

SECTION 23, TOWNSHIP 26 SOUTH, RANGE 31 EAST, N.M.P.M. EDDY COUNTY, NEW MEXICO

DETAIL VIEW SCALE: 1" = 100'

 LEASE NAME & WELL NO.
 RAMBLIN ROSE 23 FED #9H

 #9H LATITUDE
 N 32.0341389
 #9H LONGITUDE
 W 103.7505898