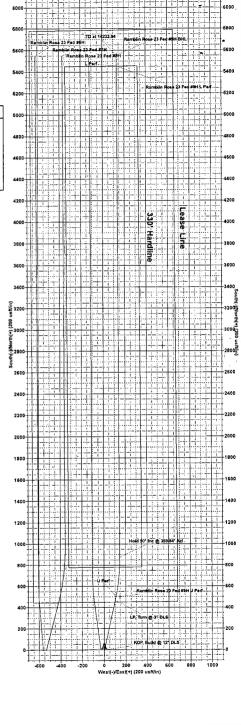

# *Oeog resources*

Eddy County, NM

Ramblin Rose 23 Fed #9H

3243' GL + 30' KB

Plan #1

Vertical Section at 1.35° (200 usft/in)

Azimuths to Grid North True North: -0.31°

Strength: 48192.8snT Dip Angle: 59.91° Date: 5/14/2014 Model: IGRF201014

PROJECT DETAILS: Eddy County, NM

Geodetic System: US State Plane 1927 (Exact solution)
Datum: NAD 1927 (NADCON CONUS)
Ellipsoid: Clarke 1866
Zone: New Mexico East 3001
System Datum: Mean Sea Level

|          | WELL DETAILS: Rai | mblin Rose 23 Fed | I #9H                         |
|----------|-------------------|-------------------|-------------------------------|
|          | Ground Level:     | 3213.00           |                               |
| Northing | Easting           | Latittude         | Longitude<br>103° 45' 2 121 W |

VSect 0.00 0.00 TFace 0.00 0.00 12.20 -90.00 0.00 Azi TVD 0.00 0.00 0.00 8392.54 12.20 8870.00 359.84 8870.00 +E/-W 0.00 0.00 100.90 144.03 131,00 MD 0.00 8392,54 9142,54 9554,52 1nc 0.00 0.00 90.00 90.00 +N/-S 0.00 0,00 466.68 875.60 5555.00 Dieg 0,00 0.00 12,00 3,00 0.00 KOP, Bulld @ 12° DLS LP, Turn @ 3° DLS Hold 90° Inc @ 359.84° Azi TD at 14233.94 468.93 878.75 5556.54

| WELLBORE TARGET DETAILS (MAP CO-ORDINATES) |         |         |        |           |           |       |  |  |  |
|--------------------------------------------|---------|---------|--------|-----------|-----------|-------|--|--|--|
| Name                                       | TVD     | +N/-S   | +E/-W  | Northing  | Easting   | Shape |  |  |  |
| Ramblin Rose 23 Fed #9H BHL                | 8870,00 | 5555.00 | 131.00 | 382188.00 | 680713.00 |       |  |  |  |
| Ramblin Rose 23 Fed #9H L Perf             | 8870.00 | 5455,00 | 131.00 | 382088.00 | 680713.00 | Point |  |  |  |
| Ramblin Rose 23 Fed #9H U Perf             | 8870.00 | 501,00  | 145.00 | 377134.00 | 680727.00 |       |  |  |  |