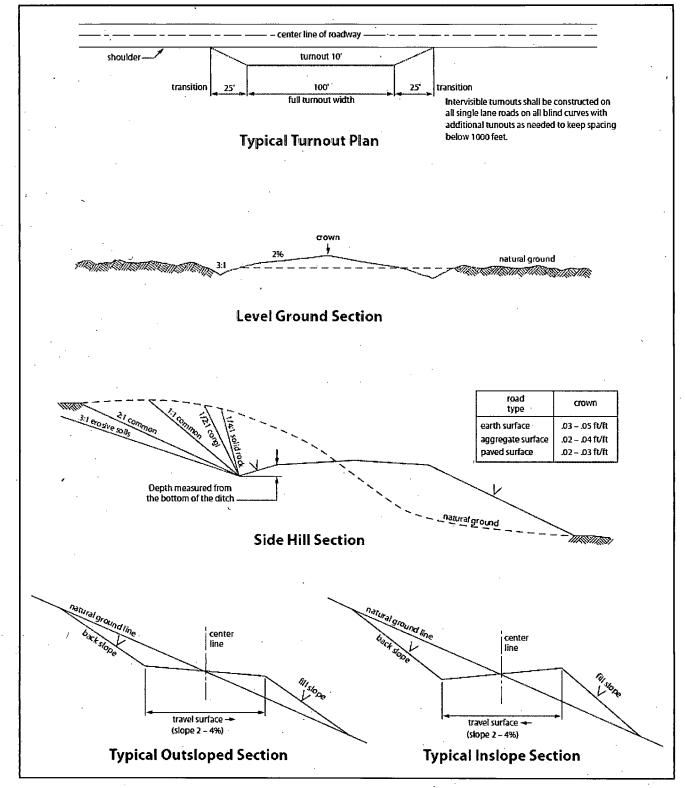

cess road route shall be repaired or replaced if they are damaged or have deteriorated beyond practical

use. The operator shall be responsible for the condition of the existing cattleguards that are in place and are utilized during lease operations.

# Fence Requirement

Where entry is granted across a fence line, the fence shall be braced and tied off on both sides of the passageway prior to cutting. The operator shall notify the private surface landowner or the grazing allotment holder prior to crossing any fences.

# **Public Access**

Public access on this road shall not be restricted by the operator without specific written approval granted by the Authorized Officer.

# **Construction Steps**

- 1. Salvage topsoil
- 3. Redistribute topsoil
- 2. Construct road
- 4. Revegetate slopes



Figure 1. Cross-sections and plans for typical road sections representative of BLM resource or FS local and higher-class roads.

#### VII. DRILLING

# A. DRILLING OPERATIONS REQUIREMENTS

The BLM is to be notified in advance for a representative to witness:

- a. Spudding well (minimum of 24 hours)
- b. Setting and/or Cementing of all casing strings (minimum of 4 hours)
- c. BOPE tests (minimum of 4 hours)

# Eddy County Call the Carlsbad Field Office, 620 East Greene St., Carlsbad, NM 88220, (575) 361-2822

- 1. Although Hydrogen Sulfide has not been reported in the area, it is always a potential hazard. Operator has stated that they will have monitoring equipment in place prior to drilling out of the surface shoe. If Hydrogen Sulfide is encountered, report measured amounts and formatio