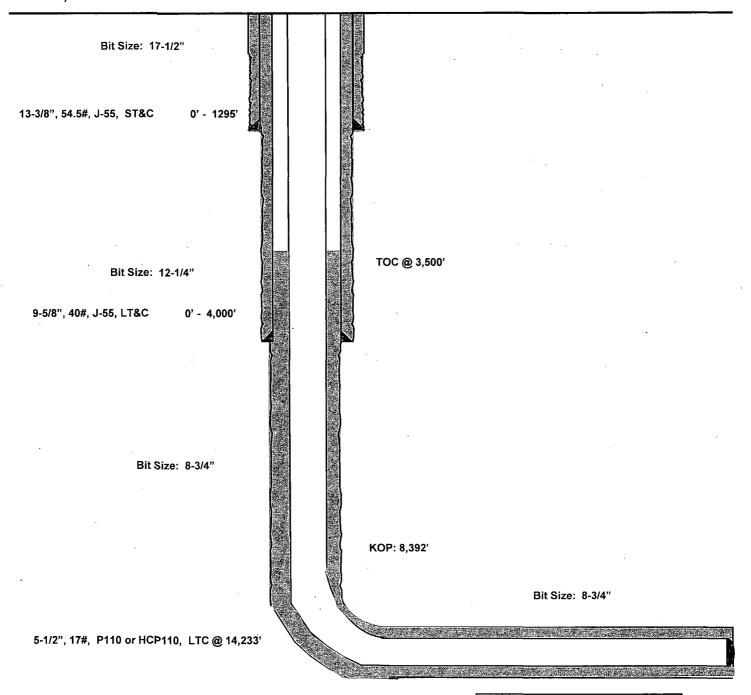

# 4. CASING PROGRAM - NEW

|              | ,          | / CO.     |        |                   |      |                               |                            |                              |
|--------------|------------|-----------|--------|-------------------|------|-------------------------------|----------------------------|------------------------------|
| Hole<br>Size | Interval   | Csg<br>OD | Weight | Grade             | Conn | DF <sub>min</sub><br>Collapse | DF <sub>min</sub><br>Burst | DF <sub>min</sub><br>Tension |
| 17.5"        | 0 - 1295   | 13.375"   | 54.5#  | J55               | STC  | 1.125                         | 1.25                       | 1.60                         |
| 12.25"       | 0-4000'    | 9.625"    | 40#    | J55               | LTC  | 1.125                         | 1.25                       | 1.60                         |
| 8.75"        | 0'-14,233' | 5.500"    | 17#    | P110 or<br>HCP110 | LTC  | 1.125                         | 1.25                       | 1.60                         |

# **Cementing Program:**

|   |         | No.   | Wt.    | Yld                 | Mix    |                                                                     |
|---|---------|-------|--------|---------------------|--------|---------------------------------------------------------------------|
|   | Depth   | Sacks | lb/gal | Ft <sup>3</sup> /ft | Water  | Slurry Description                                                  |
|   |         |       | _      |                     | Gal/sk |                                                                     |
|   | 13-3/8" | 400   | 13.5   | 1.73                | 9.13   | Lead: Class C + 4.0% Bentonite + 0.6% CD-32 + 0.5%                  |
| A | 1295'   |       |        |                     |        | CaCl <sub>2</sub> + 0.25 lb/sk Cello-Flake (TOC @ surface)          |
|   |         | 300   | 14.8   | 1.34                | 6.34   | Tail: Class C + 0.005 pps Static Free + 2% CaCl <sub>2</sub> + 0.25 |
|   |         |       |        |                     |        | pps CelloFlake + 0.005 gps FP-6L                                    |
|   | 9-5/8"  | 600   | 12.7   | 2.22                | 12.38  | Lead: Class 'C' + 1.50% R-3 + 0.25 lb/sk Cello-Flake +              |
|   | 4,000'  |       |        | =                   |        | 2.0% Sodium Metasilicate + 10% Salt + 0.005 lb/sk Static            |
| 1 |         |       |        |                     |        | Free (TOC @ surface)                                                |
|   |         | 200   | 14.8   | 1.32                | 6.26   | Tail: Class 'C' + 0.25 lb/sk Cello Flake + 0.005 lb/sk Static Free  |
|   | 5-1/2"  | 375   | 10.8   | 3.67                | 21.4   | Lead: 60:40:0 Class 'C' + 15.00 lb/sk BA-90 + 4.00% MPA-            |
|   | 14,233' |       |        |                     |        | 5 + 3.00% SMS + 5.00% A-10 + 1.00% BA-10A + 0.80%                   |
|   |         |       |        |                     | !      | ASA-301 + 2.90% R-21 + 8.00 lb/sk LCM-1 + 0.005 lb/sk               |
|   |         |       |        |                     |        | Static Free (TOC @ 3500')                                           |
|   |         | 400   | 11.8   | 2:38                | 13.25  | Middle: 50:50:10 Class 'H' + 0.80% FL-52 + 0.45% ASA-               |
|   |         |       |        |                     | •      | 301 + 0.40% SMS + 2.00% Salt + 3.00 lb/sx LCM-1 +                   |
|   |         |       |        |                     | ١      | 0.20% R-21 + 0.25 lb/sk Cello Flake + 0.005 lb/sk Static            |
|   |         |       |        |                     |        | Free                                                                |
|   |         | 1525  | 14.2   | 1.28                | 5.75   | Tail: 50:50:2 Class 'H' + 0.65% FL-52 + 0.20% CD-32 +               |
|   |         |       |        |                     |        | 0.15% SMS + 2.00% Salt + 0.10% R-3 + 0.005 lb/sk Static             |
|   |         |       |        |                     | -      | Free                                                                |

# Ramblin Rose 23 Fed #9H Eddy County, New Mexico Proposed Wellbore

450' FNL 1980' FWL Section 23 T-26-S, R-31-E

API: 30-015-\*\*\*\*

KB: 3,243' GL: 3,213'

Lateral: 14,233' MD, 8,870' TVD Upper Most Perf: 50' FSL & 2129' FWL

Lower Most Perf: 330' FNL & 2130' FWL

BH Location: 230' FNL & 2130' FWL Section 14

T-26-S, R-31-E