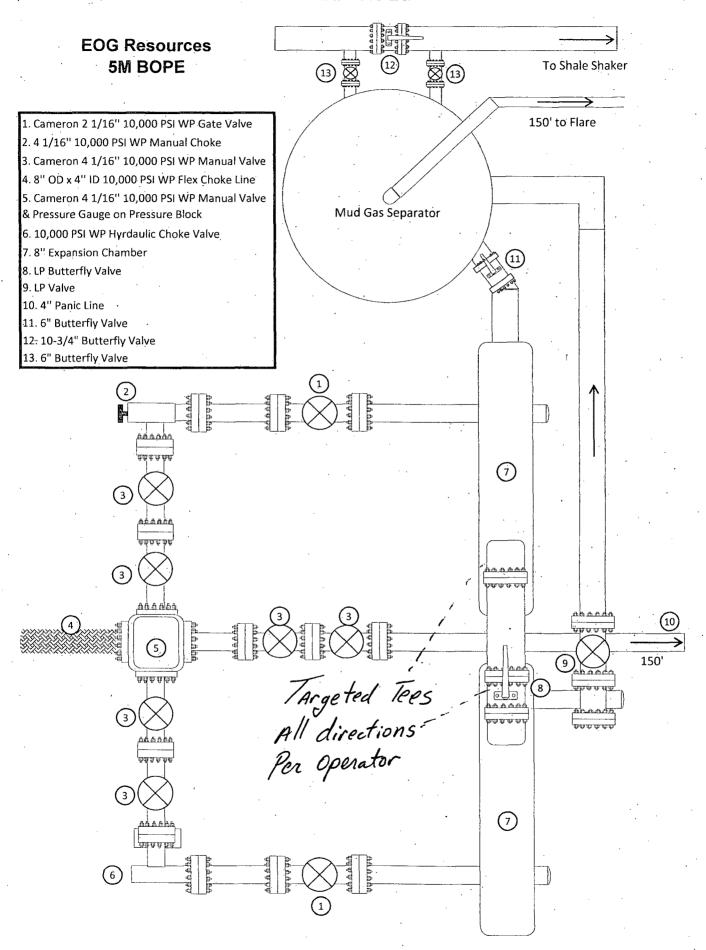

### 5. MINIMUM SPECIFICATIONS FOR PRESSURE CONTROL:

See

Variance is requested to use a co-flex line between the BOP and choke manifold (instead of using a 4" OD steel line).

The minimum blowout preventer equipment (BOPE) shown in Exhibit #1 will consist of a double ram-type (5,000 psi WP) preventer and an annular preventer (5000-psi WP). Both units will be hydraulically operated and the ram-type will be equipped with blind rams on bottom and drill pipe rams on top. All BOPE will be tested in accordance with Onshore Oil & Gas order No. 2.

3000 psi BOPE is adequate for this application. Due to the 3000 psi BOPE requirement no FIT tests are planned.

Before drilling out of the surface casing, the ram-type BOP and accessory equipment will be tested to 2000/250 psig and the annular preventer to 2000/250 psig. The surface casing will be tested to 1500 psi for 30 minutes.

Before drilling out of the intermediate casing, the ram-type BOP and accessory equipment will be tested to 3000/250 psig and the annular preventer to 3000/250 psig. The intermediate casing will be tested to 2000 psi for 30 minutes.

Pipe rams will be operationally checked each 24-hour period. Blind rams will be operationally checked on each trip out of the hole. These checks will be noted on the daily tour sheets.

A hydraulically operated choke will be installed prior to drilling out of the intermediate casing shoe.