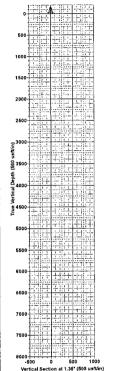

# *Oeog resources*

Eddy County, NM

Ramblin Rose 23 Fed #9H

3243' GL + 30' KB

Plan #1

Vertical Section at 1.35° (200 usft/in)

Azimuths to Grid North True North: -0.31°

Strength: 48192.8snT Dip Angle: 59.91° Date: 5/14/2014 Model: IGRF201014

PROJECT DETAILS: Eddy County, NM

Geodetic System: US State Plane 1927 (Exact solution)
Datum: NAD 1927 (NADCON CONUS)
Ellipsoid: Clarke 1866
Zone: New Mexico East 3001
System Datum: Mean Sea Level

|          | WELL DETAILS: Rai | mblin Rose 23 Fed | I #9H                         |
|----------|-------------------|-------------------|-------------------------------|
|          | Ground Level:     | 3213.00           |                               |
| Northing | Easting           | Latittude         | Longitude<br>103° 45' 2 121 W |

VSect 0.00 0.00 TFace 0.00 0.00 12.20 -90.00 0.00 Azi TVD 0.00 0.00 0.00 8392.54 12.20 8870.00 359.84 8870.00 +E/-W 0.00 0.00 100.90 144.03 131,00 MD 0.00 8392,54 9142,54 9554,52 1nc 0.00 0.00 90.00 90.00 +N/-S 0.00 0,00 466.68 875.60 5555.00 Dieg 0,00 0.00 12,00 3,00 0.00 KOP, Bulld @ 12° DLS LP, Turn @ 3° DLS Hold 90° Inc @ 359.84° Azi TD at 14233.94 468.93 878.75 5556.54