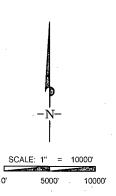

# Seog resources, inc.

 LEASE NAME & WELL NO.:
 RAMBLIN ROSE 23 FED #9H

 SECTION \_\_23 \_\_TWP \_\_26-S \_\_RGE \_\_31-E \_\_SURVEY \_\_N.M.P.M.

 COUNTY \_\_\_\_EDDY \_\_STATE \_\_\_NM

 DESCRIPTION \_\_\_\_450' FNL & 1980' FWL

DISTANCE & DIRECTION FROM INT. OF NM-18 N & NM-128, GO WEST ON NM-128 W ±30.0 MILES, THENCE SOUTH (LEFT) ON CR. 1/J-1/ORLA RD. ±13.6 MILES, THENCE WEST (RIGHT) ON BATTLE AXE RD./J-2 ±1.9 MILES, THENCE NORTH (RIGHT) ON LEASE RD. ±0.6 MILES, THENCE NORTHWEST (LEFT) ON LEASE RD. ±1.1 MILES, THENCE SOUTH (LEFT) ON PROPOSED RD. ±1540 FEET TO A POINT SOUTH OF THE LOCATION.

# Seog resources, inc.

 LEASE NAME & WELL NO.:
 RAMBLIN ROSE 23 FED #9H

 SECTION 23 TWP 26-S RGE 31-E COUNTY EDDY STATE NM ELEVATION 3213'
 SURVEY N.M.P.M. ELEVATION 3213'

 DESCRIPTION 450' FNL & 1980' FWL
 LONGITUDE W 103.7505898