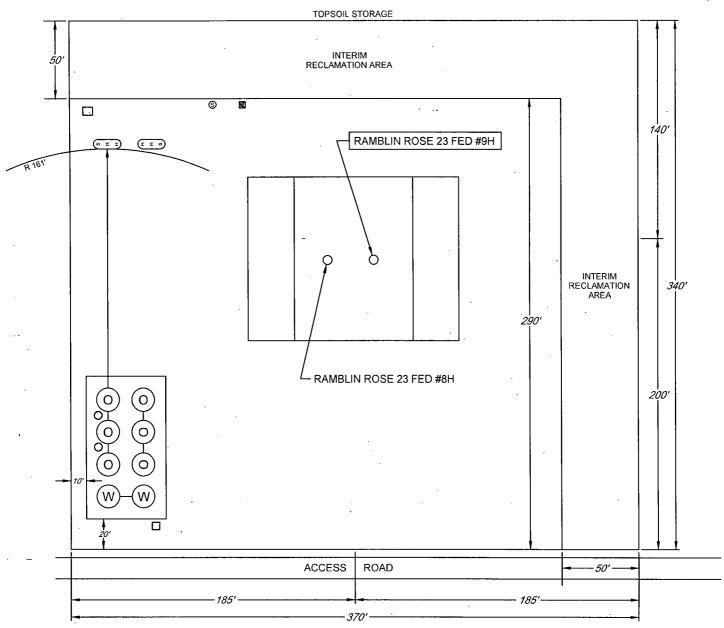

# **EXHIBIT 2B**

SECTION 23, TOWNSHIP 26 SOUTH, RANGE 31 EAST, N.M.P.M. EDDY COUNTY, NEW MEXICO

DETAIL VIEW SCALE: 1" = 100'

 LEASE NAME & WELL NO.
 RAMBLIN ROSE 23 FED #9H

 #9H LATITUDE
 N 32.0341389
 #9H LONGITUDE
 W 103.7505898