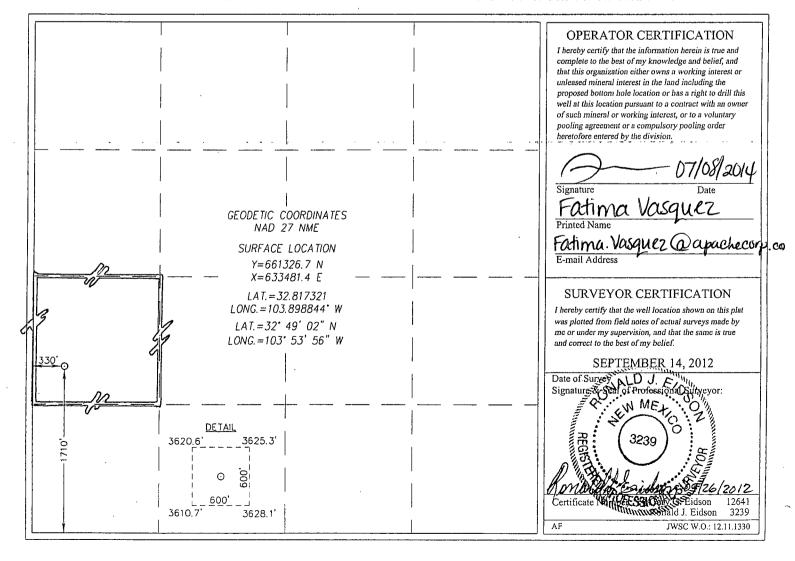

## WELL LOCATION AND ACREAGE DEDICATION PLAT

| 30-015-42190  | 96831 | Cedar Lake, Glorieta     | -Veso              |  |
|---------------|-------|--------------------------|--------------------|--|
| 308720        | •     | EDERAL                   | Well Number O 79   |  |
| 873 OGRID No. |       | rator Name<br>ORPORATION | Elevation<br>3619' |  |

## Surface Location

| . ' | Bottom Hole Location If Different From Surface |         |          |       |         |               |                  |               |                |        |
|-----|------------------------------------------------|---------|----------|-------|---------|---------------|------------------|---------------|----------------|--------|
|     | L                                              | 20      | 17-S     | 31-E  |         | 1710          | SOUTH            | 330           | WEST           | EDDY   |
|     | UL or lot No.                                  | Section | Township | Range | Lot Idn | Feet from the | North/South line | Feet from the | East/West line | County |

| UL or lot No.   | Section  | Township | Range           | Lot Idn | Feet from the | North/South line                      | Feet from the | East/West line | County |
|-----------------|----------|----------|-----------------|---------|---------------|---------------------------------------|---------------|----------------|--------|
|                 |          |          |                 |         |               |                                       |               |                |        |
| Dedicated Acres | Joint or | Infill   | Consolidation C | ode Ord | er No.        | · · · · · · · · · · · · · · · · · · · |               |                |        |
| 40              |          |          |                 |         |               |                                       |               |                |        |