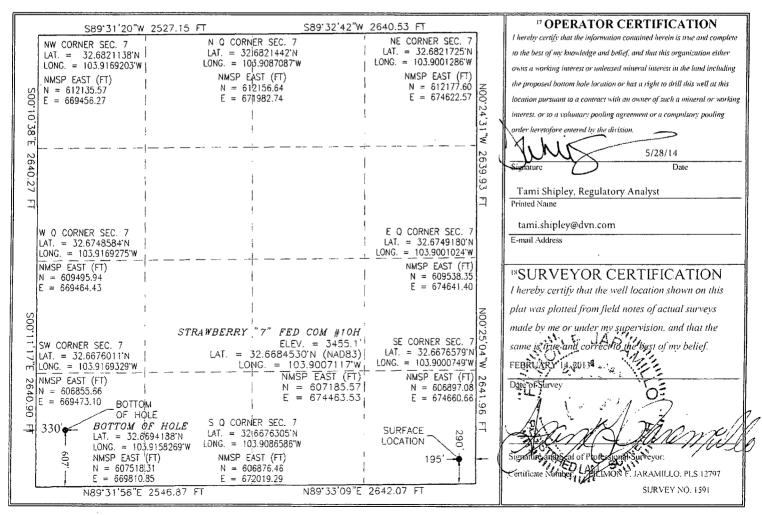

## WELL LOCATION AND ACREAGE DEDICATION PLAT

| <sup>1</sup> API Number<br>30-015-41575 | <sup>2</sup> Pool Code<br>97056  | ng                     |  |
|-----------------------------------------|----------------------------------|------------------------|--|
| Property Code 38180                     | <sup>5</sup> Prope<br>STRAWBERRY | 6 Well Number<br>10H   |  |
| <sup>7</sup> OGRID No.                  | <sup>8</sup> Opera               | <sup>9</sup> Elevation |  |
| 6137                                    | DEVON ENERGY PROD                | 3455.1                 |  |

<sup>10</sup> Surface Location

| UL or lot no.                | Section       | Township | Range            | Lot Idn    | Feet from the | North/South line | Feet from the | East/West line | County |
|------------------------------|---------------|----------|------------------|------------|---------------|------------------|---------------|----------------|--------|
| P                            | 7             | 19 S     | 31 E             |            | 290           | SOUTH            | 195           | EAST           | EDDY   |
|                              |               |          | <sup>11</sup> Вс | ttom Ho    | le Location I | f Different Froi | n Surface     |                |        |
| UL or lot no.                | Section       | Township | Range            | Lot Idn    | Feet from the | North/South line | Feet from the | East/West line | County |
| M                            | 7             | 19 S     | 31 E             |            | 607'          | SOUTH            | 330'          | WEST           | EDDY   |
| <sup>2</sup> Dedicated Acres | i 13 Joint of |          | onsolidation     | Code 15 Or | der No.       | 30011            |               | WES1           |        |
| 157.12                       |               | ì        |                  | •          |               |                  |               |                |        |