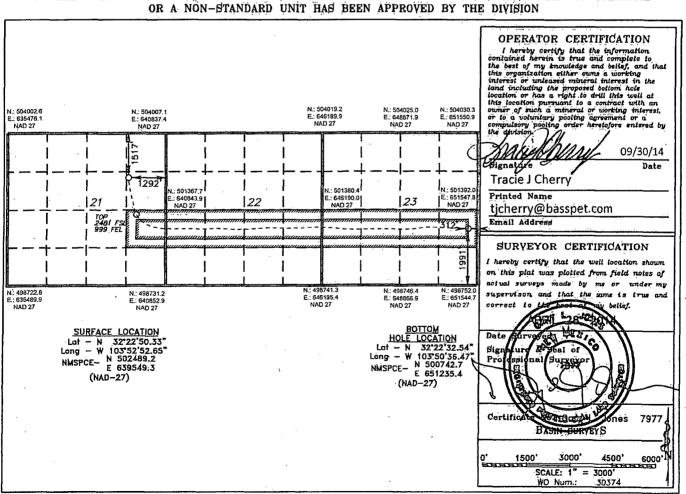

## OIL CONSERVATION DIVISION

1220 South St. Francis Dr. Santa Fe, New Mexico 87505

AMENDED REPORT

WELL LOCATION AND ACREAGE DEDICATION PLAT HSDrilled API Number Pool Códe Pool Name 50443 QUAHADA RIDGE: DELAWARE: SOUTHEAST 30-015-42376 Property Code Property Name Hell Number 306407 JAMES RANCH UNIT DI1 135H OGRID No. Operator Name Elevation 3167 260737 BOPCO, L.P.

## Surface Location

| UL or lot No. | Section | Township | Range | Lot Idn | Feet from the | North/South line | Feet from the | East/West line | County |
|---------------|---------|----------|-------|---------|---------------|------------------|---------------|----------------|--------|
| Н             | 21      | 22 S     | 30 E  |         | 1517          | NORTH            | 1292          | EAST           | EDDY   |

## Bottom Hole Location If Different From Surface

| UL or lot No.   | Section<br>23 | Township 22 S | Range<br>30 E | Lot Idn | Feet from the | North/Bouth line<br>SOUTH | Feet from the 312 | East/West line<br>EAST | County<br>EDDY |
|-----------------|---------------|---------------|---------------|---------|---------------|---------------------------|-------------------|------------------------|----------------|
| Dedicated Acres | Joint o       | r Infill Co.  | npolidation   | Orde Or | der No.       |                           |                   |                        |                |

NO ALLOWABLE WILL BE ASSIGNED TO THIS COMPLETION UNTIL ALL INTERESTS HAVE BEEN CONSOLIDATED