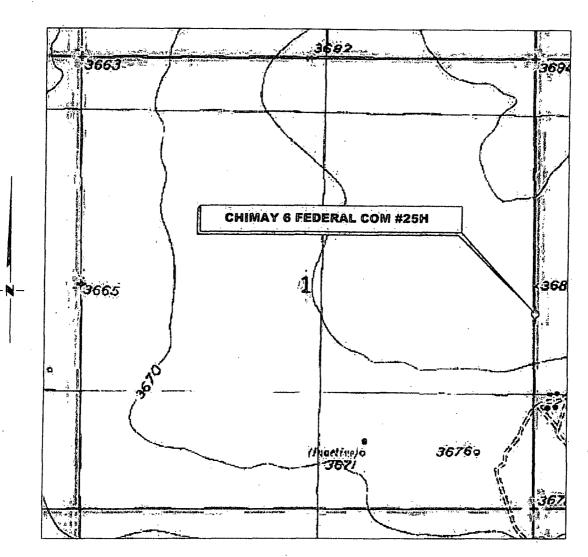

## LOCATION VERIFICATION MAP

SECTION 1, TWP. 17 SOUTH, RGE. 29 EAST, N. M. P. M., EDDY COUNTY, NEW MEXICO

OPERATOR: COG Operating, LLC

LEASE: Chimay 6 Federal Com

WELL NO.: 25H

ELEVATION: 3686'

LOCATION: 2310' FSL & 10' FEL

CONTOUR INTERVAL: 10'

USGS TOPO. SOURCE MAP:

Red Lake SE, NM (1955)

Copyright 2012 - All Rights Reserved

| 1   |           |        |
|-----|-----------|--------|
| 2   | Well Name | 5/5/14 |
| 1   | Well Name | 5/2/13 |
| NO. | REVISION  | DATE   |

JOB NO.: LS130078 DWG. NO.: 130078LVM PROSPERITY CONSULTANTS, LLC

SCALE: 1" = 1000' DATE: 2/26/13 SURVEYED BY: GB/SM DRAWN BY: LWB APPROVED BY: LWB SHEET : 1 OF 1

2251 Double Creek Drive, Suite 602, Round Rock, Texas 78664