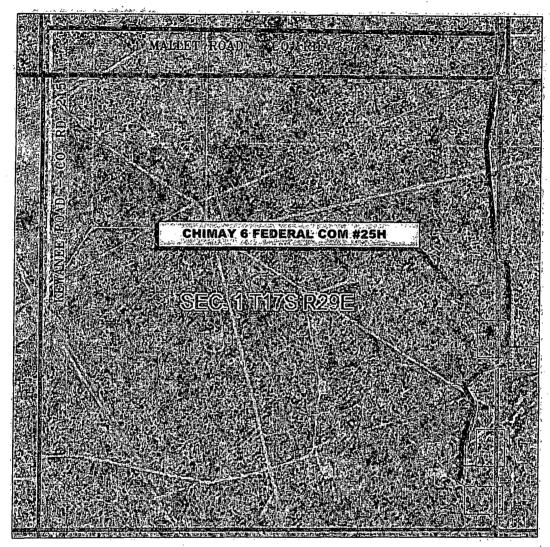

## VICINITY MAP

SECTION 1, TWP. 17 SOUTH, RGE. 29 EAST, N. M. P. M., EDDY COUNTY, NEW MEXICO

OPERATOR: COG Operating, LLC
LEASE: Chimay 6 Federal Com

WELL NO.: 25H

LOCATION: 2310' FSL & 10' FEL

ELEVATION: 3686'

Copyright 2012 - All Rights Reserved

| 2   | Well Name | 5/5/14 |
|-----|-----------|--------|
| 1   | Well Name | 5/2/13 |
| NO. | REVISION  | DATE   |
| IOB | NO 15130  | 078    |

DWG. NO.: 130078VM

PROSPERITY CONSULTANTS, LLC

| SCALE: 1" = 1000'  |
|--------------------|
| DATE: 2/26/13      |
| SURVEYED BY: GB/SM |
| DRAWN BY: LWB      |
| APPROVED BY: LWB   |
| SHEET 1 OF 1       |

2251 Double Creek Drive, Suite 602, Round Rock, Texas 78664