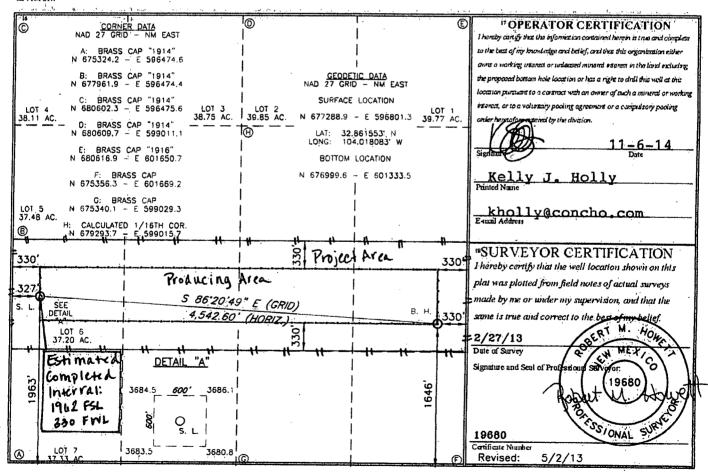

Phone (505) 476-3460 Fax (505) 476-3462

Dedicated Acres

157.20

6 17-S 30-E

## State of New Mexico Energy, Minerals & Natural Resources Department OIL CONSERVATION DIVISION 1220 South St. Francis Dr. Santa Fe. NM 87505

Form C-102 Revised August 1, 2011 Submit one copy to appropriate District Office

☐ AMENDED REPORT

EDDY

WELL LOCATION AND ACREAGE DEDICATION PLAT

| 1 400           | Pl Number | • ř -       |          | <sup>2</sup> Pool Code |                         |                  | <sup>3</sup> Pool Name | •              |                     |
|-----------------|-----------|-------------|----------|------------------------|-------------------------|------------------|------------------------|----------------|---------------------|
| 30-015-         | 41585     | <b>S</b> ]. | 9        | 5718                   | 1                       | oco Hills        | Gloriet                | a Yeso         |                     |
| Property C      |           |             |          | CHIM                   | <sup>5</sup> Property N |                  |                        |                | Well Number<br>26H  |
| 70GRID N        | lo.       |             |          | CÖC                    | Operator N              |                  |                        |                | 'Elevation<br>3683' |
|                 |           | 1.34        |          | * 115 * 1              | <sup>10</sup> Surface I | ocation          |                        |                |                     |
| UL or lot no. " | Section   | Township    | Runge    | Lối Idn                | Feet from the           | North/South line | Feet from the          | Eust/West lin  |                     |
| 6               | 6         | 17-S        | 30-E     | ا بوسد                 | 1963                    | SOUTH            | 327                    | WEST           | EDDY                |
|                 | 10 3      | 1<br>1 : -, | , i Bott | om Hole                | Location If             | Different From   | Surface                |                |                     |
| UL or lot no.   | Section   | Township    | Range    | Lot Idn                | Feet from the           | North/South line | Feet from the          | East/West line | County              |

SOUTH

330

EAST

No allowable will be assigned to this completion until all interests have been consolidated or a non-standard unit has been approved by the division.

1646

<sup>5</sup> Order No.

•