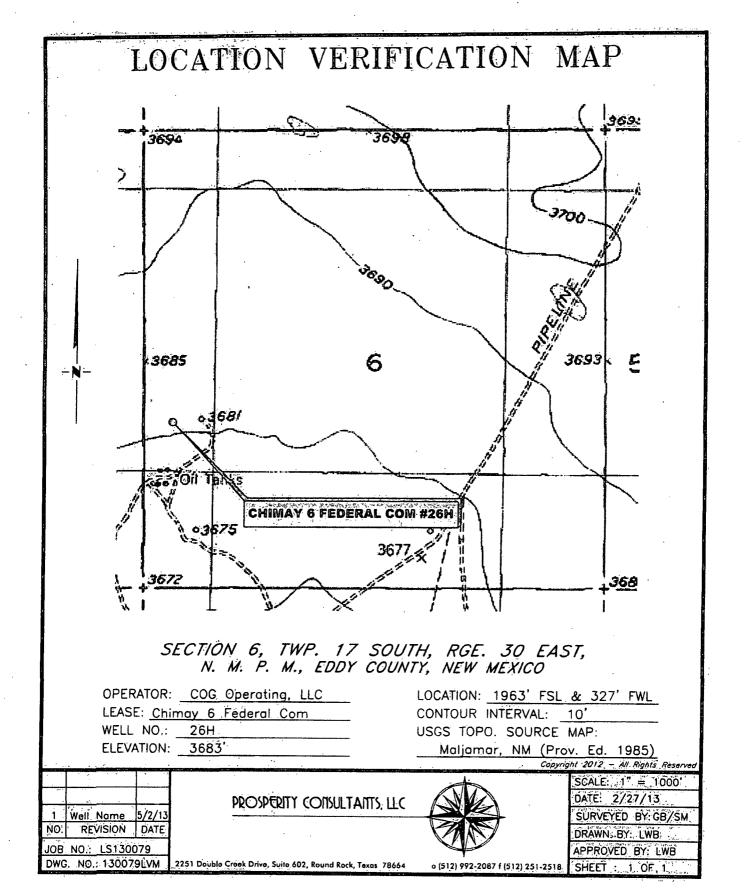

## VICINITY MAP

SECTION 6, TWP. 17 SOUTH, RGE. 30 EAST, N. M. P. M., EDDY COUNTY, NEW MEXICO

OPERATOR: COG Operating, LLC

LEASE: Chimay 6 Federal Com

WELL NO.: 26H

LOCATION: 1963' FSL & 327' FWL

ELEVATION: 3683'

Copyright 2012 - All Rights Reserved

| i   |             |        |
|-----|-------------|--------|
|     | 41.         |        |
| 1   | Well Name   | 5/2/13 |
| NO. | REVISION    | DATE   |
| JOB | NO.: LS1300 | 79     |

DWG. NO.: 130079LVM

PROSPERITY CONSULTANTS, LLC

SCALE: 1" = 1000' DATE: 2/27/13 SURVEYED BY: GB/SM DRAWN BY: LWB APPROVED BY: LWB

o (512) 992-2087 f (512) 251-2518

SHEET: 1 OF 1

2251 Double Croek Drive, Suite 602, Round Rock, Texas 78664