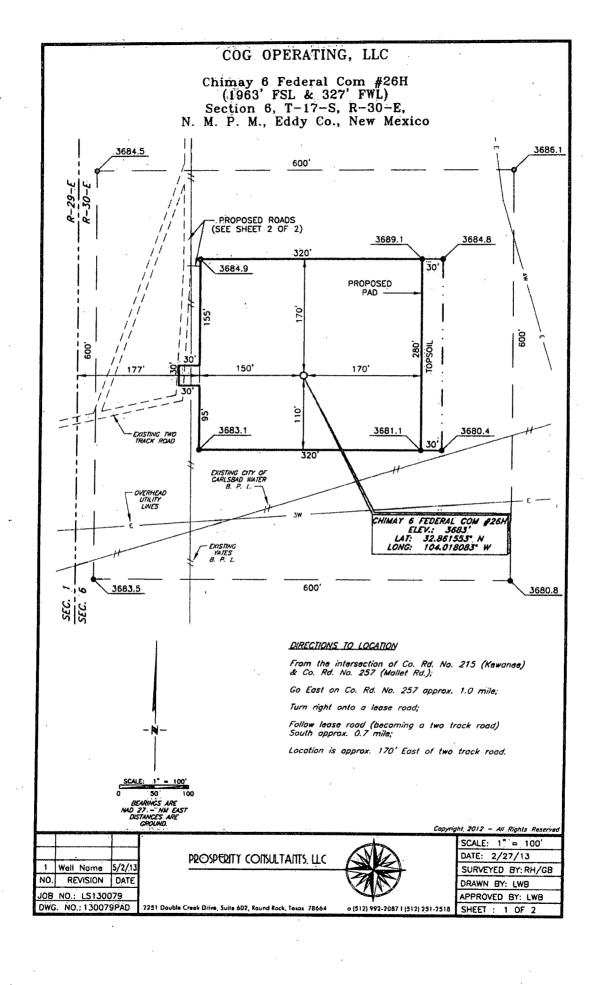

## VICINITY MAP

SECTION 6, TWP. 17 SOUTH, RGE. 30 EAST, N. M. P. M., EDDY COUNTY, NEW MEXICO

OPERATOR: COG Operating, LLC

LEASE: Chimay 6 Federal Com

WELL NO.: 26H

LOCATION: 1963' FSL & 327' FWL

ELEVATION: 3683'