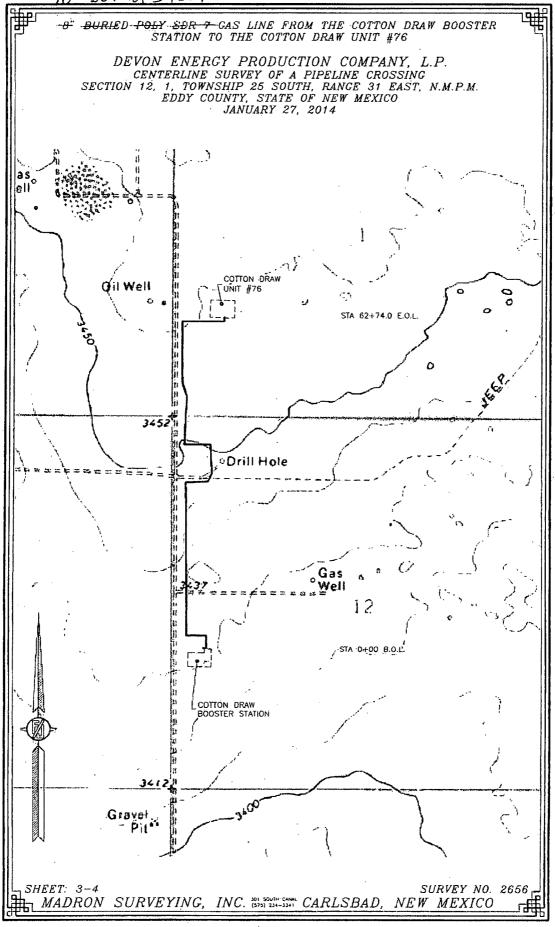

CENTERLINE SURVEY OF A PIPELINE CROSSING
SECTION 12, 1, TOWNSHIP 25 SOUTH, RANGE 31 EAST, N.M.P.M.

EDDY COUNTY, STATE OF NEW MEXICO

JANUARY 27, 2014 SHEET: 4-4 SURVEY NO. 2656 MADRON SURVEYING, INC. 101 SOUTH CANAL CARLSBAD, NEW MEXICO