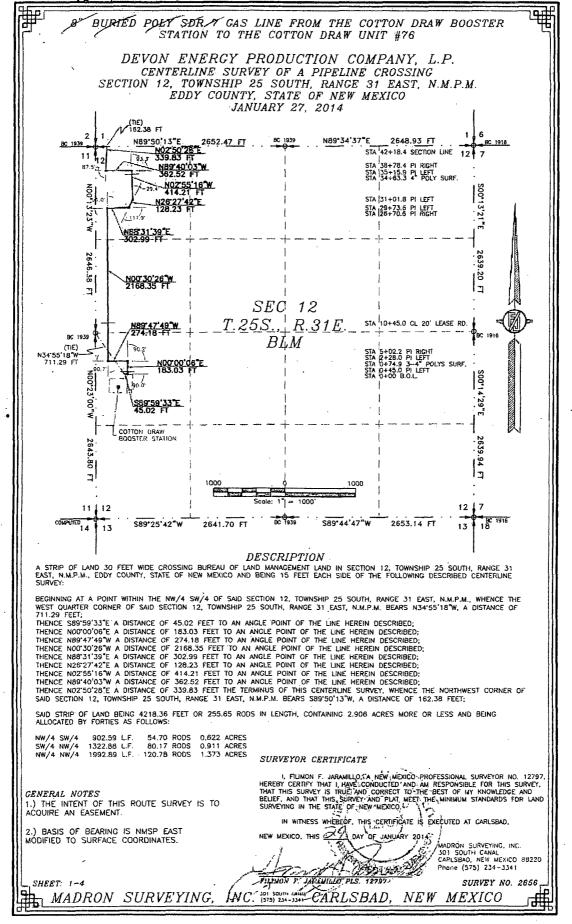

#### busied stee BURIED POUT SOR & CAS LINE FROM THE COTTON DRAW BOOSTER STATION TO THE COTTON DRAW UNIT #76 DEVON ENERGY PRODUCTION COMPANY, L.P. CENTERLINE SURVEY OF A PIPELINE CROSSING SECTION 1, TOWNSHIP 25 SOUTH, RANGE 31 EAST, N.M.P.M. EDDY COUNTY, STATE OF NEW MEXICO JANUARY 27, 2014 35 \$89"59"48"E 2650.03 FT N89'58'42"E 2651.39 FT 2 1 1 6 S00'15'22"E N00"14"05 LOT 4 LOT 5 :01 2 L07 1 SEC 1 T.25S., R.31E BC 1939 BLMN31'04'48'W 1368.45 FT N00'16'50"W COTTON DRAW UNIT #76 \_] 90.of 8 6 コ DEVON BPL DEVON BPL CL 25 LEASE RD. PI LEFT NOZ 50'28 E 338.78 FT STA, 42+18.4 SECTION LINE 2652.47 FT S89\*34'37"W 12 √√ (TIE) 162.38 FT DESCRIPTION A STRIP OF LAND 30 FEET WIDE CROSSING BUREAU OF LAND MANAGEMENT LAND IN SECTION 1, TOWNSHIP 25 SOUTH, RANGE 31 EAST, N.M.P.M., EDDY COUNTY, STATE OF NEW MEXICO AND BEING 15 FEET EACH SIDE OF THE FOLLOWING DESCRIBED CENTERLINE BEGINNING AT A POINT WITHIN THE SW/4 SW/4 OF SAID SECTION 1, TOWNSHIP 25 SOUTH, RANGE 31 EAST, N.M.P.M., WHENCE THE SOUTHWEST CORNER OF SAID SECTION 1, TOWNSHIP 25 SOUTH, RANGE 31 EAST, N.M.P.M. BEARS S89'50'13"W, A DISTANCE OF 162 FEET; THENCE NO2'50'28"E A DISTANCE OF 338.78 FEET TO AN ANGLE POINT OF THE LINE HEREIN DESCRIBED. THENCE NOZ'50'28'E A DISTANCE OF 33.8.78 FEET 10 AN ANGLE POINT OF THE LINE HERLIN DESCRIBED; THENCE NT-58'23'W A DISTANCE OF 199.61 FEET TO AN ANGLE POINT OF THE LINE HEREIN DESCRIBED; THENCE NOO'27'58'W A DISTANCE OF 874.42 FEET TO AN ANGLE POINT OF THE LINE HEREIN DESCRIBED; THENCE NOO'29'59'E A DISTANCE OF 583.06 FEET TO AN ANGLE POINT OF THE LINE HEREIN DESCRIBED; THENCE NOO'00'34'E A DISTANCE OF 68.03 FEET THE TERMINUS OF THIS CENTERLINE SURVEY, WHENCE THE WEST QUARTER CORNER OF SAID SECTION 1, TOWNSHIP 25 SOUTH, RANGE 31 EAST, N.M.P.M. BEARS N31'04'48'W, A DISTANCE OF 1368.45 FEET; SAID STRIP OF LAND BEING 2055.90 FEET OR 124.60 RODS IN LENGTH, CONTAINING 1.415 ACRES MORE OR LESS AND BEING ALLOCATED BY FORTIES AS FOLLOWS: SW/4 SW/4 1327.79 L.F. 80.47 RODS 0.914 ACRES NW/4 SW/4 728.11 L.F. 44.13 RODS 0.501 ACRES SURVEYOR CERTIFICATE I, FILMON F. JARAMILLO: A NEW MEXICO PROFESSIONAL SURVEYOR NO. 12797. HEREY CERTIFY THAT I. HAVE CONDUCTED AND AM RESPONSIBLE FOR THIS SURVEY, THAT THIS SURVEY IS TRUE AND CORRECT TO THE BEST OF MY KNOWLEDGE AND BELIEF, AND THAT THIS SURVEY AND PLAT MEET THE MINIMUM STANDARDS FOR LAND SURVEYING IN THE STATE OF NEW MEXICO. CENERAL NOTES 1.) THE INTENT OF THIS ROUTE SURVEY IS TO ACQUIRE AN EASEMENT. IN WITNESS WHEREOF, THIS CERTIFICATE IS EXECUTED AT CARLSBAD, 29 DAY OF JANUARY 2014 2.) BASIS OF BEARING IS NMSP EAST MODIFIED TO SURFACE COORDINATES. MADRON SURVEYING, INC 301 SOUTH CAMAL CARLSBAD, NEW MEXICO 88220 Phons (575) 234-3341