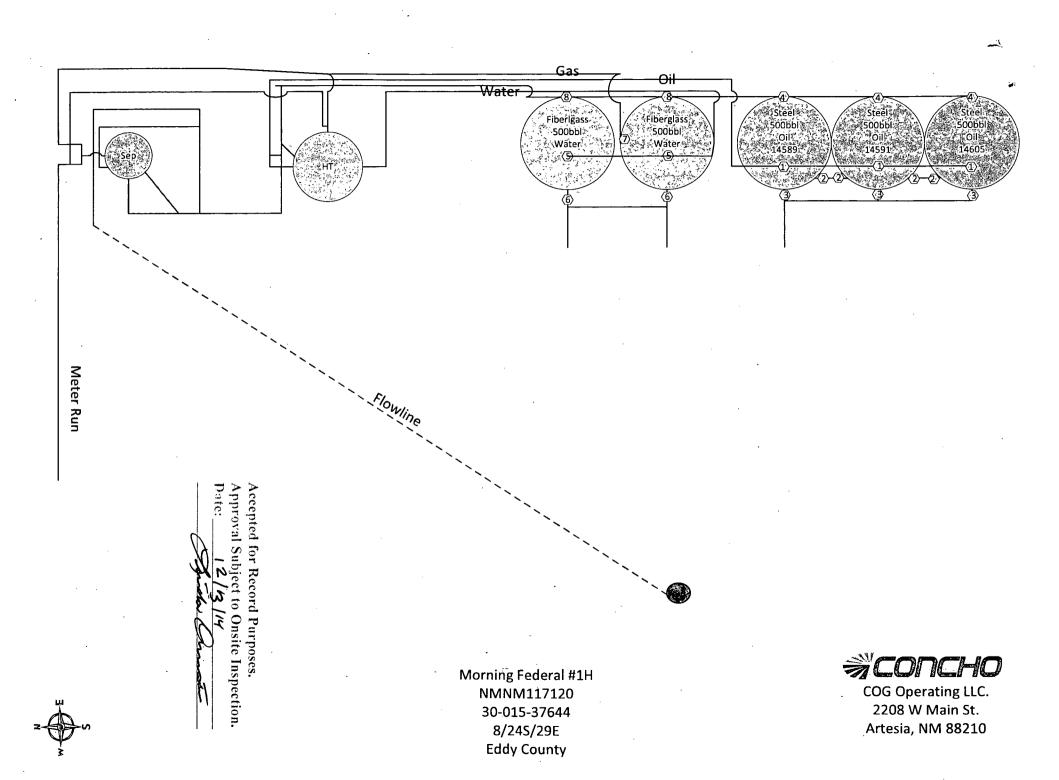

Morning Federal #1H NMNM117120 30-015-37644 8/24S/29E Eddy County

## 1. Production Phase (OT#1)

- A. Valves #1,#2,#4,#5,#7, and #8 Open
- B. Valve #3 Closed and Sealed
- C. Valve #6 Closed
- D. Valves on OT #2, and #3 Positioned:
  - 1. Valves #1, #3, & #4 Closed and sealed

# Production Phase (OT #2)

- A. Valves #1, #2, #4, #5, #7, and #8 Open
- B. Valve #3 Closed and Sealed
- C. Valve #6 Closed
- D. Valves on OT #1, and #3 Positioned:
  - 1. Valves #1, #3 & #4 Closed and Sealed

#### Production Phase (OT #3)

- A. Valves #1,#2,#4,#5,#7, & #8 Open
- B. Valve #3 Closed and Sealed
- C. Valve #6 Closed
- D. Valves on OT #1, and #2, Positioned:
  - 1. Valves #1, #3 & #4 Closed and Sealed

#### II. Sales Phase (OT#1)

- A. Valves #1, #2 and #4 Closed and Sealed
- B. Valve #3 on OT #1 Open
- C. Valves on OT #2, and #3 Positioned:
  - 1. Valve #1, and #2, Open
  - 2. Valve #3 Closed and Sealed

## Sales Phase (OT#2)

- A. Valves #1, #2 and #4 Closed and Sealed
- B. Valve #3 on OT #2 Open
- C. Valves on OT #1, and #3 Positioned:
  - 1. Valve #1, and #2 Open
  - 2. Valve #3 Closed and Sealed

#### Sales Phase (OT#3)

- A. Valves #1, #2 and #4 Closed and Sealed
- B. Valve #3 on OT #3 Open
- C. Valves on OT #1, and #2 Positioned:
  - 1 Valve #1, and #2 Open
  - 2. Valve #3 Closed and Sealed