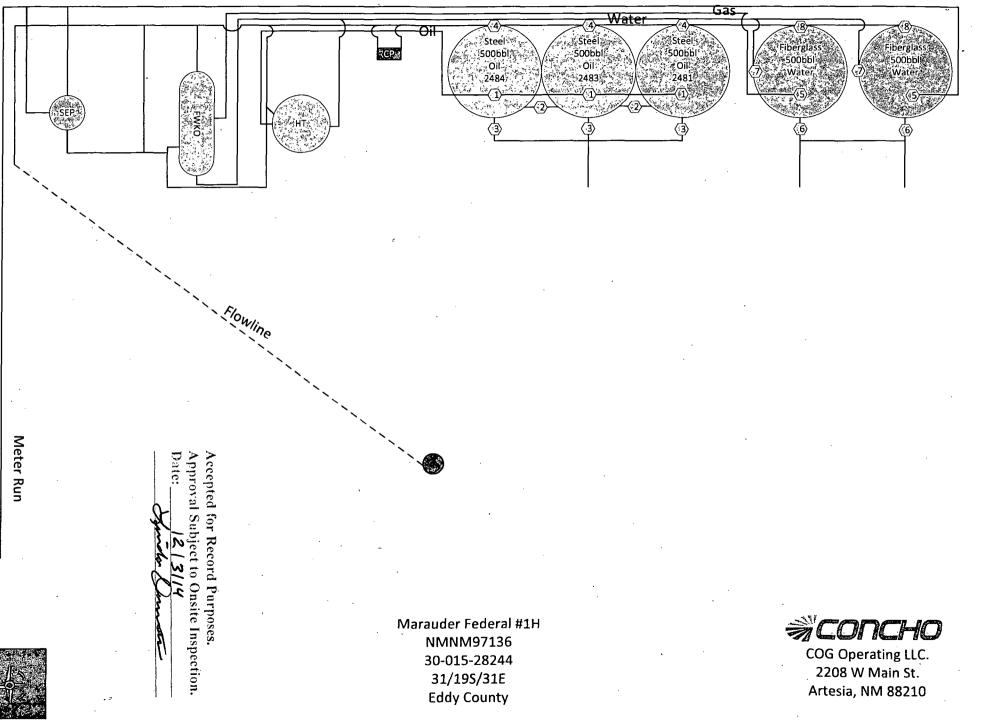

•

Marauder Federal #1H NMNM97136 30-015-28244 31/19S/31E Eddy County

## 1. Production Phase (OT#1)

- A. Valves #1,#2,#4,#5,#7, and #8 Open
- B. Valve #3 Closed and Sealed
- C. Valve #6 Closed
- D. Valves on OT #2, and #3 Positioned:
  - 1. Valves #1, #3, & #4 Closed and sealed

#### Production Phase (OT #2)

- A. Valves #1, #2, #4, #5, #7, and #8 Open
- B. Valve #3 Closed and Sealed
- C. Valve #6 Closed
- D. Valves on OT #1, and #3 Positioned:
  - 1. Valves #1, #3 & #4 Closed and Sealed

# Production Phase (OT #3)

- A. Valves #1,#2,#4,#5,#7, & #8 Open
- B. Valve #3 Closed and Sealed
- C. Valve #6 Closed
- D. Valves on OT #1, and #2, Positioned:
  - 1. Valves #1, #3 & #4 Closed and Sealed

# II. Sales Phase (OT#1)

- A. Valves #1, #2 and #4 Closed and Sealed
- B. Valve #3 on OT #1 Open
- C. Valves on OT #2, and #3 Positioned:
  - 1. Valve #1, and #2, Open
  - 2. Valve #3 Closed and Sealed

## Sales Phase (OT#2)

- A. Valves #1, #2 and #4 Closed and Sealed
- B. Valve #3 on OT #2 Open
  - C. Valves on OT #1, and #3 Positioned:
    - 1. Valve #1, and #2 Open
    - 2. Valve #3 Closed and Sealed

# Sales Phase (OT#3)

- A. Valves #1, #2 and #4 Closed and Sealed -
- B. Valve #3 on OT #3 Open
- C. Valves on OT #1, and #2 Positioned:
  - 1 Valve #1, and #2 Open
  - 2. Valve #3 Closed and Sealed