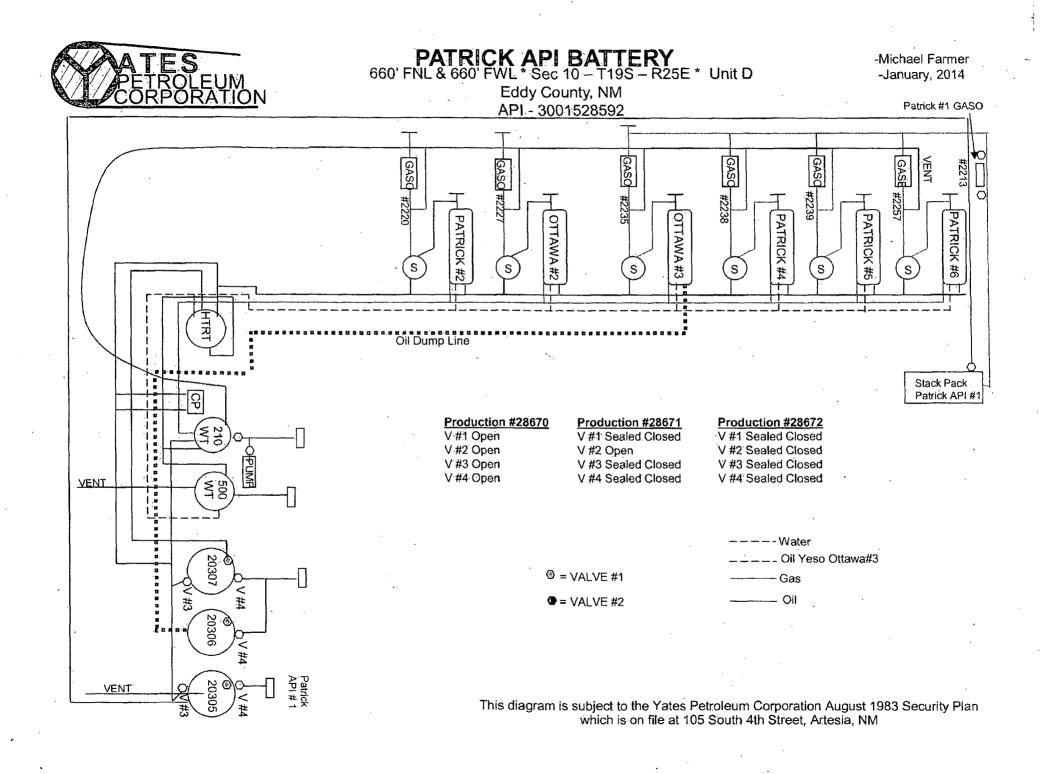

Yates Petroleum is notifying you of an application to off lease measure production from the Ottawa AOW Federal #3.

The production will be measured and sold at the Patrick API tank battery facilities located at NWNW, Sec. 10-T19S-25E.

#### **Oil measurement**

Tanks will be isolated and no surface commingling will take place.

Gas Measurement The well will have its own meter and no surface commingle will take place.

All equipment is located on Fee land and waiver to access property will be given to BLM as well as gate combinations.

#### (E) ADDITIONAL INFORMATION (for all application types) Please attach sheets with the following information

(1) A schematic diagram of facility, including legal location.

(2) A plat with lease boundaries showing all well and facility locations. Include lease numbers if Federal or State lands are involved.